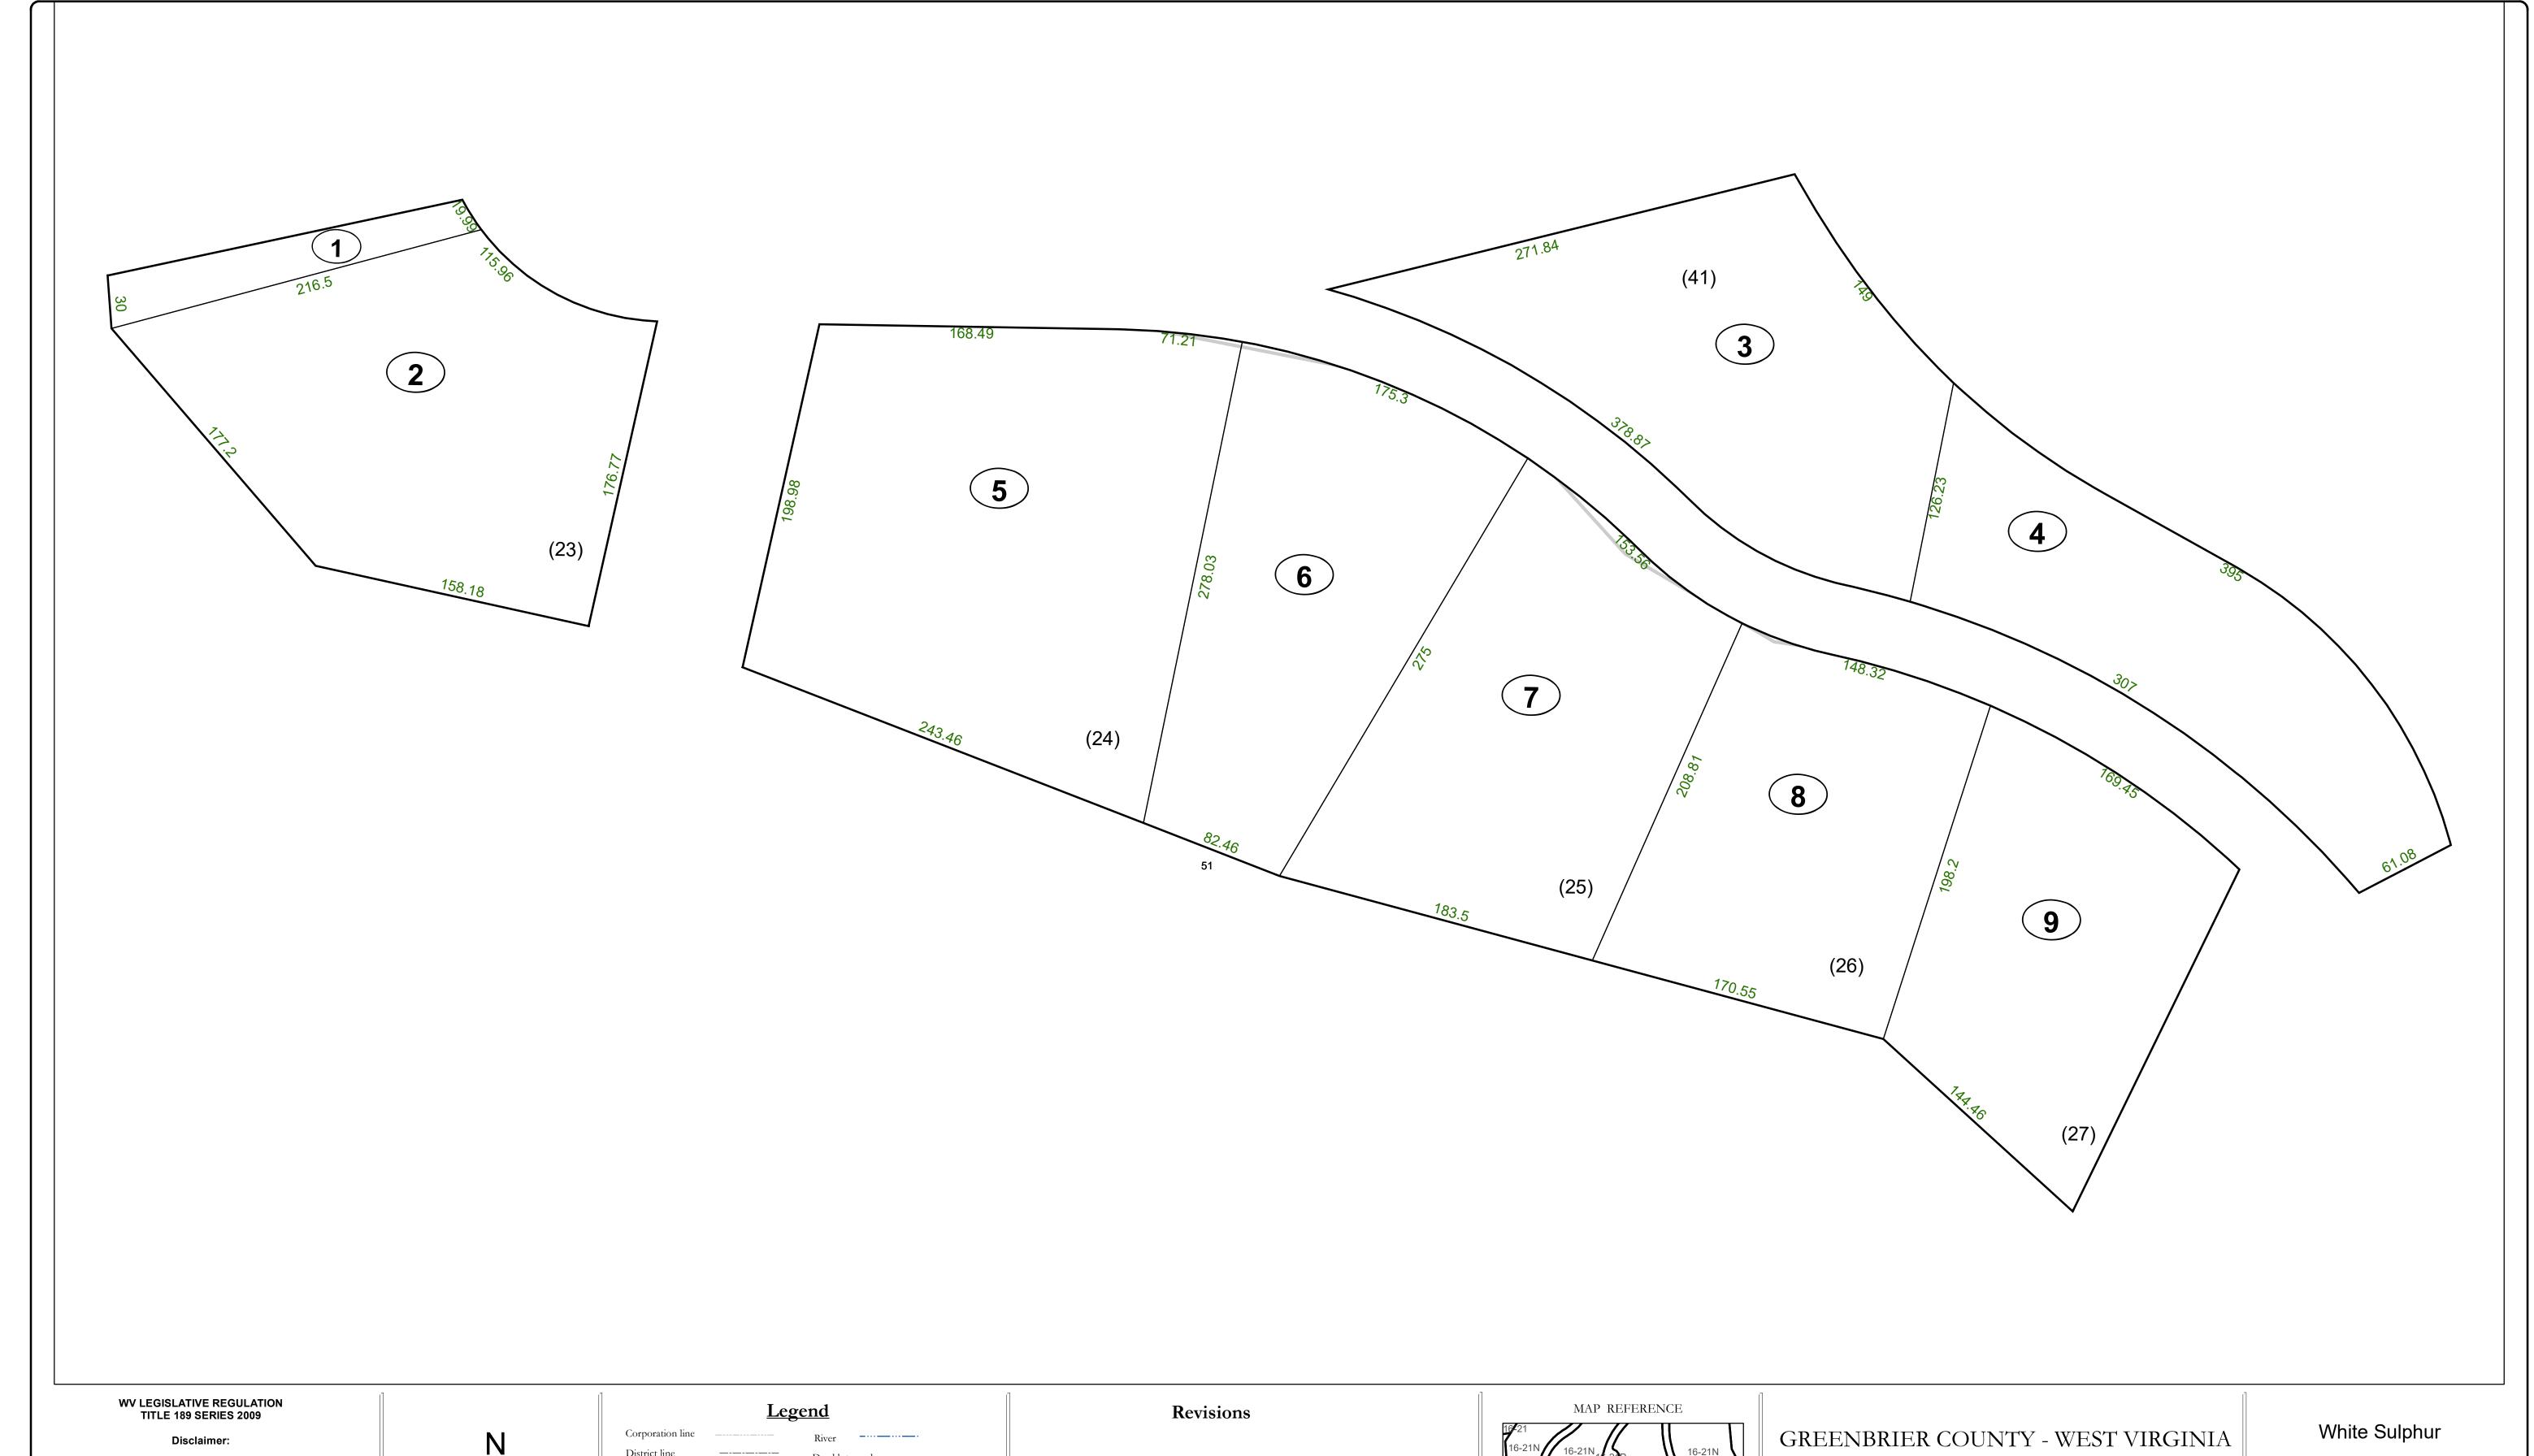

This tax map was compiled for puposes of taxation from available record evidence and has not been field verified. This map is not a valid survey plat and the data on this map does not imply any official status to such data. The State of West Vrginia and county assessor's office assume no liability that might result from the use of this map.

## Corporation line District line County line State line Property Line Right of Way Railroad Lot line Road Centerline Legend River Deed lot number (25) Parcel or index number Parcel acreage 5.23 Ac River Deed lot number (25) Parcel acreage For each of the second state of the second stat

Revised 01/28/2022 By Greenbriier County GIS Office

Office of Assessor

For Tax Purposes Only

мар: 16-26А

Date: 1/28/2022

**SCALE:** 1 inch = 40 feet