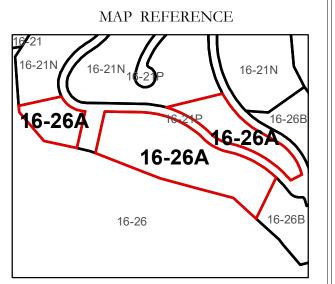

Revised 01/28/2022 By Greenbriier County GIS Office

Office of Assessor

For Tax Purposes Only

мар: 16-26А

Date: 1/28/2022

**SCALE:** 1 inch = 40 feet