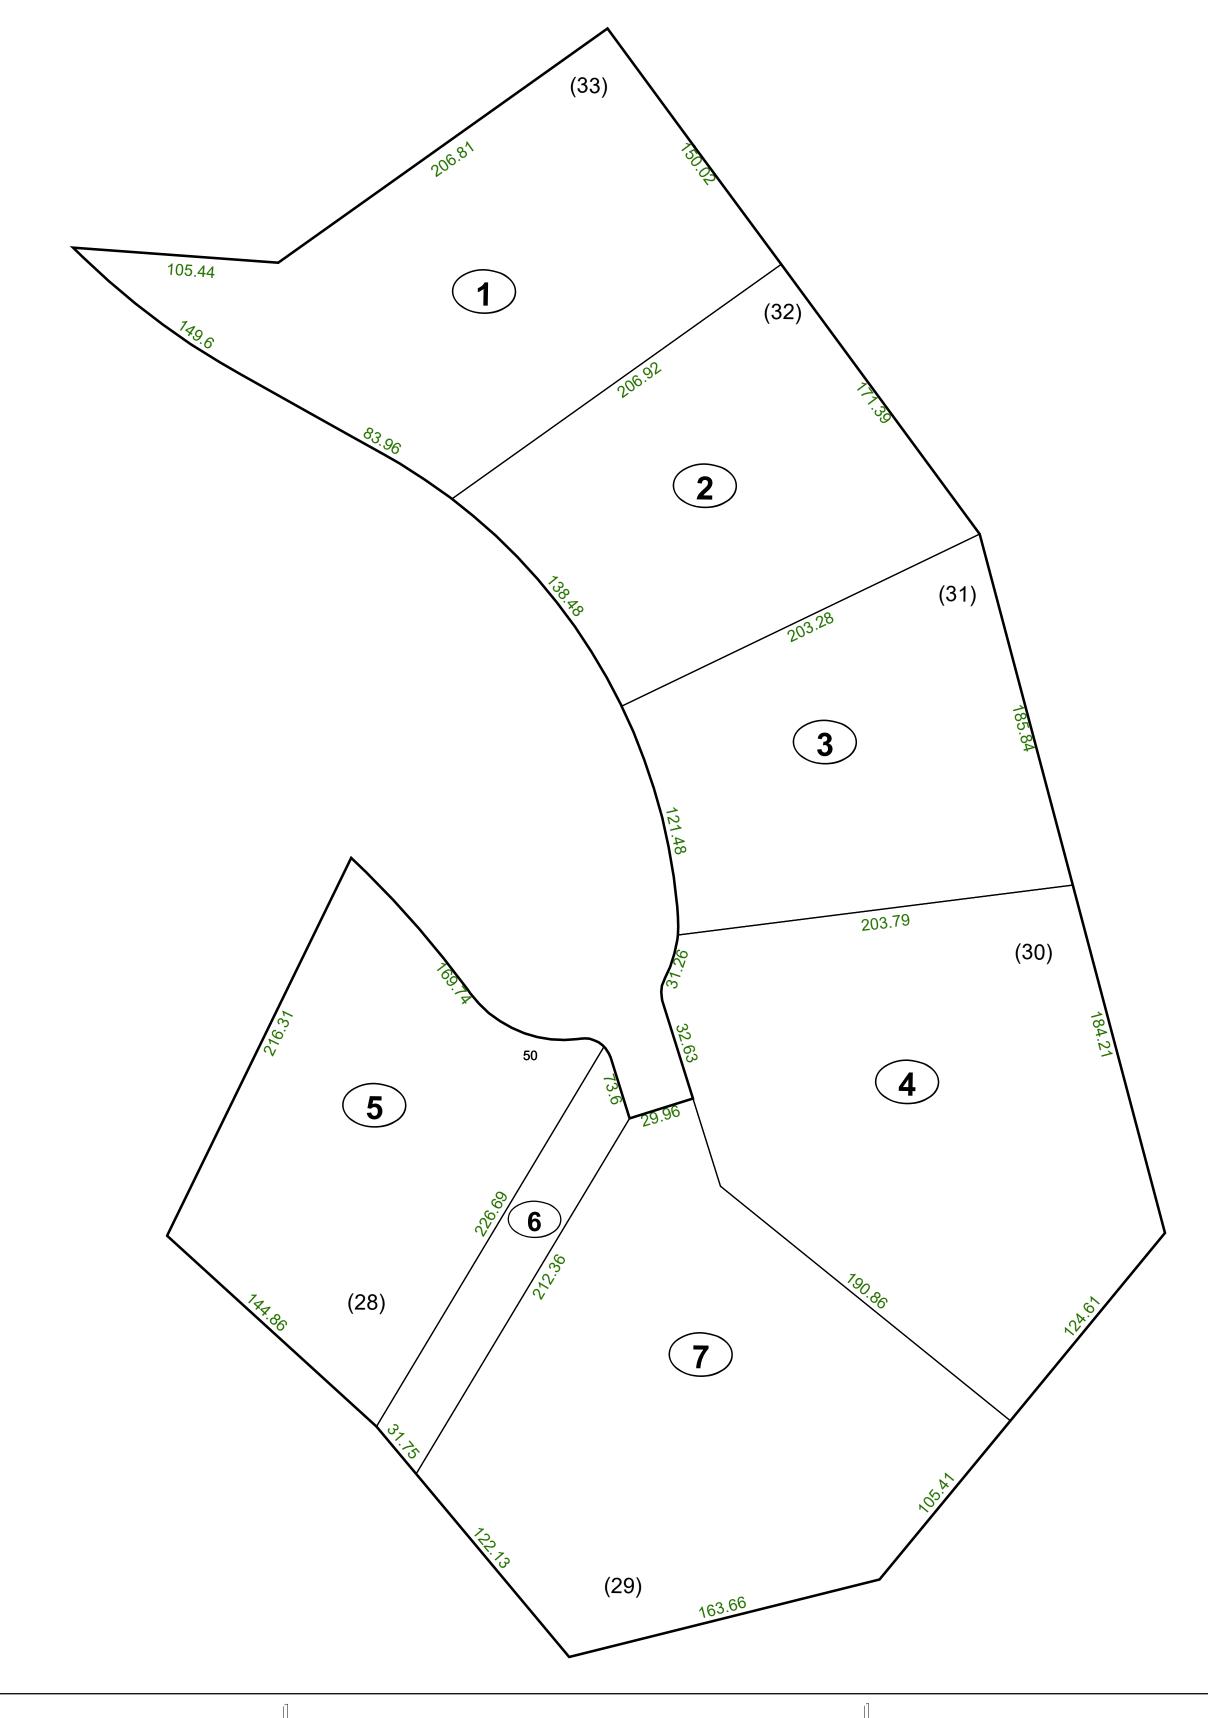

# Corporation line District line County line State line Property Line Right of Way Railroad Lot line Corporation line River Deed lot number (25) Parcel or index number Parcel acreage 5.23 Ac Parcel acreage 5.23 Ac

# GREENBRIER COUNTY - WEST VIRGINIA

Office of Assessor

For Tax Purposes Only

White Sulphur

мар: 16-26В

Date: 1/28/2022

**SCALE:** 1 inch = 50 feet