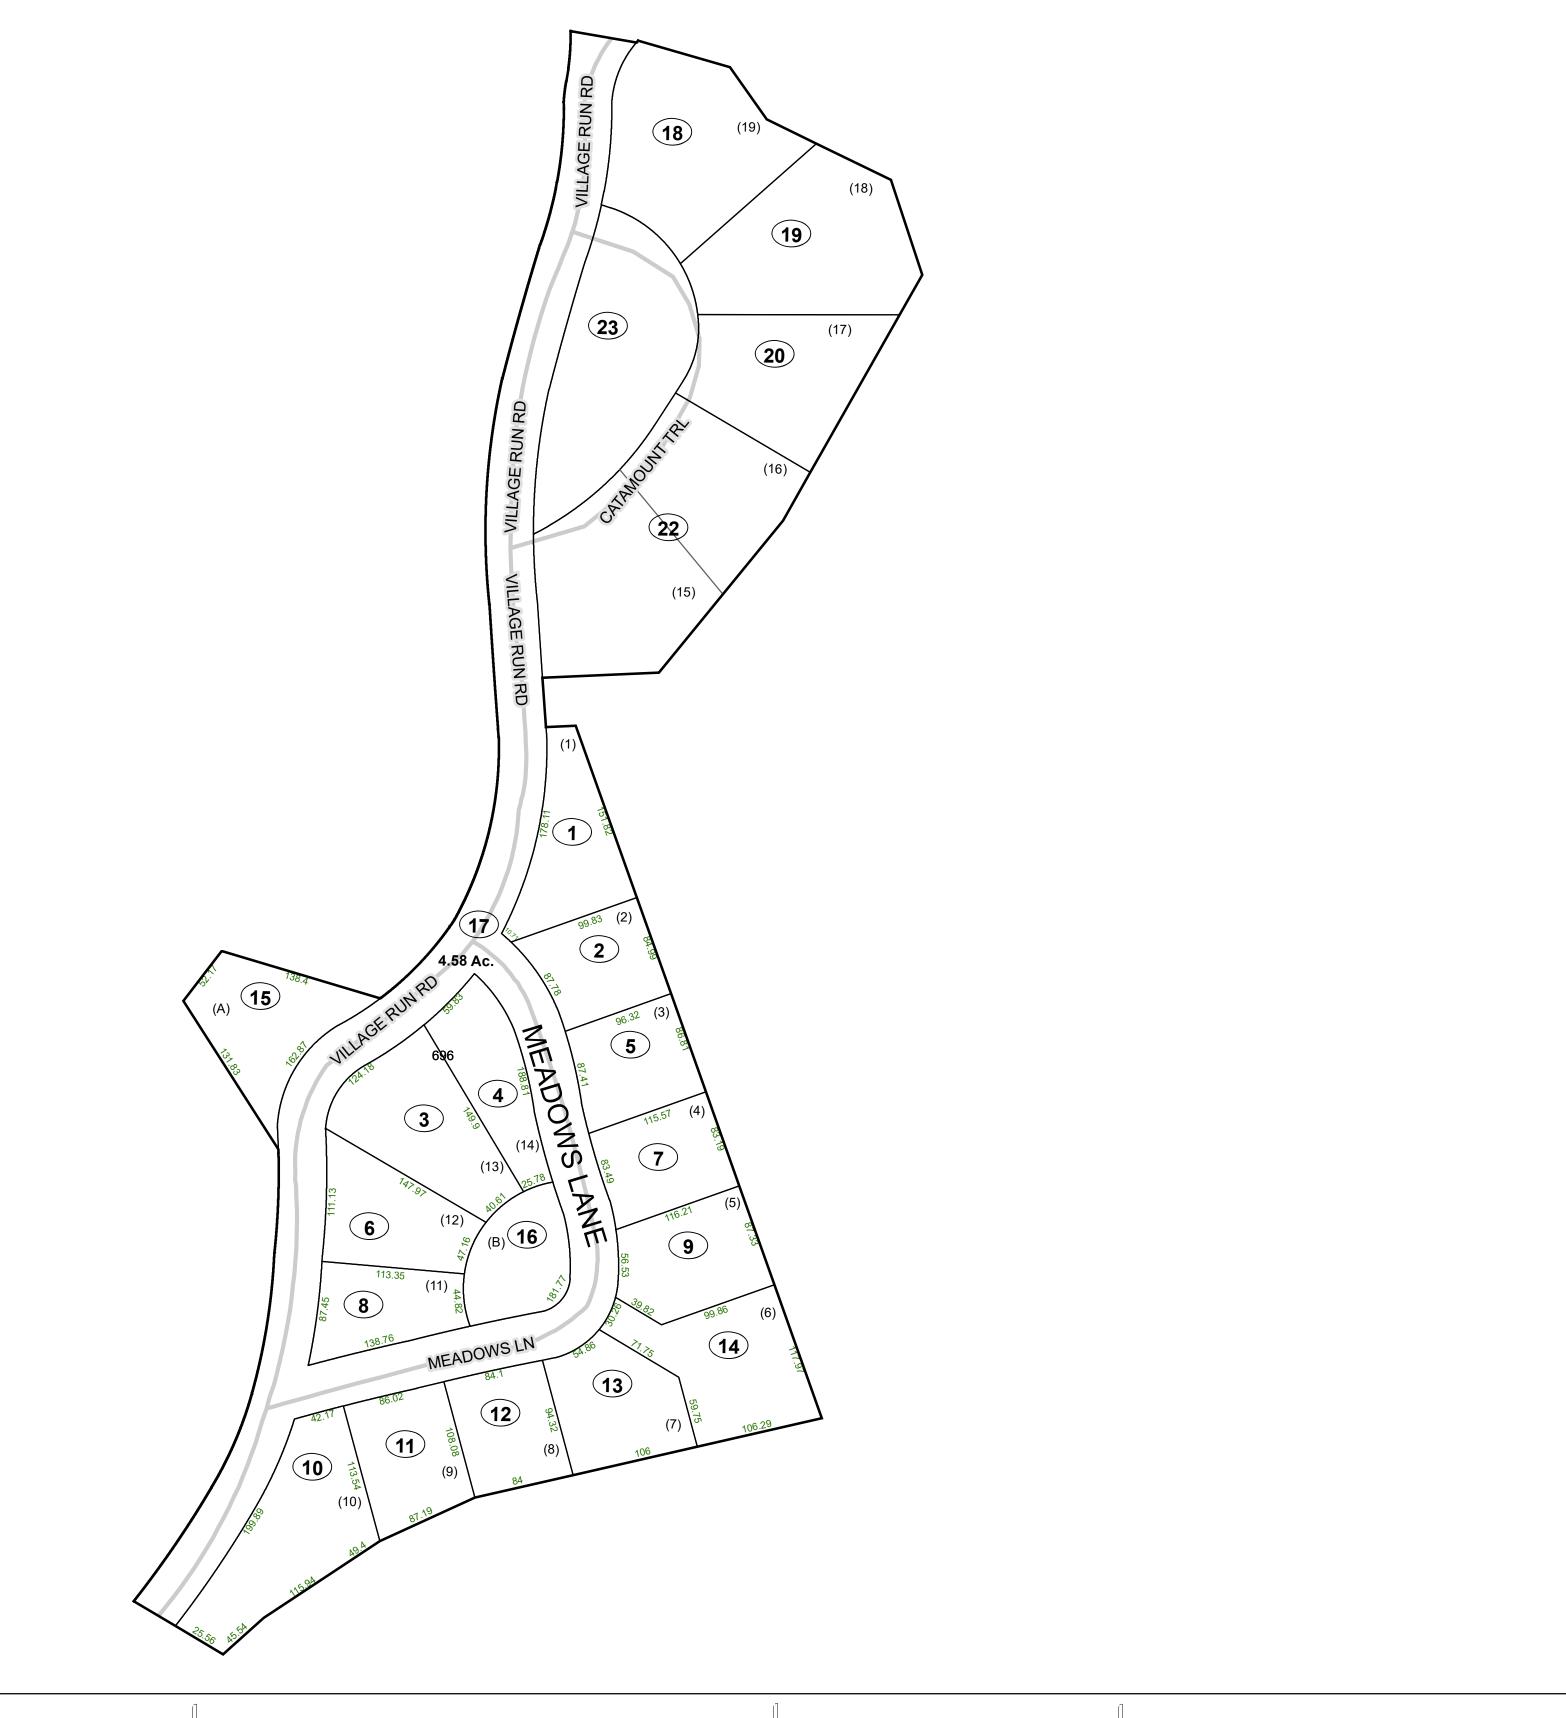

### <u>Legend</u> Corporation line River ----Deed lot number (25) District line County line Parcel or index number 999.9 State line Parcel acreage Property Line Right of Way Lot line Road Centerline

## GREENBRIER COUNTY - WEST VIRGINIA

Office of Assessor

For Tax Purposes Only

White Sulphur

Map: 16-26H

Date: 1/28/2022

**SCALE:** 1 inch = 80 feet