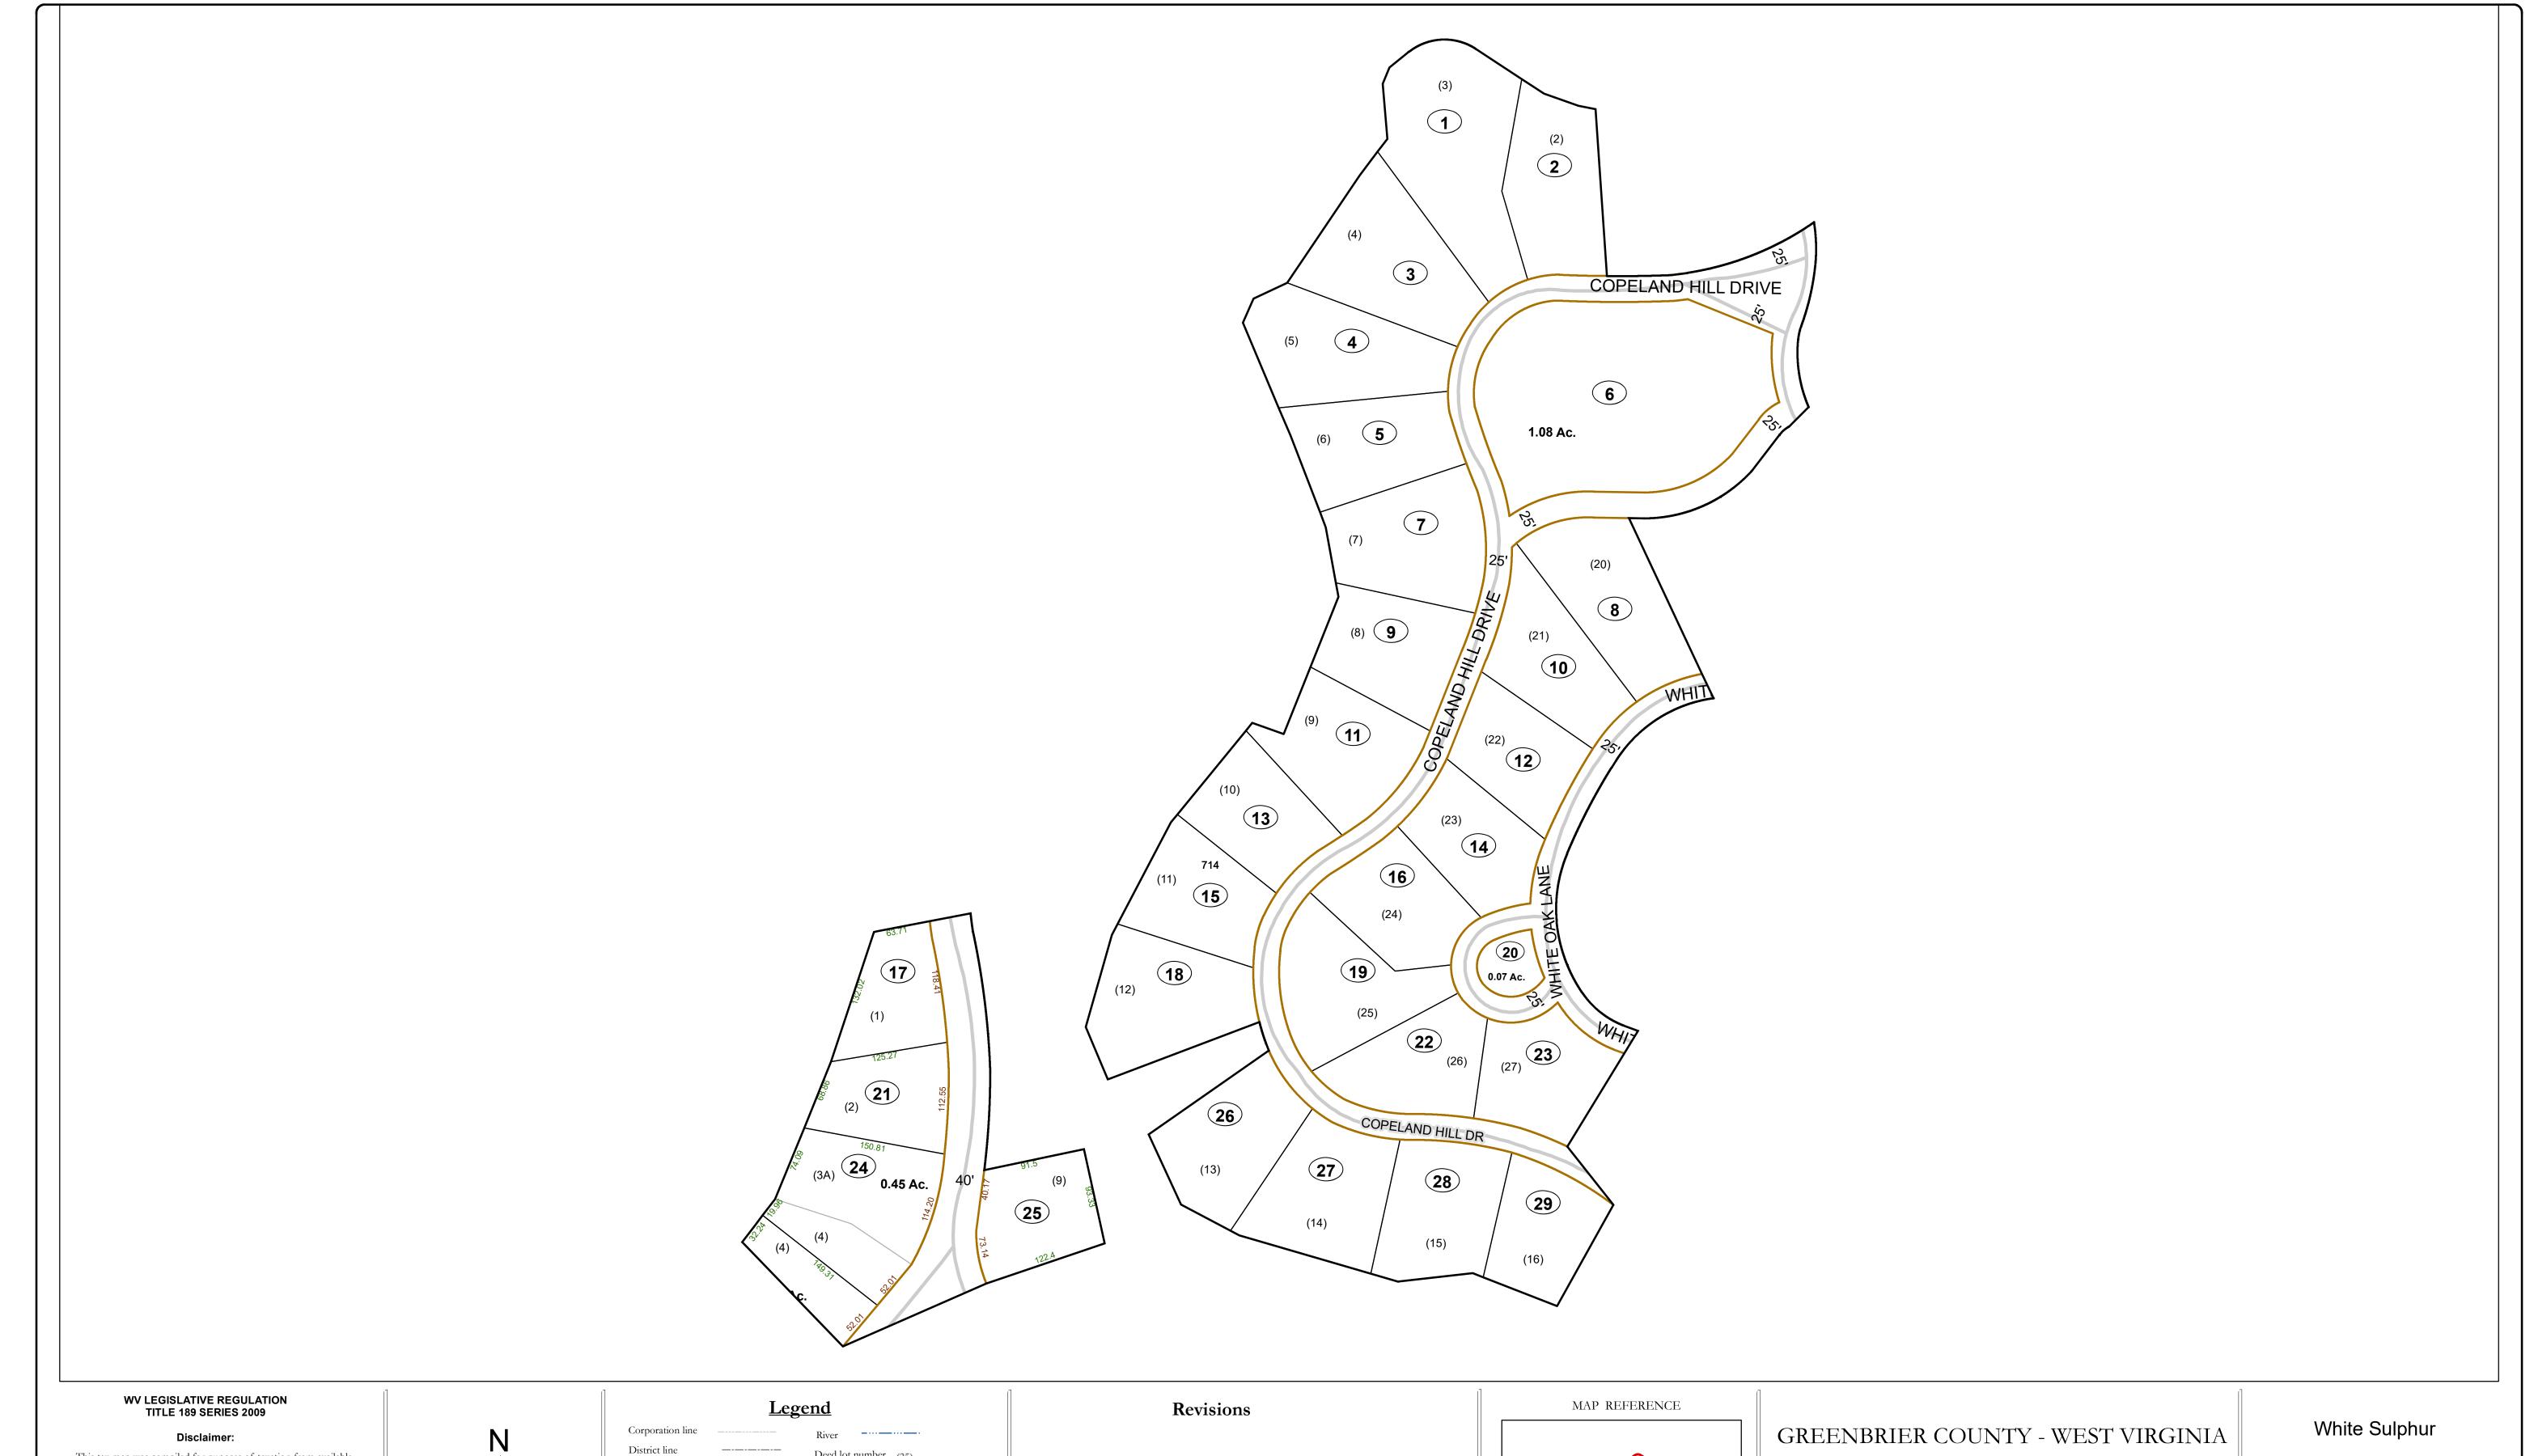

## Corporation line District line County line State line Property Line Right of Way Railroad Lot line Road Centerline Corporation line River Deed lot number (25) Parcel or index number Parcel acreage 5.23 Ac River Deed lot number (25) Parcel acreage Facel acreage State line Parcel acreage State line Road Centerline

Revised 01/28/2022 By Greenbriier County GIS Office

Office of Assessor

For Tax Purposes Only

Map: 16-27A

Date: 1/28/2022

**SCALE:** 1 inch = 80 feet