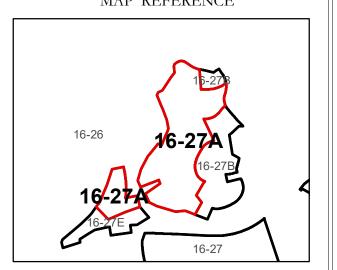

Revised 01/28/2022 By Greenbriier County GIS Office

Office of Assessor

For Tax Purposes Only

Map: 16-27A

Date: 1/28/2022

**SCALE:** 1 inch = 80 feet