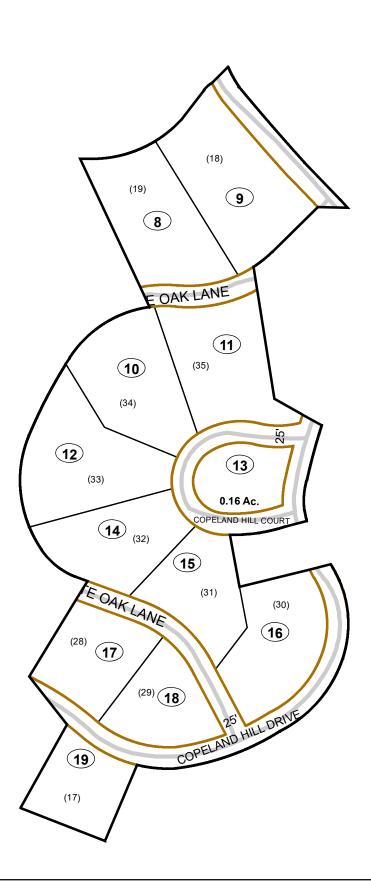

### <u>Legend</u> Corporation line River ----Deed lot number (25) District line County line Parcel or index number 999.9 State line Parcel acreage Property Line Right of Way Lot line Road Centerline