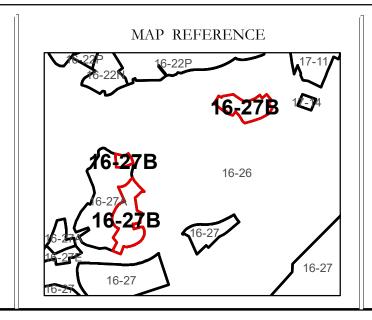

## GREENBRIER COUNTY - WEST VIRGINIA

Office of Assessor

For Tax Purposes Only

White Sulphur

Map: 16-27B

Date: 1/28/2022

**SCALE:** 1 inch = 100 feet