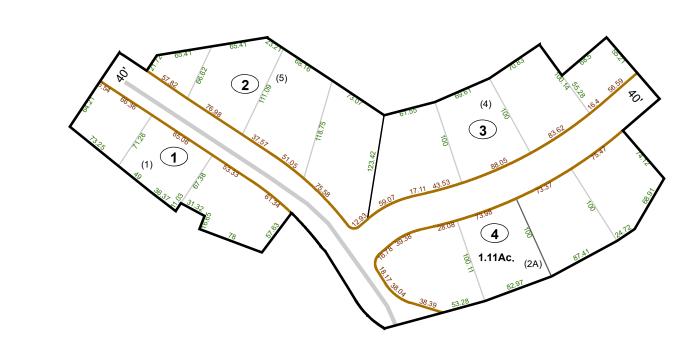

### <u>Legend</u> Corporation line River ----Deed lot number (25) District line County line Parcel or index number 999.9 State line Parcel acreage Property Line Right of Way Lot line Road Centerline