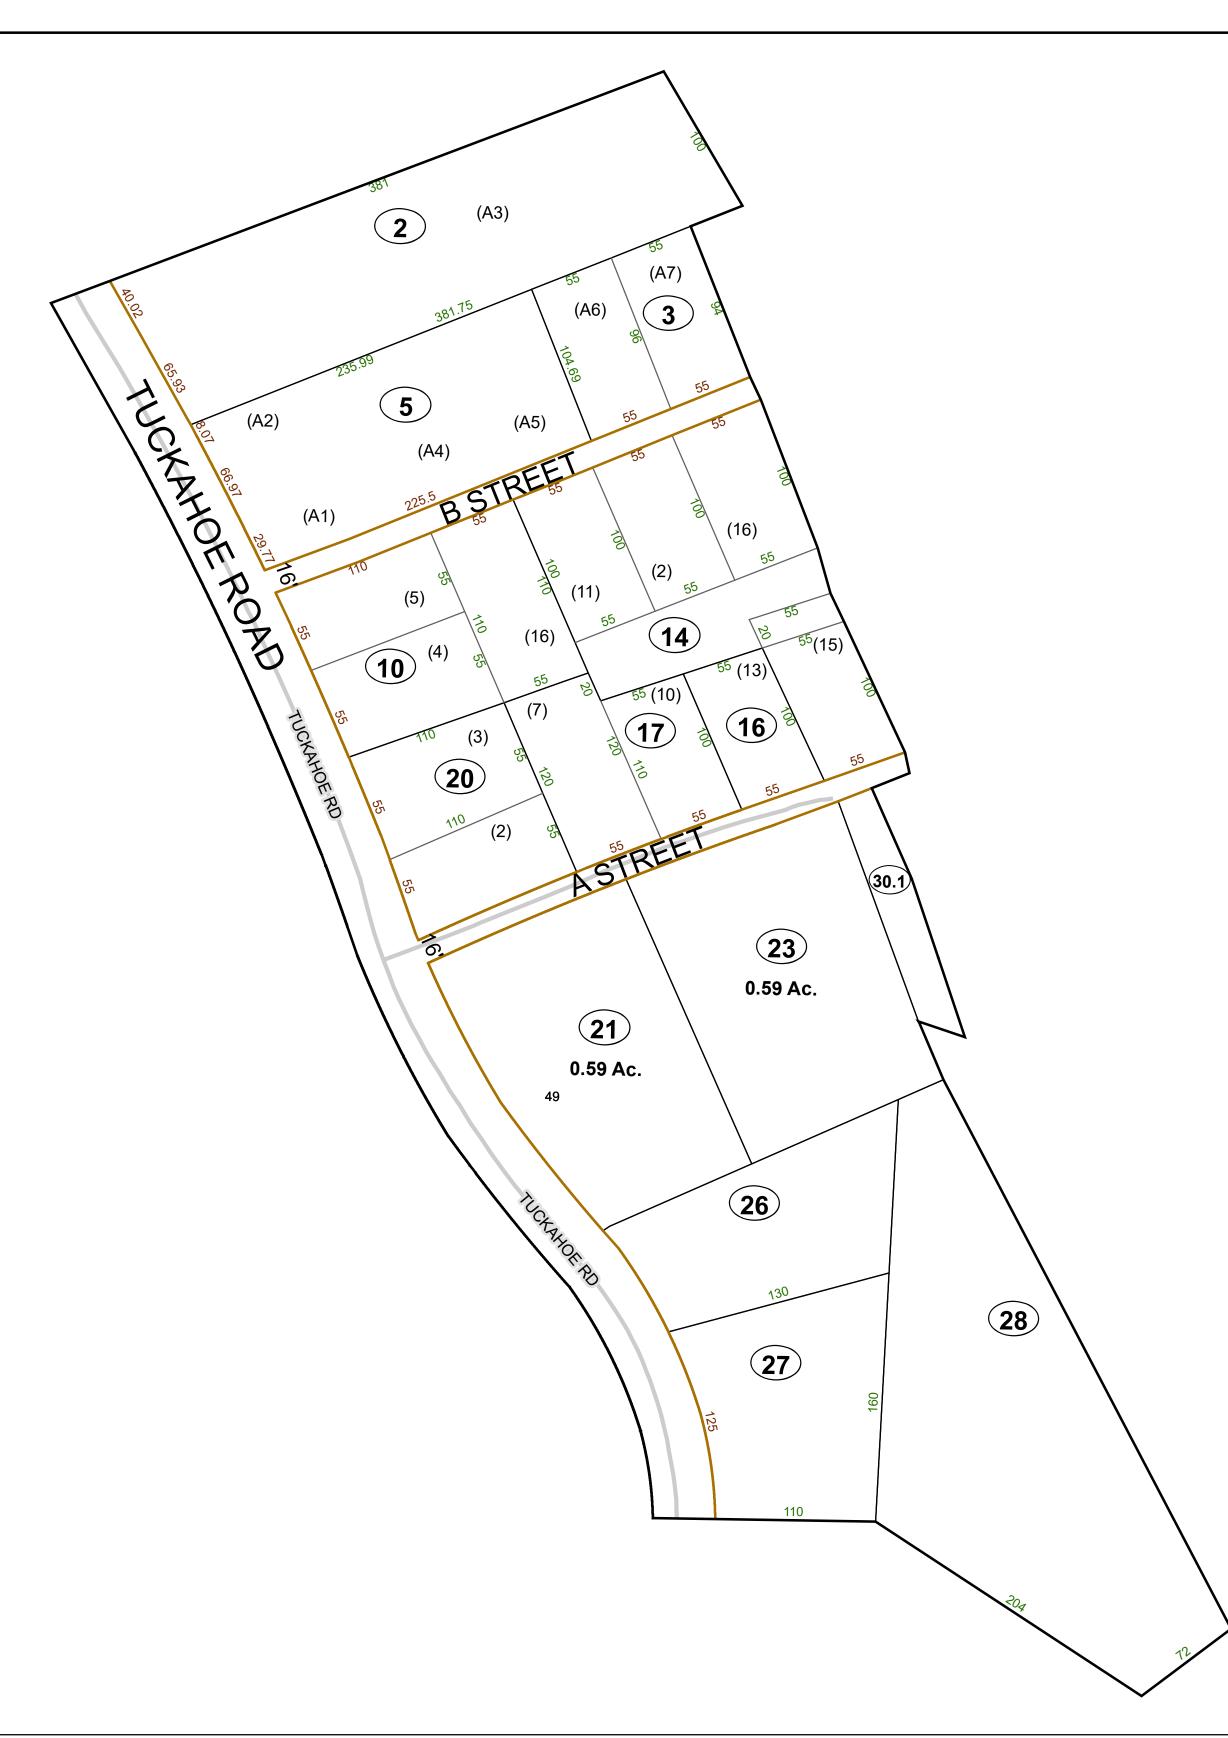

# GREENBRIER COUNTY - WEST VIRGINIA

Office of Assessor

For Tax Purposes Only

## White Sulphur

<sup>мар:</sup> 16-27Н

Date: 1/28/2022

**SCALE:** 1 inch = 60 feet