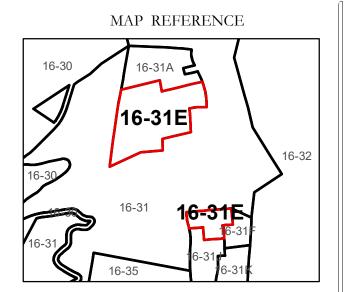

## GREENBRIER COUNTY - WEST VIRGINIA

Office of Assessor

For Tax Purposes Only

White Sulphur

мар: 16-31Е

Date: 1/28/2022

**SCALE:** 1 inch = 100 feet