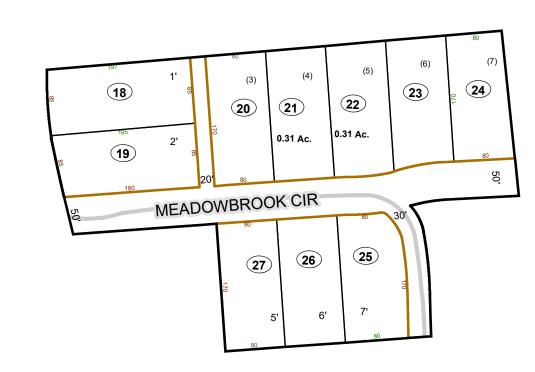

# Corporation line District line District line County line State line Property Line Right of Way Railroad Lot line Road Centerline Parcel or index number Parcel acreage 5.23 Ac River Deed lot number (25) Parcel or index number 999.9 Parcel acreage 5.23 Ac Parcel acreage Facel or index number Facel or index number Parcel acreage Facel or index number Parcel acreage Facel or index number Facel or ind

## GREENBRIER COUNTY - WEST VIRGINIA

Office of Assessor

For Tax Purposes Only

White Sulphur

мар: 16-31Е

Date: 1/28/2022

**SCALE:** 1 inch = 100 feet