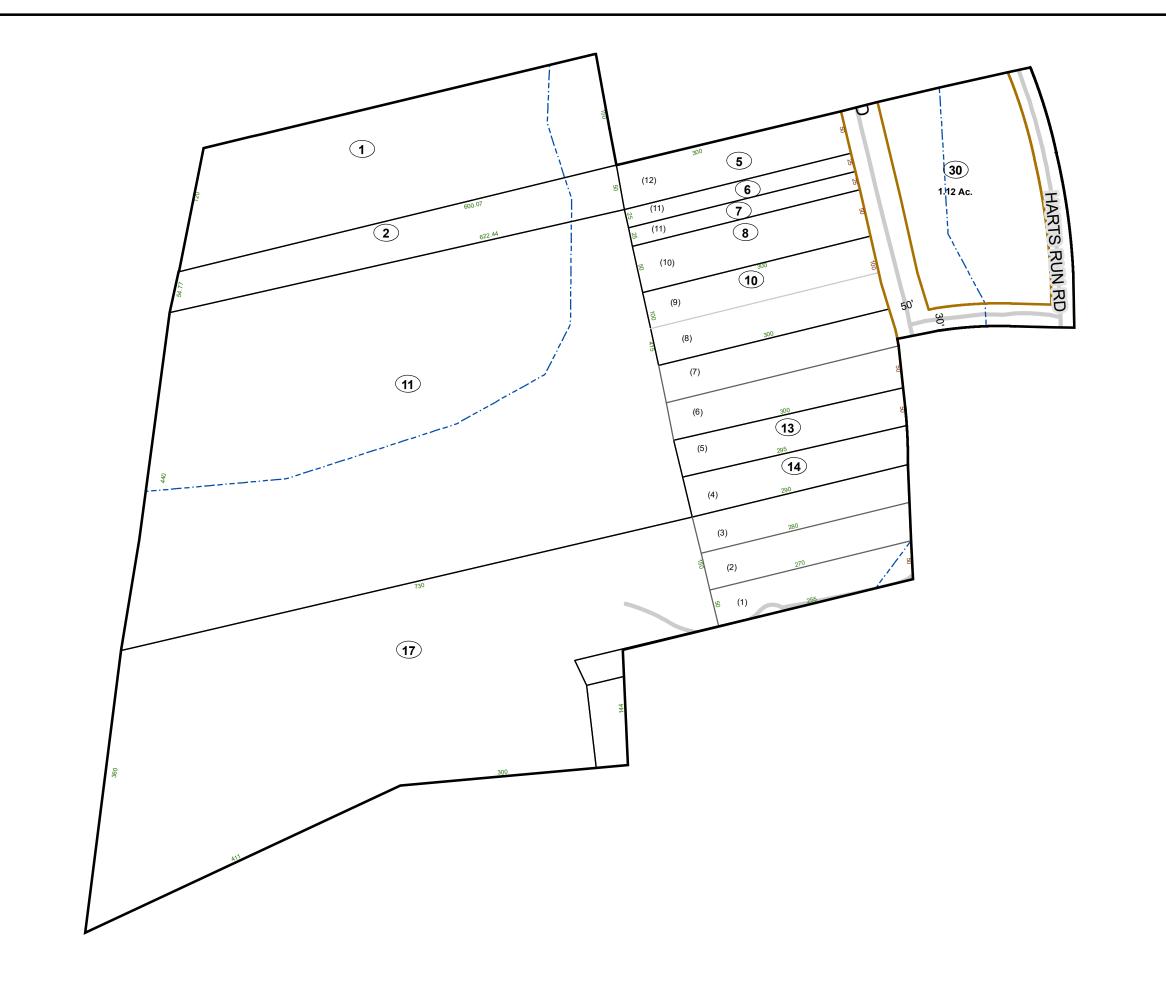

# Corporation line District line District line County line State line Property Line Right of Way Railroad Lot line Road Centerline Parcel or index number Parcel acreage 5.23 Ac River Deed lot number (25) Parcel or index number 999.9 Parcel acreage 5.23 Ac Parcel acreage Facel or index number Facel or index number Parcel acreage Facel or index number Parcel acreage Facel or index number Facel or ind

## GREENBRIER COUNTY - WEST VIRGINIA

Office of Assessor

For Tax Purposes Only

White Sulphur

мар: 16-31Е

Date: 1/28/2022

**SCALE:** 1 inch = 100 feet