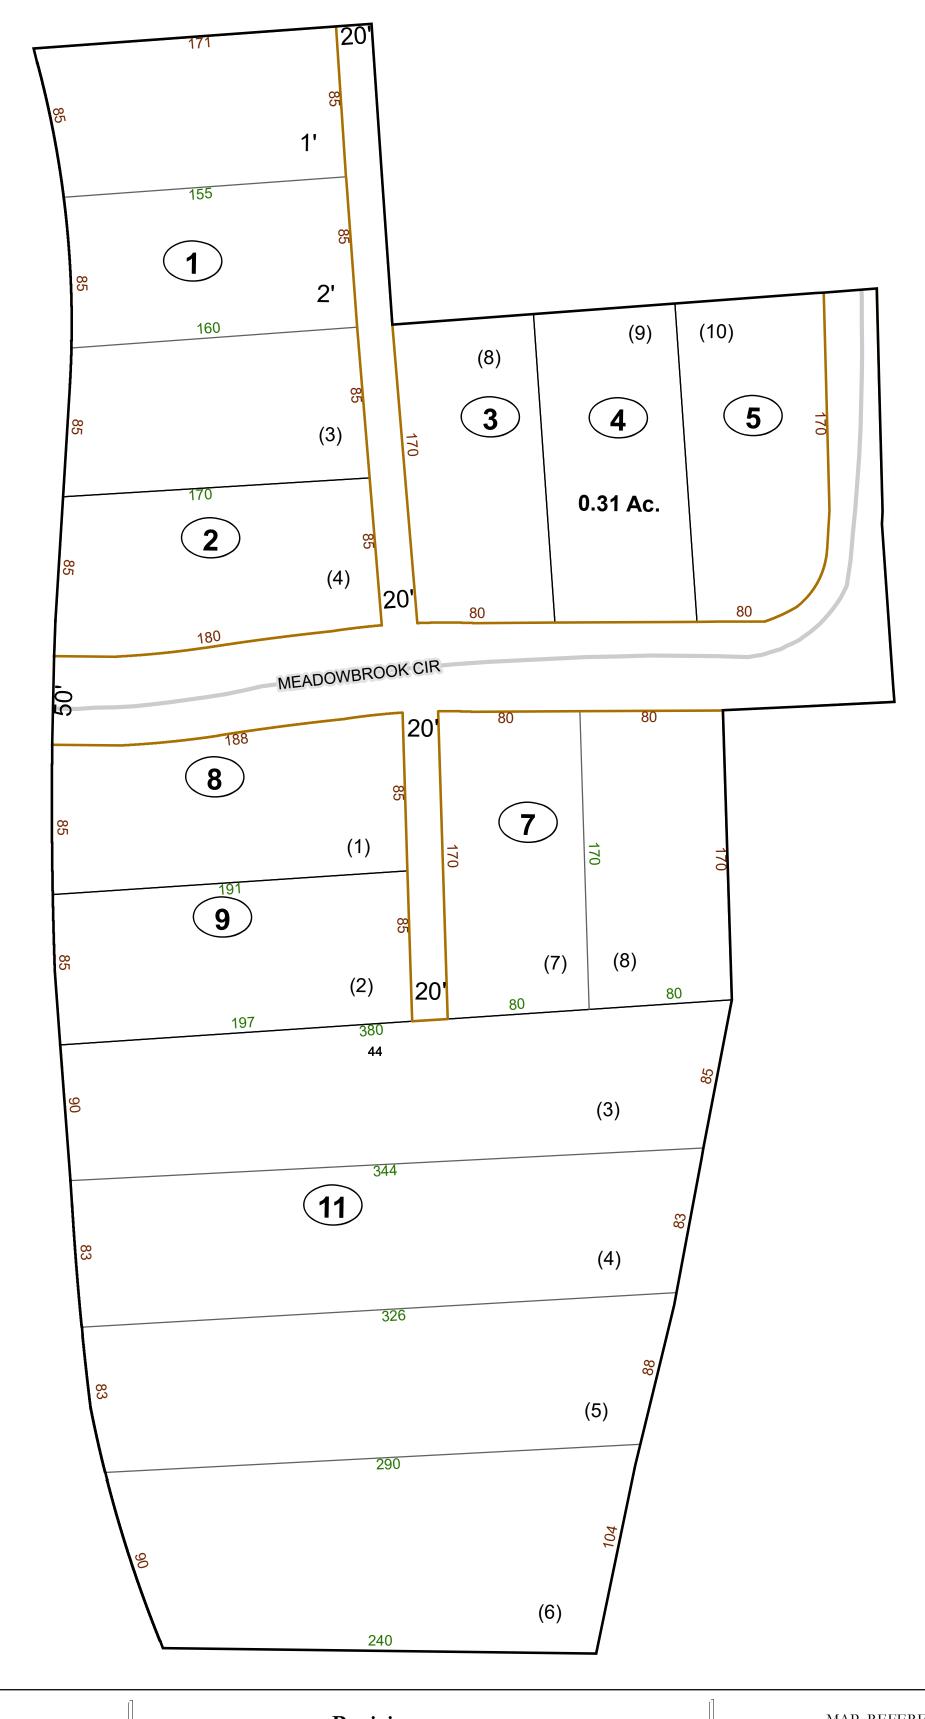

# Corporation line District line County line State line Property Line Right of Way Railroad Lot line Road Centerline Legend River Deed lot number (25) Parcel or index number Parcel acreage 5.23 Ac River Deed lot number (25) Parcel acreage For parcel acreage Fo

## GREENBRIER COUNTY - WEST VIRGINIA

Office of Assessor

For Tax Purposes Only

White Sulphur

Map: 16-31J

Date: 1/28/2022

**SCALE:** 1 inch = 50 feet