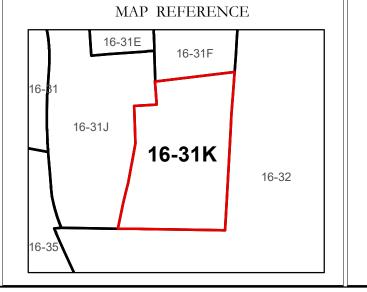

## GREENBRIER COUNTY - WEST VIRGINIA

Office of Assessor

For Tax Purposes Only

White Sulphur

Map: 16-31K

Date: 1/28/2022

**SCALE:** 1 inch = 40 feet