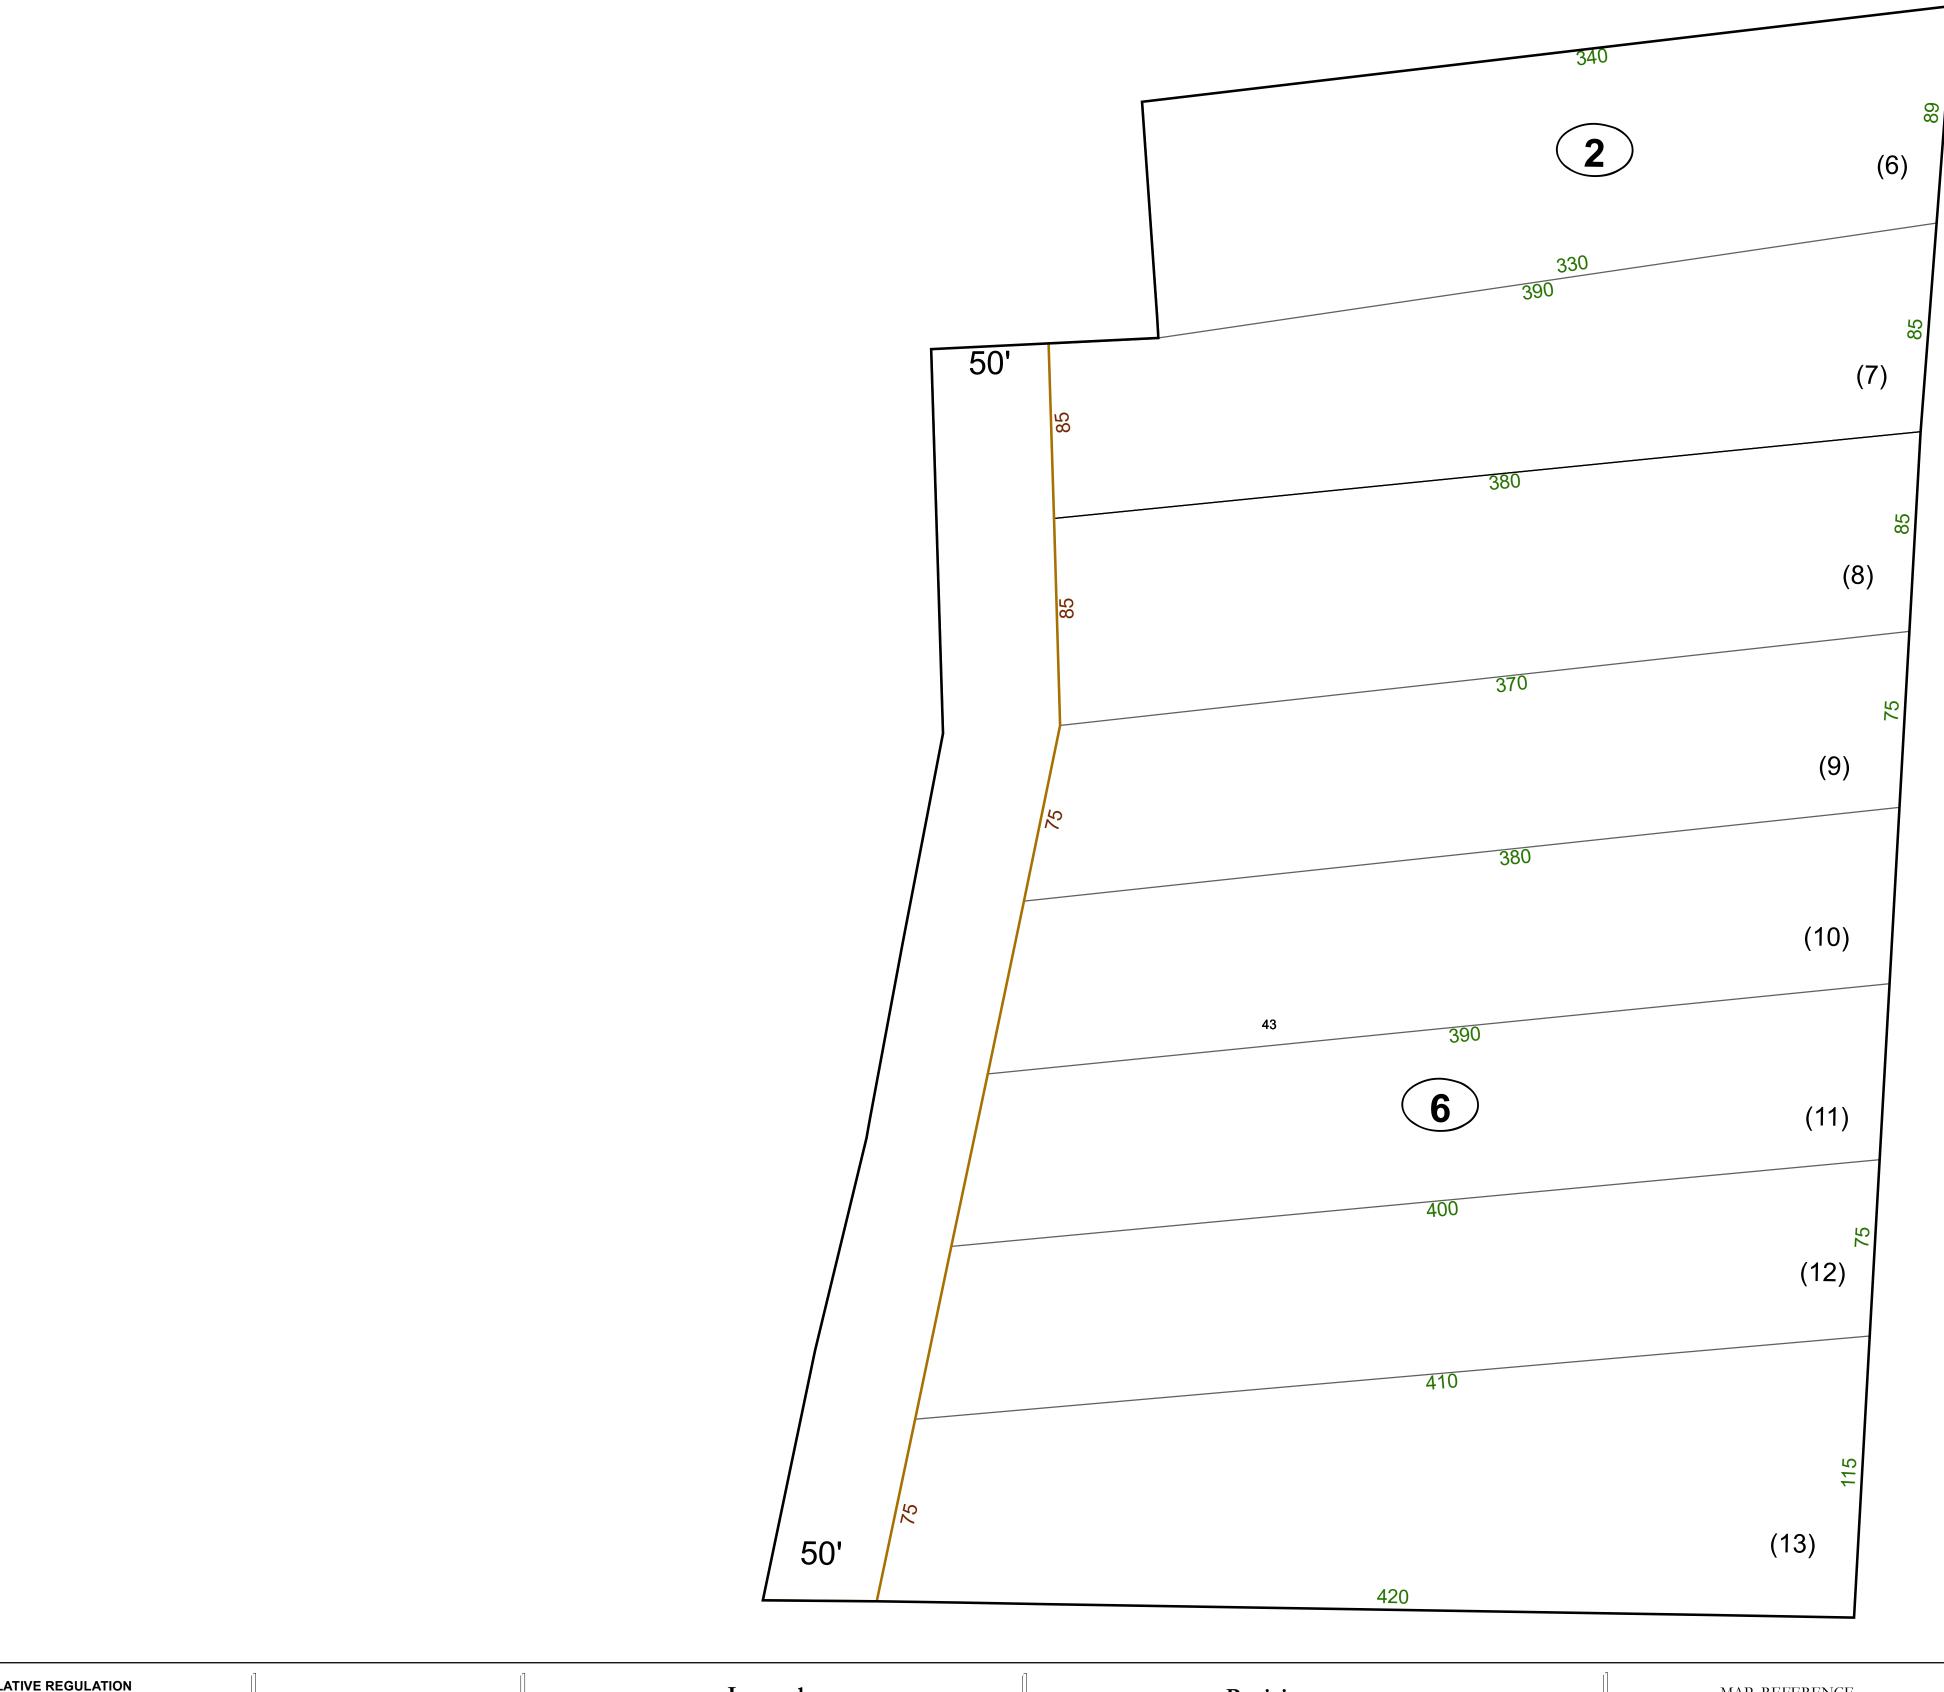

# Corporation line District line County line State line Property Line Right of Way Railroad Lot line Road Centerline River Deed lot number (25) Parcel or index number Parcel acreage 5.23 Ac River Parcel or index number 999.9 Parcel acreage 5.23 Ac

## GREENBRIER COUNTY - WEST VIRGINIA

Office of Assessor

For Tax Purposes Only

White Sulphur

Map: 16-31K

Date: 1/28/2022

**SCALE:** 1 inch = 40 feet