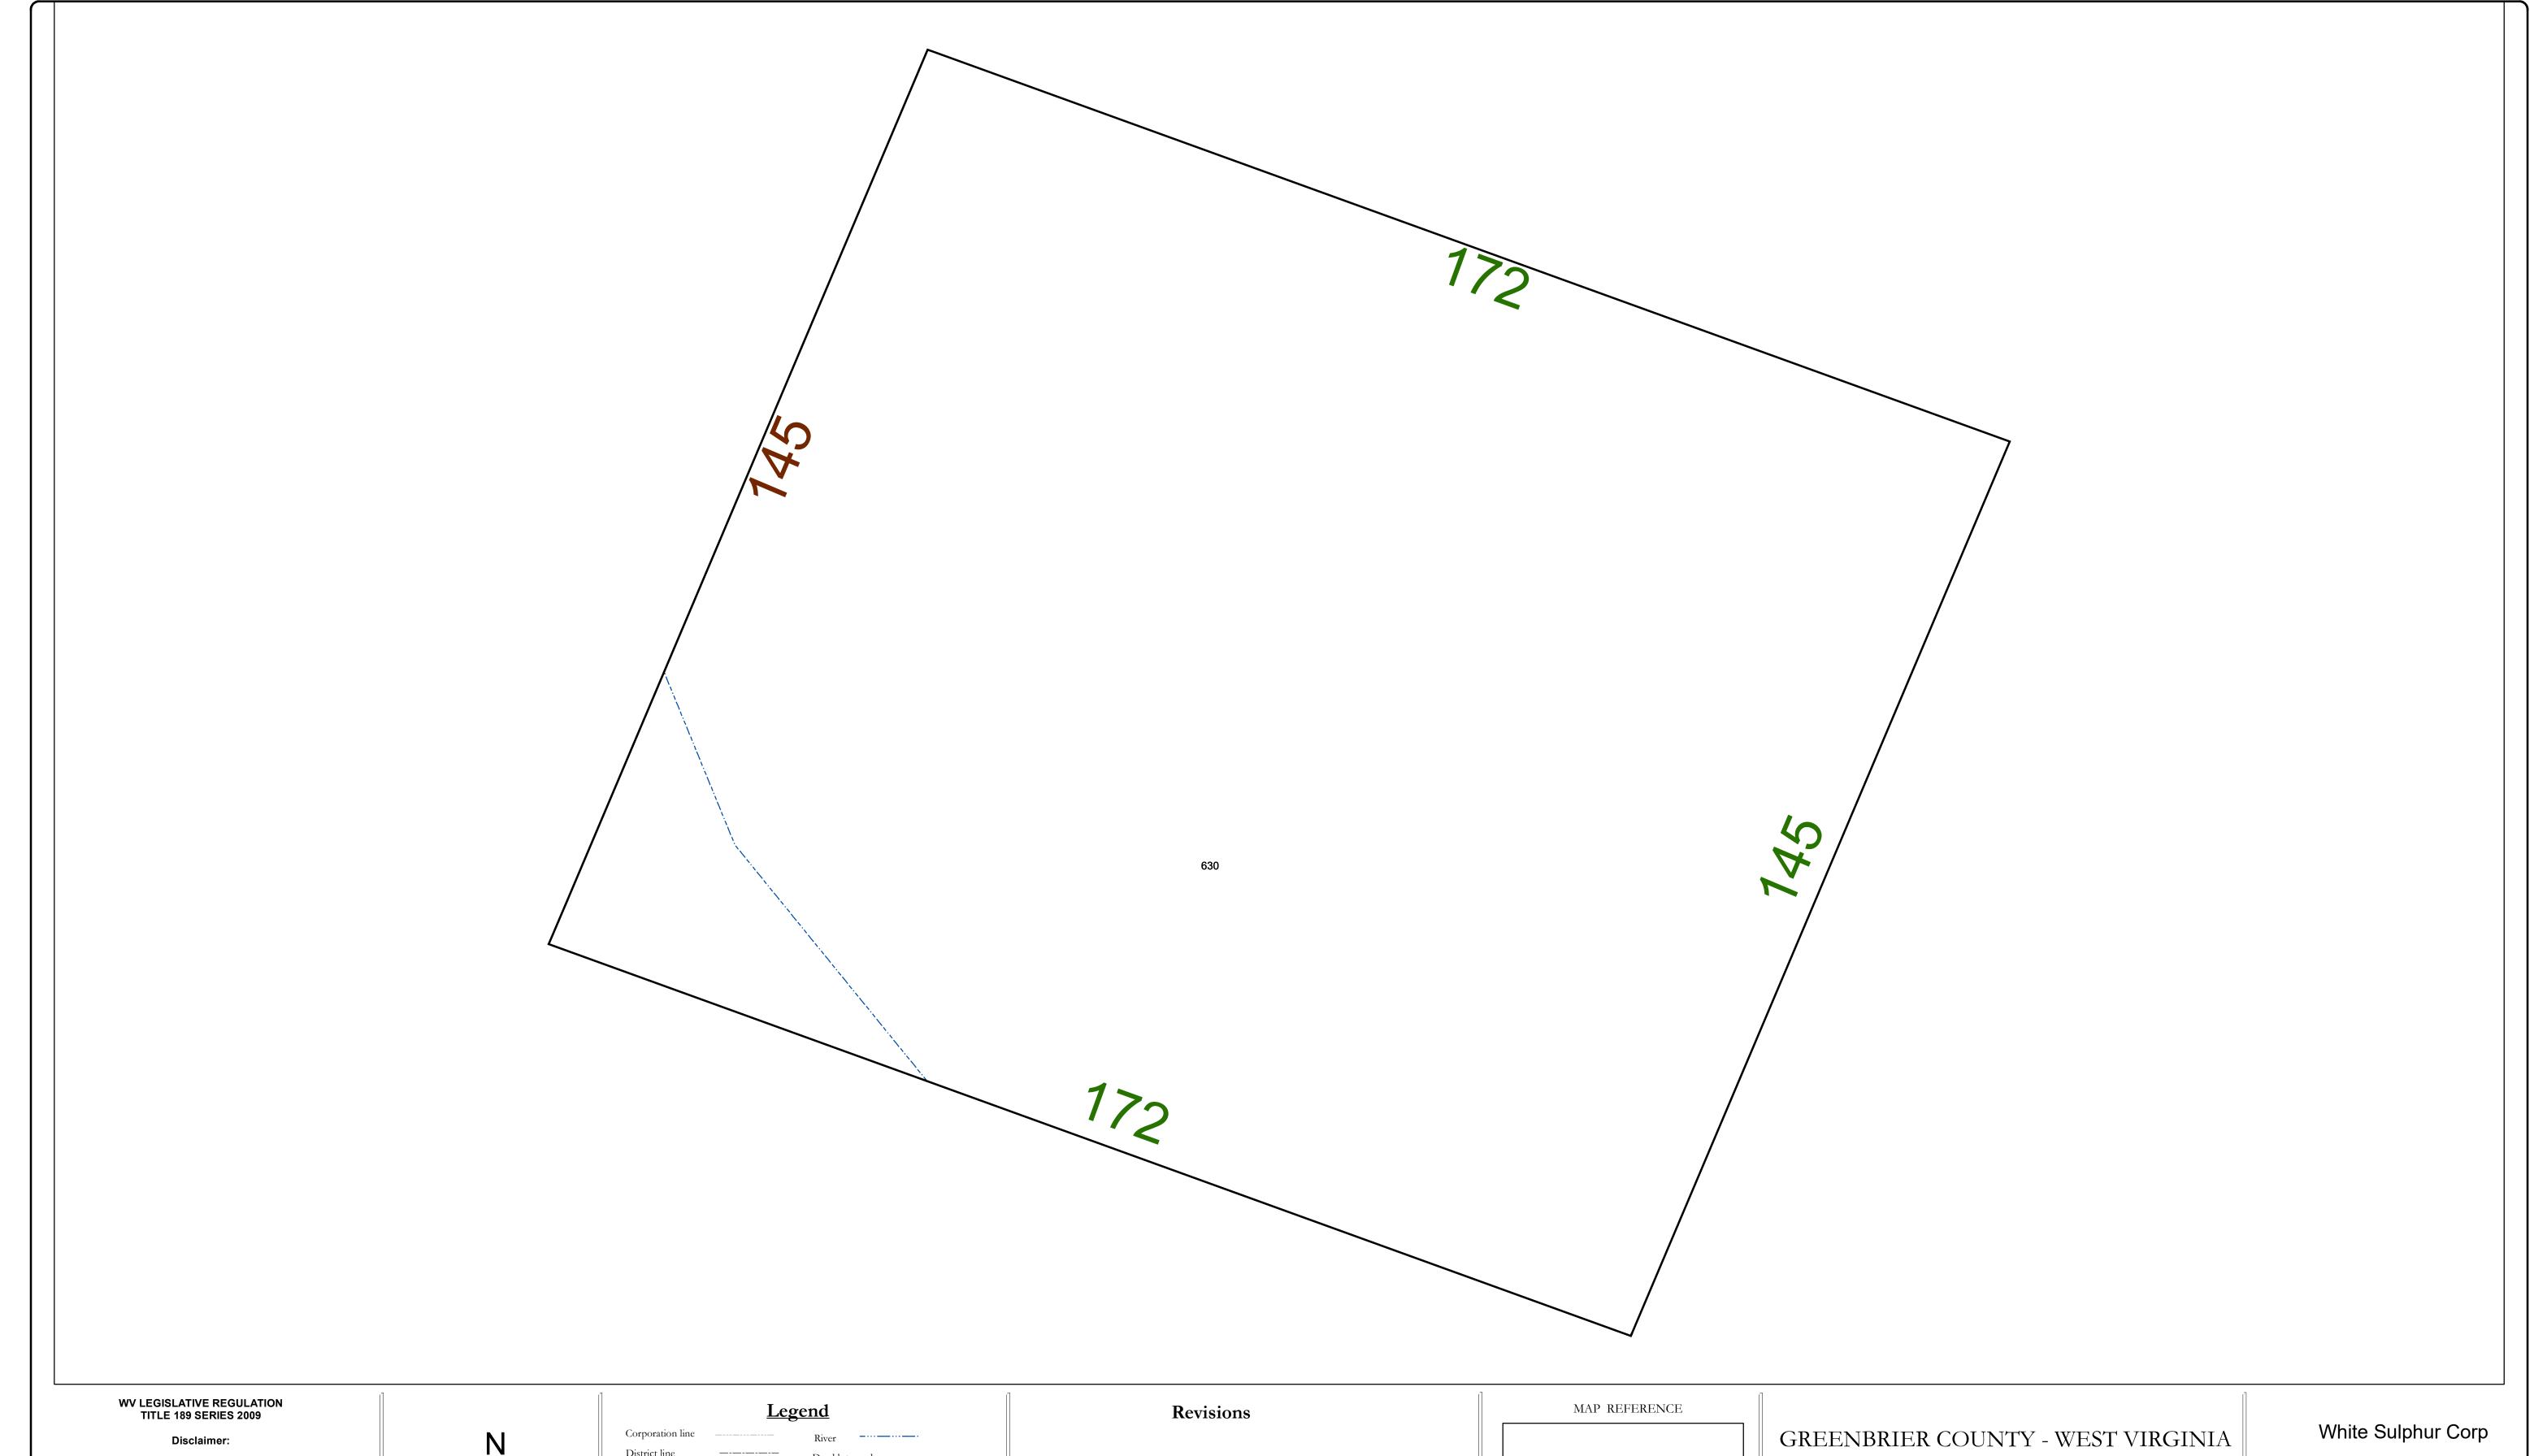

This tax map was compiled for puposes of taxation from available record evidence and has not been field verified. This map is not a valid survey plat and the data on this map does not imply any official status to such data. The State of West Vrginia and county assessor's office assume no liability that might result from the use of this map.

## Deed lot number (25) District line County line Parcel or index number 999.9 State line Parcel acreage 5.23 Ac Property Line Right of Way Lot line Road Centerline

Revised 01/28/2022 By Greenbriier County GIS Office