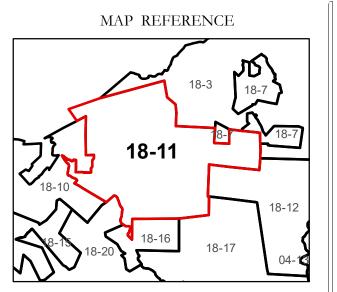

## Revised 01/28/2022 By Greenbriier County GIS Office

Office of Assessor

For Tax Purposes Only

Map: 18-11

Date: 1/28/2022

**SCALE:** 1 inch = 1,000 feet