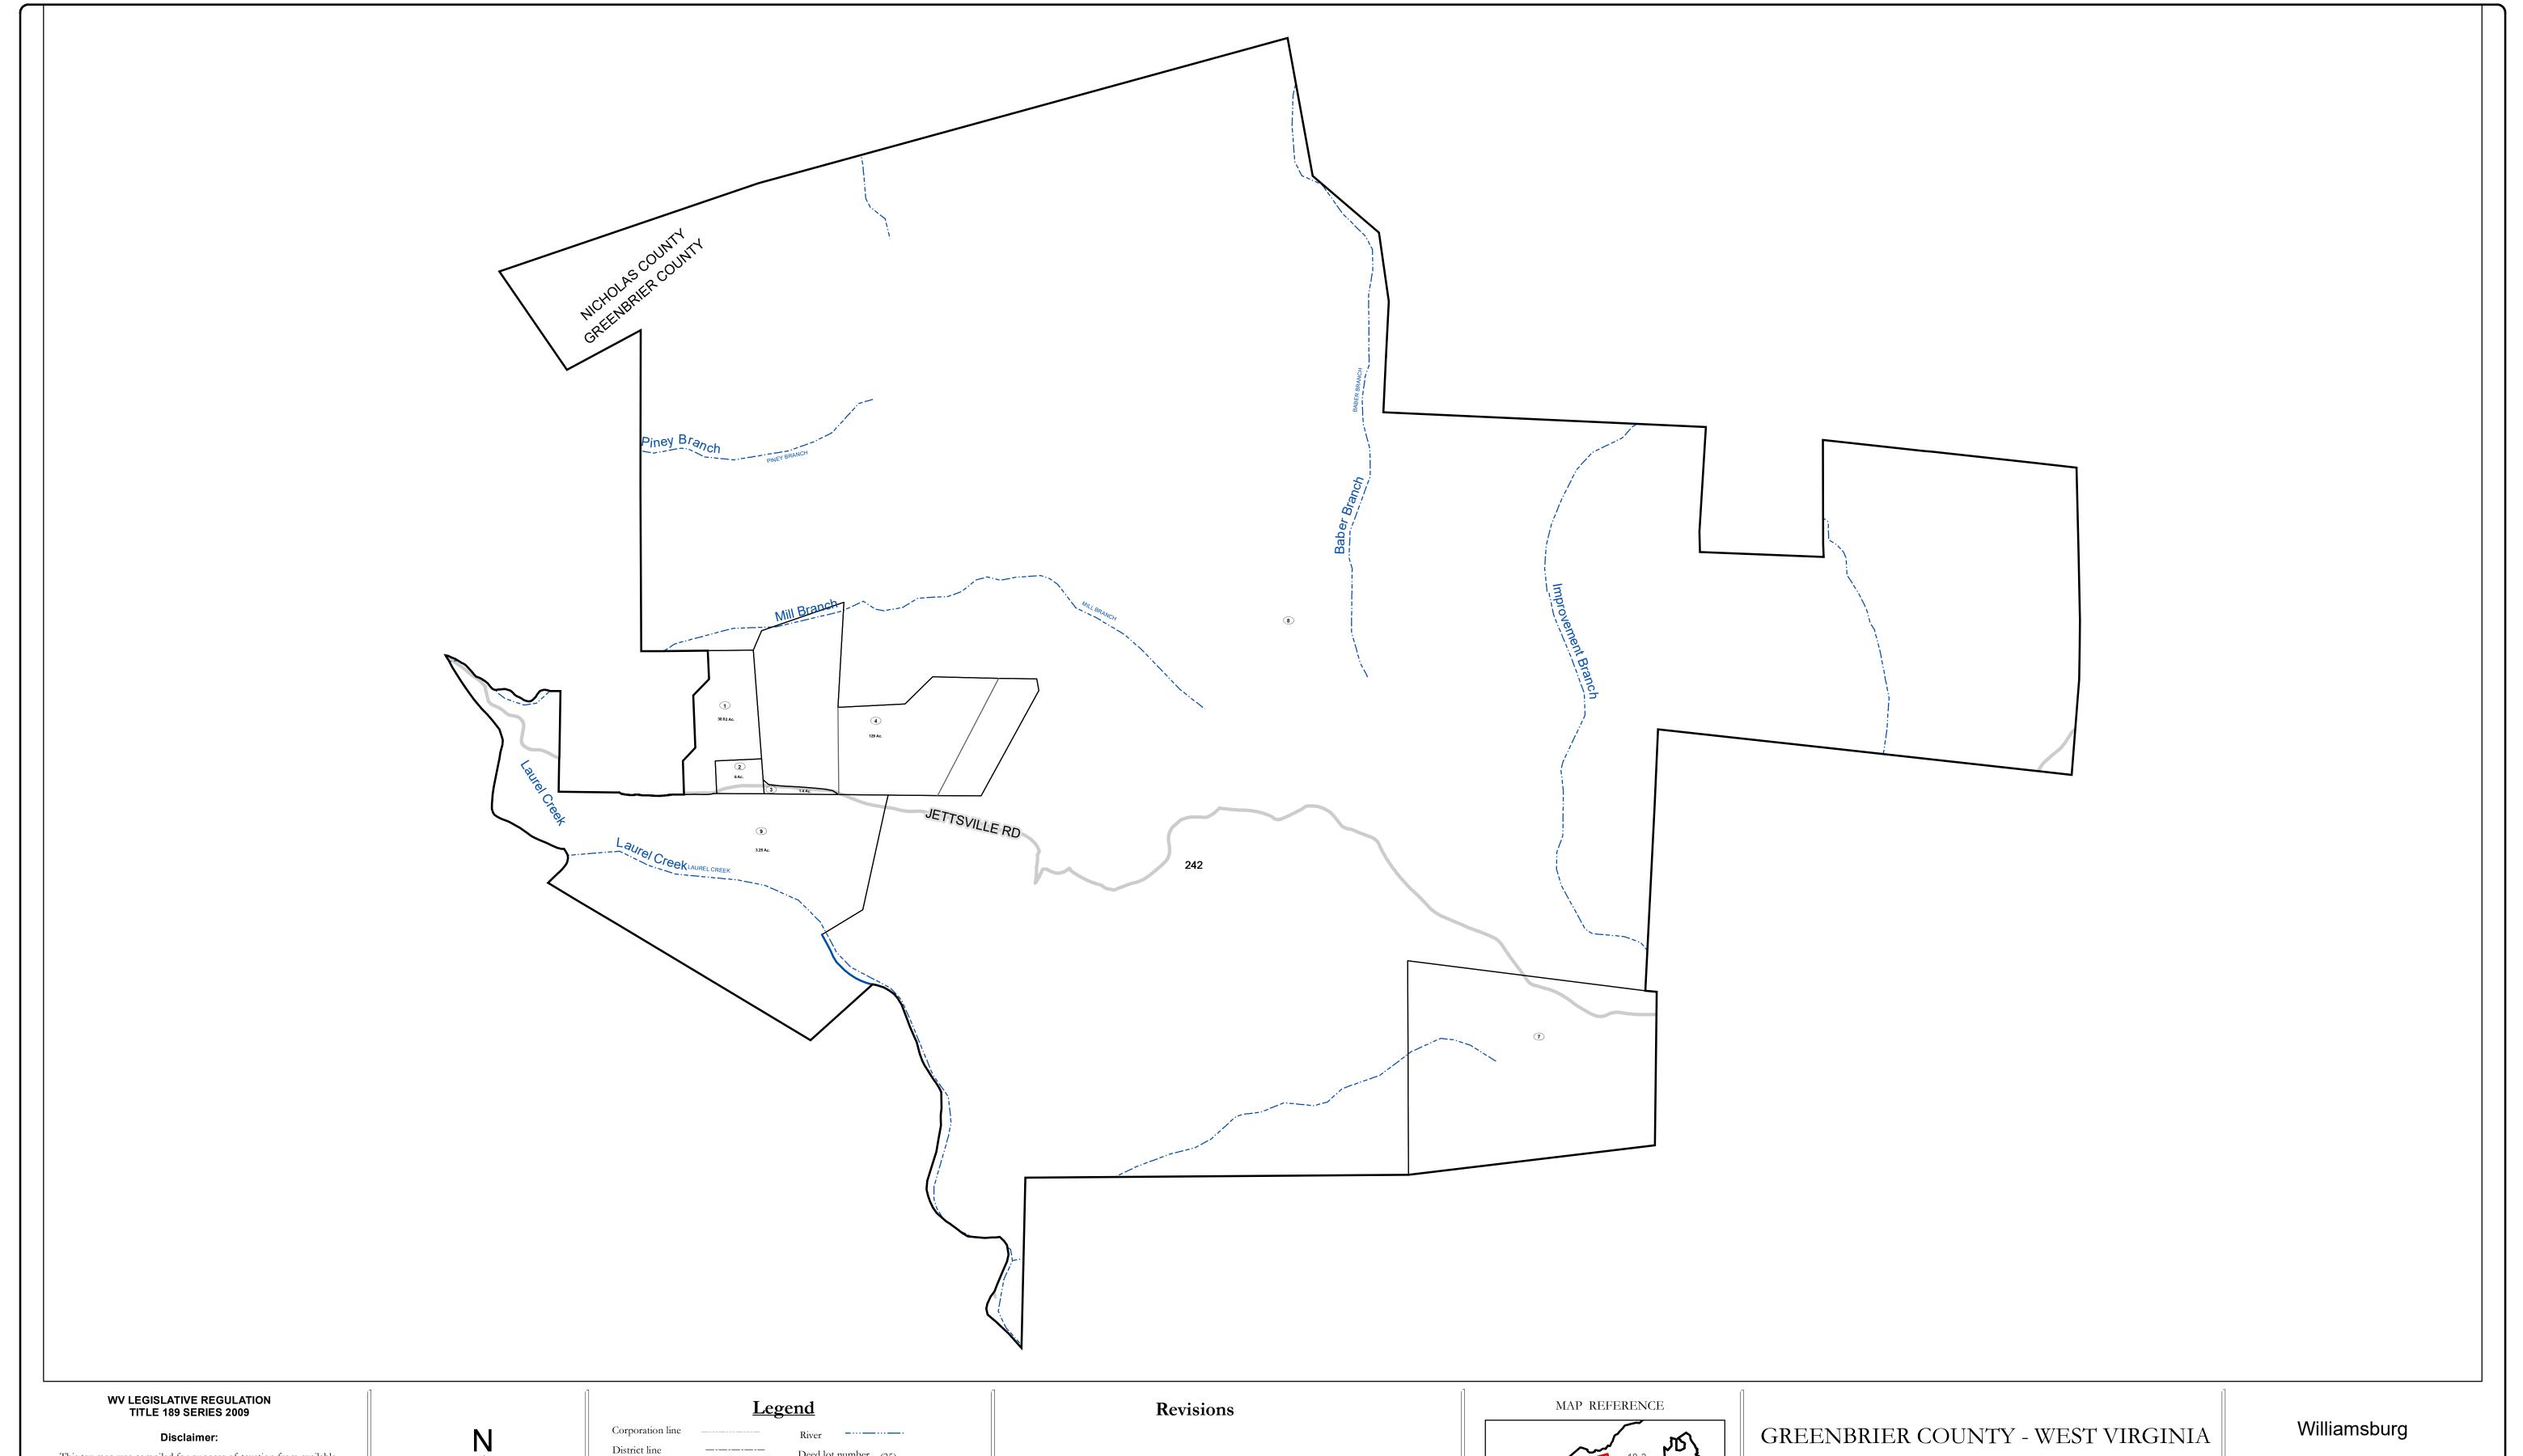

This tax map was compiled for puposes of taxation from available record evidence and has not been field verified. This map is not a valid survey plat and the data on this map does not imply any official status to such data. The State of West Vrginia and county assessor's office assume no liability that might result from the use of this map.

## Corporation line District line County line State line Property Line Right of Way Railroad Lot line Legend River Deed lot number (25) Parcel or index number Parcel acreage 5.23 Ac Parcel acreage Lot line

## Revised 01/28/2022 By Greenbriier County GIS Office

Office of Assessor

For Tax Purposes Only

Map: 18-11

Date: 1/28/2022

**SCALE:** 1 inch = 1,000 feet