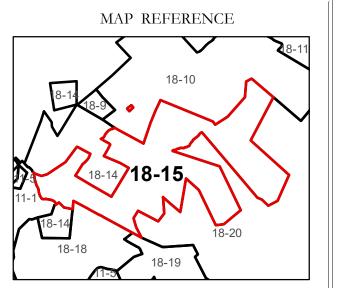

Revised 01/28/2022 By Greenbriier County GIS Office

Office of Assessor

For Tax Purposes Only

Map: 18-15

Date: 1/28/2022

**SCALE:** 1 inch = 600 feet