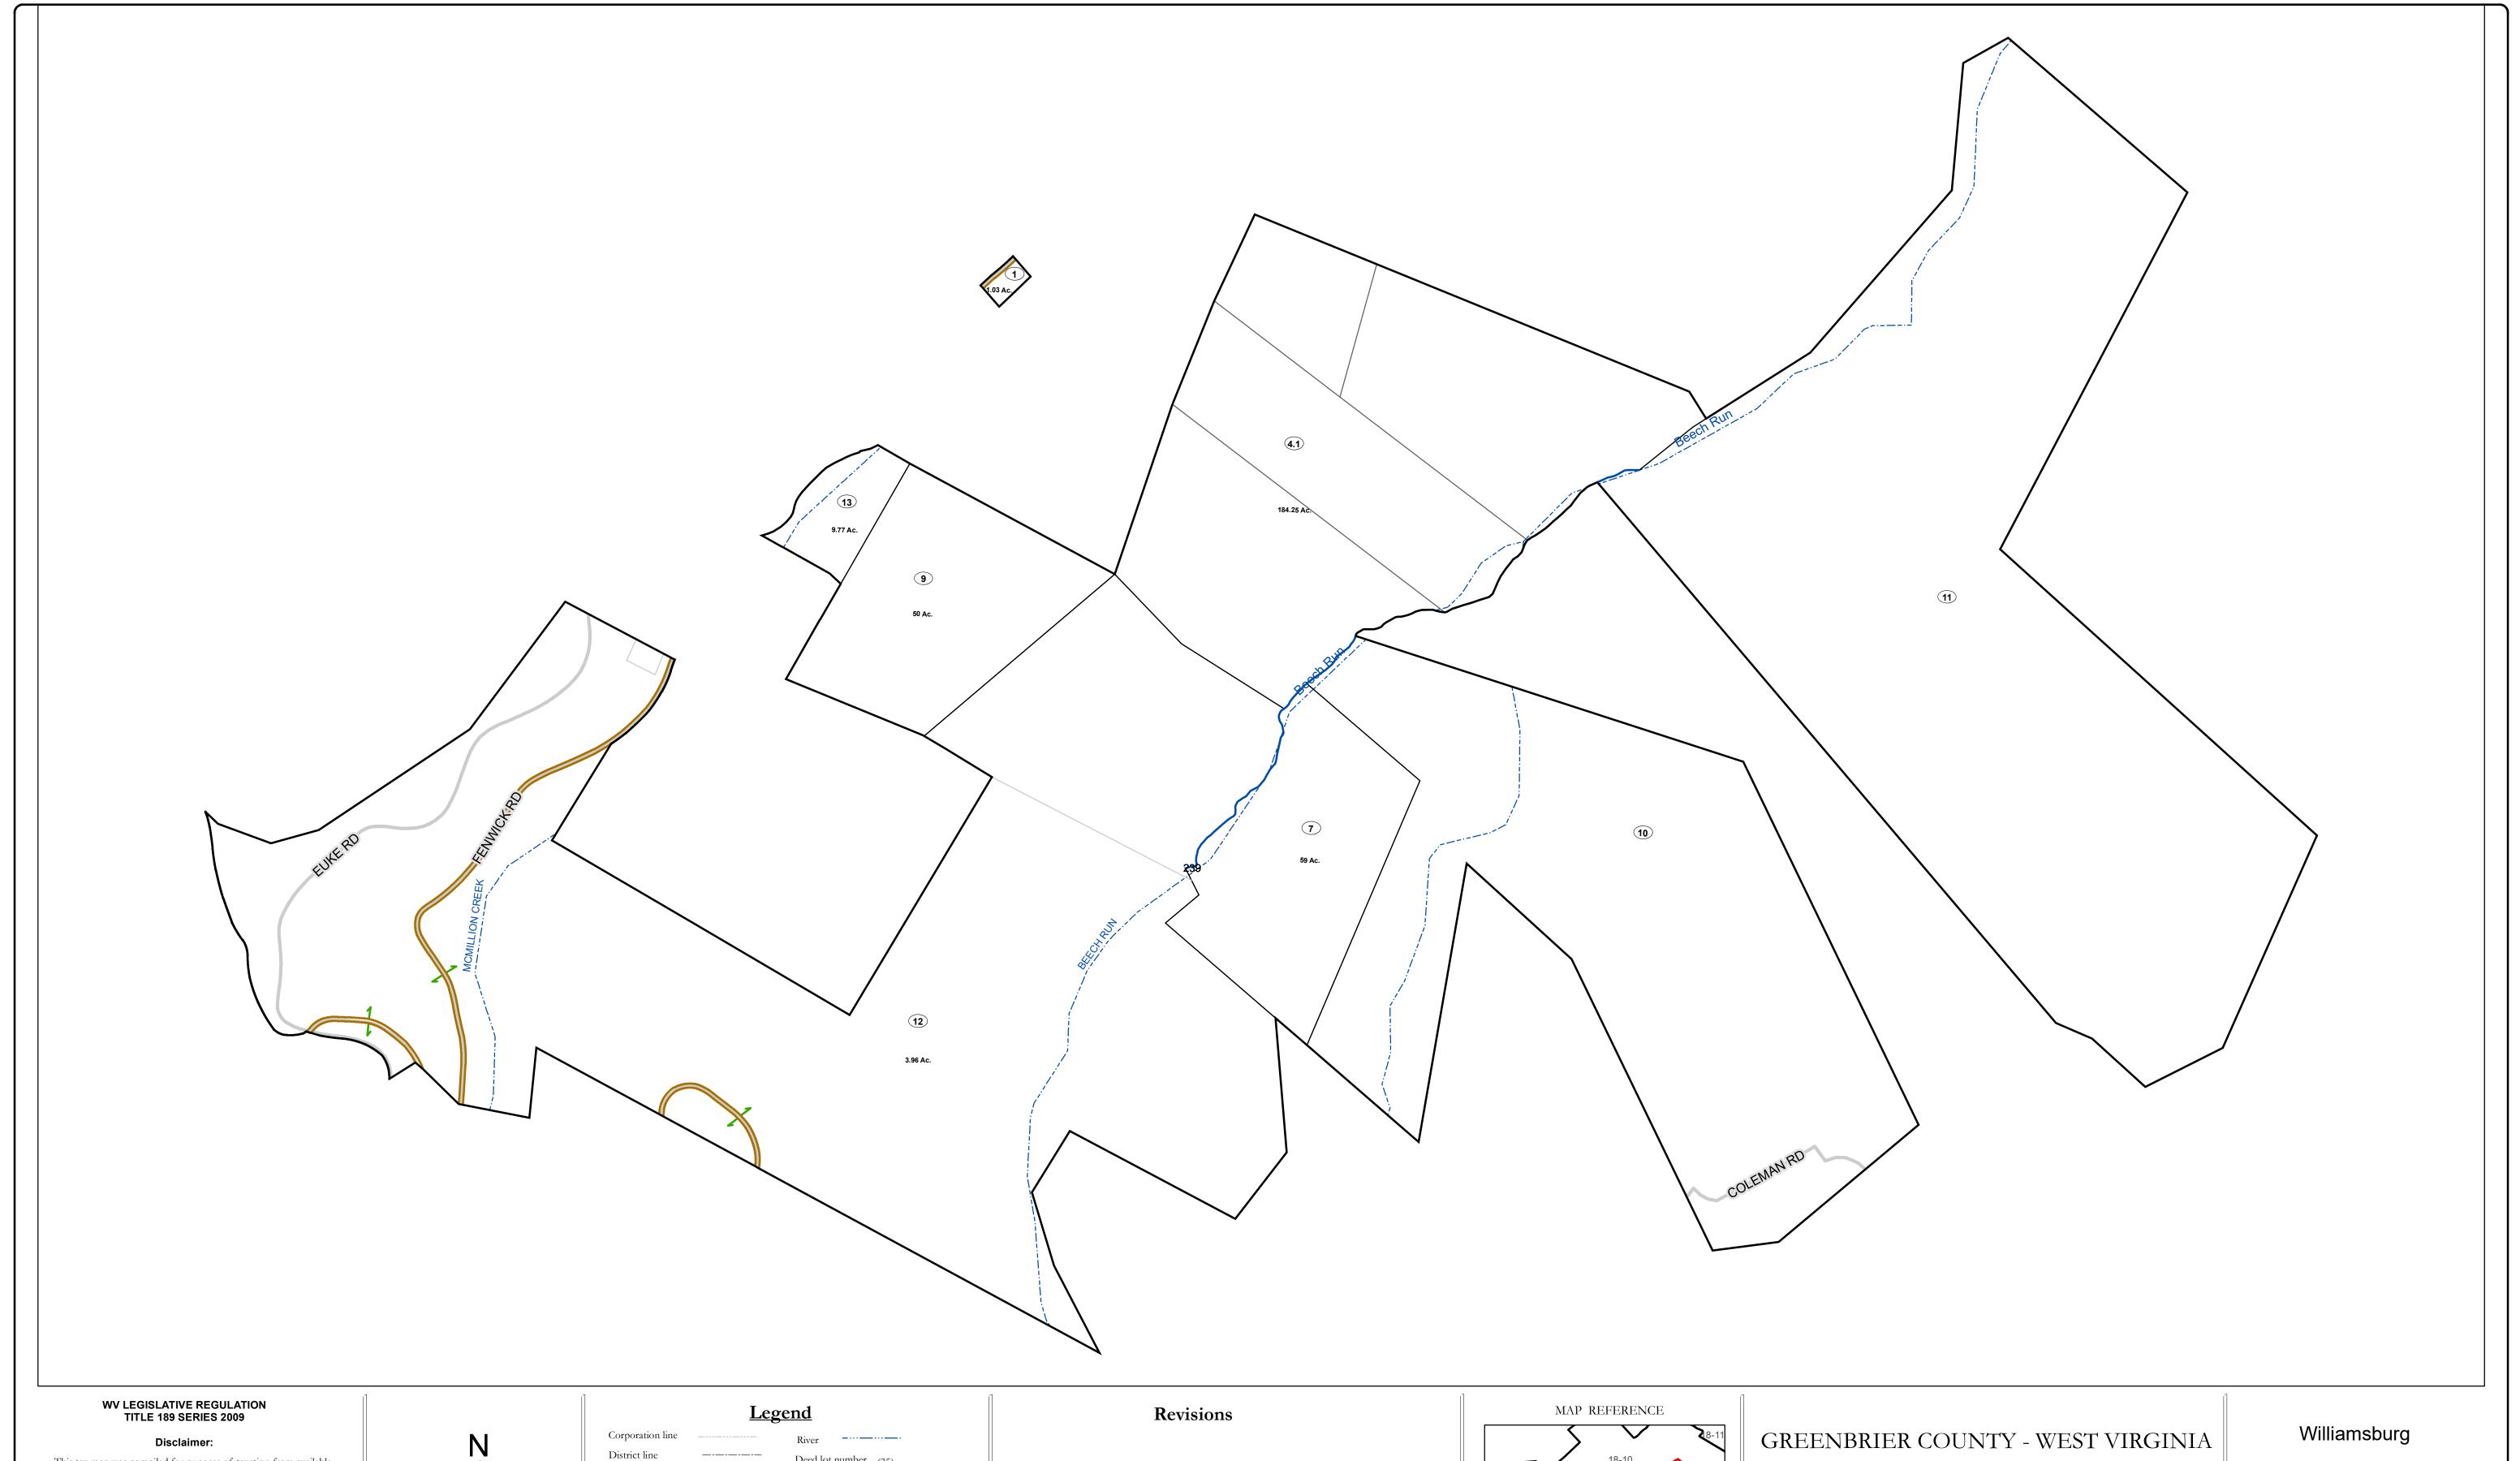

This tax map was compiled for puposes of taxation from available record evidence and has not been field verified. This map is not a valid survey plat and the data on this map does not imply any official status to such data. The State of West Vrginia and county assessor's office assume no liability that might result from the use of this map.

## Corporation line District line County line State line Property Line Right of Way Railroad Lot line Road Centerline River Deed lot number (25) Parcel or index number Parcel acreage 5.23 Ac Property Line Road Centerline

Revised 01/28/2022 By Greenbriier County GIS Office

Office of Assessor

For Tax Purposes Only

Map: 18-15

Date: 1/28/2022

**SCALE:** 1 inch = 600 feet