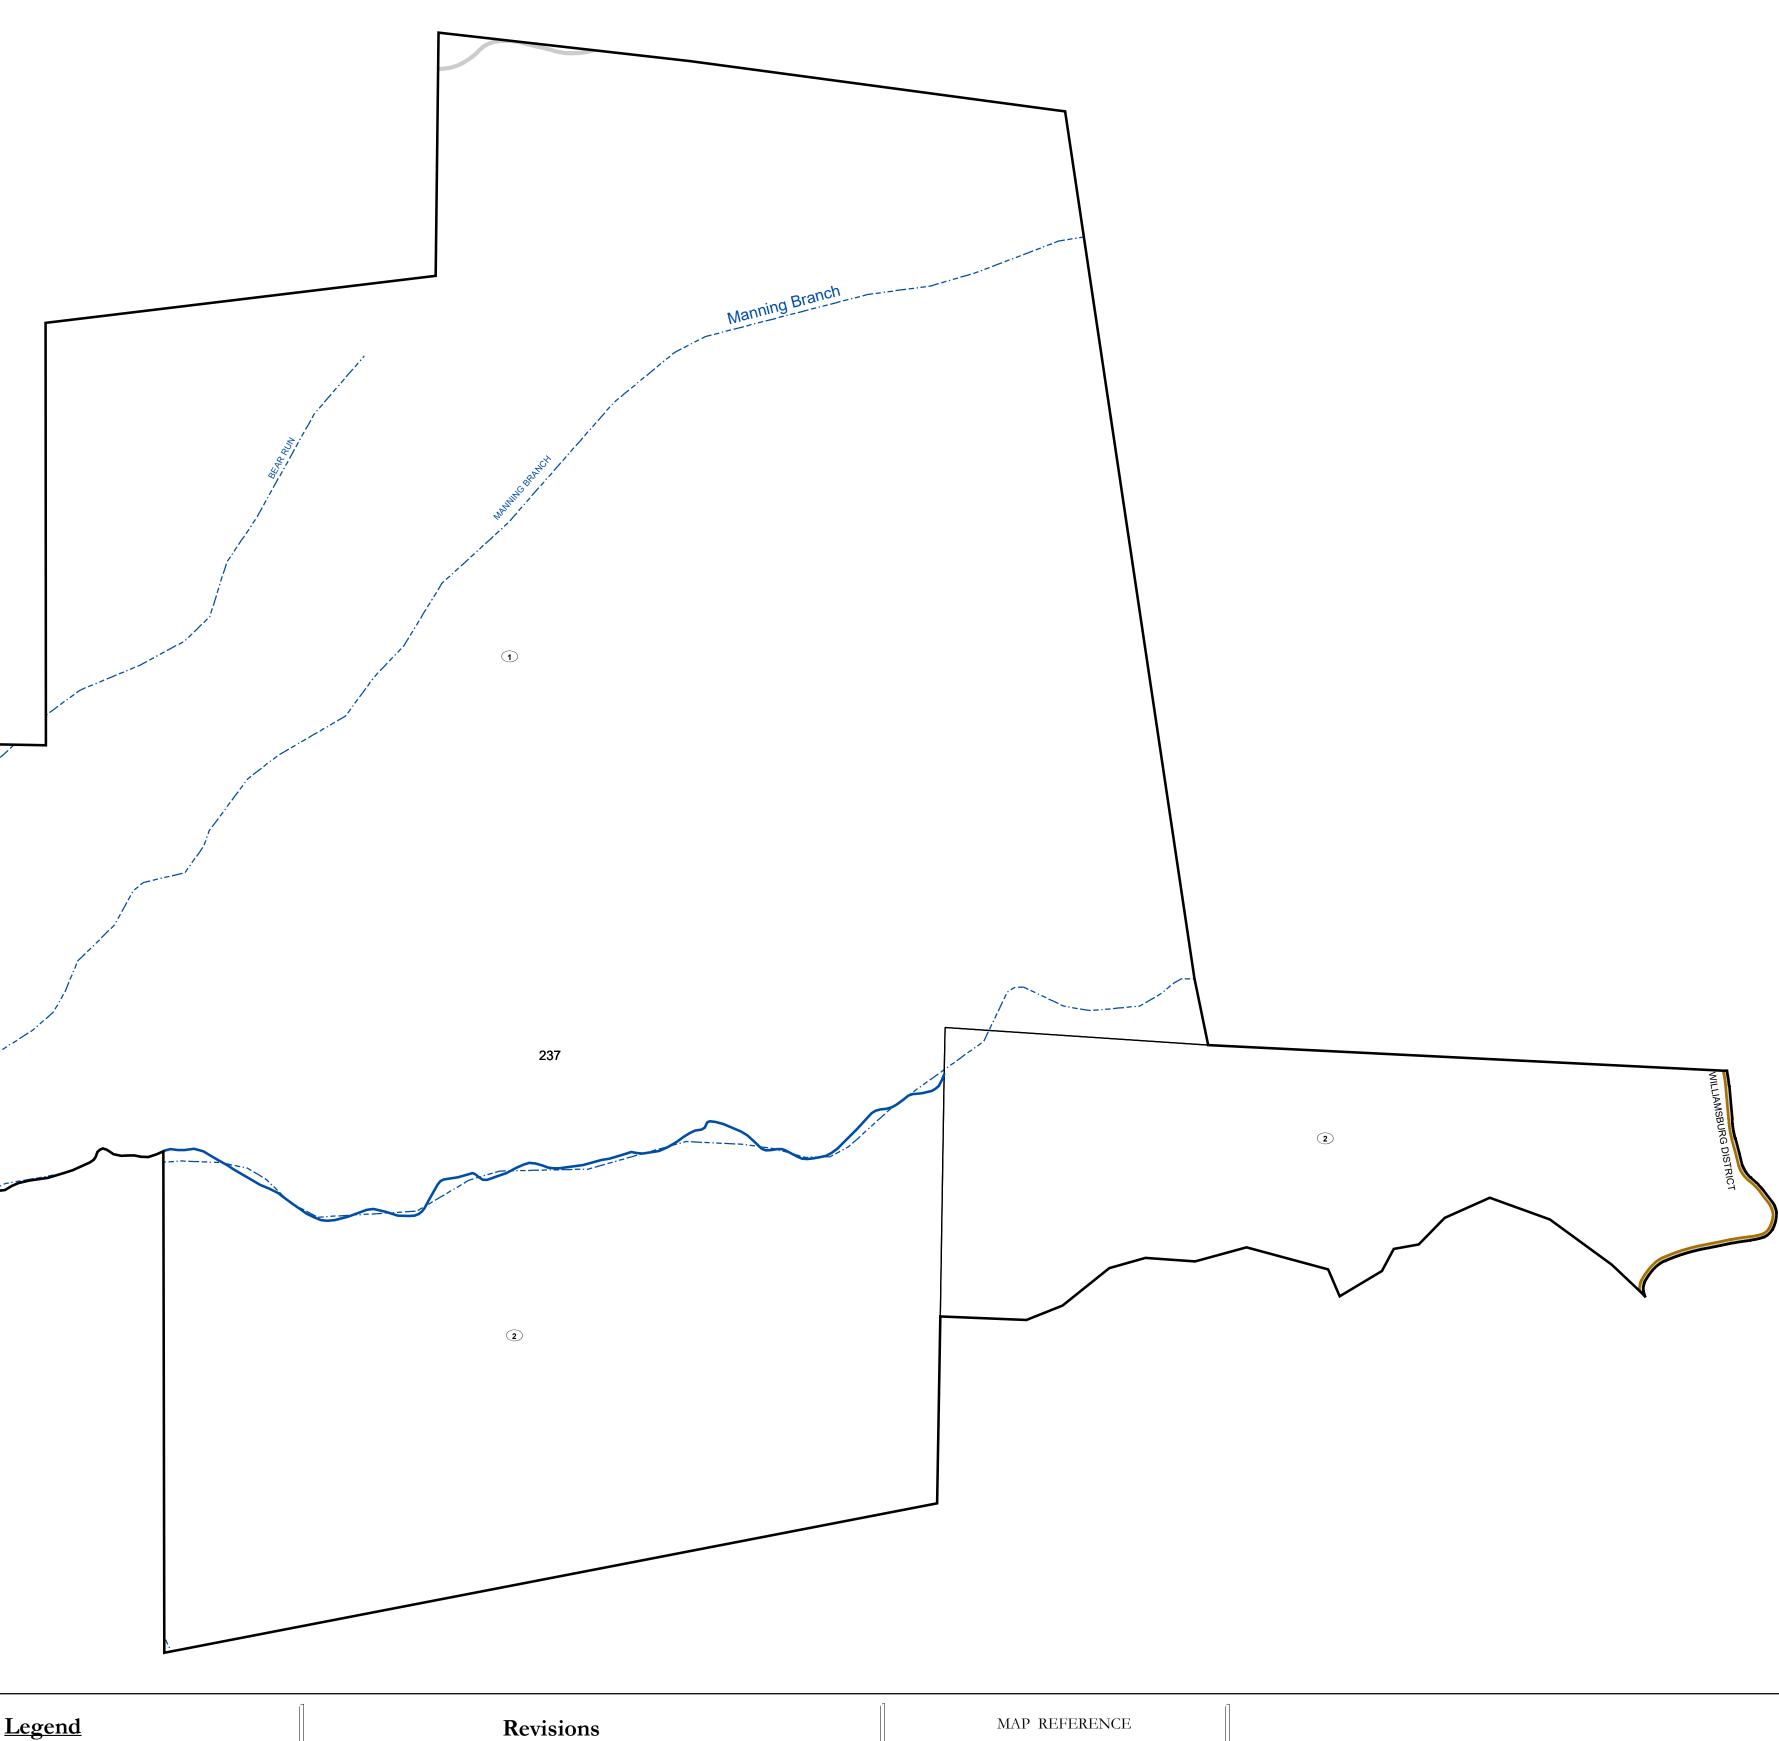

## GREENBRIER COUNTY - WEST VIRGINIA

Office of Assessor

For Tax Purposes Only

## Williamsburg

Map: 18-17

Date: 1/28/2022

**SCALE:** 1 inch = 800 feet