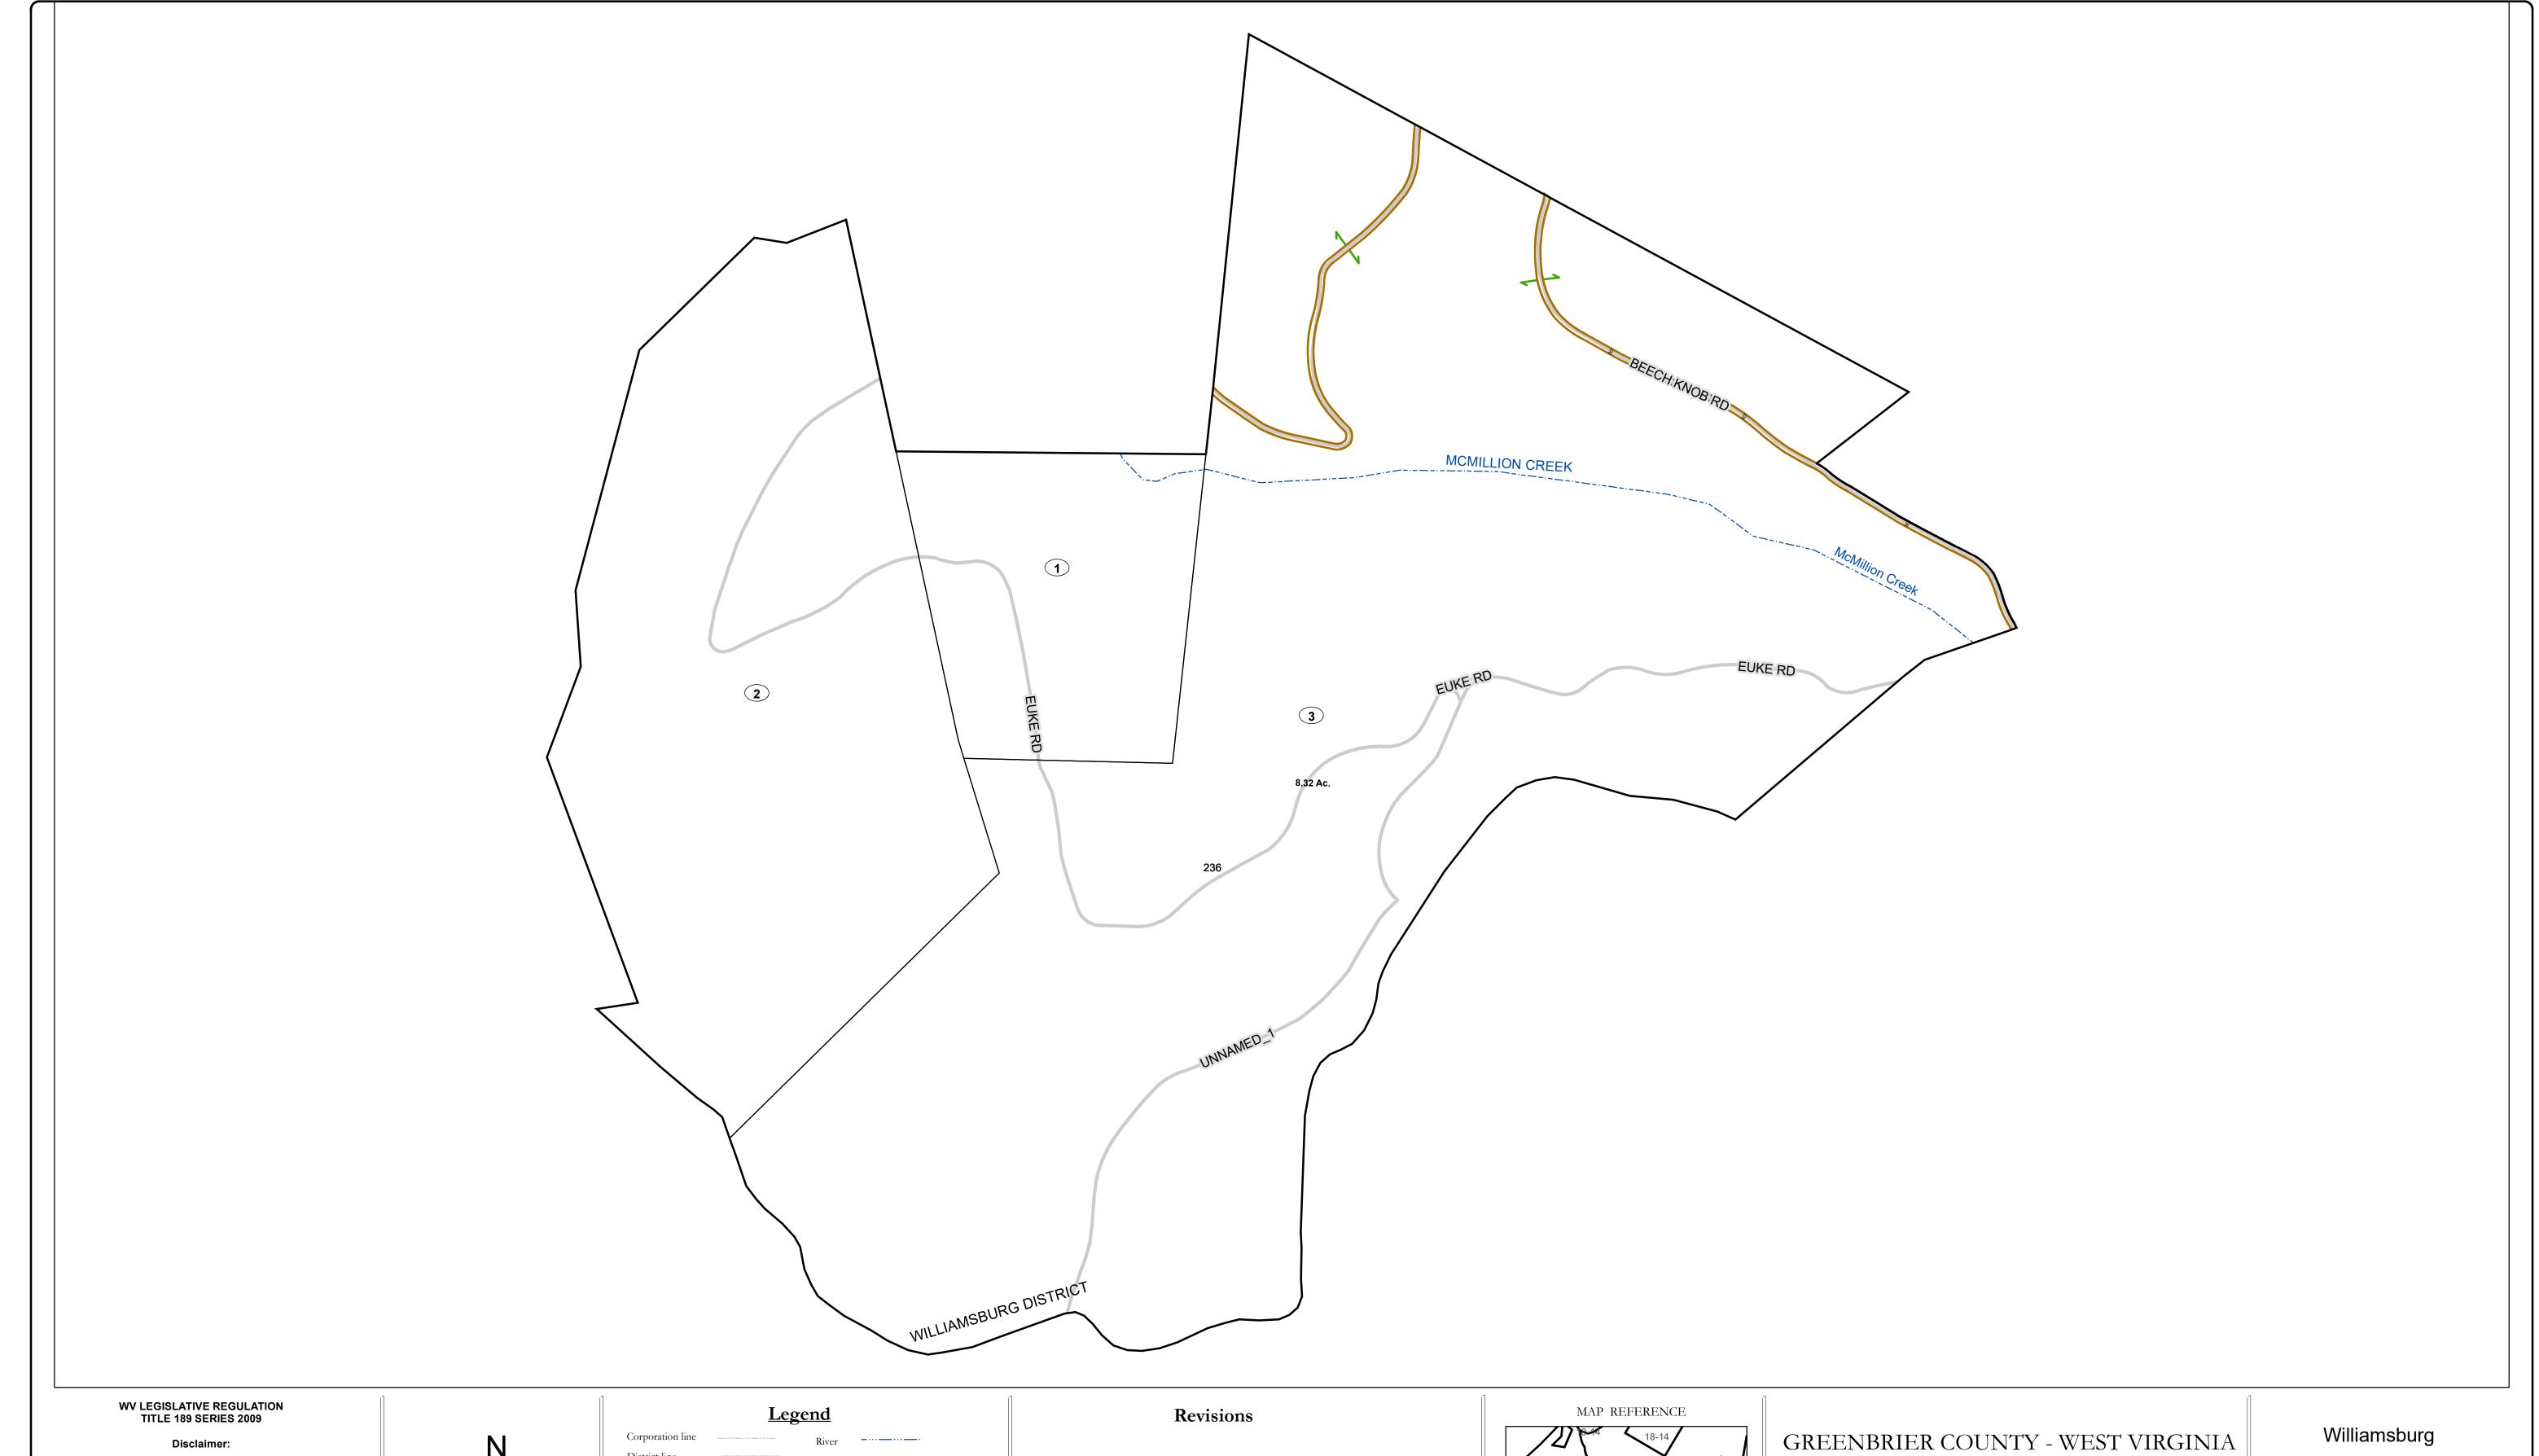

This tax map was compiled for puposes of taxation from available record evidence and has not been field verified. This map is not a valid survey plat and the data on this map does not imply any official status to such data. The State of West Vrginia and county assessor's office assume no liability that might result from the use of this map.

## Corporation line District line District line County line State line Property Line Right of Way Railroad Lot line Road Centerline Parcel or index number Parcel acreage 5,23 Ac Parcel acreage Forest Line Right of Way Railroad Lot line Road Centerline

## Revisions Revised 01/28/2022 By Greenbriier County GIS Office

Office of Assessor

For Tax Purposes Only

Map: 18-18

Date: 1/28/2022

**SCALE:** 1 inch = 400 feet