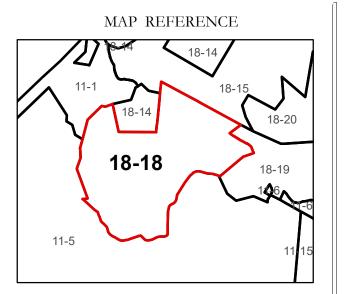

## Revisions Revised 01/28/2022 By Greenbriier County GIS Office

Office of Assessor

For Tax Purposes Only

Map: 18-18

Date: 1/28/2022

**SCALE:** 1 inch = 400 feet