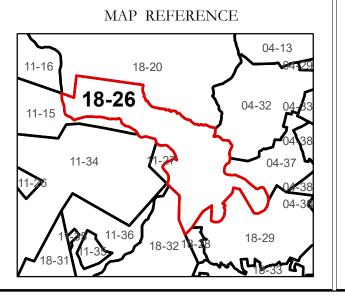

Revised 01/28/2022 By Greenbriier County GIS Office

Office of Assessor

For Tax Purposes Only

Map: 18-26

Date: 1/28/2022

**SCALE:** 1 inch = 1,000 feet