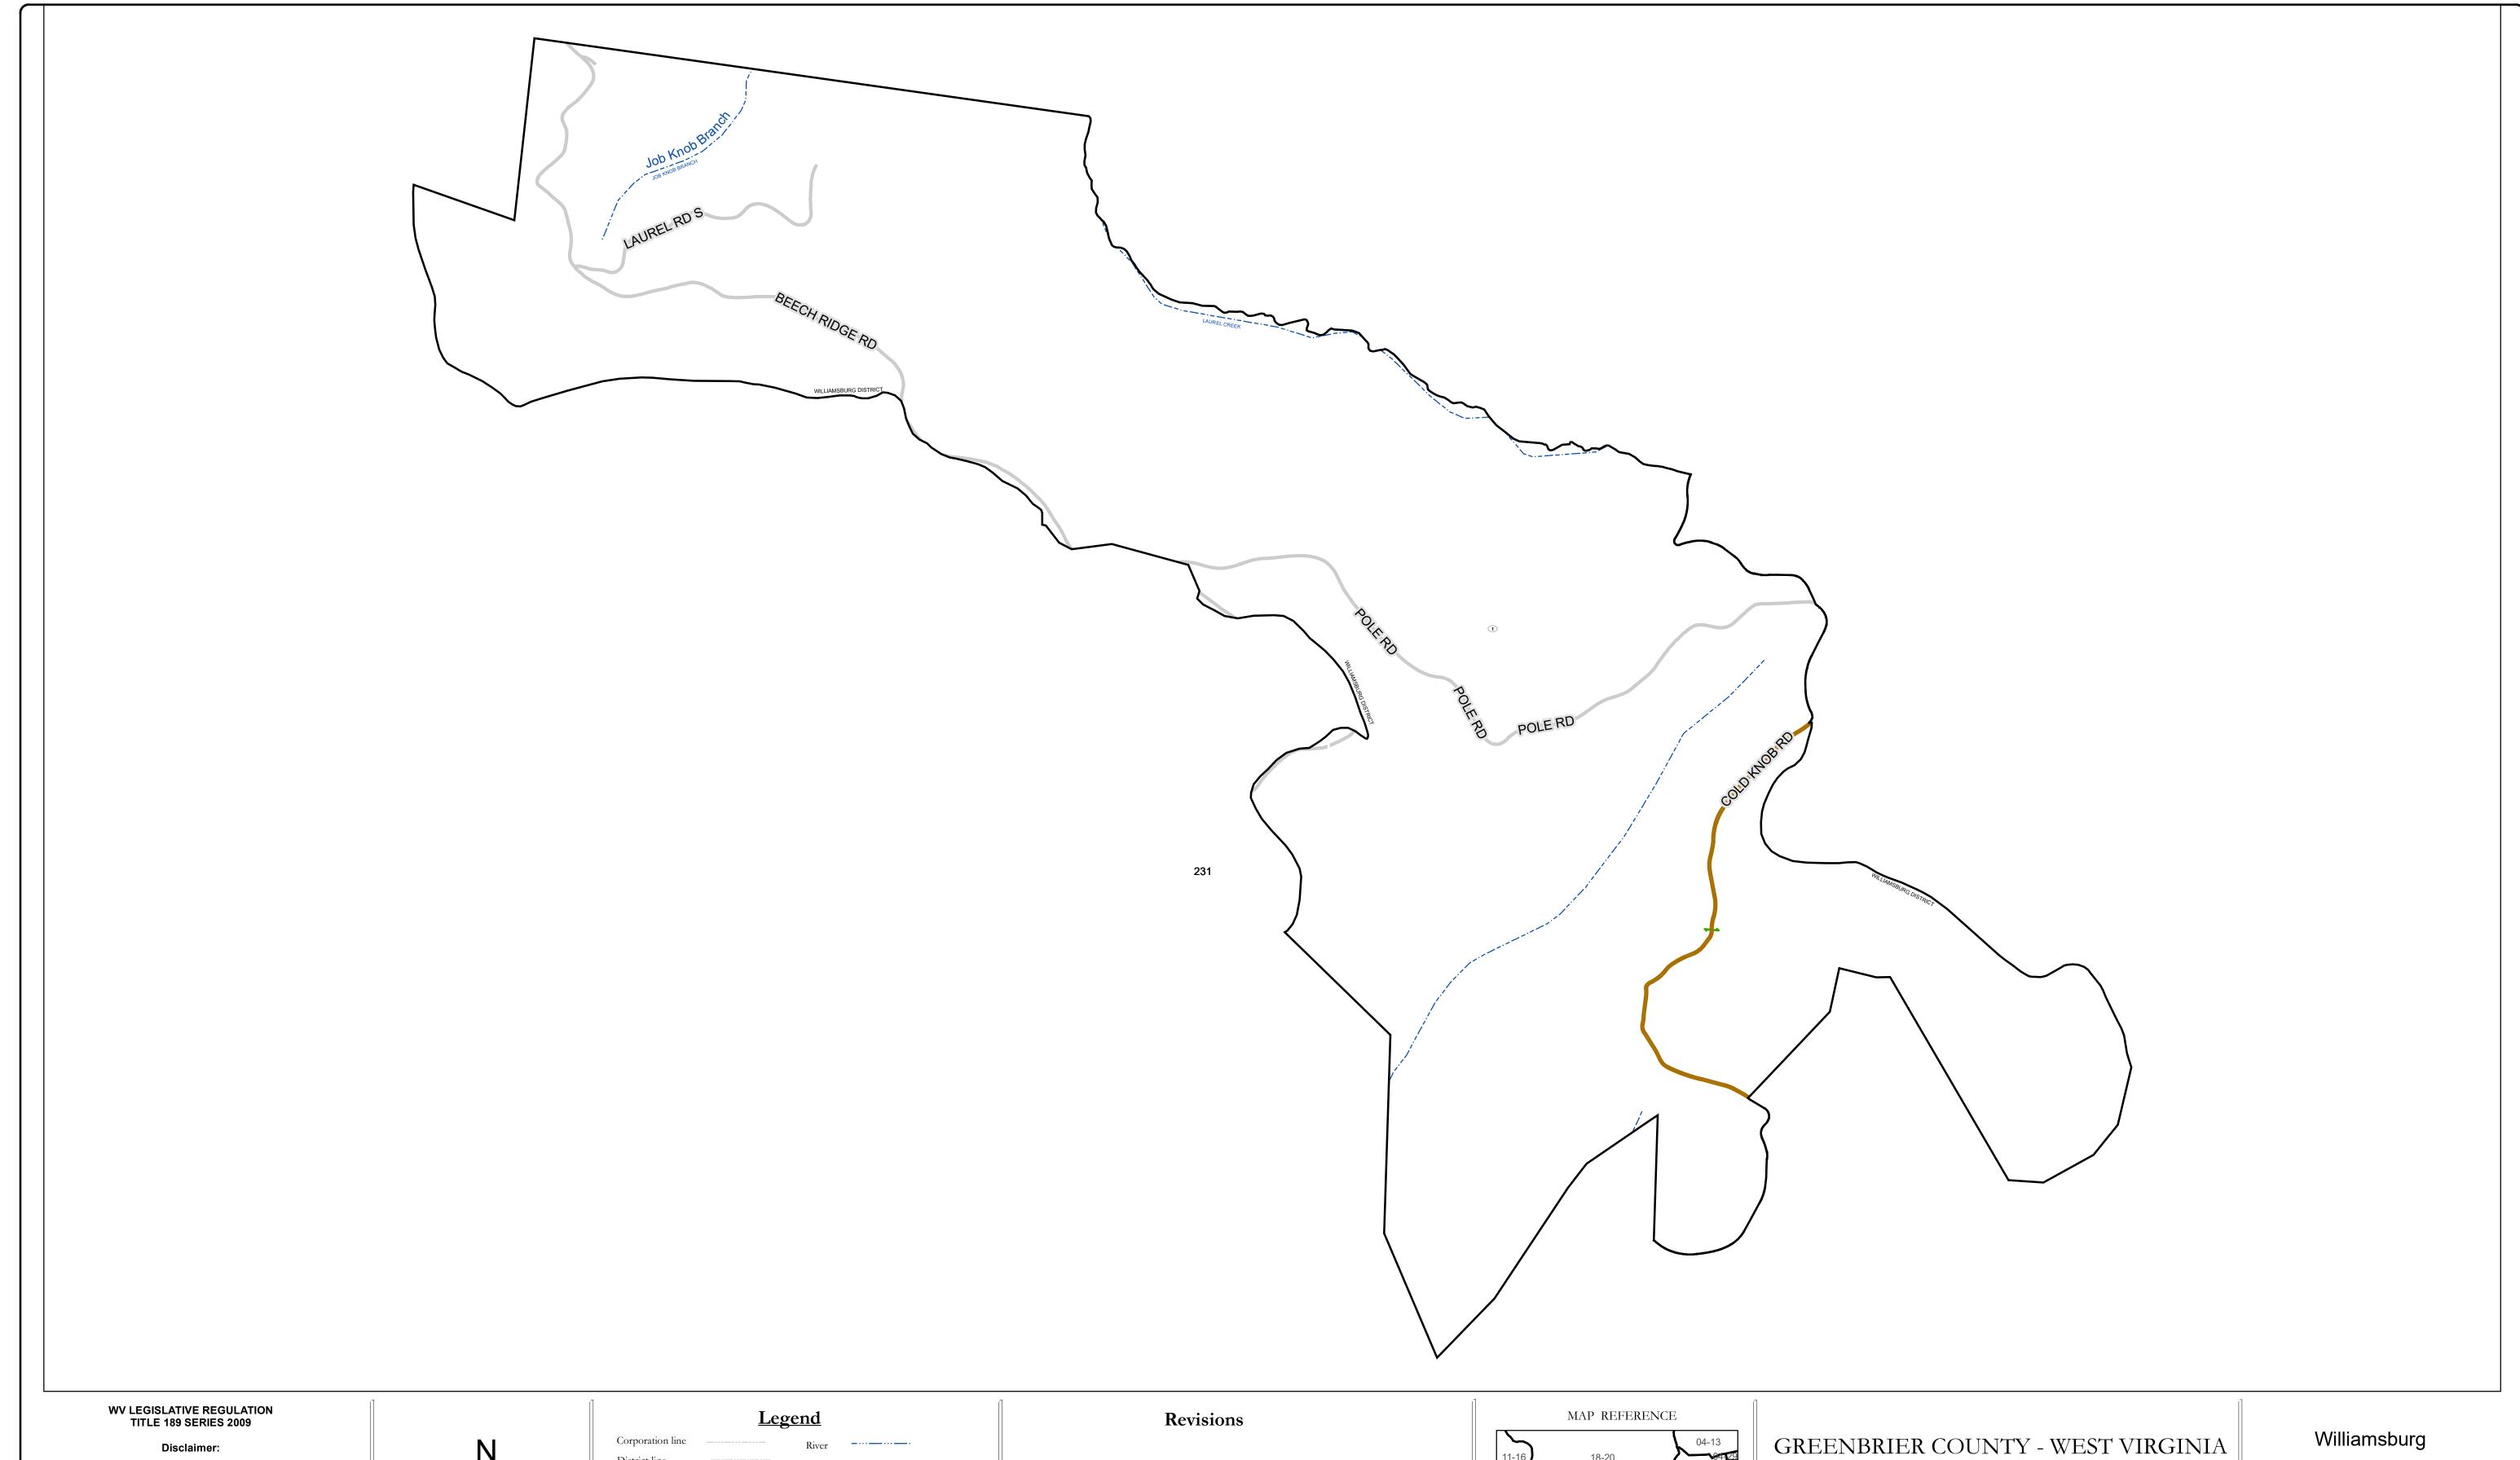

This tax map was compiled for puposes of taxation from available record evidence and has not been field verified. This map is not a valid survey plat and the data on this map does not imply any official status to such data. The State of West Vrginia and county assessor's office assume no liability that might result from the use of this map.

## Corporation line District line County line State line Property Line Right of Way Railroad Lot line Road Centerline Legend River Deed lot number (25) Parcel or index number Parcel acreage 5.23 Ac River Deed lot number (25) Parcel acreage Facel acreage State line Parcel acreage Facel acreage Fac

Revised 01/28/2022 By Greenbriier County GIS Office

Office of Assessor

For Tax Purposes Only

Map: 18-26

Date: 1/28/2022

**SCALE:** 1 inch = 1,000 feet