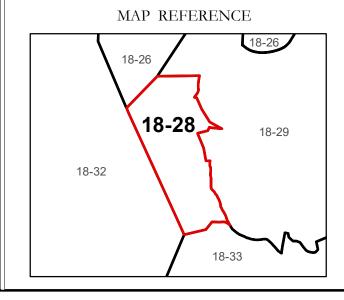

## Revised 01/28/2022 By Greenbriier County GIS Office

Office of Assessor

For Tax Purposes Only

Williamsburg

Map: 18-28

Date: 1/28/2022

**SCALE:** 1 inch = 200 feet