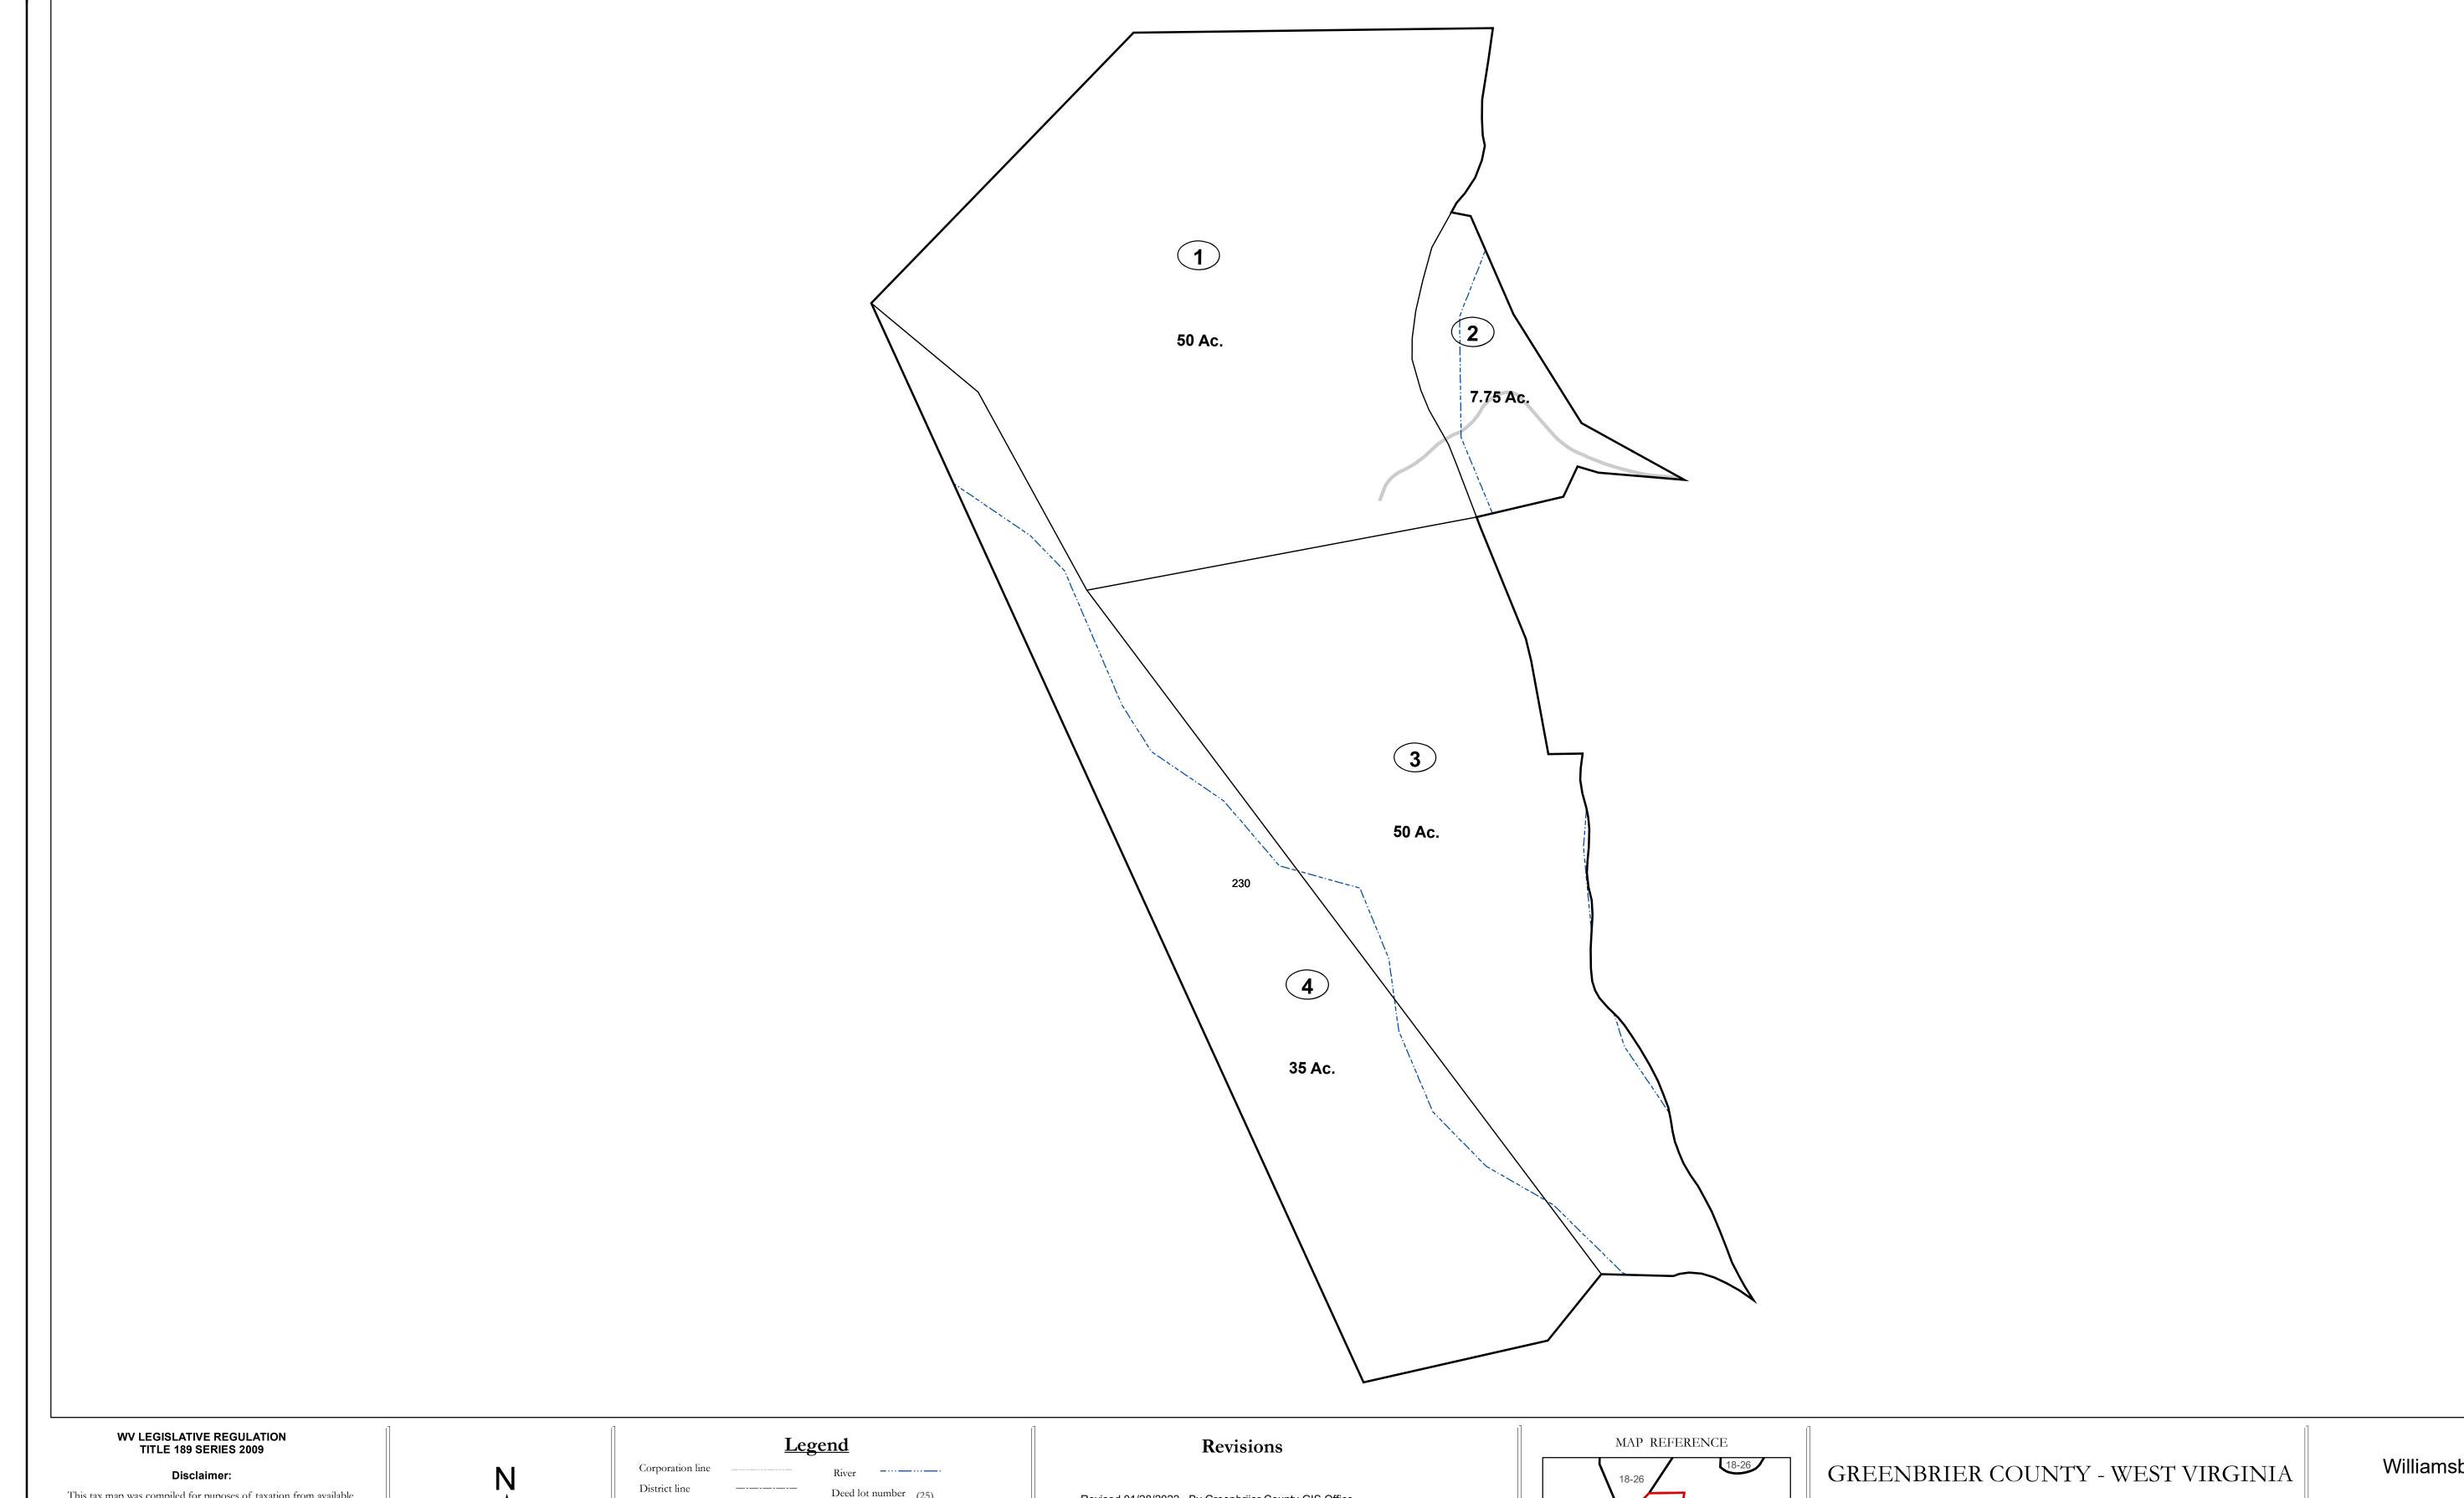

## Deed lot number (25) County line Parcel or index number 999.9 State line Parcel acreage 5.23 Ac Property Line Right of Way Lot line Road Centerline