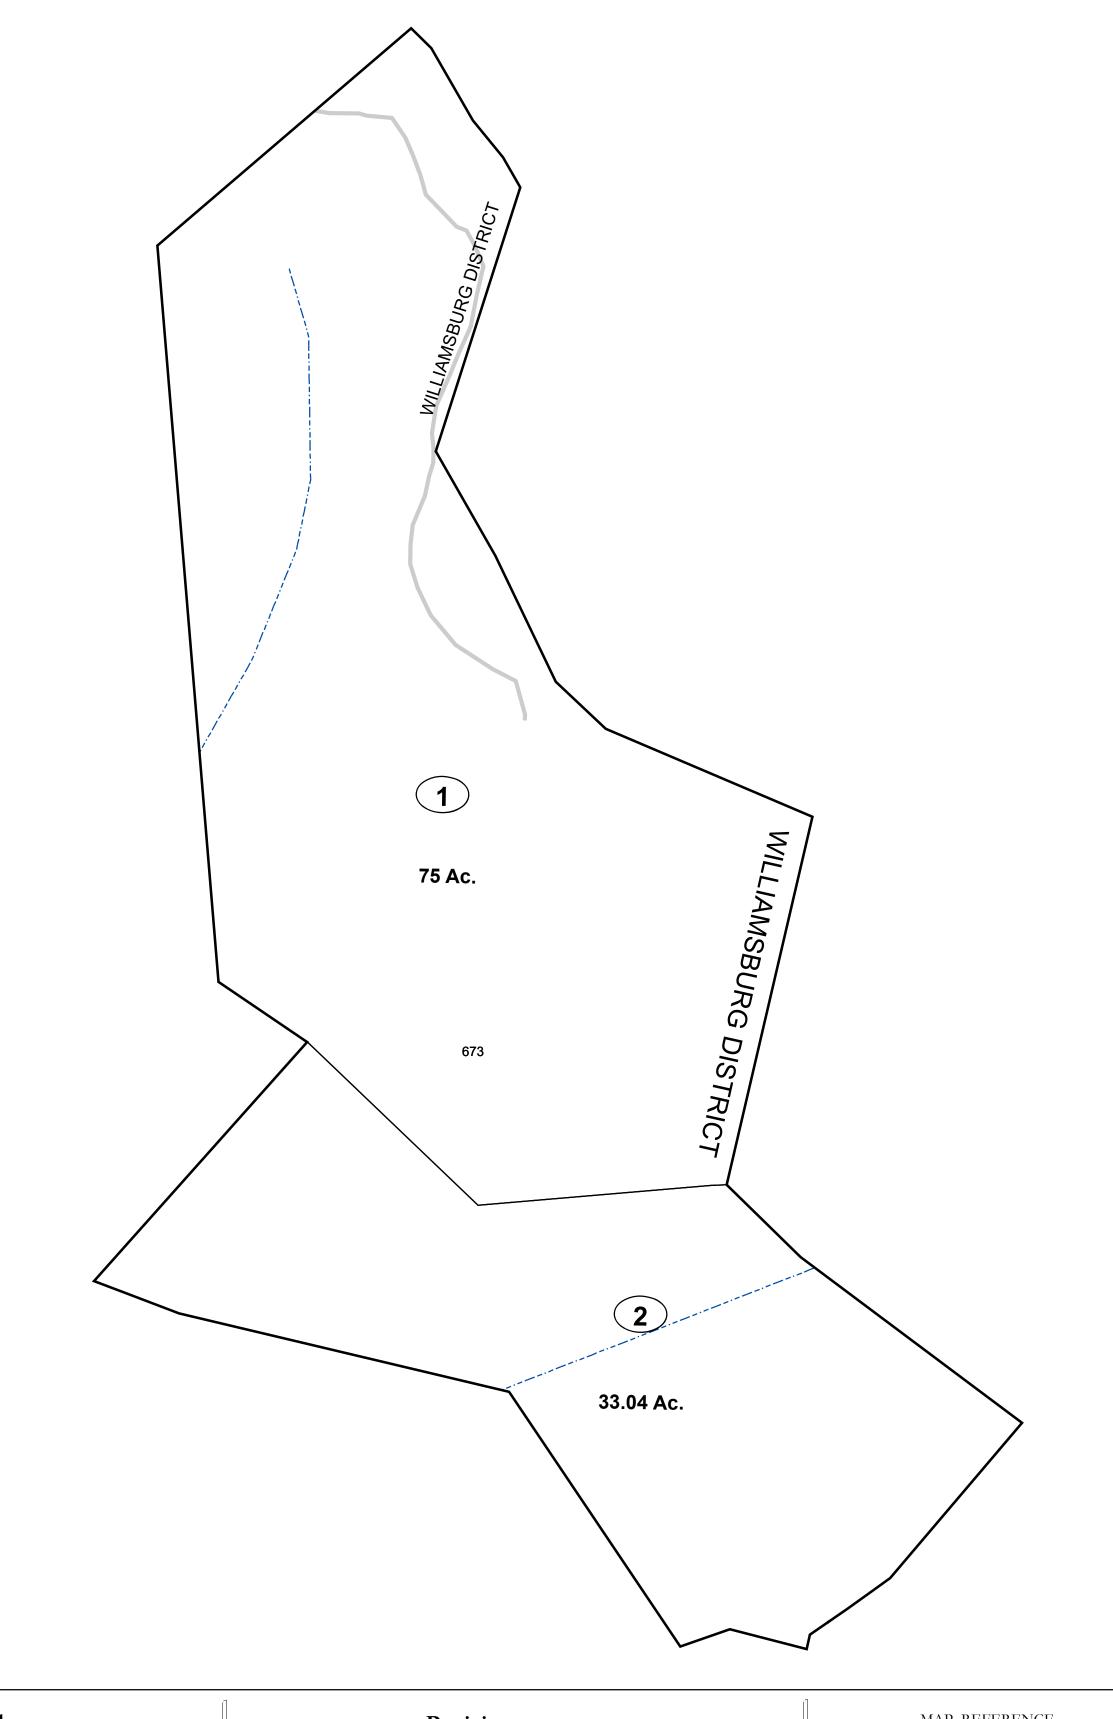

#### <u>Legend</u> Corporation line River ----Deed lot number (25) District line County line Parcel or index number 999.9 State line Parcel acreage 5.23 Ac Property Line Right of Way Lot line Road Centerline

## GREENBRIER COUNTY - WEST VIRGINIA

Office of Assessor

For Tax Purposes Only

Williamsburg

Map: 18-40

Date: 1/28/2022

**SCALE:** 1 inch = 200 feet