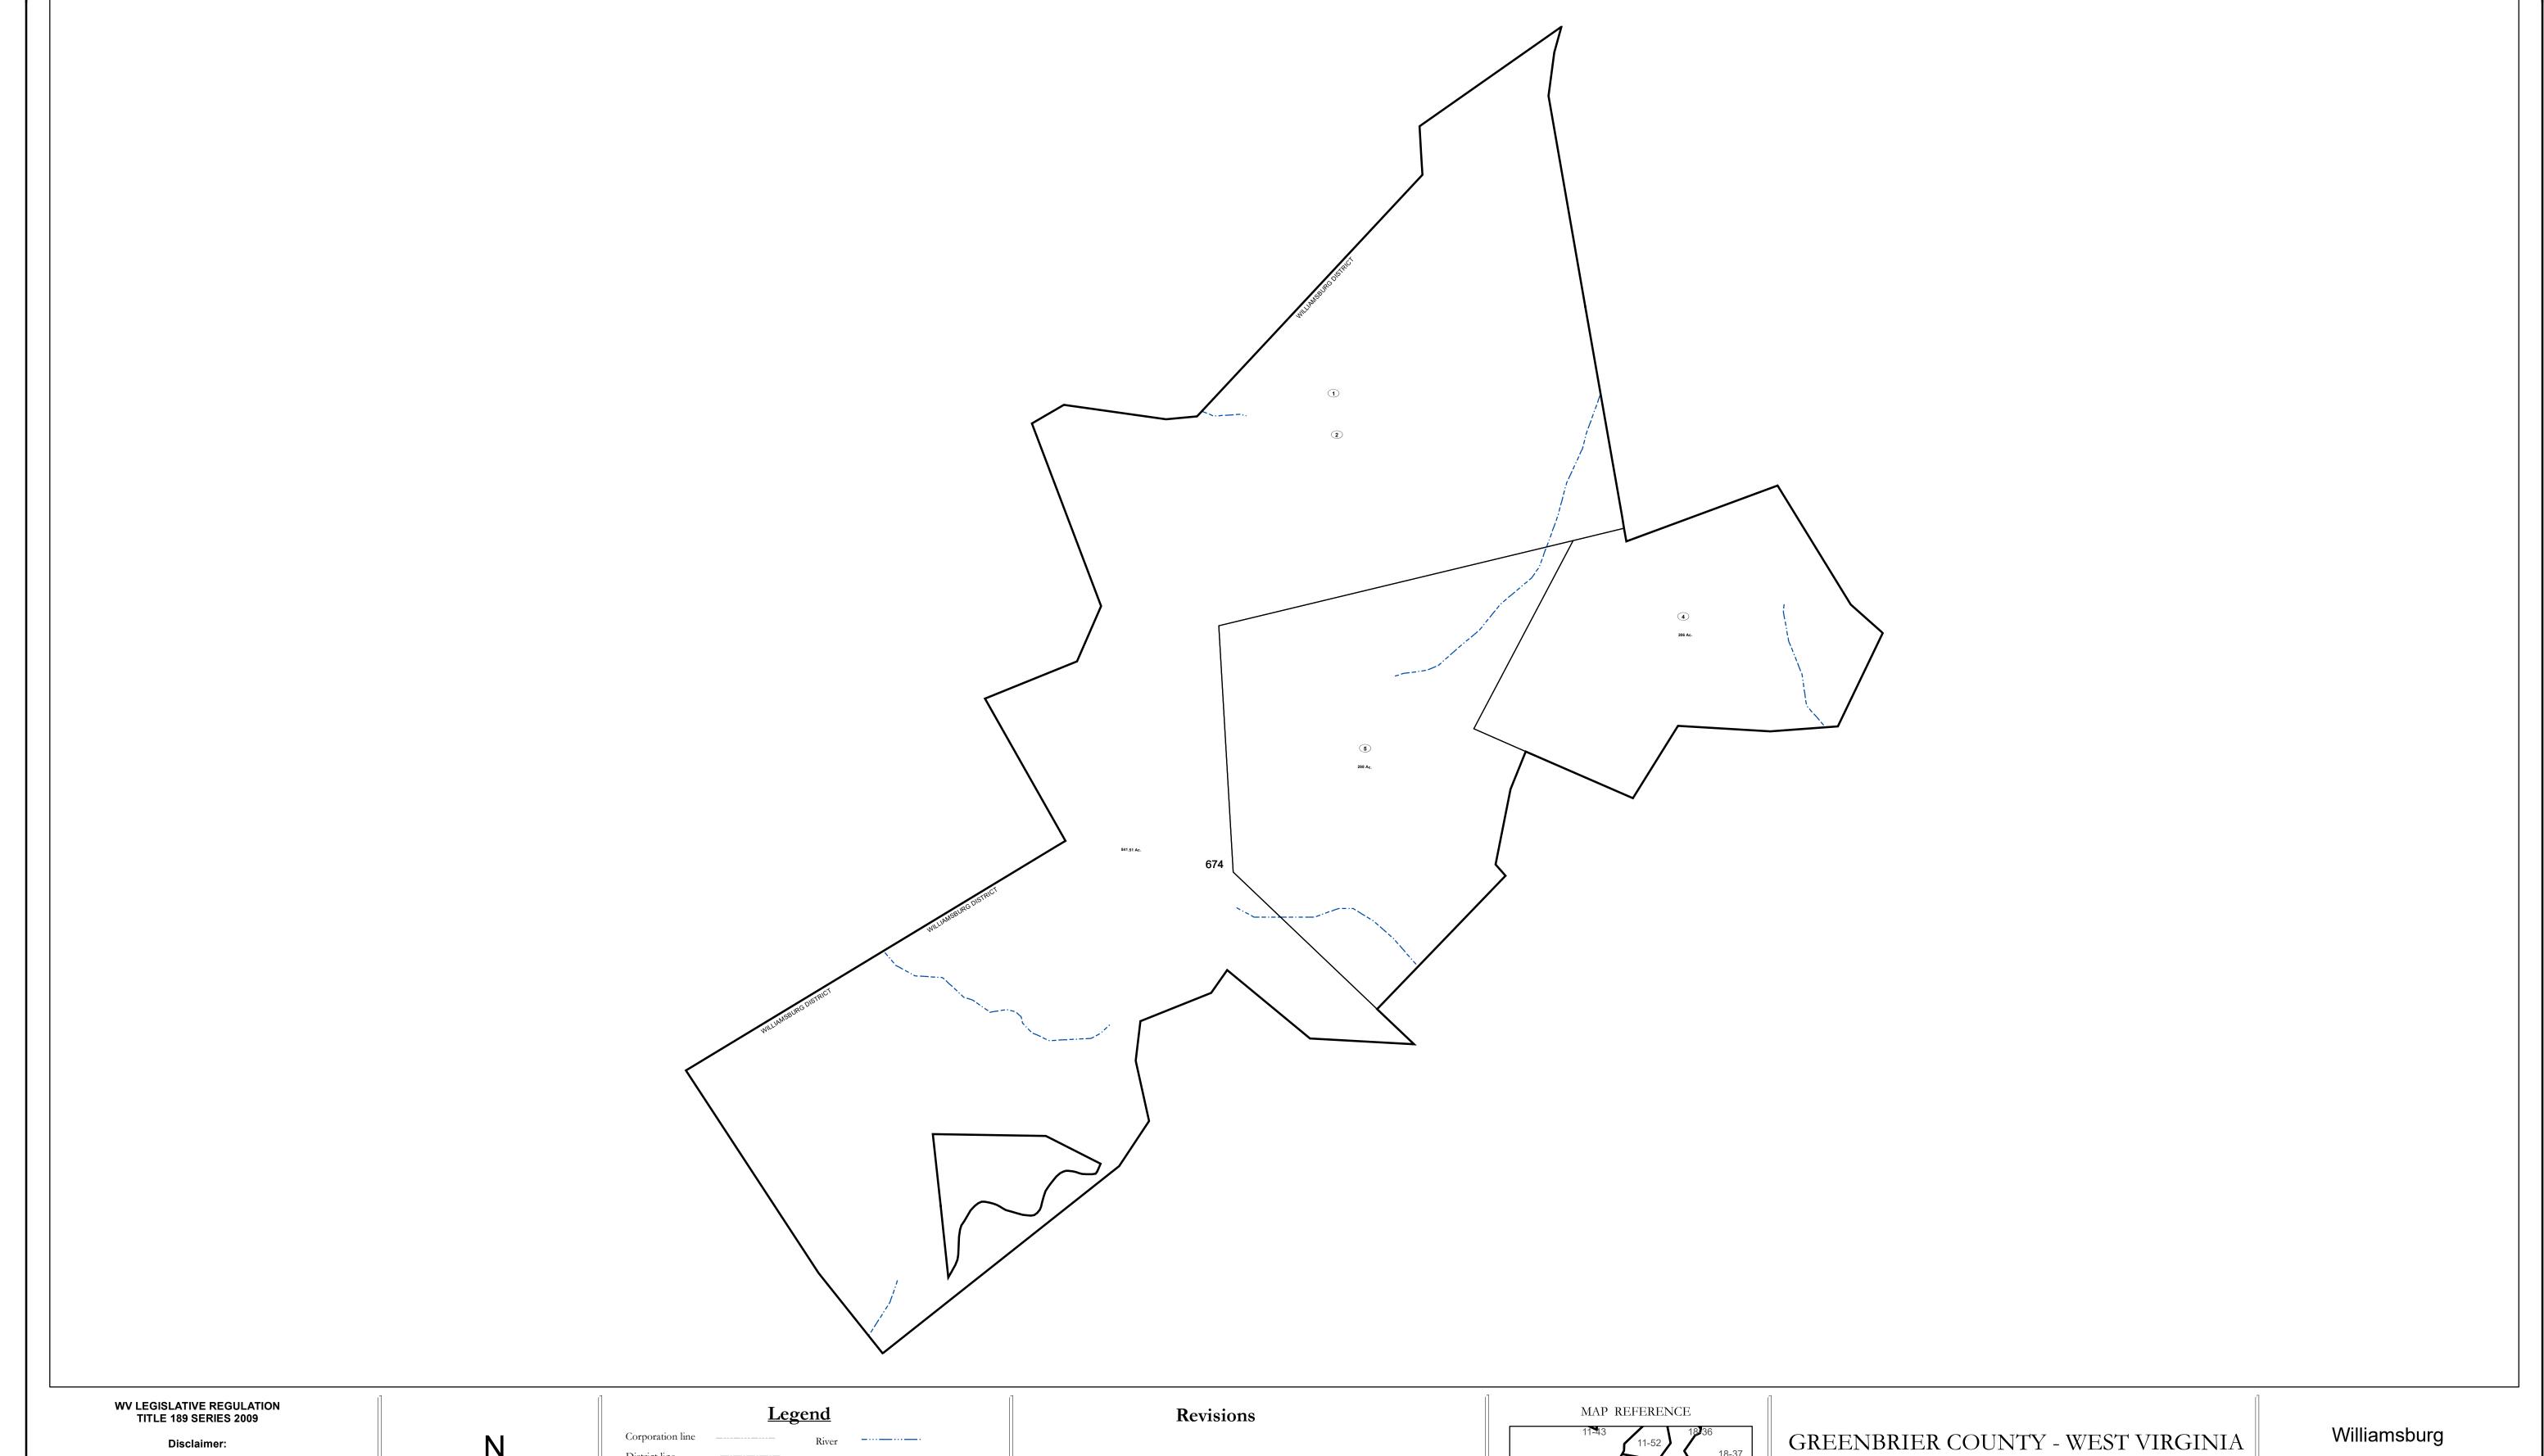

This tax map was compiled for puposes of taxation from available record evidence and has not been field verified. This map is not a valid survey plat and the data on this map does not imply any official status to such data. The State of West Vrginia and county assessor's office assume no liability that might result from the use of this map.

## Corporation line District line County line State line Property Line Right of Way Railroad Lot line Road Centerline Corporation line River Deed lot number (25) Parcel or index number Parcel acreage 5.23 Ac River Deed lot number (25) Parcel acreage Facel acreage State line Parcel acreage Facel a

Revised 01/28/2022 By Greenbriier County GIS Office

Office of Assessor

For Tax Purposes Only

Map: 18-41

Date: 1/28/2022

**SCALE:** 1 inch = 900 feet