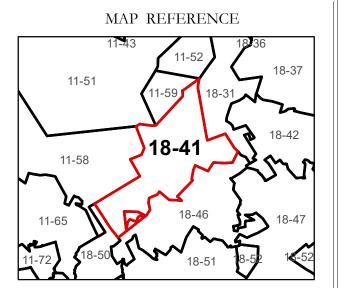

Revised 01/28/2022 By Greenbriier County GIS Office

Office of Assessor

For Tax Purposes Only

Map: 18-41

Date: 1/28/2022

**SCALE:** 1 inch = 900 feet