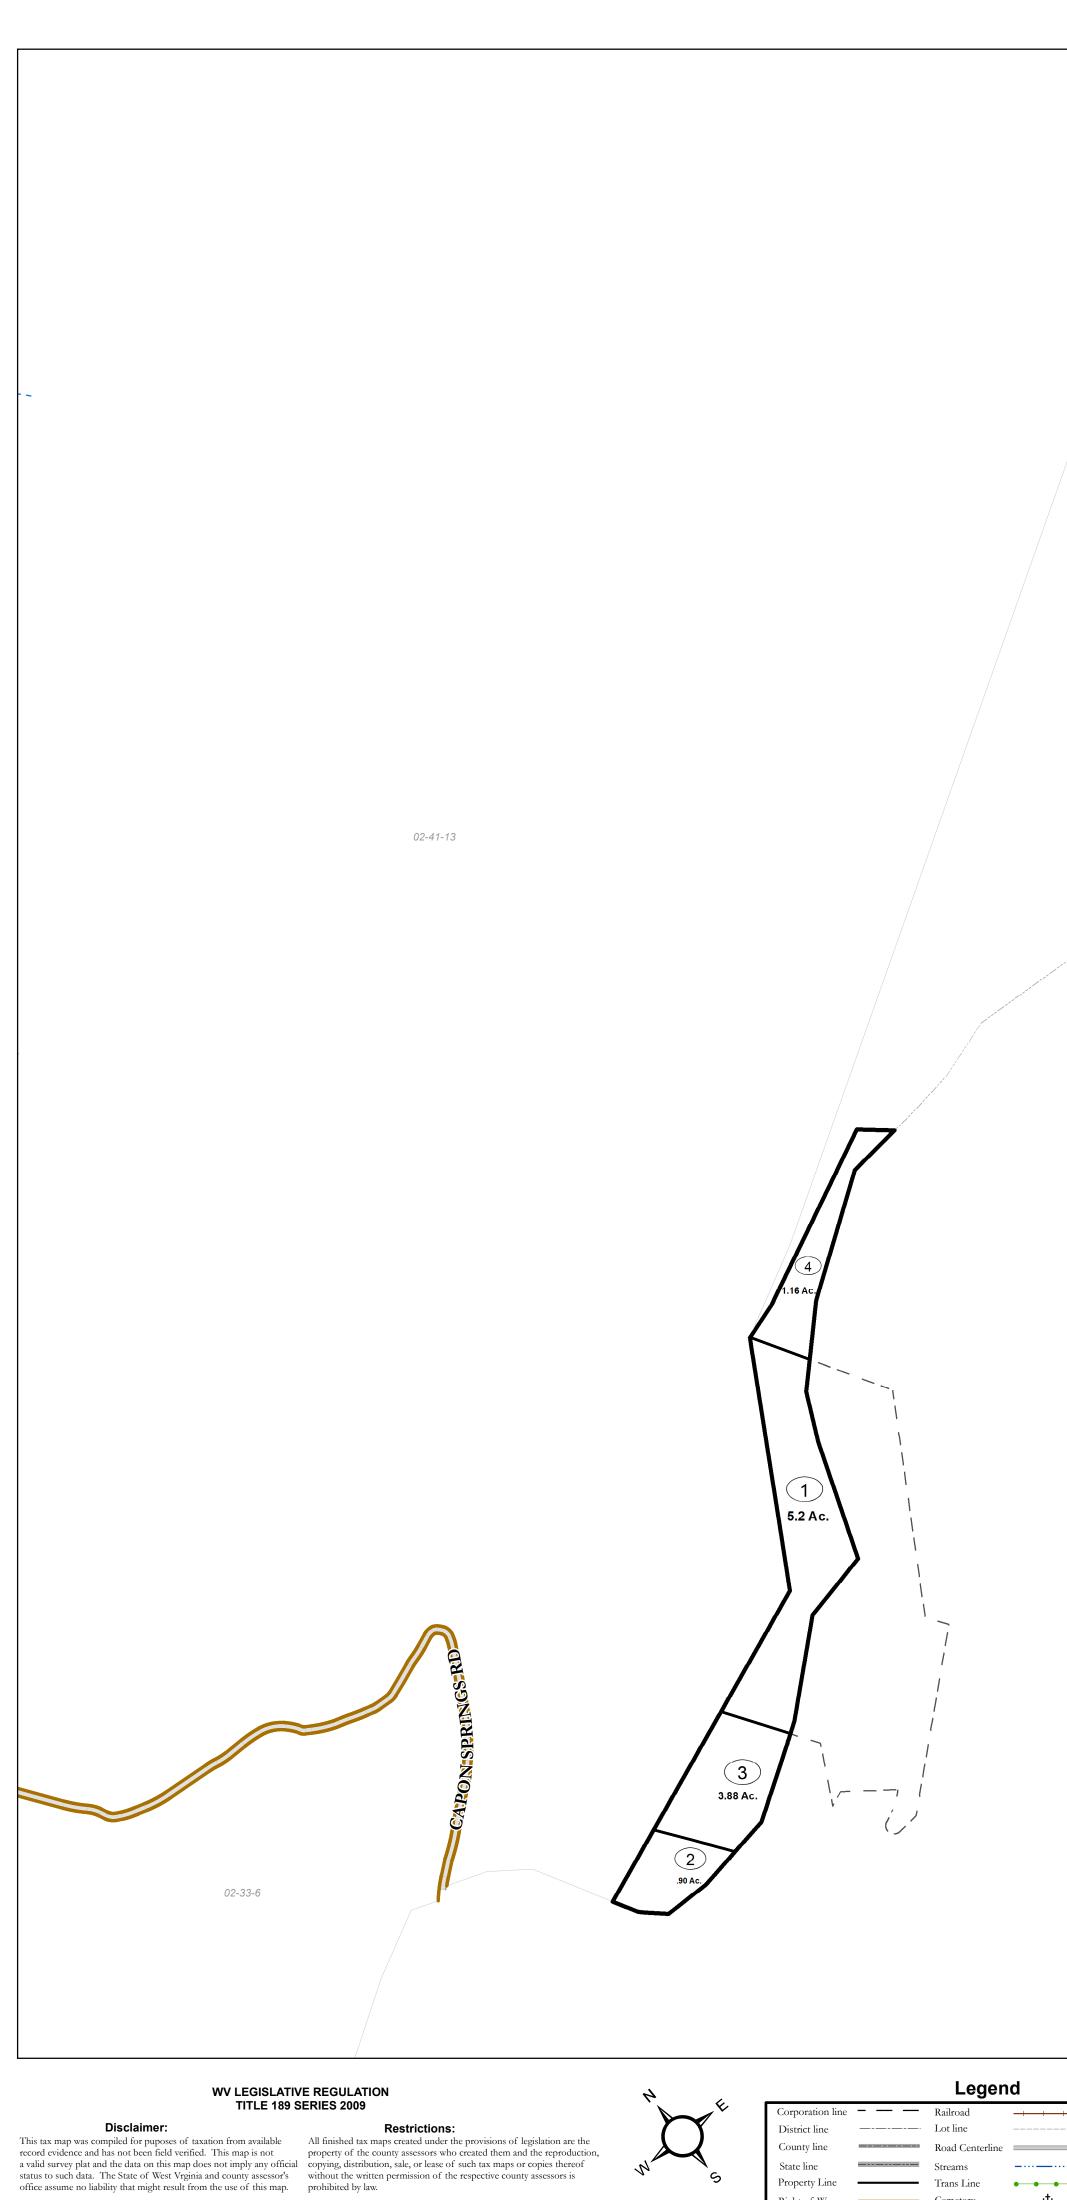

Right of Way Cemetery

| Revisions                    |       |                                                                          |                                                      |  |
|------------------------------|-------|--------------------------------------------------------------------------|------------------------------------------------------|--|
| <br>School                   | 2     | 1 AS OF JULY 1 1996 KWS 6 AS OF JULY 1 2001 JVB 11 AS OF JULY 1 2007 JVB | 16 AS OF JAN 1 2014 ASC                              |  |
| <br>Church                   | đ     | 2 AS OF JULY 1 1997 KWS 7 AS OF JULY 1 2002 JVB 12 AS OF JULY 1 2008 RIR | 17 AS OF JAN 1 2015 ASC                              |  |
| Deed lot number              | (25)  | 3 AS OF JULY 1 1998 JVB 8 AS OF JULY 1 2003 JVB 13 AS OF JULY 1 2011 ASC | 18 AS OF JAN 31 2019 AGD                             |  |
| <br>Parcel or index number ( |       | 4 AS OF JULY 1 1999 JVB 9 AS OF JULY 1 2004 JVB 14 AS OF MAR 29 2012 ASC | 19 AS OF JAN 31 2020 AGD<br>20 AS OF JAN 31 2022 AGD |  |
| Parcel acreage 5.2           | 23 Ac | 5 AS OF JULY 1 2000 JVB 10 AS OF JULY 1 2005 JVB 15 AS OF JAN 1 2013 ASC |                                                      |  |

## STATE OF WEST VIRGINIA **COUNTY OF HAMPSHIRE**

Office of Assessor

| 02-35 | 02-41 |   |
|-------|-------|---|
|       |       |   |
| 02-34 | 02-40 |   |
| 02-33 |       | - |

Capon Map: 40 Created: 1/19/2022 **Scale:** 1 in = 400 ft