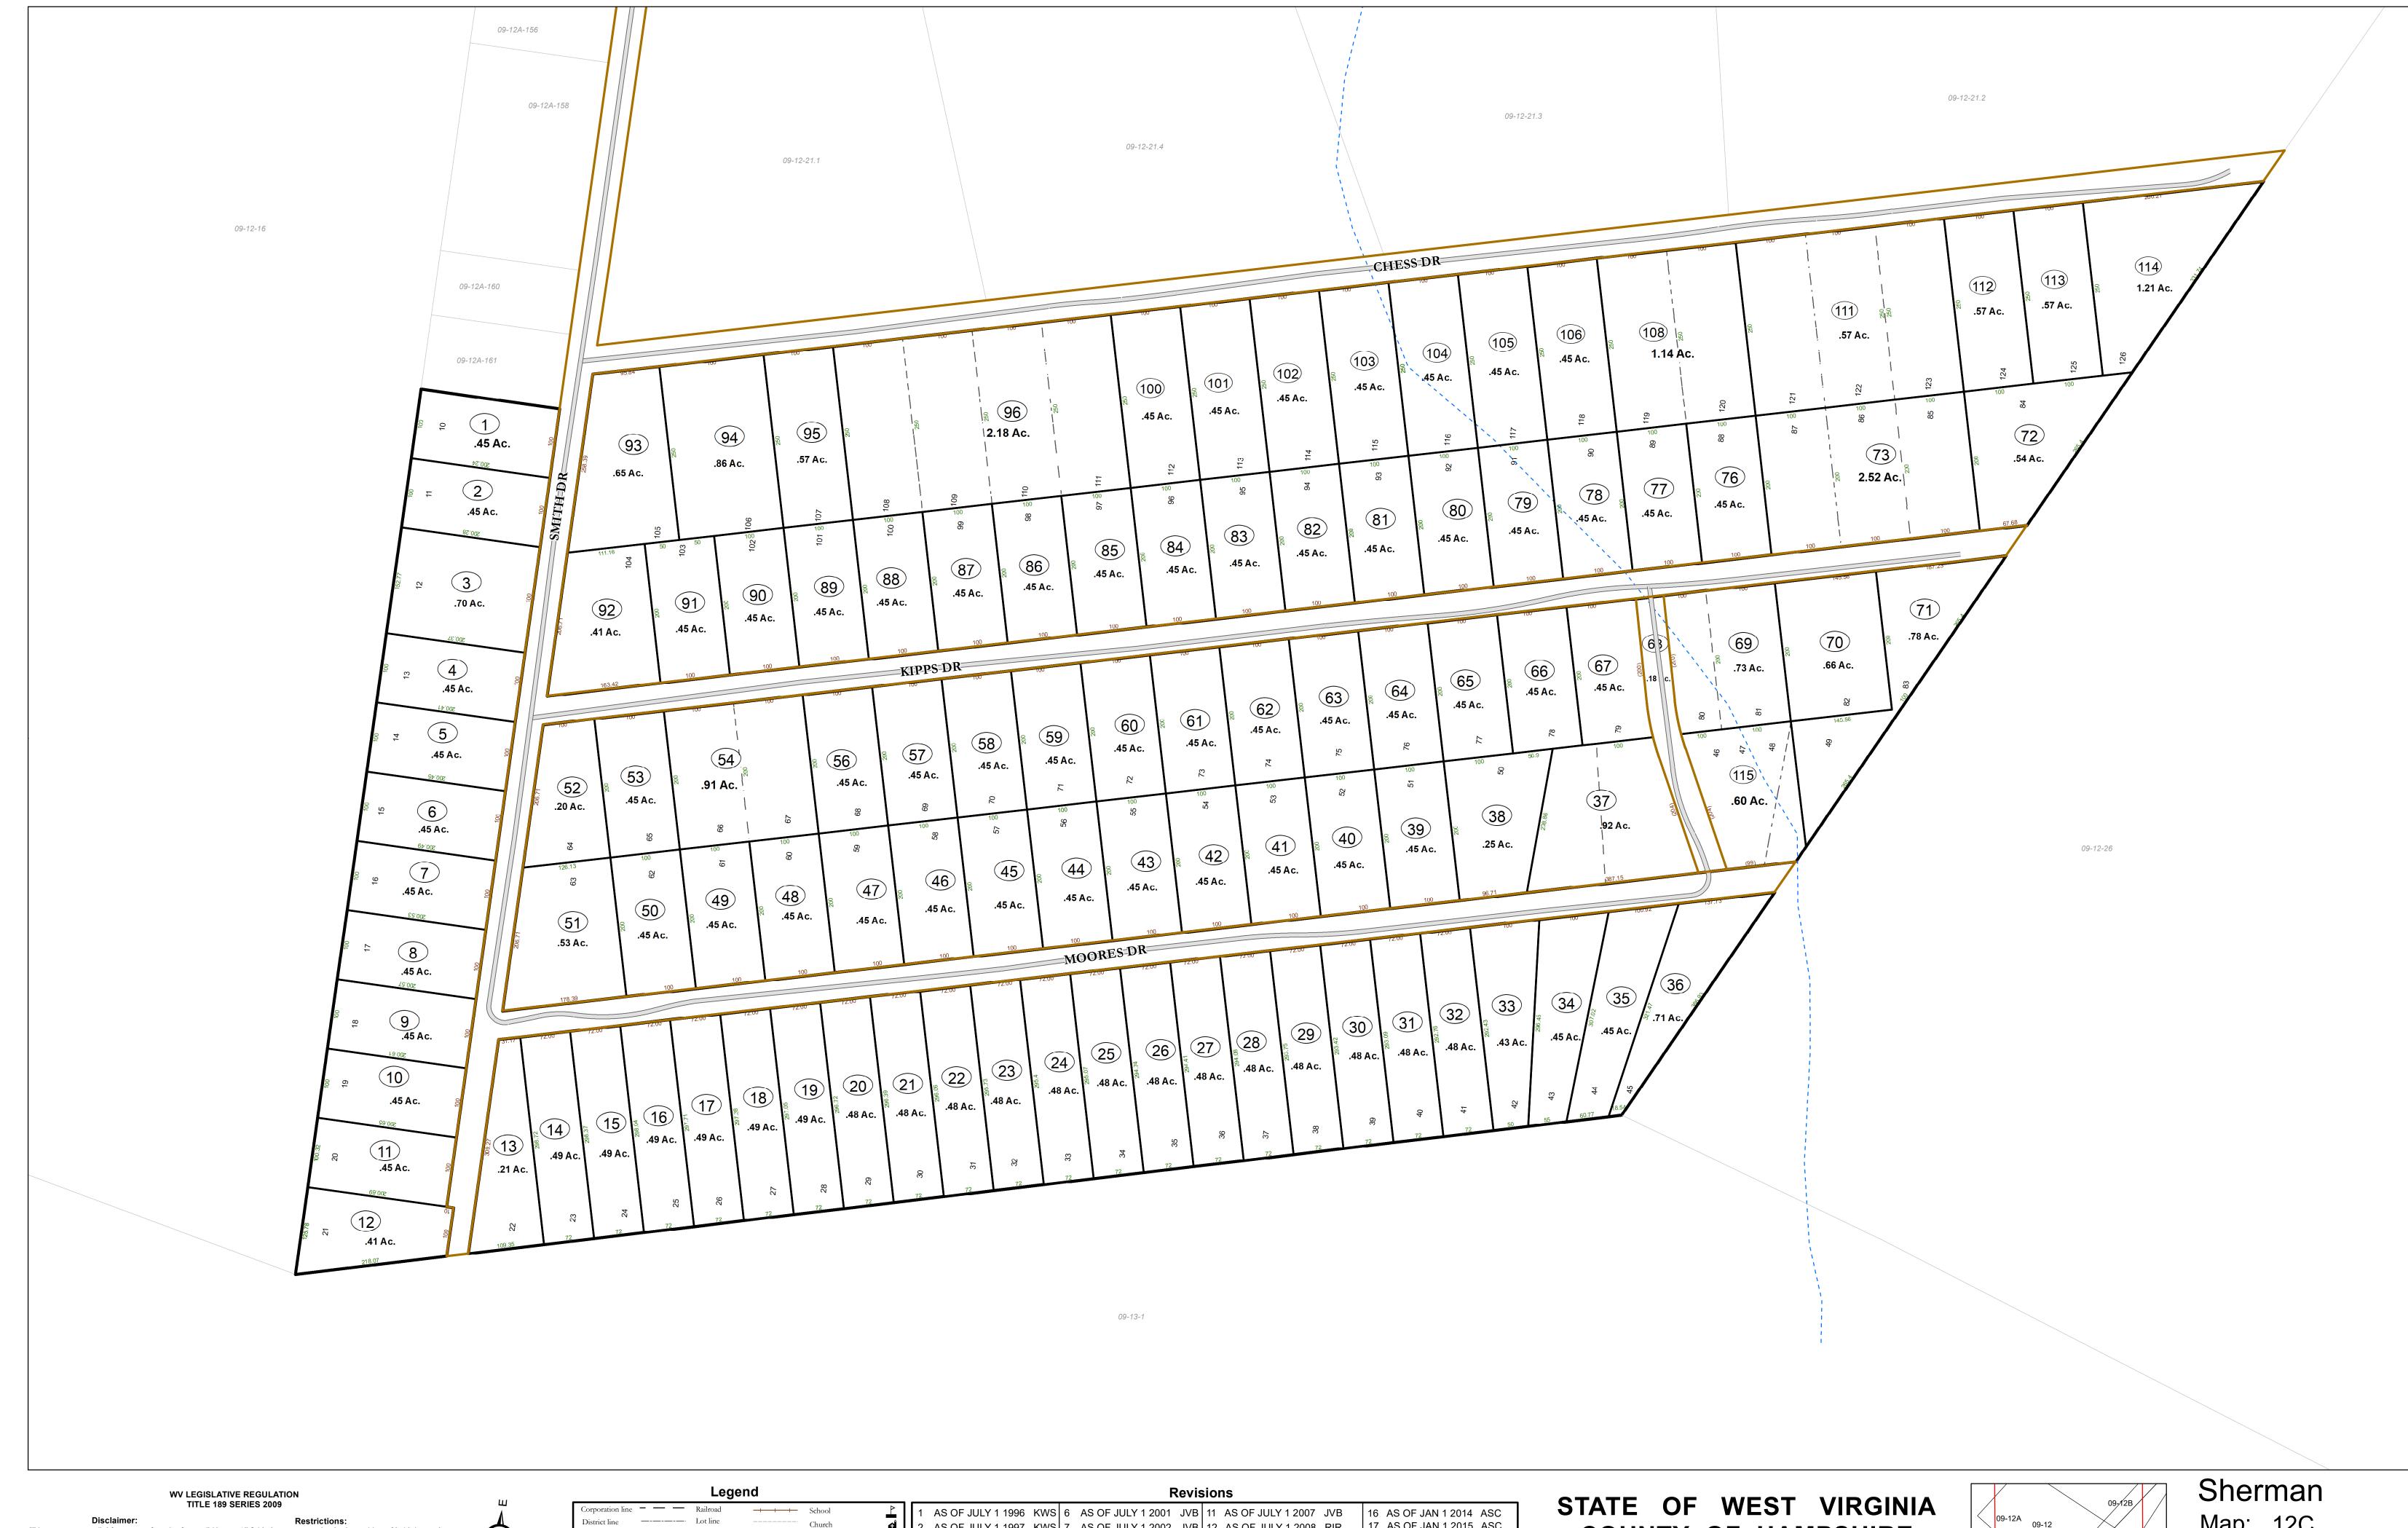

## **COUNTY OF HAMPSHIRE**

Office of Assessor

Map: 12C Created: 1/20/2022 **Scale:** 1 in = 100 ft