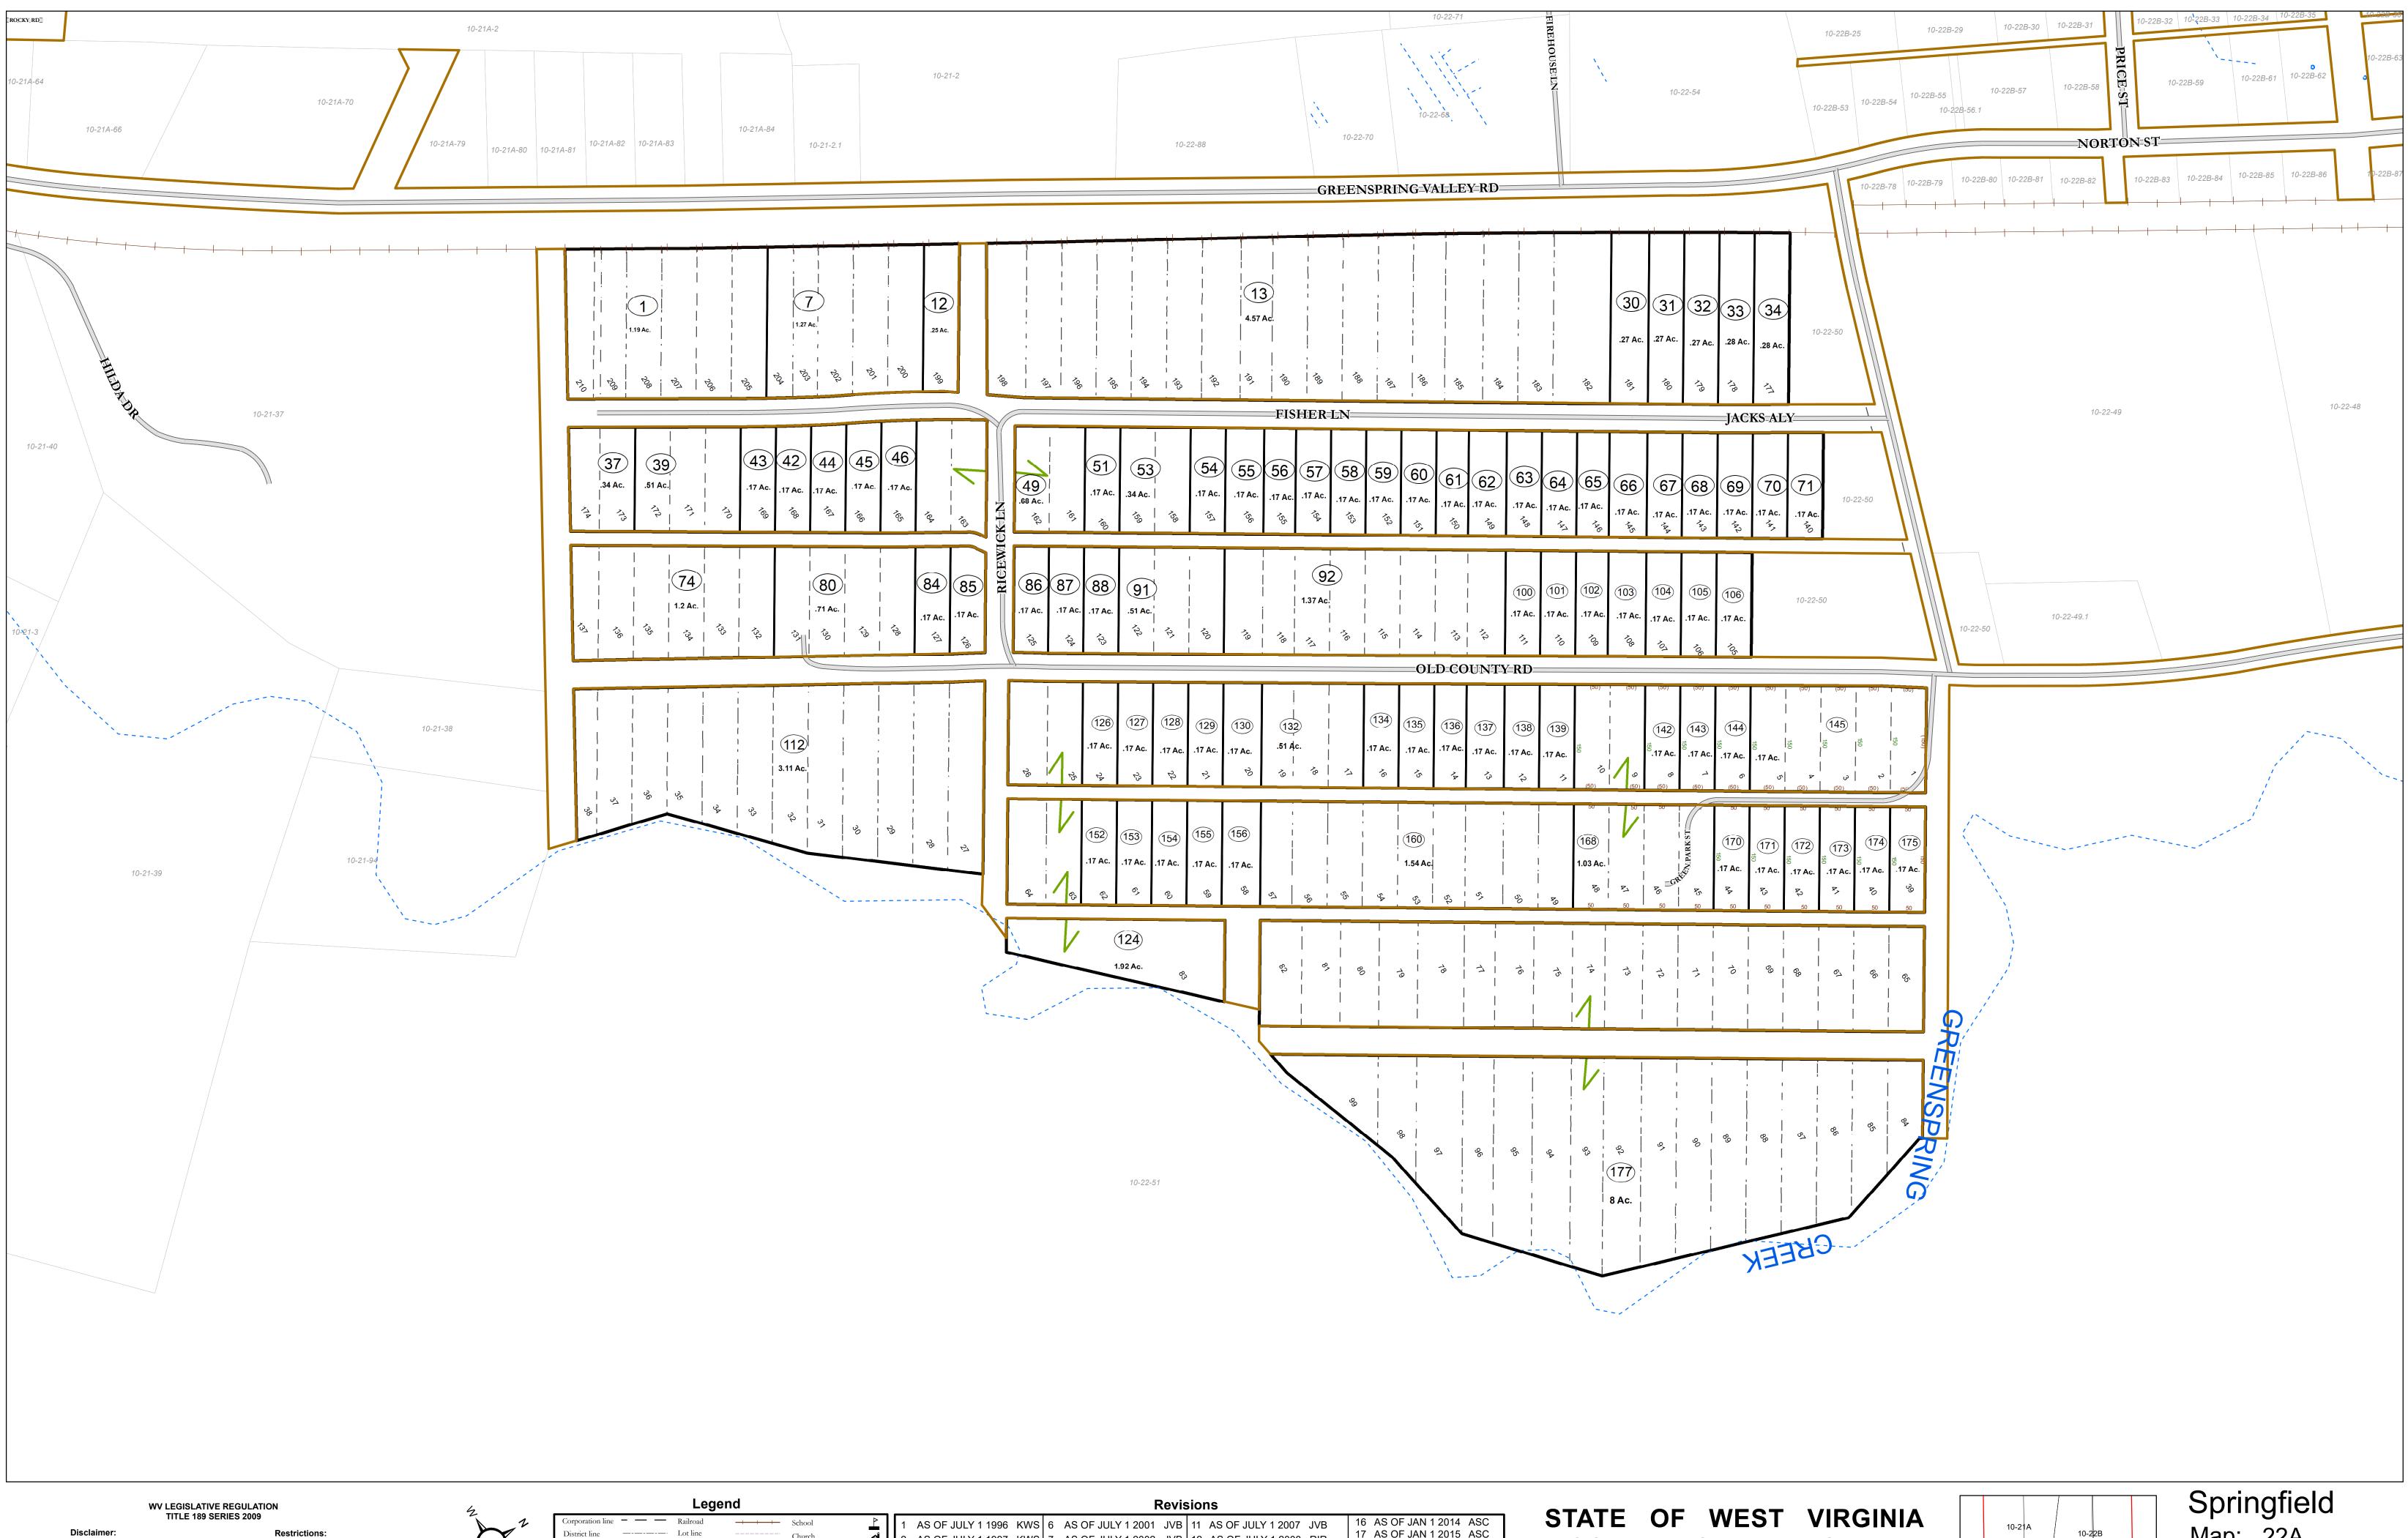

 20
 AS OF JAN 31 2020
 AGD

 21
 AS OF JAN 31 2022
 AGD
 Parcel or index number (32.1) Parcel acreage

**COUNTY OF HAMPSHIRE** 

Map: 22A Created: 1/20/2022 **Scale:** 1 in = 100 ft

Office of Assessor