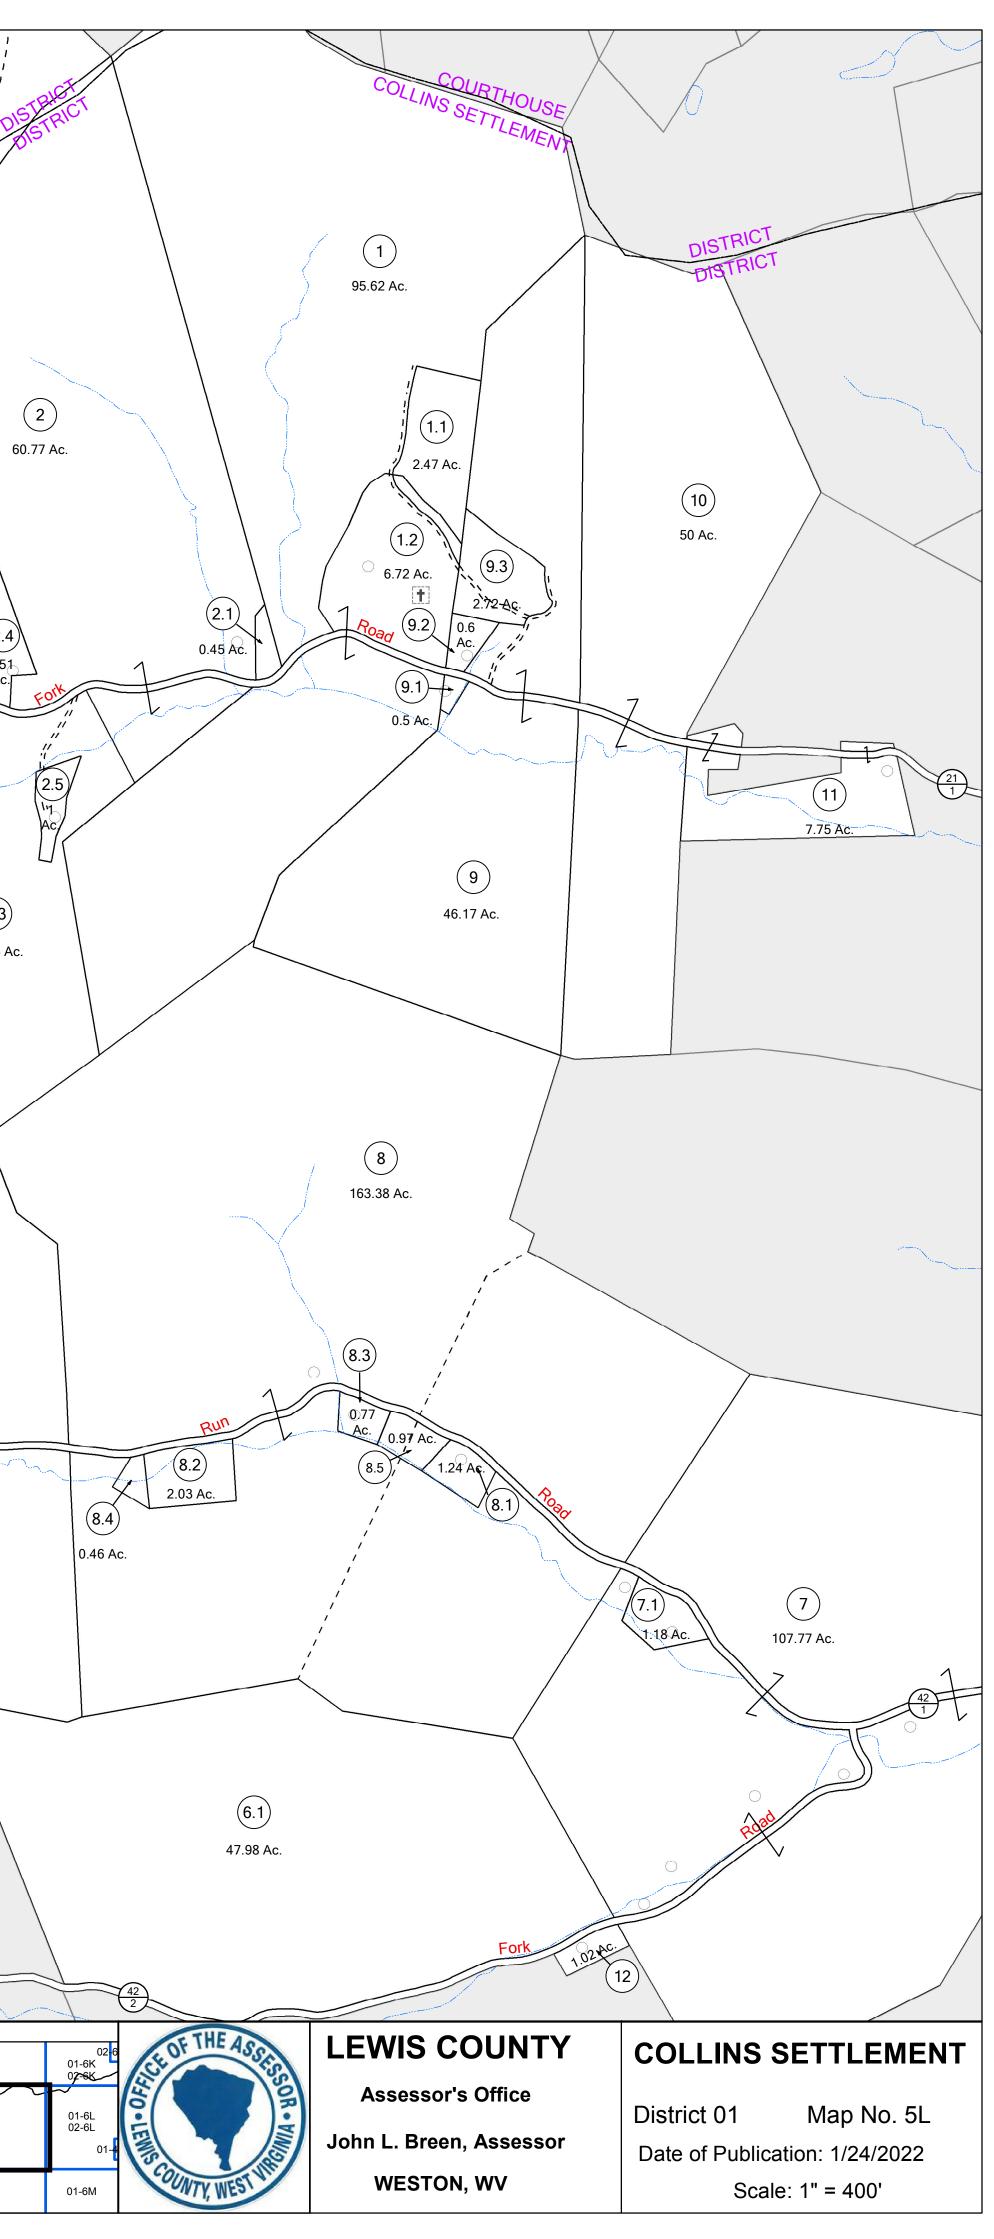

(3.1) 20.25 Ac. 2.4) 141 1.51 3 52 Ac. 2.3 27.36 Ac. /5 / 73.95 Ac. -1 hV Middle 4 73.95 Ac. / կ – լ Revisions Restriction 19 20 28 29 1 LANDMARK 1/1/2015 10 REPRODUCTION OF TAX MAPS PROHIBITED - It is unlawful to copy, photocopy, scan, photograph, or otherwise 02-4K 02-5K LANDMARK 1/1/2017 11 reproduce this tax map. Pursuant to the provisions of W.Va. LANDMARK 1/1/2018 12 30 21 CSR § 189-5-5 (2013) no person may reproduce, copy, distribute or 31 22 sell copies of tax maps prepared by the counties without having first 4 LANDMARK 1/1/2019 13 obtained the written permission of the Lewis County Assessor. 32 33 34 35 36 LANDMARK 10/1/2020 14 23 02-4L In addition to other penalties and civil remedies, any person who, without the written permission of the Lewis County LANDMARK 1/1/2021 15 24 Assessor, reproduces, copies, distributes, or sells or who allows the reproduction, copying, distribution or sale of tax maps prepared by the Lewis County Assessor, shall be refused permission by the Lewis County Assessor or Assessor's agent to purchase tax maps in the future. 25 16 26 27 17 18 01-4M 02-4M 01-5M 02-5M