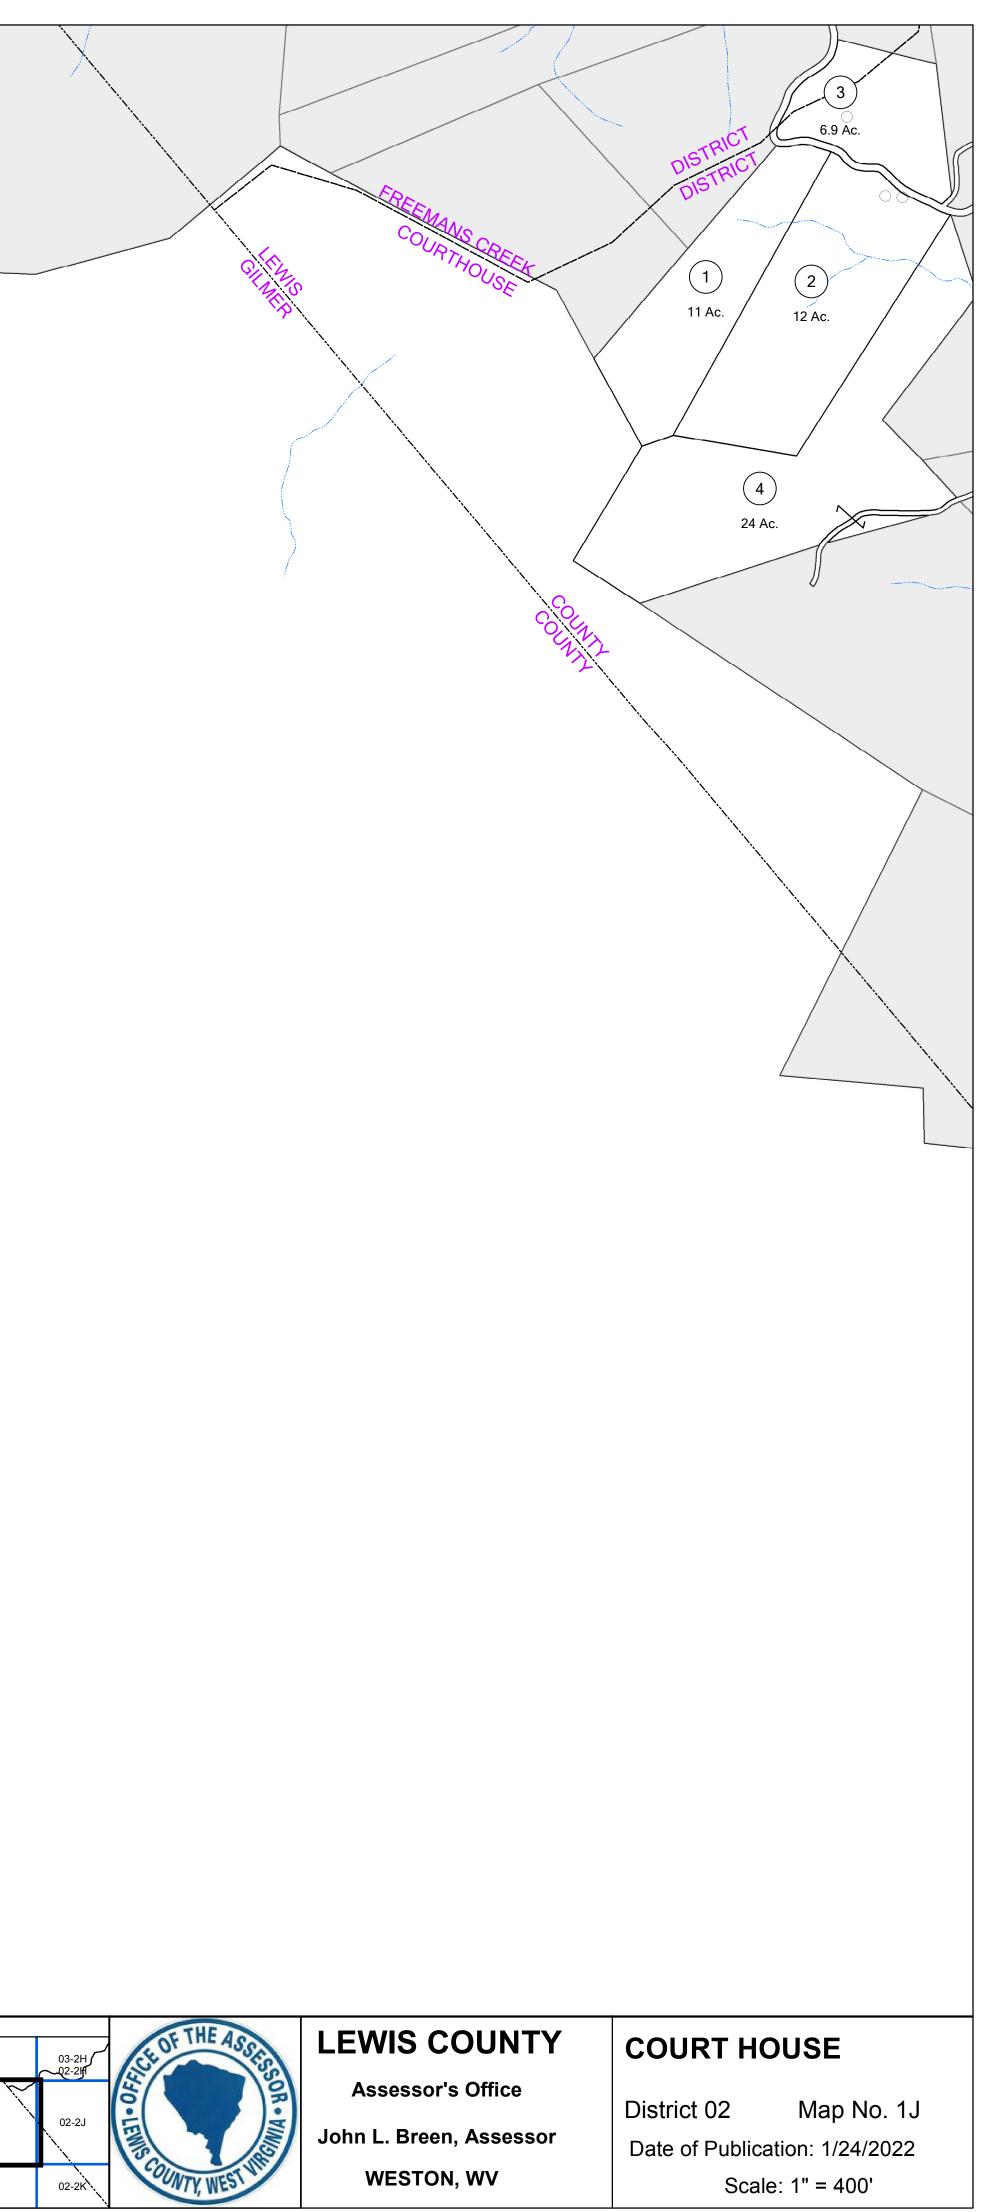

Ν

Legend ----- District Boundary — — — – Previous Deed Jnknown ----- Property Improvement - - - - - - Road Easement Cemetery Railroad Right of Way Church ------ Road Right of Way Educational ----- River

Deed lot Number Parcel or Index Number (15) 9 t İ 1

REPRODUCTION - It is unlawful to or reproduce this tax CSR § 189-5-5 (2 sell copies of tax obtained the writter In addition to other without the writter Assessor, reproduce reproduction, cop Lewis County Assess the future.

| Restriction                                                                                                                                                                                                                                                                                                                                                                                                                                                                                                                                                                                                            | Revisions |                   |    |                                       |    |  |    |  |  |             |
|------------------------------------------------------------------------------------------------------------------------------------------------------------------------------------------------------------------------------------------------------------------------------------------------------------------------------------------------------------------------------------------------------------------------------------------------------------------------------------------------------------------------------------------------------------------------------------------------------------------------|-----------|-------------------|----|---------------------------------------|----|--|----|--|--|-------------|
| CTION OF TAX MAPS PROHIBITED<br>ful to copy, photocopy, scan, photograph, or otherwise<br>his tax map. Pursuant to the provisions of W.Va.<br>5-5 (2013) no person may reproduce, copy, distribute or<br>of tax maps prepared by the counties without having first<br>e written permission of the Lewis County Assessor.<br>the other penalties and civil remedies, any person who,<br>written permission of the Lewis County<br>eproduces, copies, distributes, or sells or who allows the<br>h, copying, distribution or sale of tax maps prepared by the<br>ty Assessor or Assessor's agent to purchase tax maps in | 1         | LANDMARK 1/1/2011 | 10 | · · · · · · · · · · · · · · · · · · · | 19 |  | 28 |  |  | 03-11년      |
|                                                                                                                                                                                                                                                                                                                                                                                                                                                                                                                                                                                                                        | 2         | LANDMARK 8/1/2021 | 11 |                                       | 20 |  | 29 |  |  |             |
|                                                                                                                                                                                                                                                                                                                                                                                                                                                                                                                                                                                                                        | 3         |                   | 12 |                                       | 21 |  | 30 |  |  | 03-1J 02-1J |
|                                                                                                                                                                                                                                                                                                                                                                                                                                                                                                                                                                                                                        | 4         |                   | 13 |                                       | 22 |  | 31 |  |  |             |
|                                                                                                                                                                                                                                                                                                                                                                                                                                                                                                                                                                                                                        | 5         |                   | 14 |                                       | 23 |  | 32 |  |  |             |
|                                                                                                                                                                                                                                                                                                                                                                                                                                                                                                                                                                                                                        | 6         |                   | 15 |                                       | 24 |  | 33 |  |  |             |
|                                                                                                                                                                                                                                                                                                                                                                                                                                                                                                                                                                                                                        | 7         |                   | 16 |                                       | 25 |  | 34 |  |  |             |
|                                                                                                                                                                                                                                                                                                                                                                                                                                                                                                                                                                                                                        | 8         |                   | 17 |                                       | 26 |  | 35 |  |  |             |
|                                                                                                                                                                                                                                                                                                                                                                                                                                                                                                                                                                                                                        | 9         |                   | 18 |                                       | 27 |  | 36 |  |  |             |