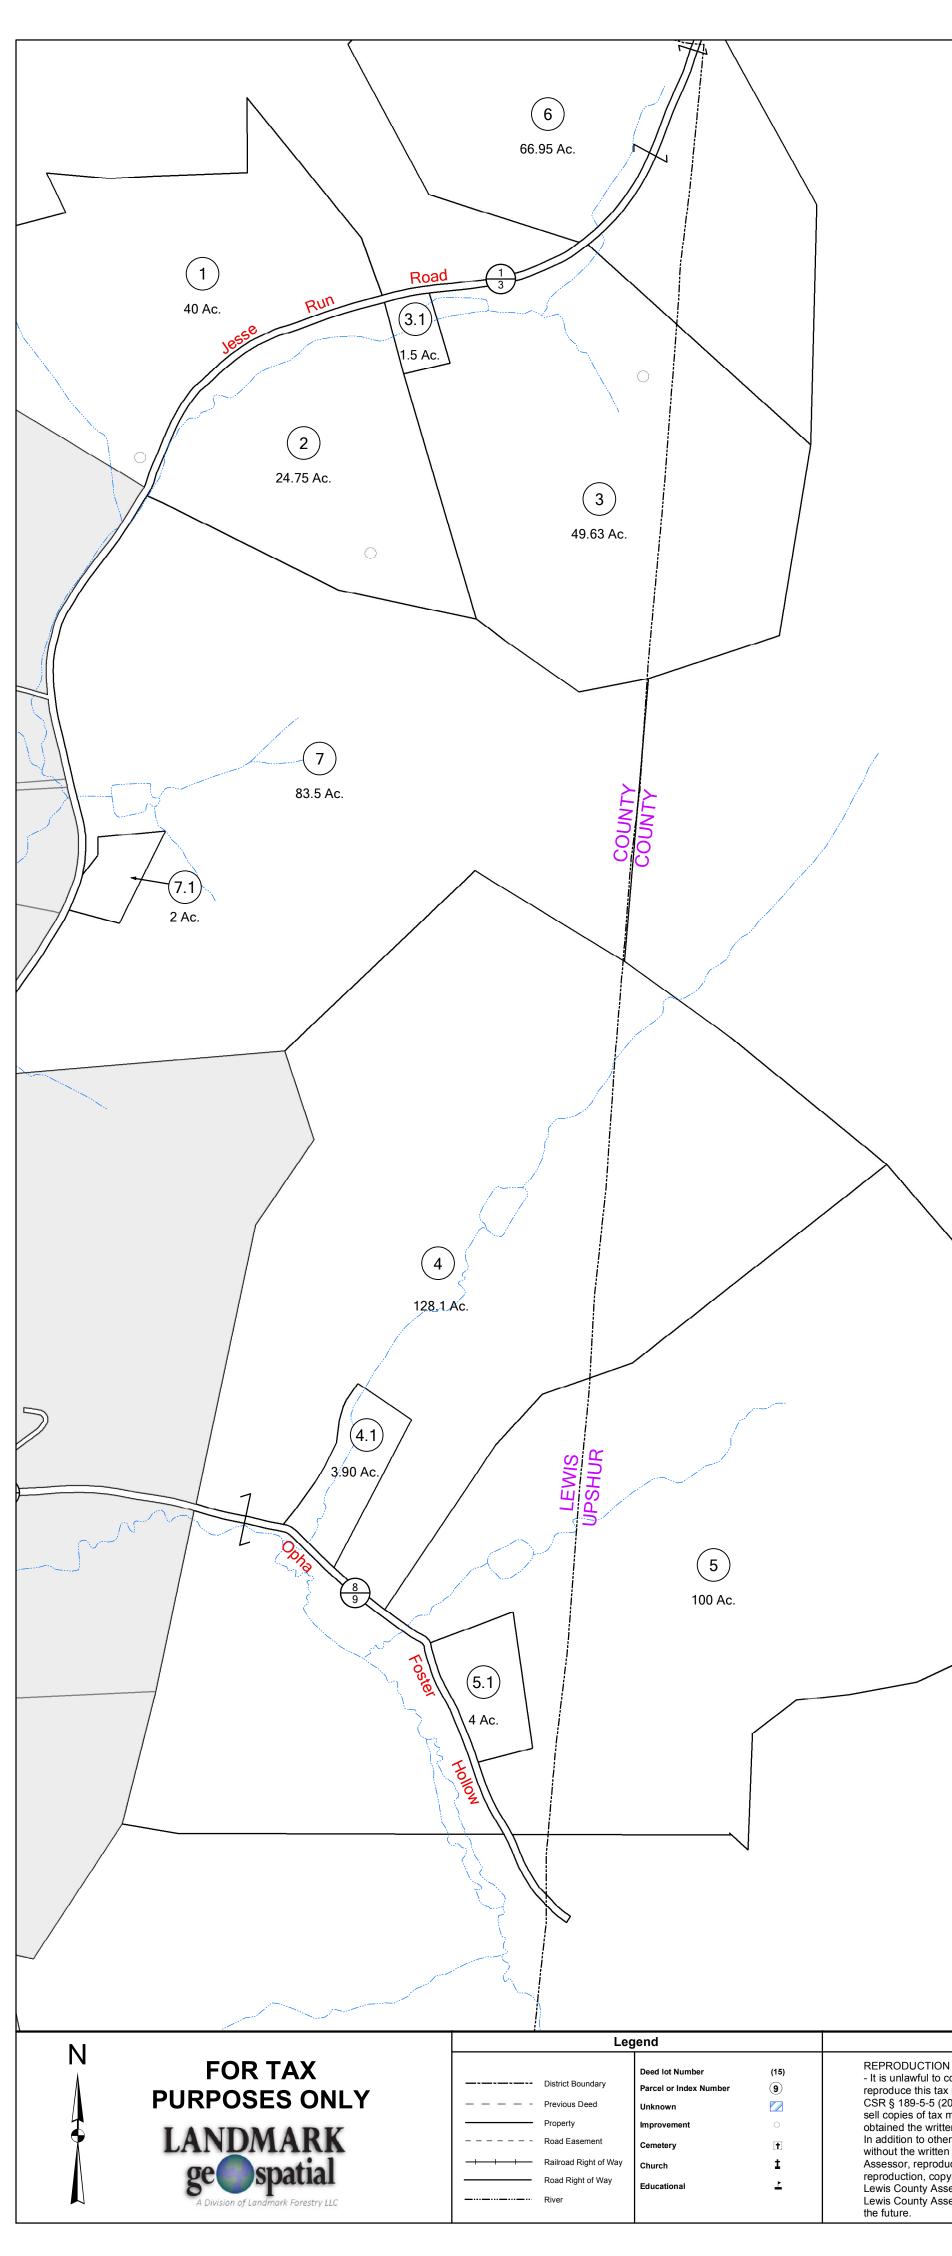

## LEWIS COUNTY

Assessor's Office John L. Breen, Assessor WESTON, WV

## HACKERS CREEK

District 04 Map No. 11D Date of Publication: 1/25/2022 Scale: 1" = 400'