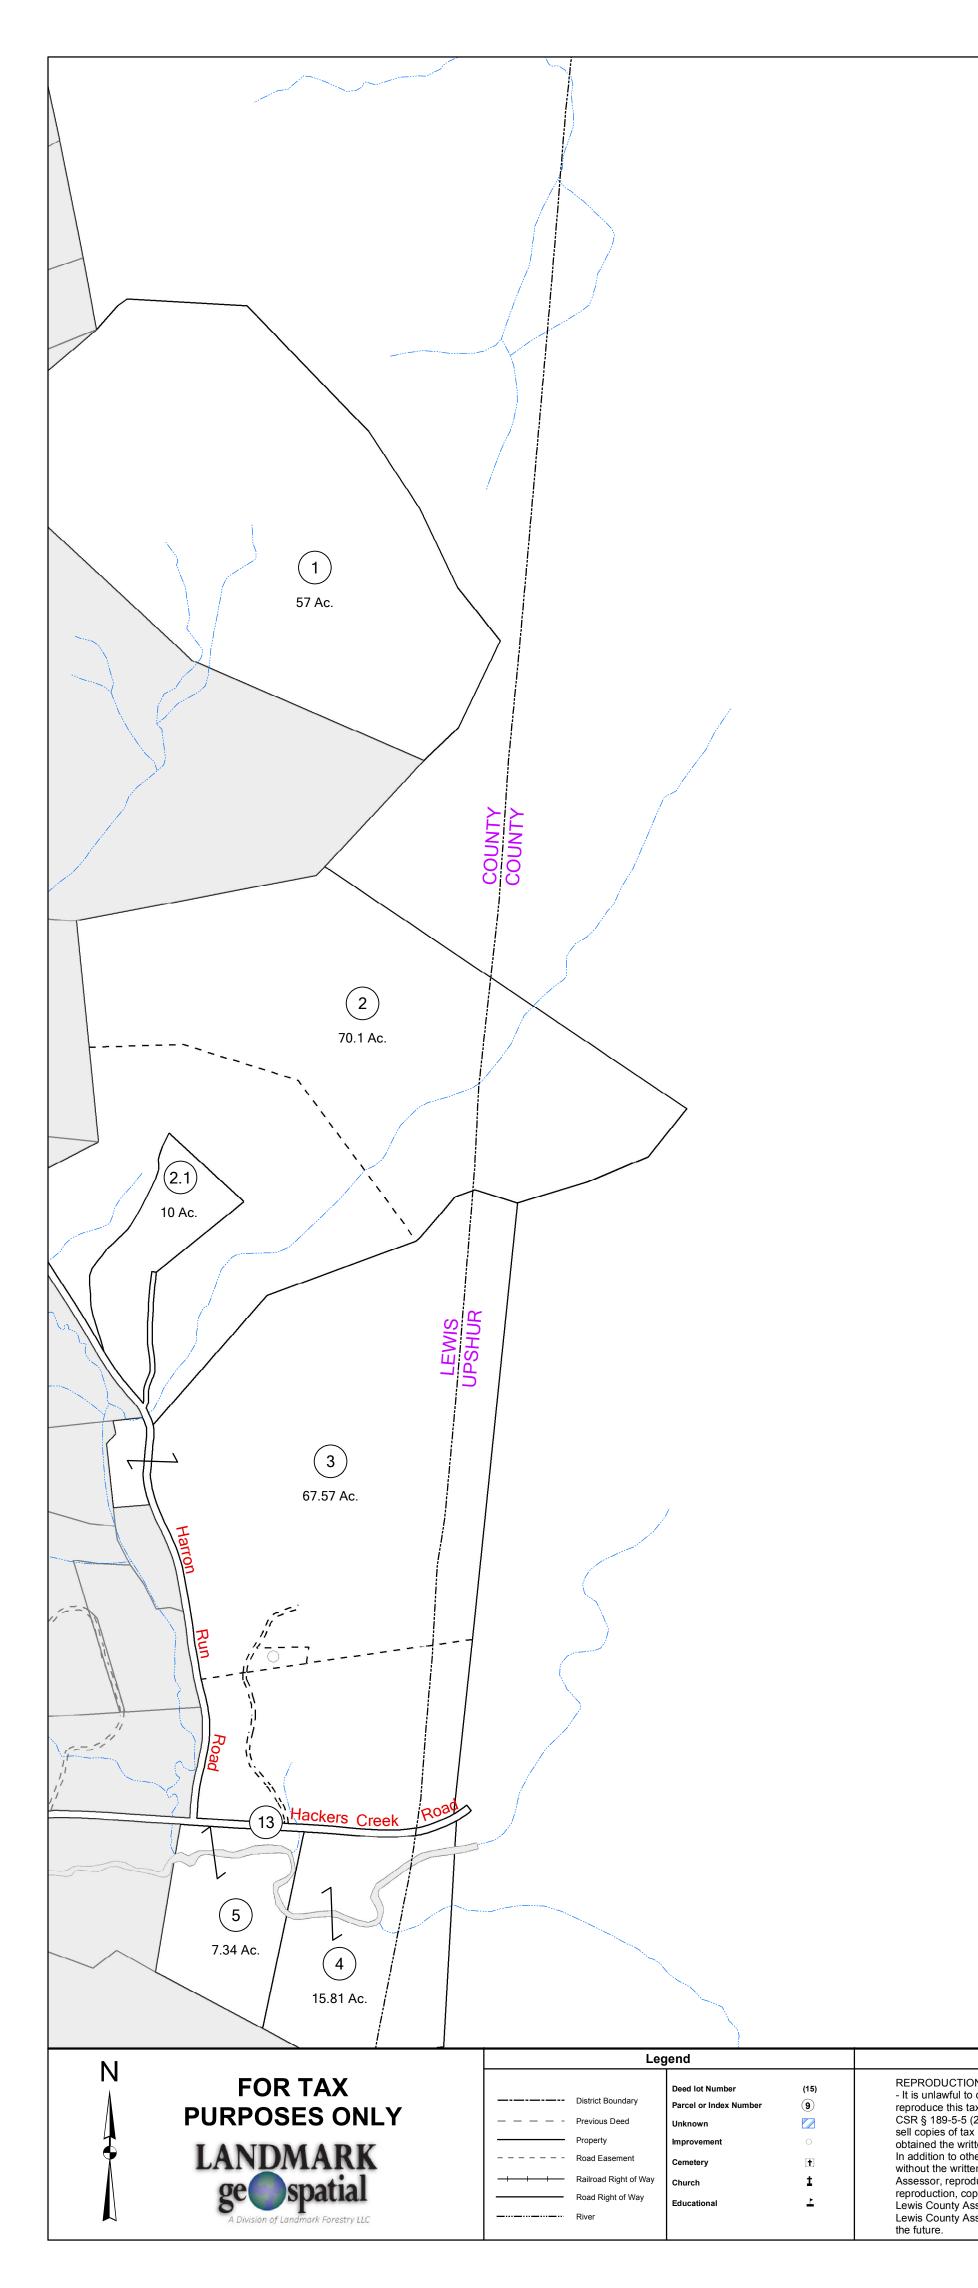

## LEWIS COUNTY

Assessor's Office John L. Breen, Assessor WESTON, WV

## HACKERS CREEK

District 04 Map No. 11E Date of Publication: 1/25/2022 Scale: 1" = 400'