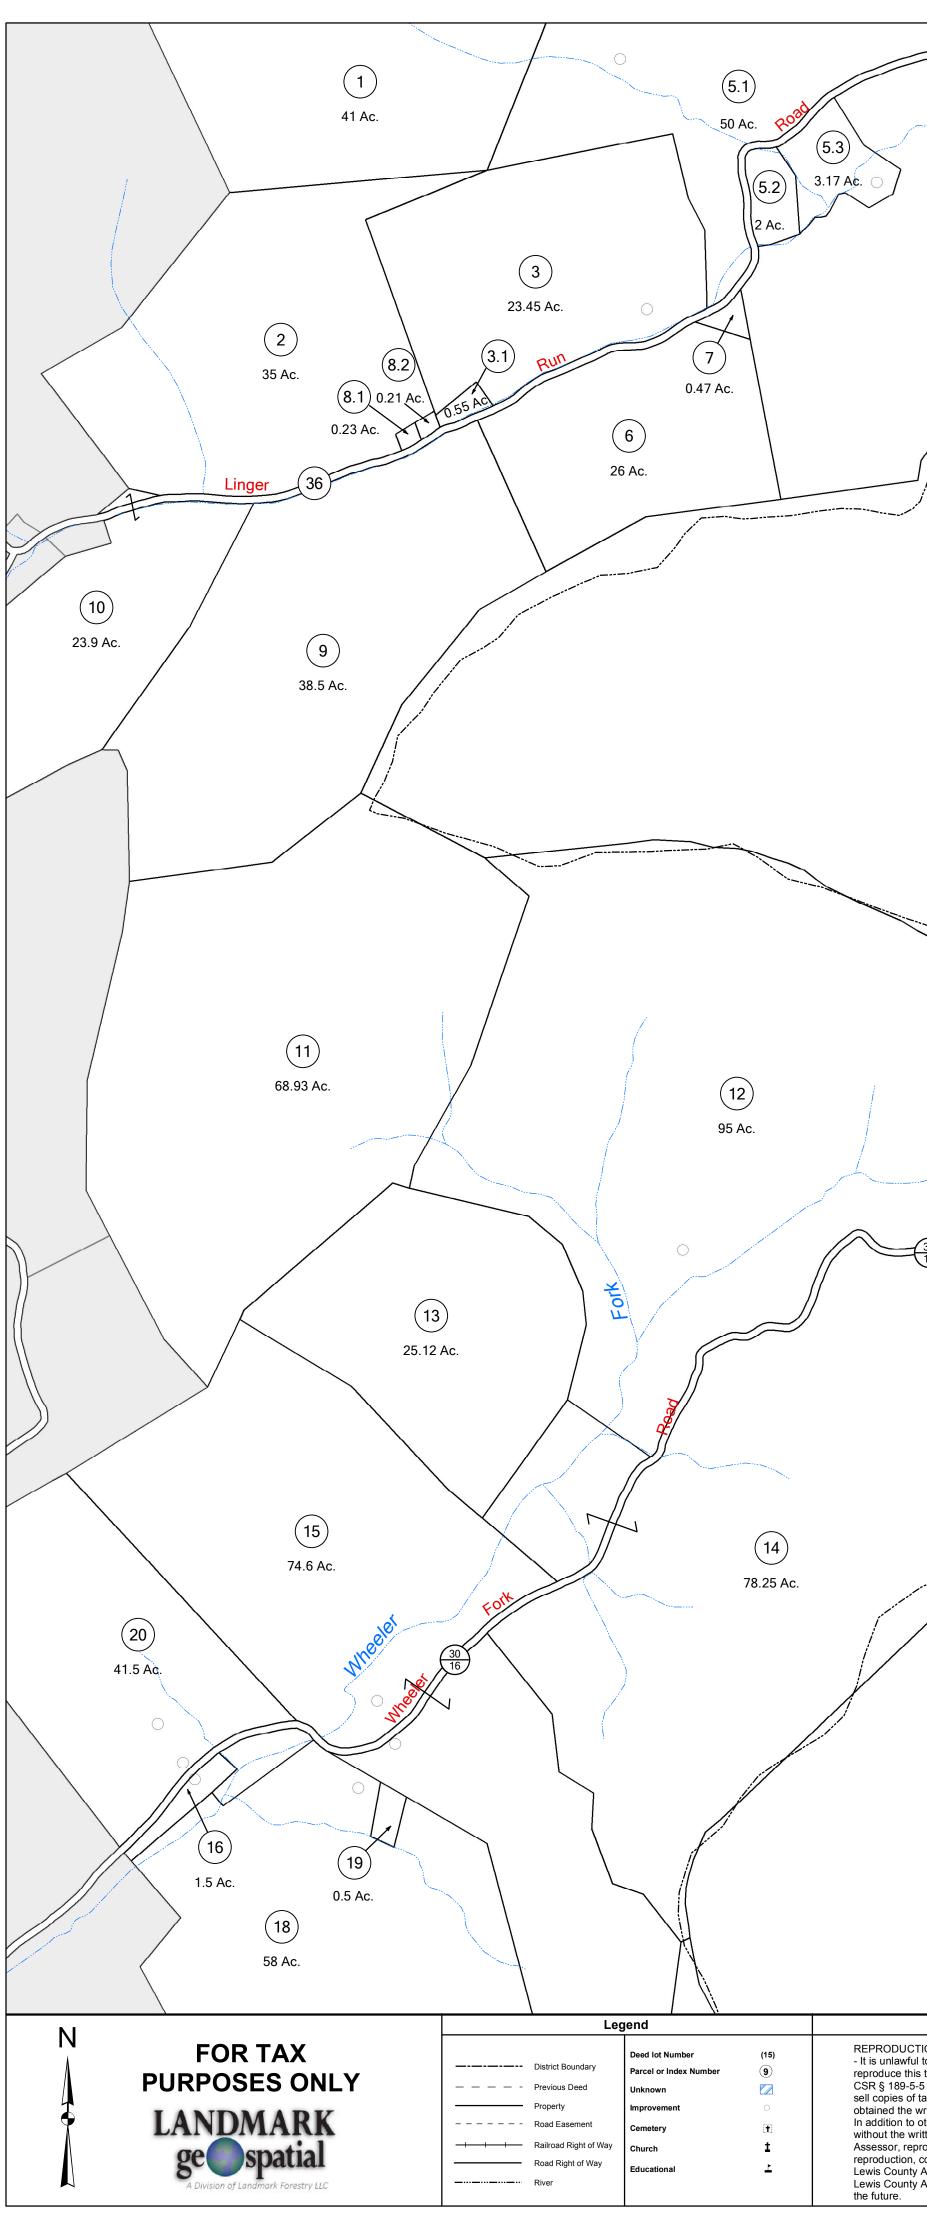

## SKIN CREEK

District 06 Map No. 10L Date of Publication: 1/25/2022 Scale: 1" = 400'