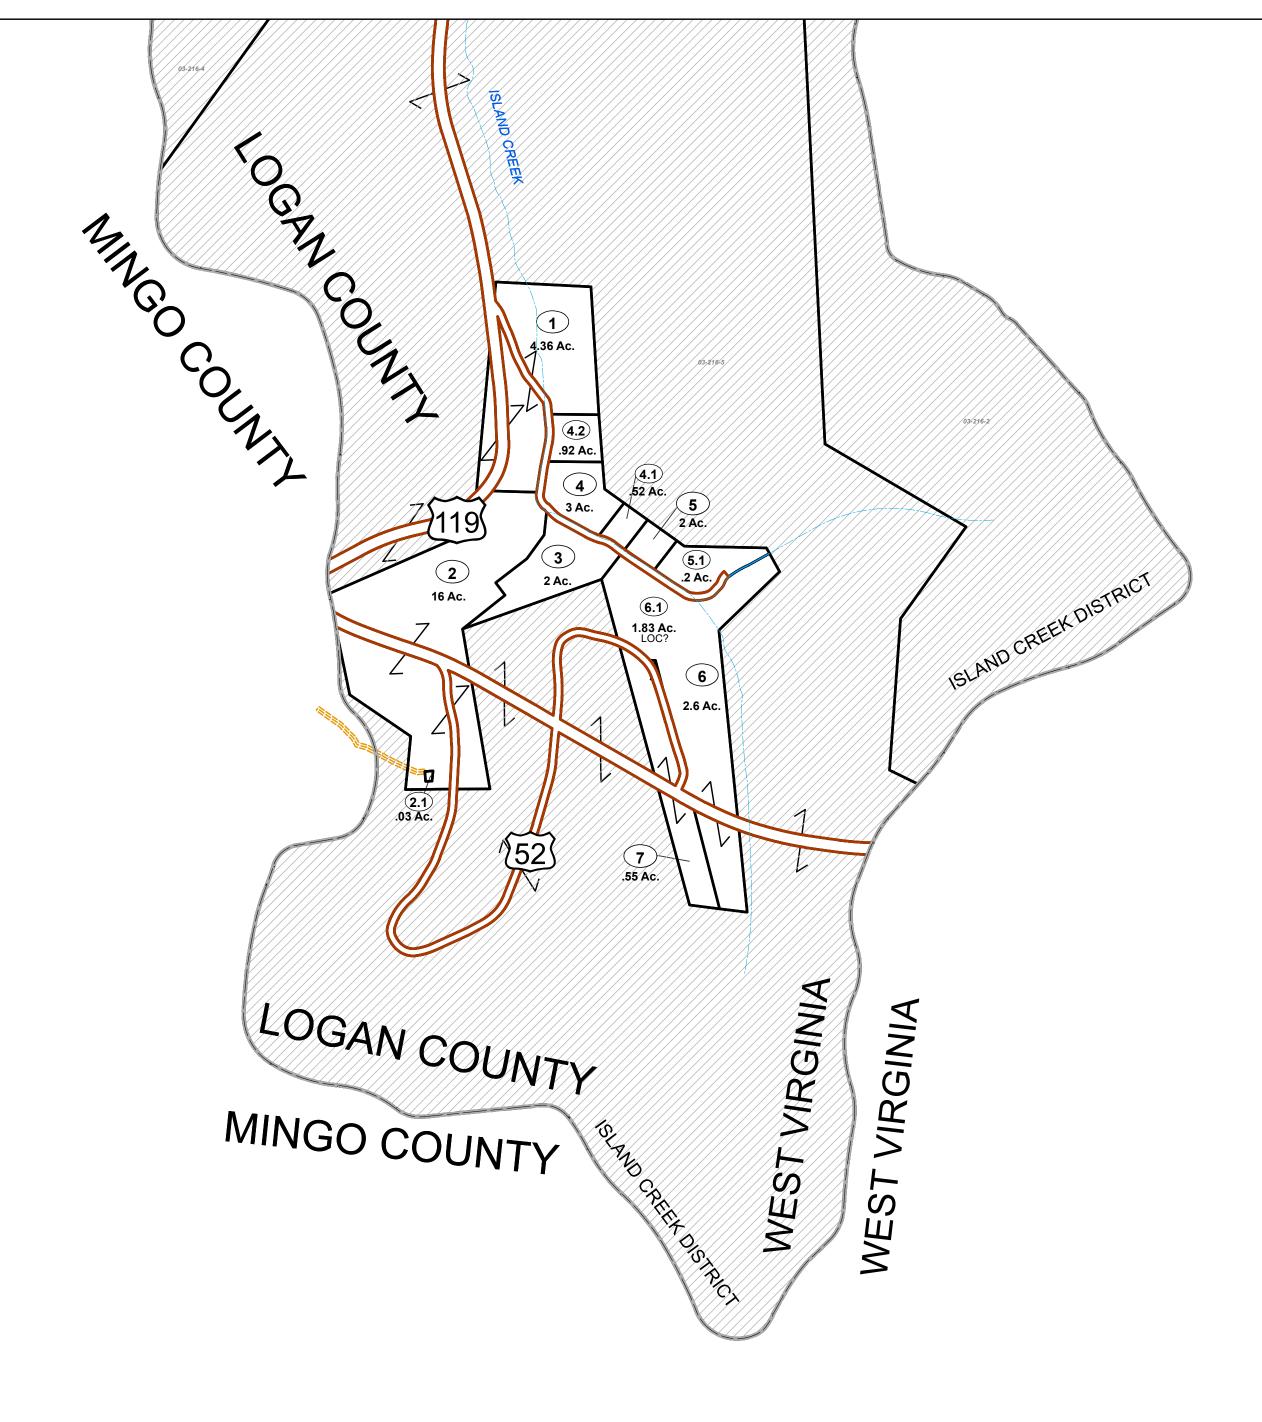

FOR TAX PURPOSES ONLY

Prepared By: Glen D. "Houn' Dog" Adkins Logan County, WV Tax Assessor All finished tax maps created by provision of West Virginia law and are the property of the county assessors who created them. The reproduction, copying, distribution, sale or lease of such maps or

copies thereof without the written permission of the respective county assessor is prohibited by law

Road Right of Way ——— Lot Number County Line

Easement

False Northing: 0.0000

Central Meridian: -81.0000 Standard Parallel 1: 37.4833 Standard Parallel 2: 38.8833

Latitude Of Origin: 37.0000 Units: Foot US

Office of Assessor

Date Last Revised: 5/4/2021