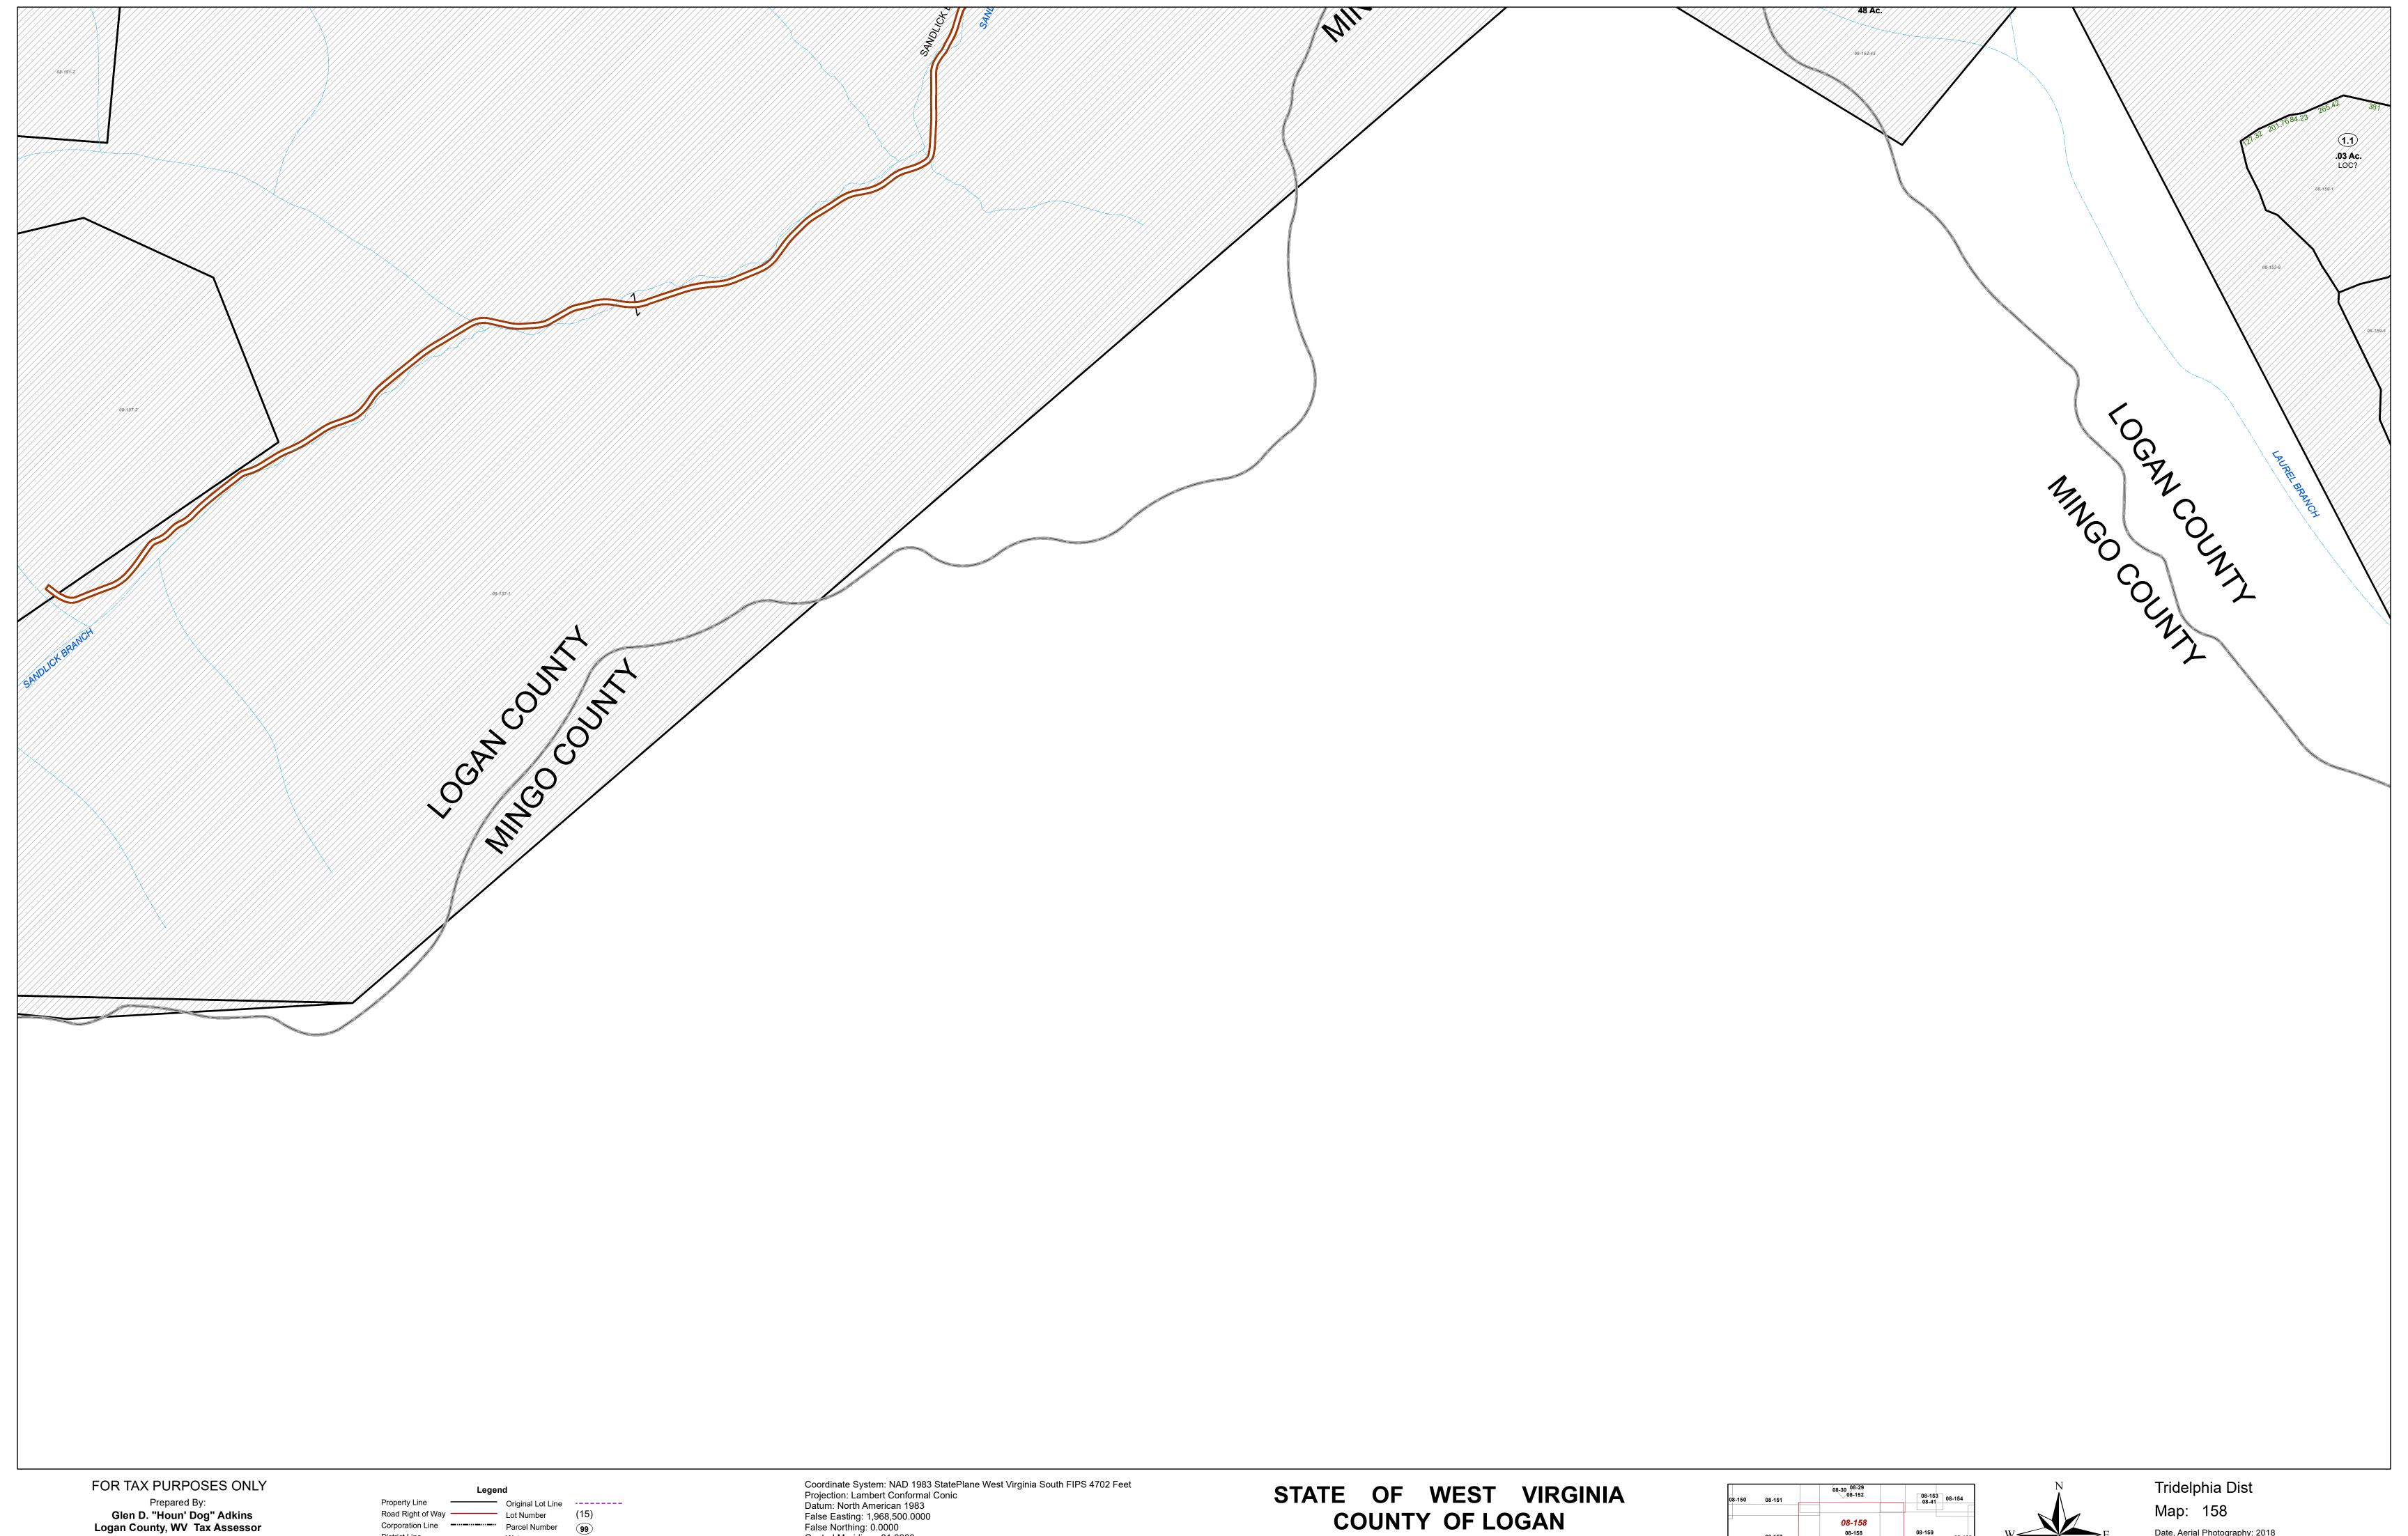

All finished tax maps created by provision of West Virginia law and are the property of the county assessors who created them. The reproduction, copying, distribution, sale or lease of such maps or copies thereof without the written permission of the respective county assessor is prohibited by law

County Line ----- Railroad

\_ \_ \_ \_ .

Easement

False Lasting: 1,300,300.0000
False Northing: 0.0000
Central Meridian: -81.0000
Standard Parallel 1: 37.4833

Standard Parallel 2: 38.8833

Latitude Of Origin: 37.0000 Units: Foot US

Office of Assessor

Date, Aerial Photography: 2018 Date, Map: 11/19/2021 Scale: 1 " = 400 ' Date Last Revised: 5/4/2021