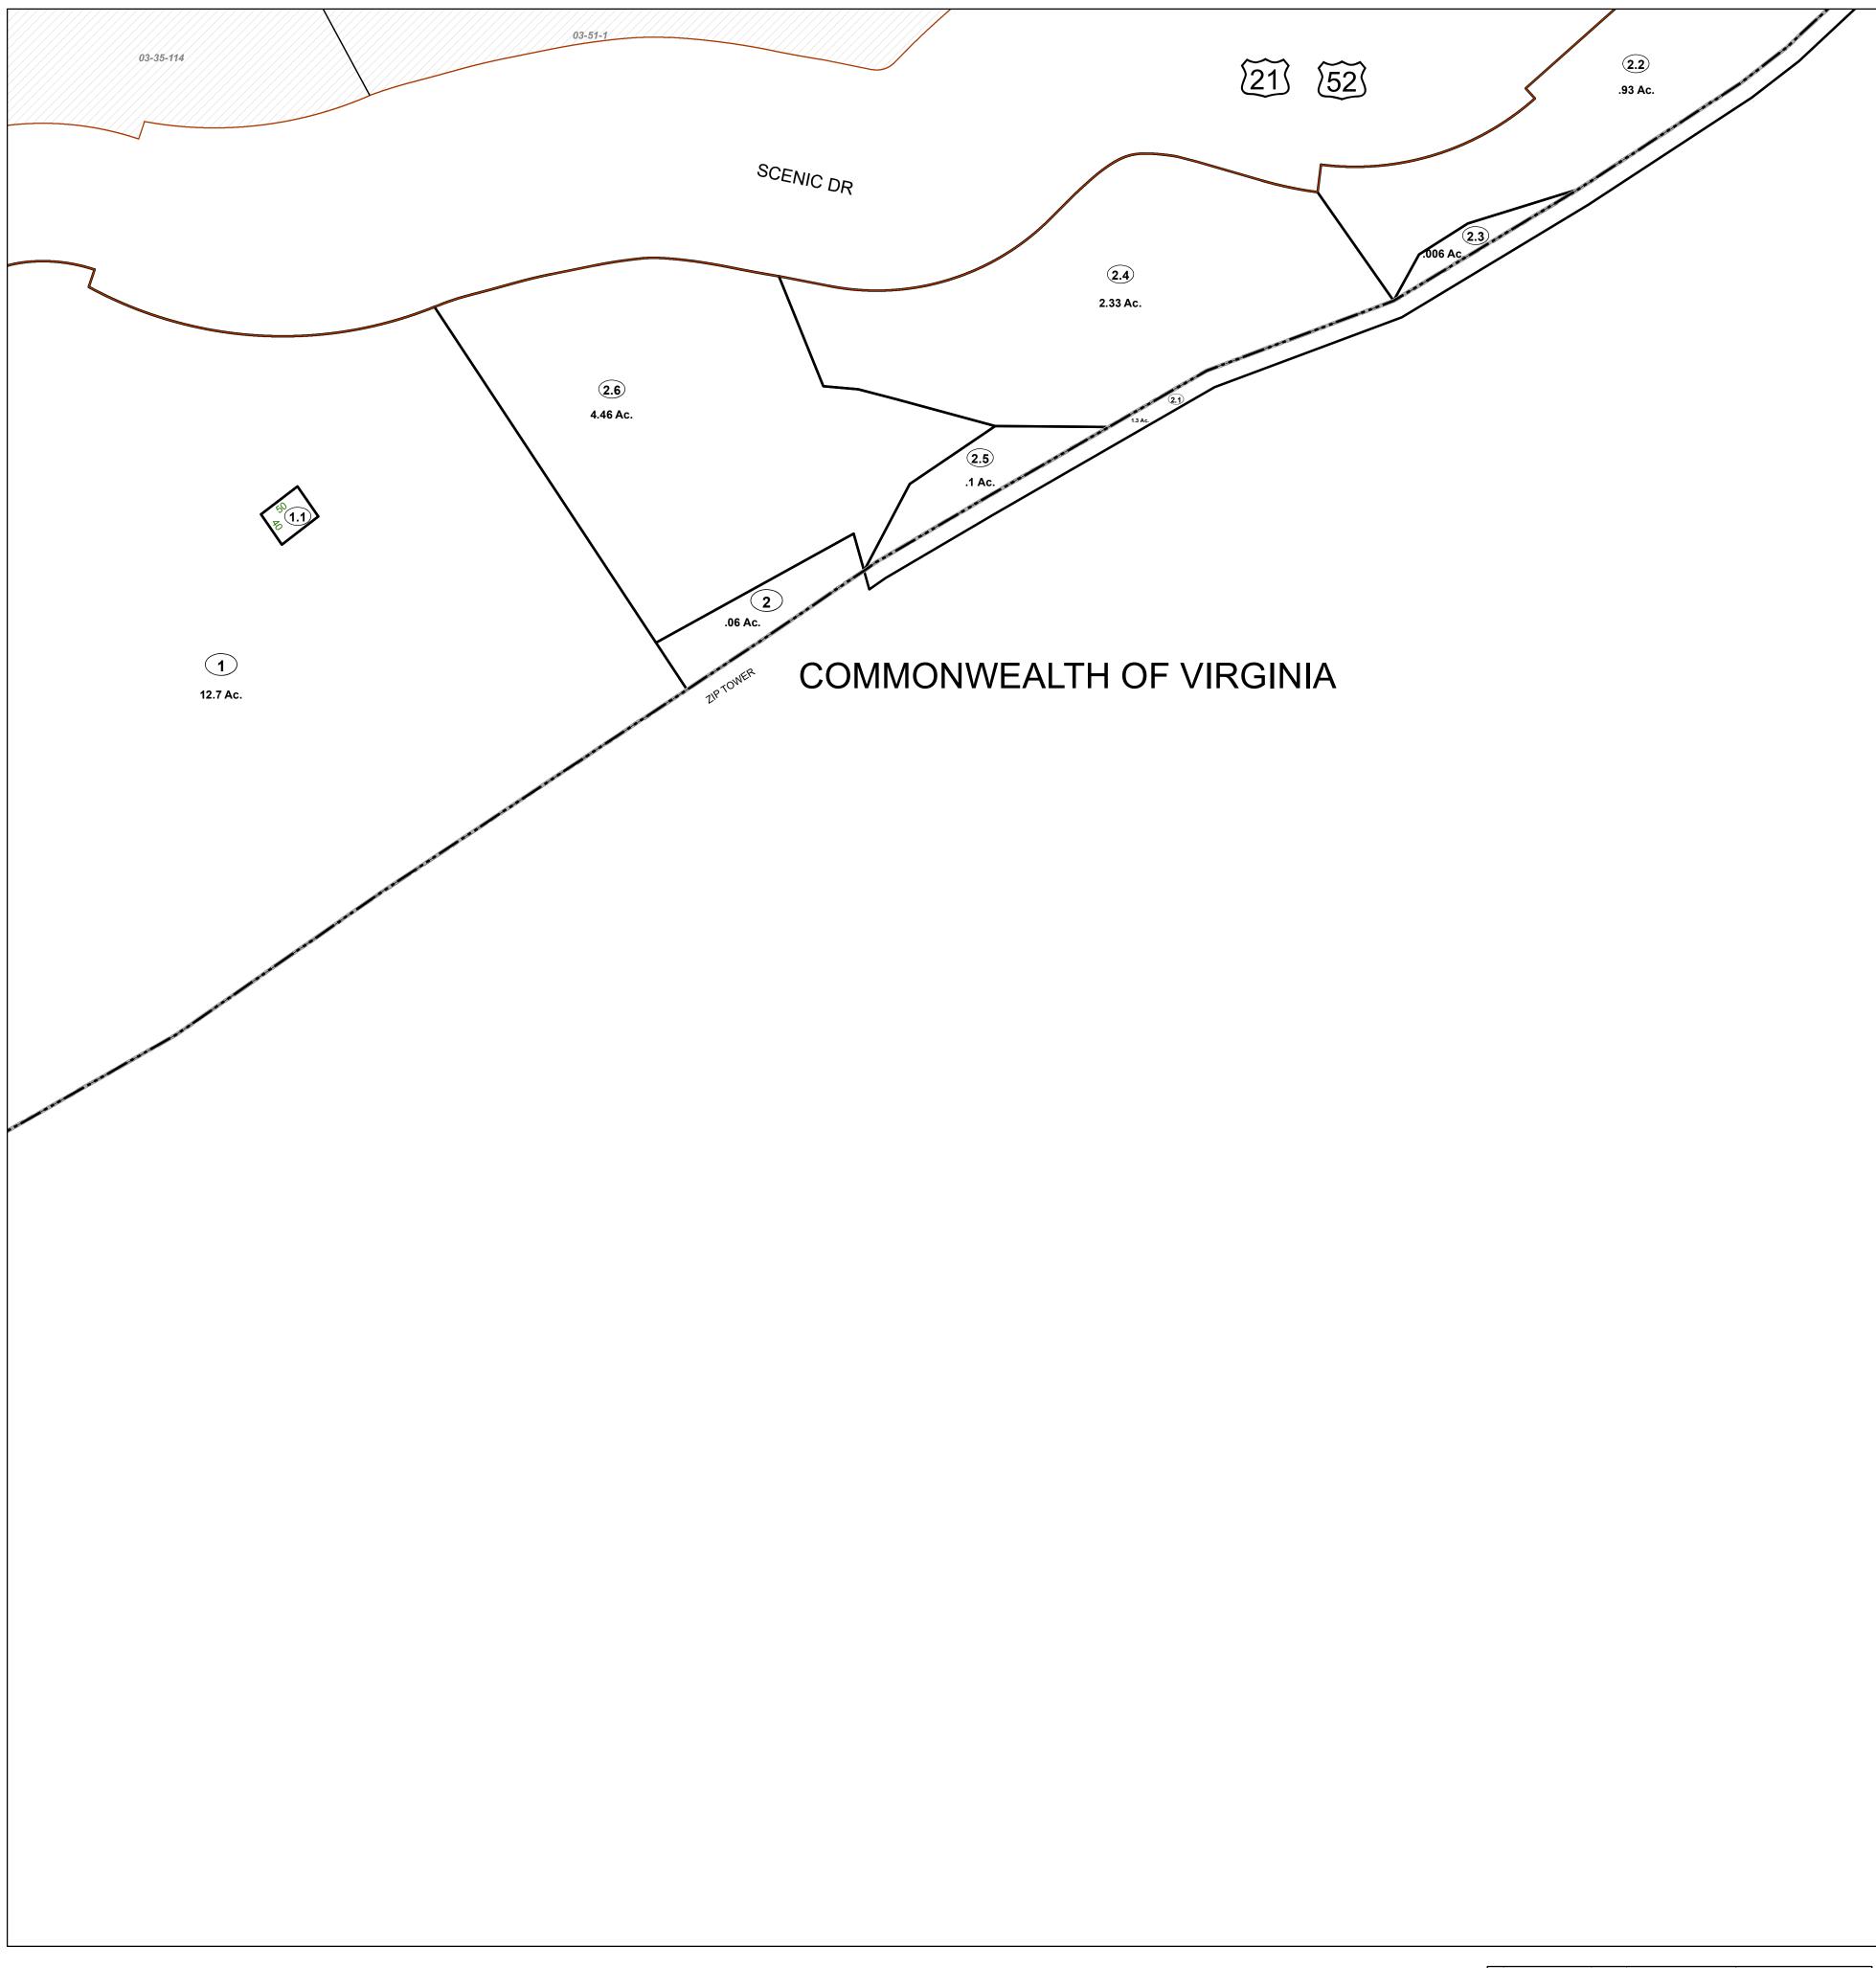

FOR TAX PURPOSES ONLY Prepared By Mercer County Assessor's Office Princeton, West Virginia

| Legend                                                                                                                                                                | 03-34 03-35             | 03-51 | 03-53 |          |
|-----------------------------------------------------------------------------------------------------------------------------------------------------------------------|-------------------------|-------|-------|----------|
| Property Line  Original Lot Line     Road Right of Way  Lot Number  (15)    Corporation Line   Parcel Number  (99)    District Line   Water     County Line  Railroad | 03-54<br>03-56<br>03-55 | 03-57 |       | M E<br>W |

ERCER COUNTY WEST VIRGINIA Office of Assessor

BLUEFIELD Map: 57 Date, Aerial Photography: 2010 Date, Map: 9/20/2021 Scale: 1 " = 100 '