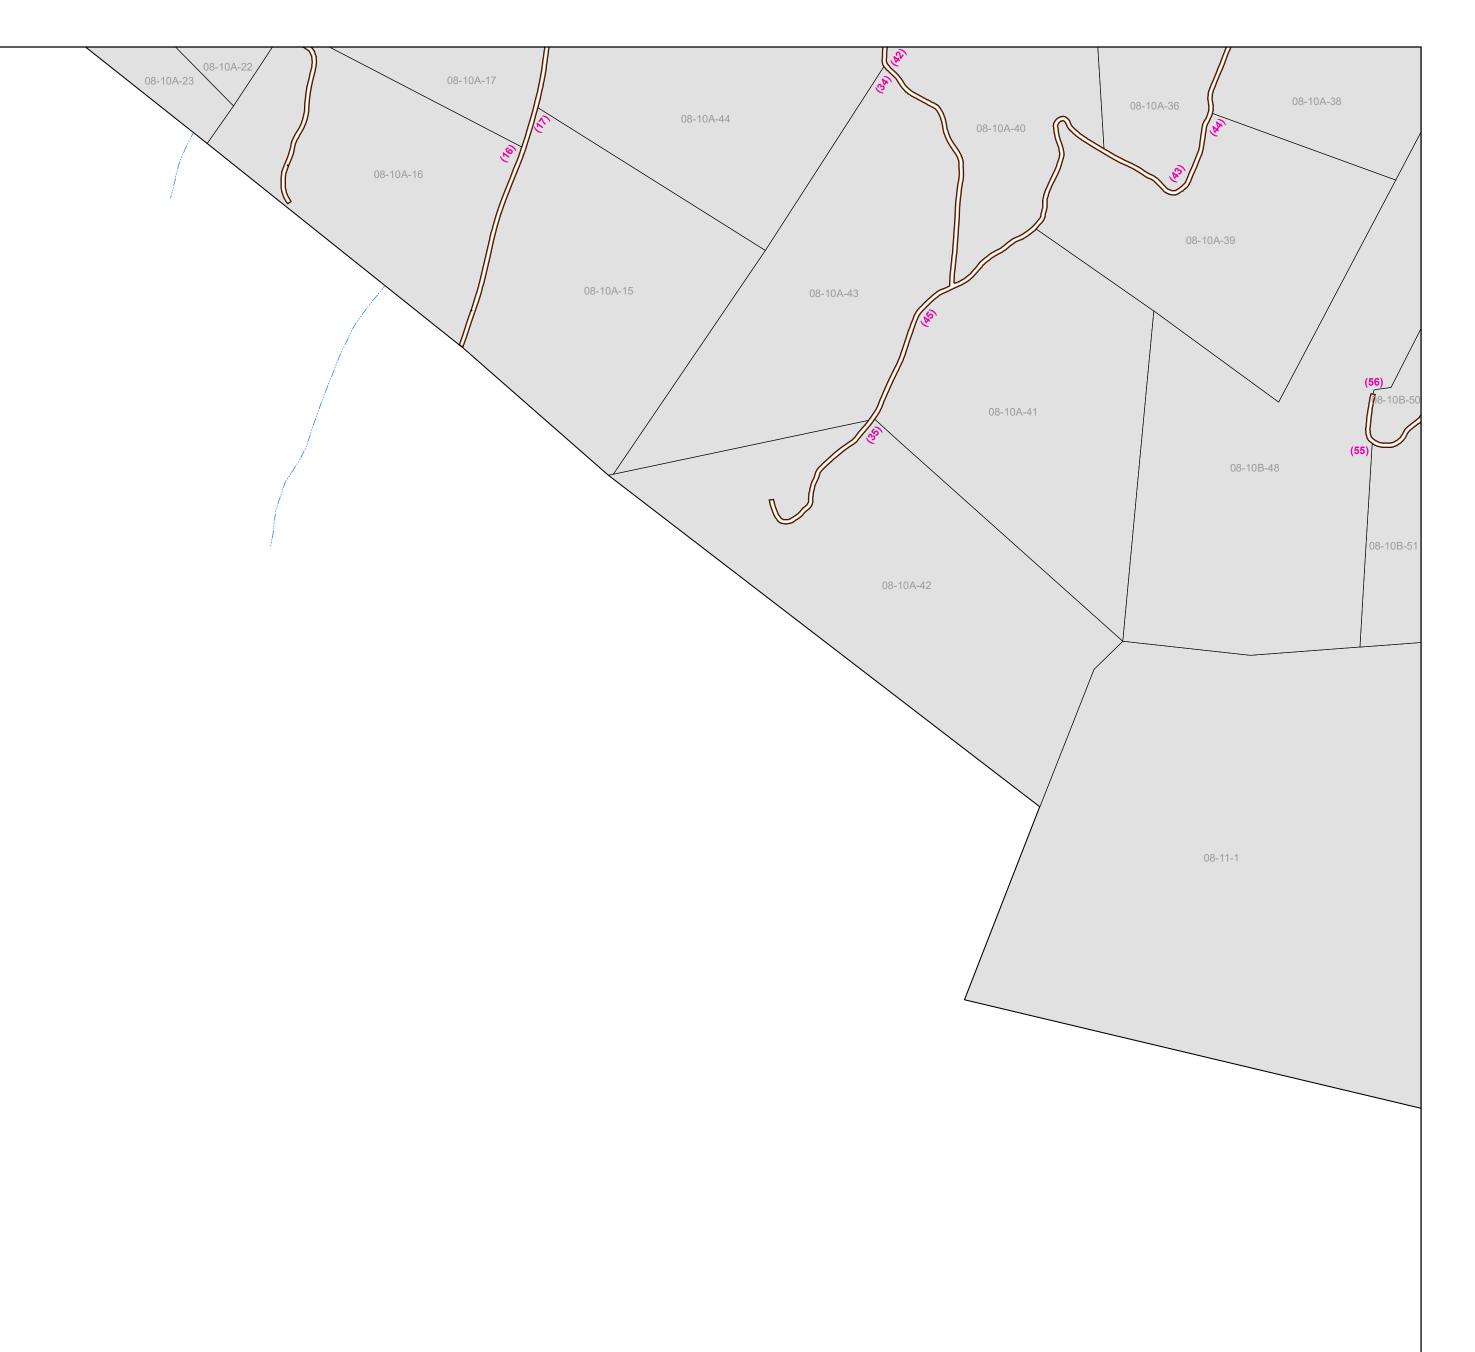

## TIMBER RIDGE

District: 08 Map No: 10 Date of Publication: 1/25/2022 Scale: 1" = 200'