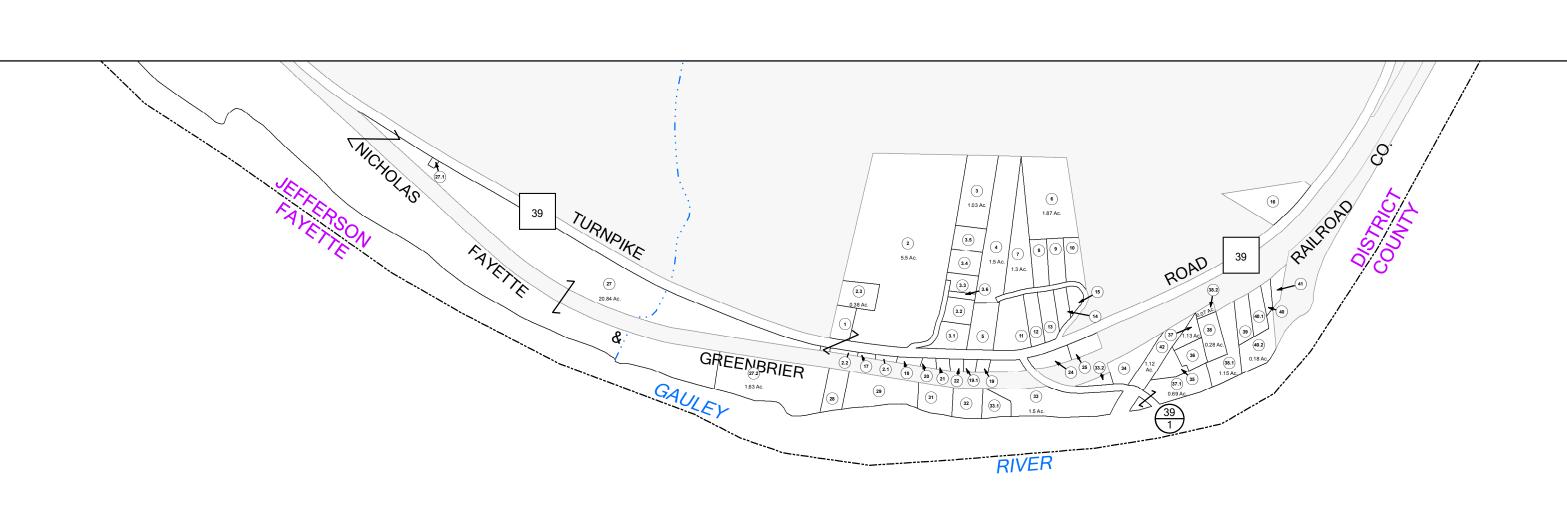

## NICHOLAS COUNTY JEFFERSON

Assessor's Office

SUMMERSVILLE, WV

District 04 Map No. 32 Date of Publication: 1/26/2022 Scale: 1"=400'