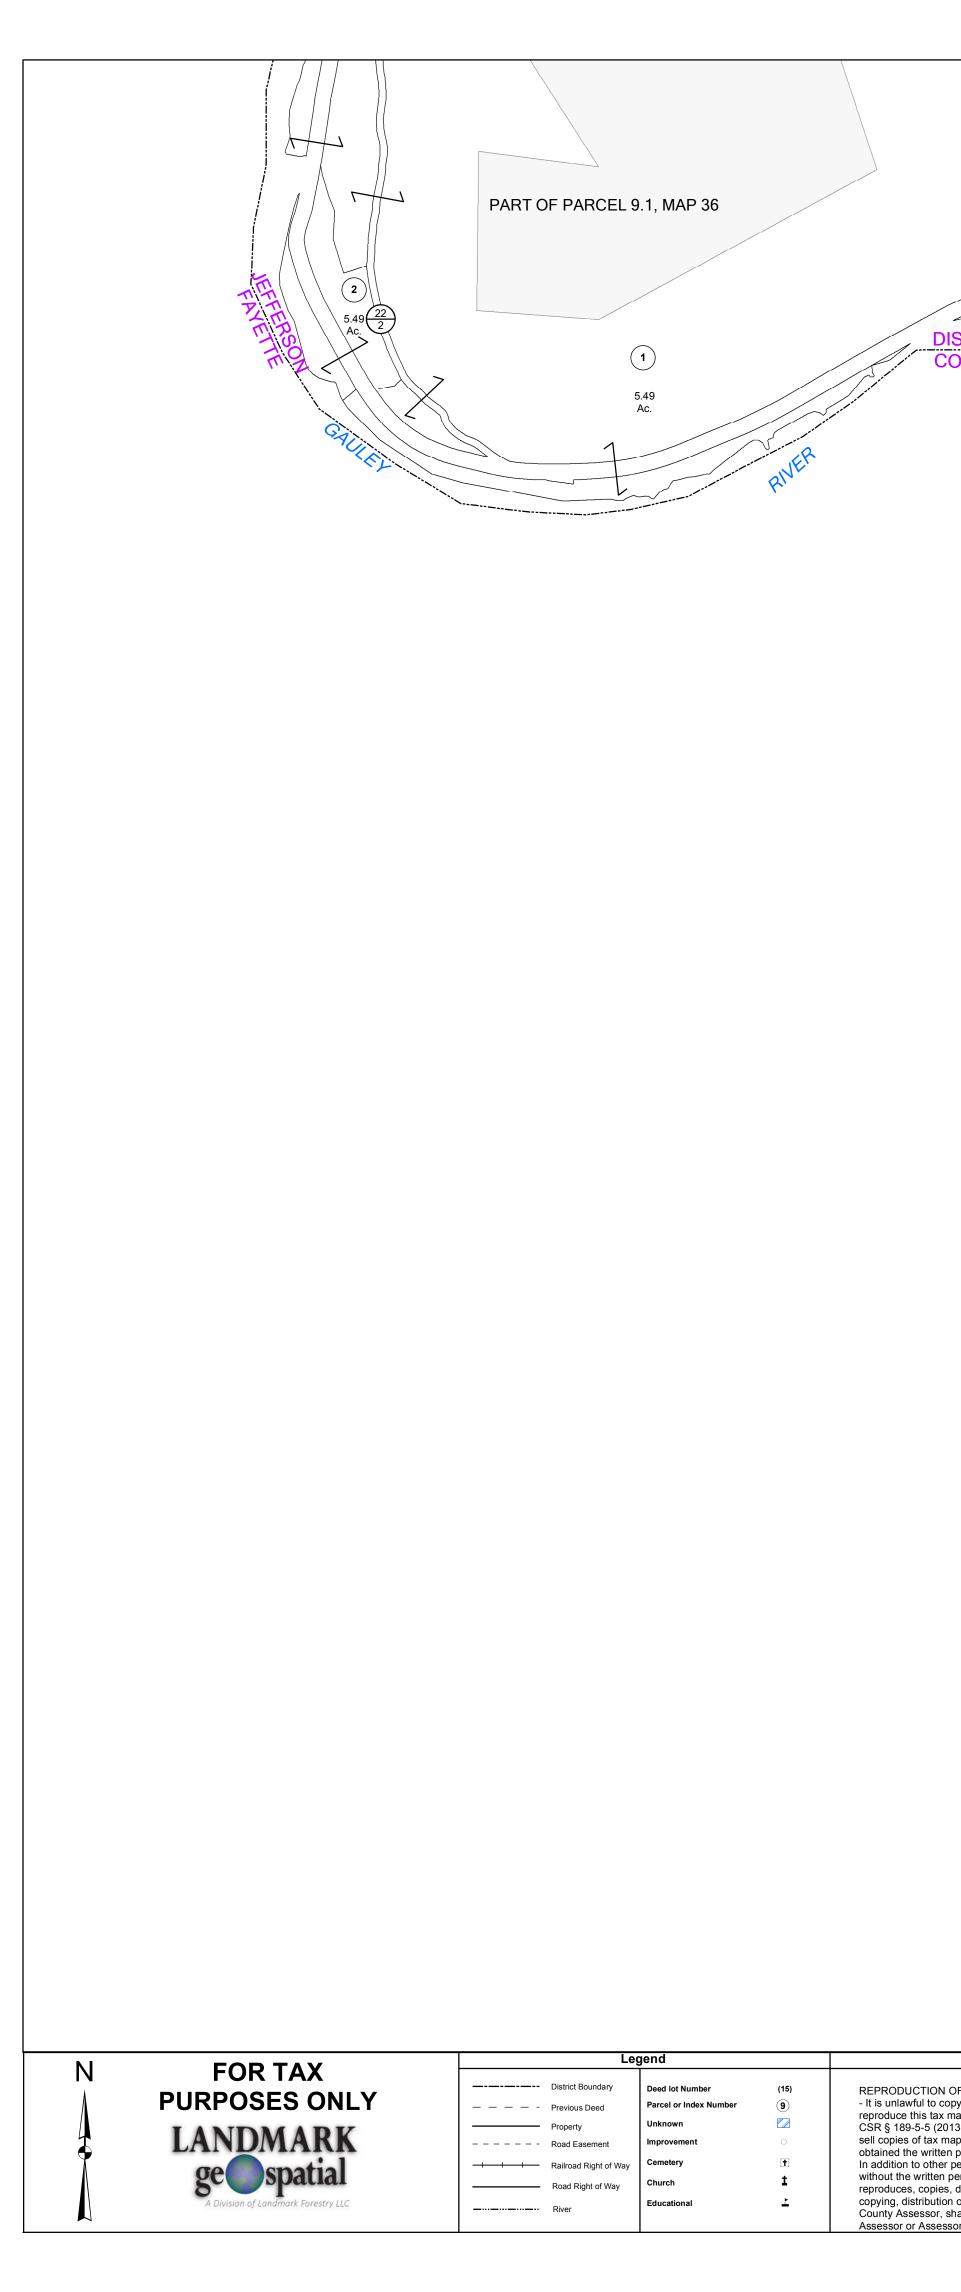

## NICHOLAS COUNTY JEFFERSON

Assessor's Office

SUMMERSVILLE, WV

District 04 Map No. 39 Date of Publication: 1/26/2022 Scale: 1"=400'