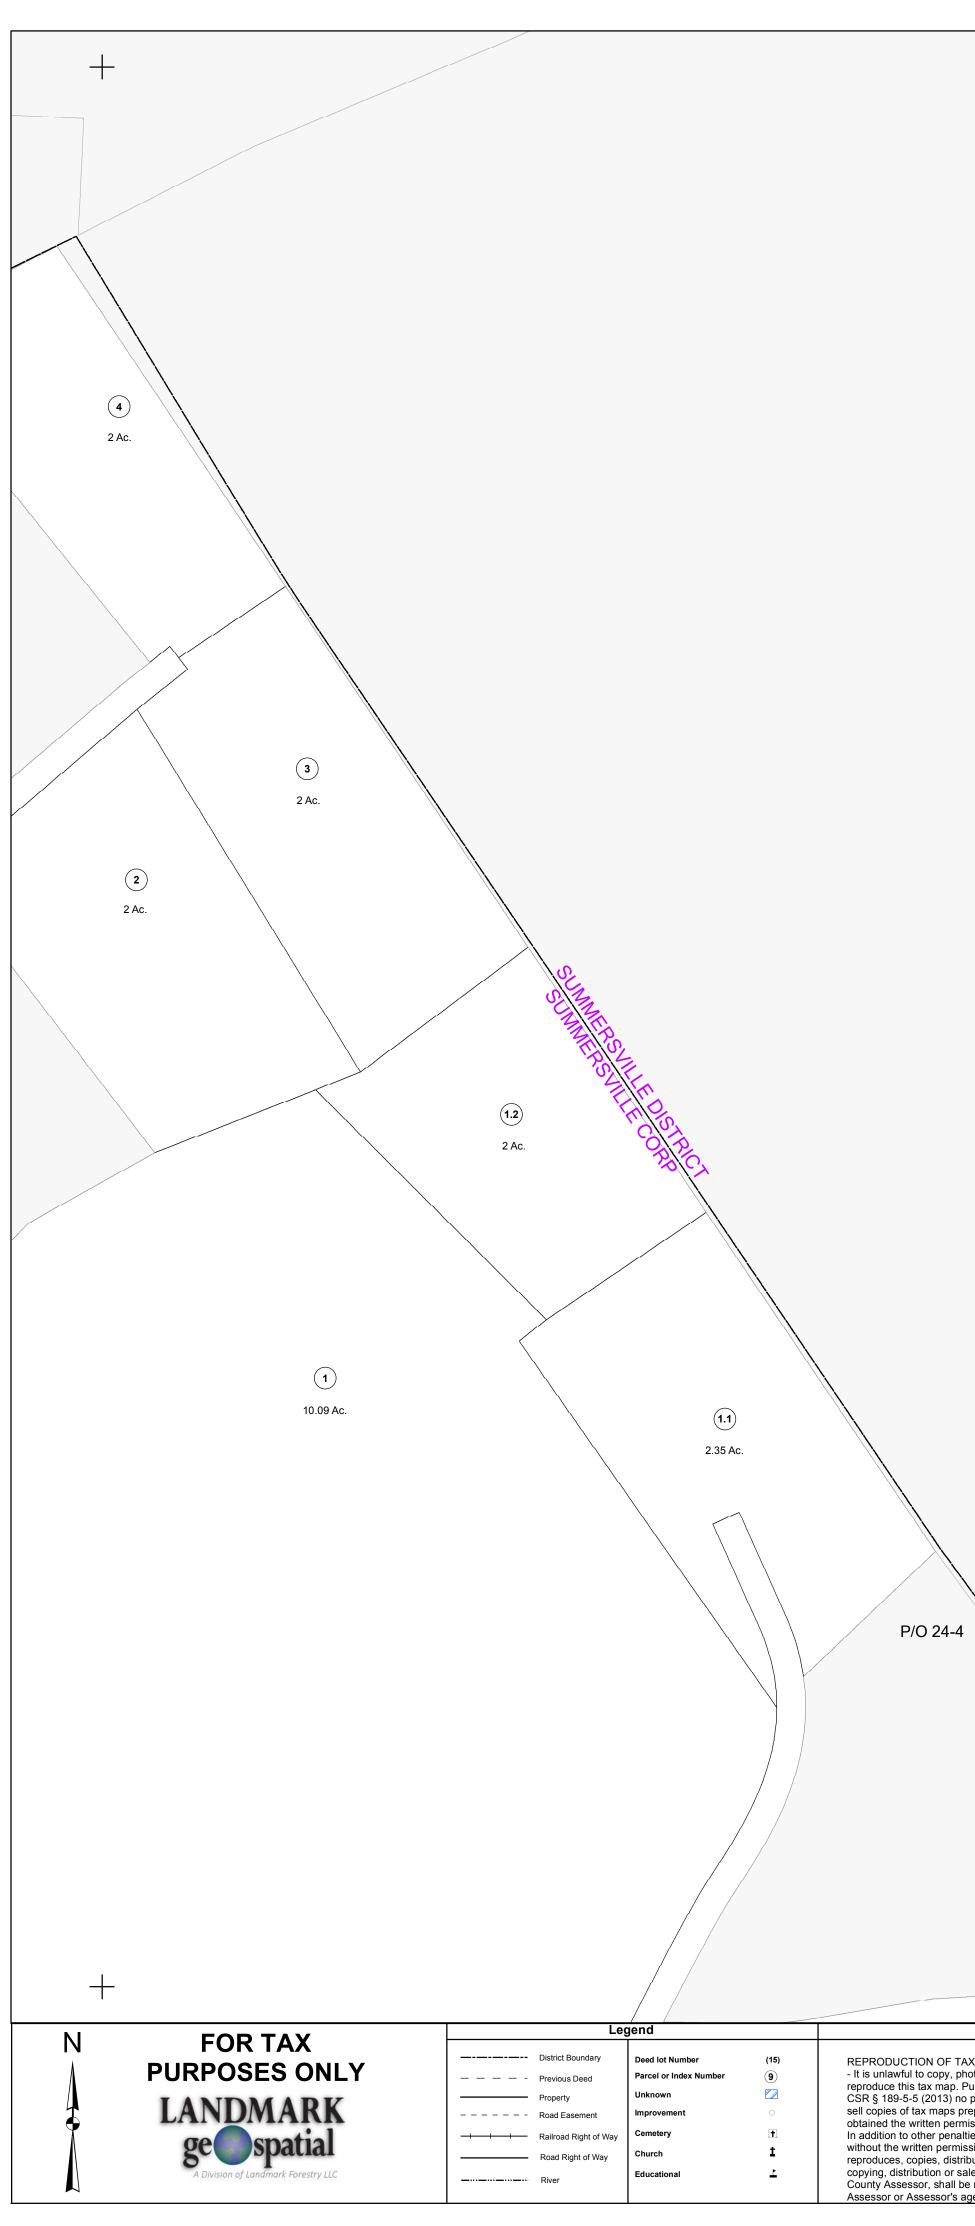

| Restriction                                                                                                                                                                                                                                                                                                                                                                                                                                                                                                                                                                                                                                                                |   | 10 | 19 | 28 |             |
|----------------------------------------------------------------------------------------------------------------------------------------------------------------------------------------------------------------------------------------------------------------------------------------------------------------------------------------------------------------------------------------------------------------------------------------------------------------------------------------------------------------------------------------------------------------------------------------------------------------------------------------------------------------------------|---|----|----|----|-------------|
| TION OF TAX MAPS PROHIBITED<br>I to copy, photocopy, scan, photograph, or otherwise<br>s tax map. Pursuant to the provisions of W.Va.<br>-5 (2013) no person may reproduce, copy, distribute or<br>tax maps prepared by the counties without having first<br>written permission of the Nicholas County Assessor.<br>other penalties and civil remedies, any person who,<br>ritten permission of the Nicholas County Assessor,<br>sopies, distributes, or sells or who allows the reproduction,<br>ibution or sale of tax maps prepared by the Nicholas<br>ssor, shall be refused permission by the Nicholas County<br>Assessor's agent to purchase tax maps in the future. | 2 | 11 | 20 | 29 | 08-15 07-23 |
|                                                                                                                                                                                                                                                                                                                                                                                                                                                                                                                                                                                                                                                                            | 3 | 12 | 21 | 30 |             |
|                                                                                                                                                                                                                                                                                                                                                                                                                                                                                                                                                                                                                                                                            | 4 | 13 | 22 | 31 |             |
|                                                                                                                                                                                                                                                                                                                                                                                                                                                                                                                                                                                                                                                                            | 5 | 14 | 23 | 32 | 08-19 08-23 |
|                                                                                                                                                                                                                                                                                                                                                                                                                                                                                                                                                                                                                                                                            | 6 | 15 | 24 | 33 | 07-27 05-11 |
|                                                                                                                                                                                                                                                                                                                                                                                                                                                                                                                                                                                                                                                                            | 7 | 16 | 25 | 34 |             |
|                                                                                                                                                                                                                                                                                                                                                                                                                                                                                                                                                                                                                                                                            | 8 | 17 | 26 | 35 | 08-21 08-24 |
|                                                                                                                                                                                                                                                                                                                                                                                                                                                                                                                                                                                                                                                                            | 9 | 18 | 27 | 36 |             |