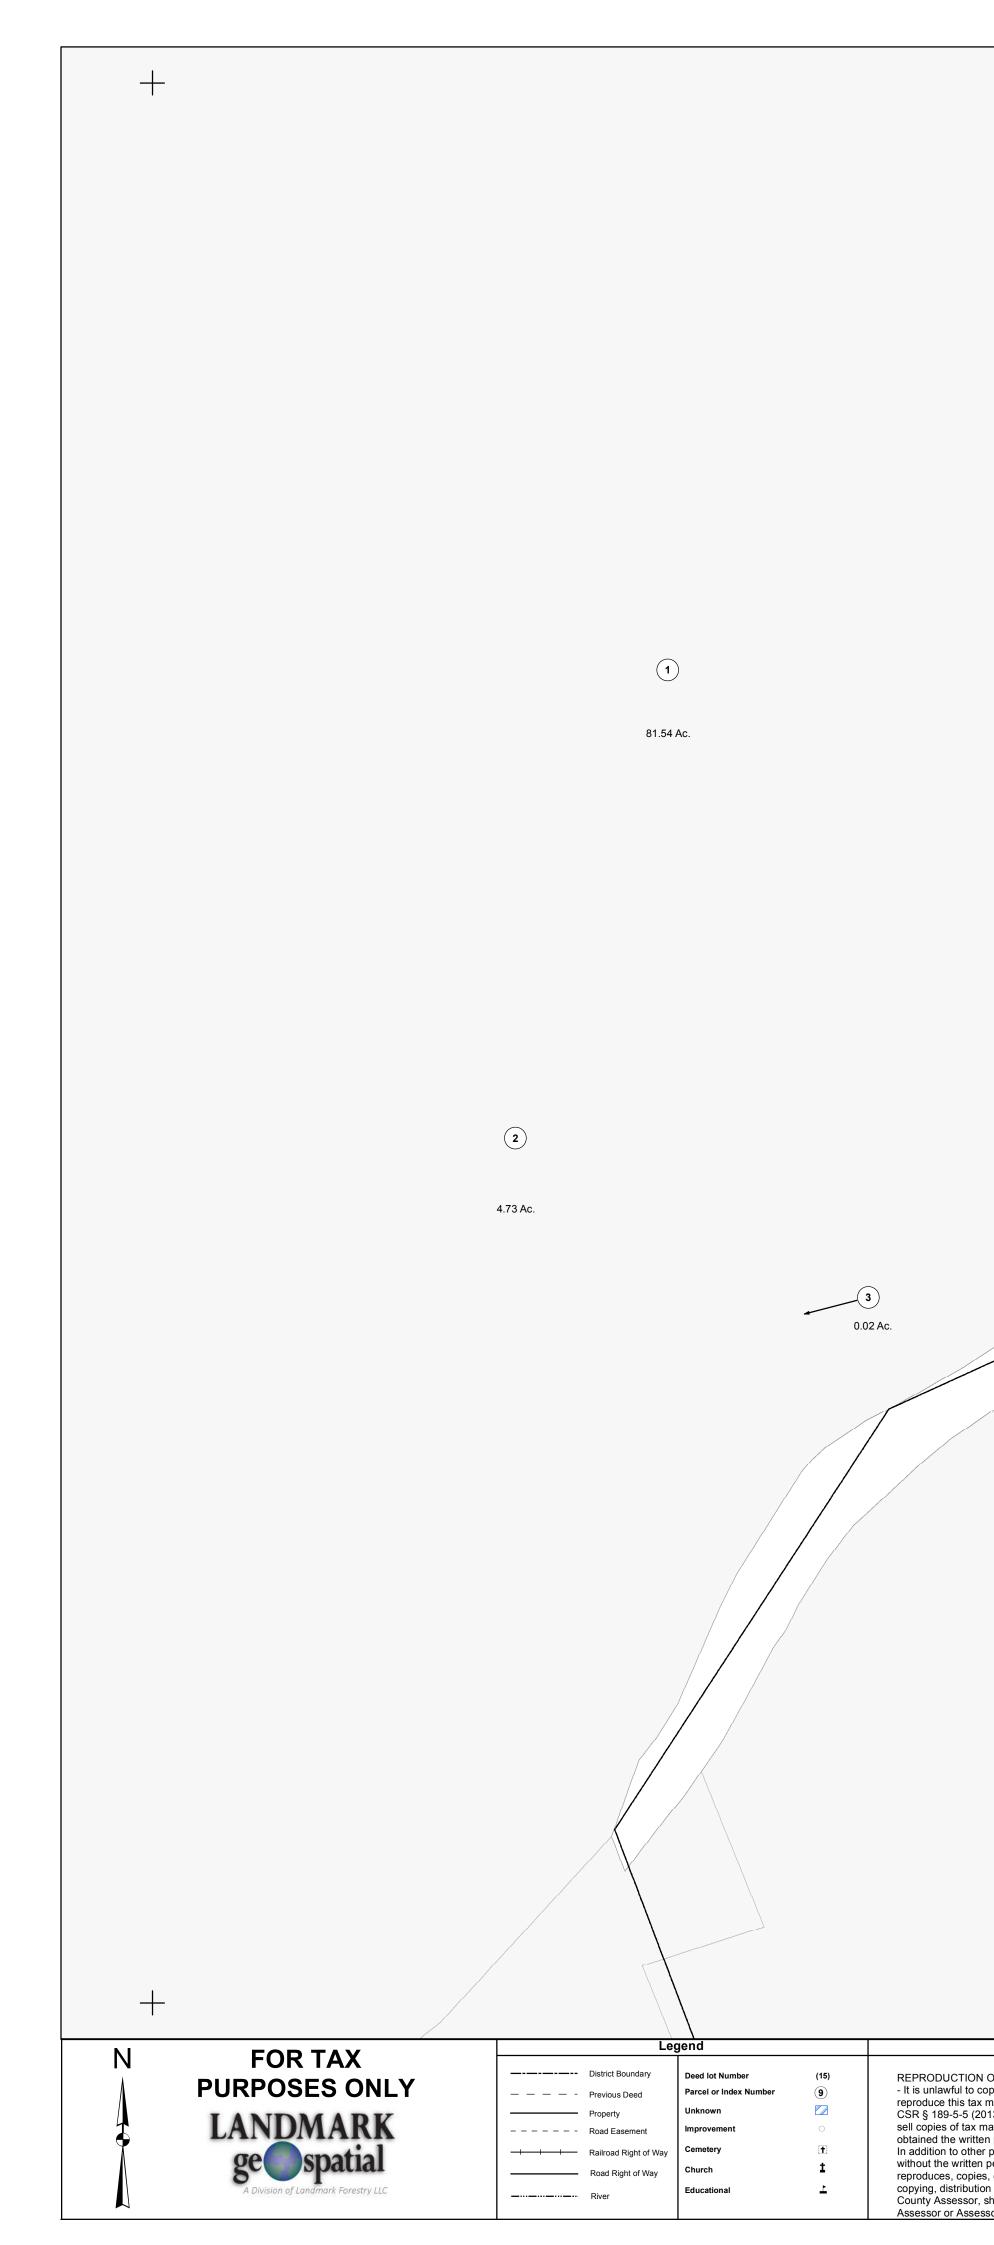

| Restriction                                                                                                                                                                                                                                                                                                                                                                                                                                                                                                                                                                                                                             | 1 | 10 | 19 | 28 |               | <u> </u> |
|-----------------------------------------------------------------------------------------------------------------------------------------------------------------------------------------------------------------------------------------------------------------------------------------------------------------------------------------------------------------------------------------------------------------------------------------------------------------------------------------------------------------------------------------------------------------------------------------------------------------------------------------|---|----|----|----|---------------|----------|
| ON OF TAX MAPS PROHIBITED<br>ocopy, photocopy, scan, photograph, or otherwise<br>ax map. Pursuant to the provisions of W.Va.<br>(2013) no person may reproduce, copy, distribute or<br>c maps prepared by the counties without having first<br>tten permission of the Nicholas County Assessor.<br>her penalties and civil remedies, any person who,<br>en permission of the Nicholas County Assessor,<br>ies, distributes, or sells or who allows the reproduction,<br>tion or sale of tax maps prepared by the Nicholas<br>r, shall be refused permission by the Nicholas County<br>essor's agent to purchase tax maps in the future. | 2 | 11 | 20 | 29 | 08-38 03-56 [ | 07-15    |
|                                                                                                                                                                                                                                                                                                                                                                                                                                                                                                                                                                                                                                         | 3 | 12 | 21 | 30 |               |          |
|                                                                                                                                                                                                                                                                                                                                                                                                                                                                                                                                                                                                                                         | 4 | 13 | 22 | 31 | ل             | 0840     |
|                                                                                                                                                                                                                                                                                                                                                                                                                                                                                                                                                                                                                                         | 5 | 14 | 23 | 32 | 08-27         |          |
|                                                                                                                                                                                                                                                                                                                                                                                                                                                                                                                                                                                                                                         | 6 | 15 | 24 | 33 | 03-60         |          |
|                                                                                                                                                                                                                                                                                                                                                                                                                                                                                                                                                                                                                                         | 7 | 16 | 25 | 34 |               | 08-26    |
|                                                                                                                                                                                                                                                                                                                                                                                                                                                                                                                                                                                                                                         | 8 | 17 | 26 | 35 |               |          |
|                                                                                                                                                                                                                                                                                                                                                                                                                                                                                                                                                                                                                                         | 9 | 18 | 27 | 36 |               |          |
|                                                                                                                                                                                                                                                                                                                                                                                                                                                                                                                                                                                                                                         |   |    |    | 00 |               |          |