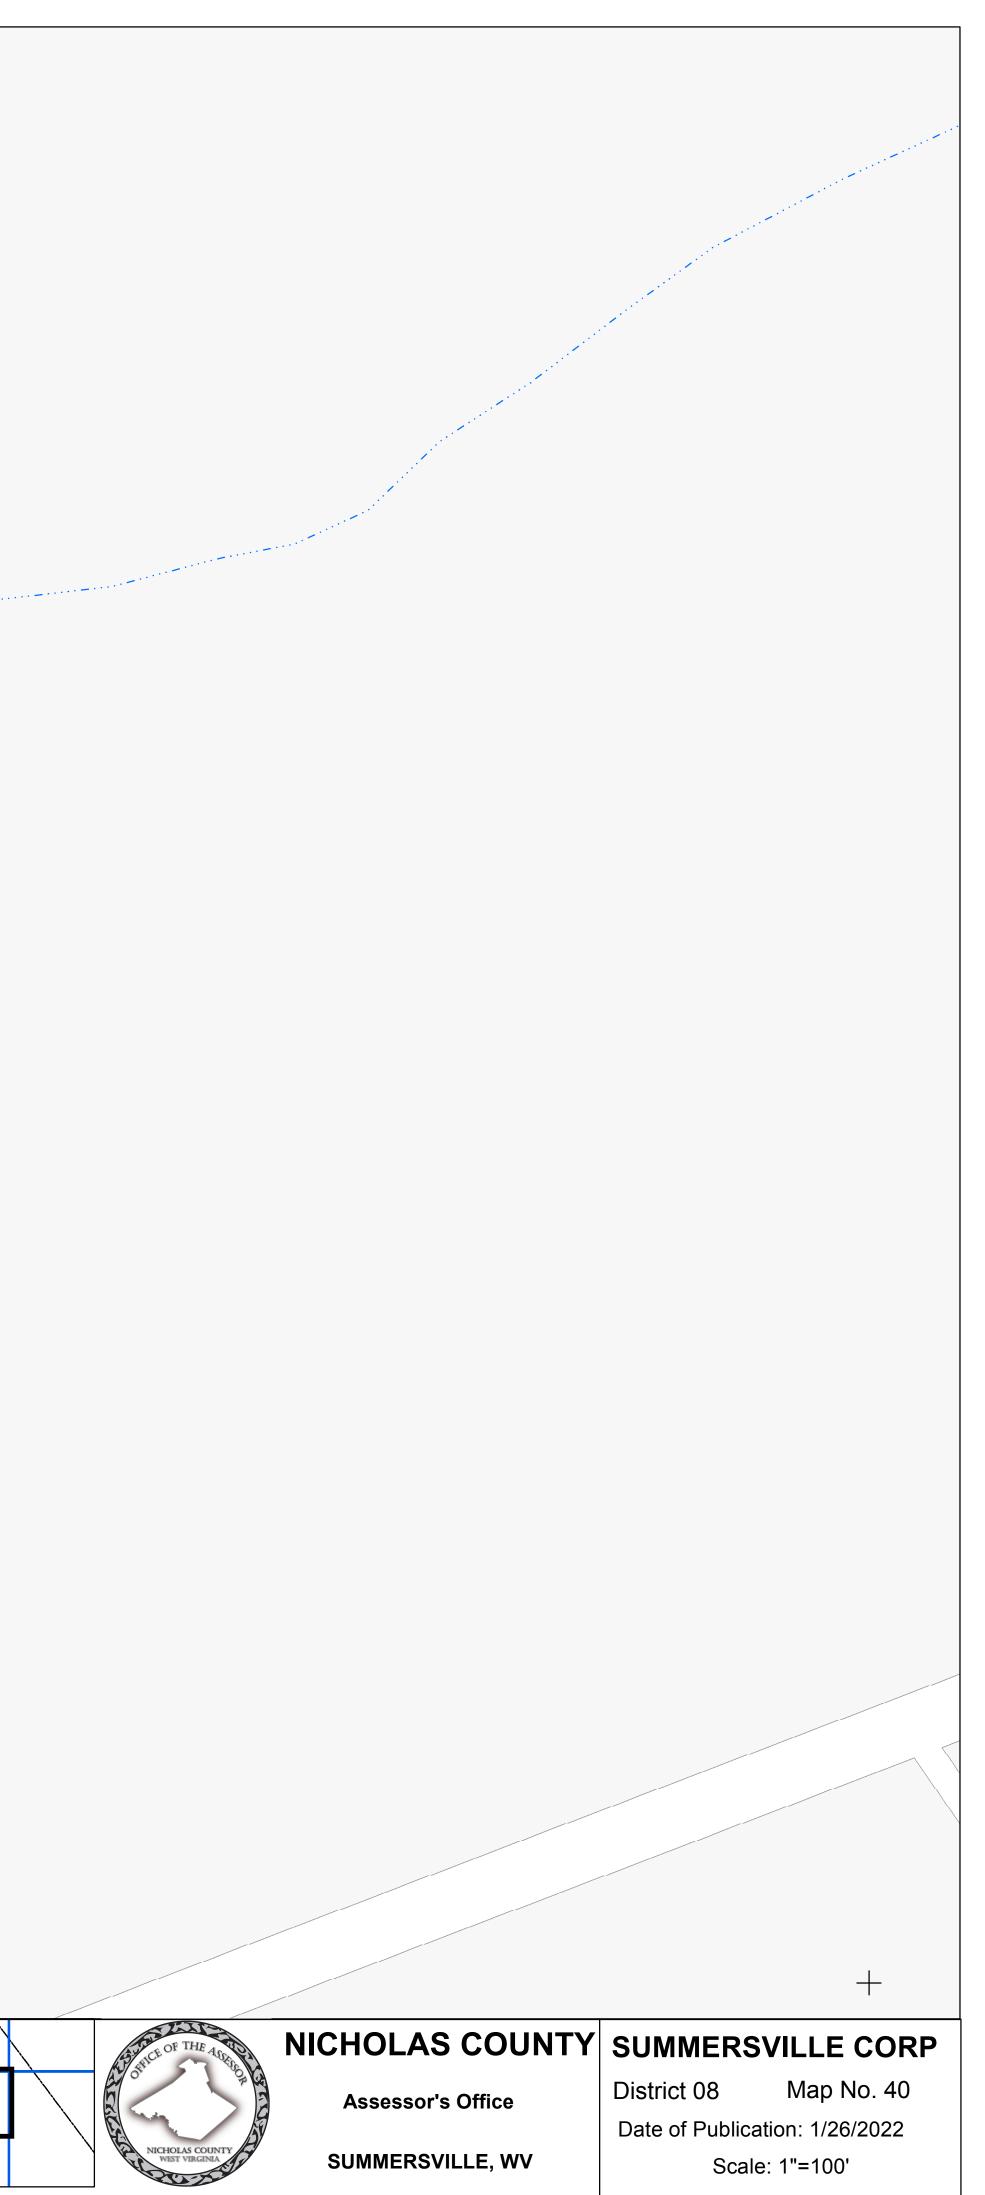

| Restriction                                                                                                                                                                                                                                                                                                                                                                                                                                                                                                                                                                                                                             | 1 | 10 | 19 | 28 |               | <u> </u> |
|-----------------------------------------------------------------------------------------------------------------------------------------------------------------------------------------------------------------------------------------------------------------------------------------------------------------------------------------------------------------------------------------------------------------------------------------------------------------------------------------------------------------------------------------------------------------------------------------------------------------------------------------|---|----|----|----|---------------|----------|
| ON OF TAX MAPS PROHIBITED<br>ocopy, photocopy, scan, photograph, or otherwise<br>ax map. Pursuant to the provisions of W.Va.<br>(2013) no person may reproduce, copy, distribute or<br>c maps prepared by the counties without having first<br>tten permission of the Nicholas County Assessor.<br>her penalties and civil remedies, any person who,<br>en permission of the Nicholas County Assessor,<br>ies, distributes, or sells or who allows the reproduction,<br>tion or sale of tax maps prepared by the Nicholas<br>r, shall be refused permission by the Nicholas County<br>essor's agent to purchase tax maps in the future. | 2 | 11 | 20 | 29 | 08-38 03-56 [ | 07-15    |
|                                                                                                                                                                                                                                                                                                                                                                                                                                                                                                                                                                                                                                         | 3 | 12 | 21 | 30 |               |          |
|                                                                                                                                                                                                                                                                                                                                                                                                                                                                                                                                                                                                                                         | 4 | 13 | 22 | 31 | ل             | 0840     |
|                                                                                                                                                                                                                                                                                                                                                                                                                                                                                                                                                                                                                                         | 5 | 14 | 23 | 32 | 08-27         |          |
|                                                                                                                                                                                                                                                                                                                                                                                                                                                                                                                                                                                                                                         | 6 | 15 | 24 | 33 | 03-60         |          |
|                                                                                                                                                                                                                                                                                                                                                                                                                                                                                                                                                                                                                                         | 7 | 16 | 25 | 34 |               | 08-26    |
|                                                                                                                                                                                                                                                                                                                                                                                                                                                                                                                                                                                                                                         | 8 | 17 | 26 | 35 |               |          |
|                                                                                                                                                                                                                                                                                                                                                                                                                                                                                                                                                                                                                                         | 9 | 18 | 27 | 36 |               |          |
|                                                                                                                                                                                                                                                                                                                                                                                                                                                                                                                                                                                                                                         |   |    |    | 00 |               |          |