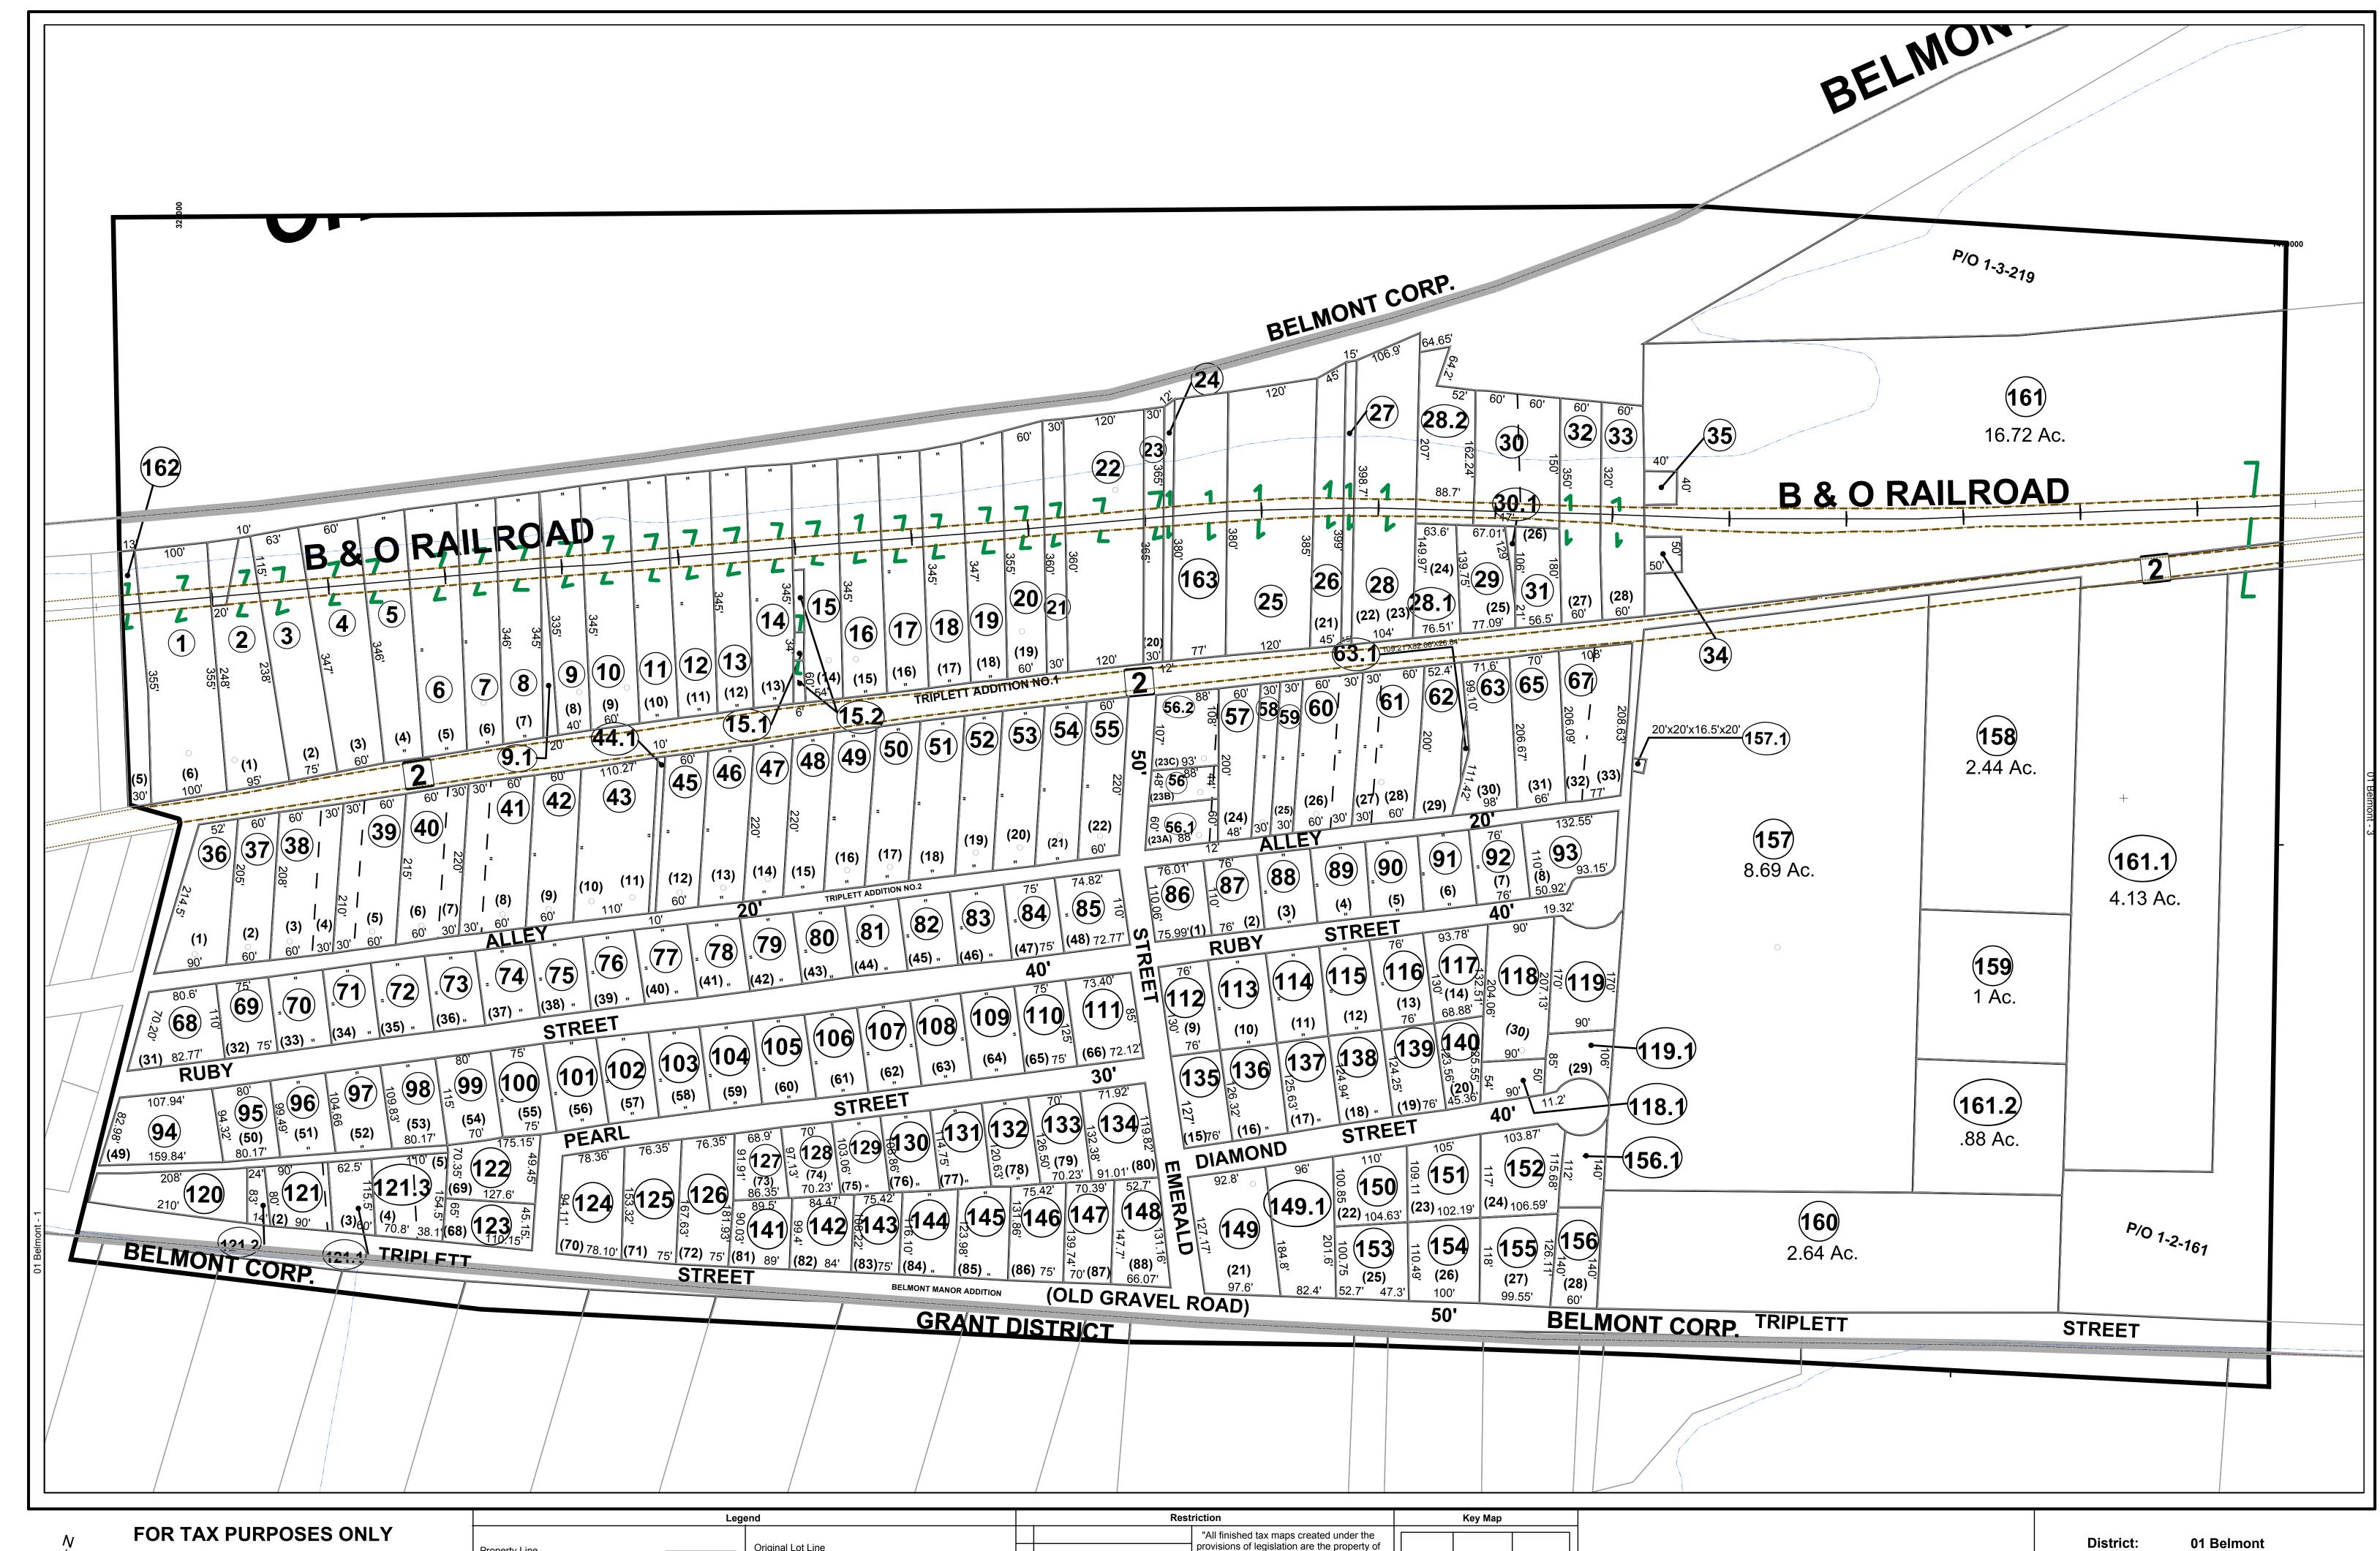

W S E

Prepared By:
Vickie Gorrell

Pleasants County Assessor

Property Line

Edge of pavement or roadway

Corporation line

District line

County Line

Original Lot Line

Deed lot number (in parenthesis)

Parcel or index number

Improvement

Railroad

"All finished tax maps created under the provisions of legislation are the property of the county assessor who created them and the reproduction, copying, distribution, sale, or lease of such tax maps or copies thereof without the written permission of the Pleasants County Assessor is prohibited by law." The State Department of Revenue is hereby designated as an agent for all counties for the purpose of sale,reproduction and distribution of the tax maps.

G-2

G-2

PLEASANTS COUNTY - WEST VIRGINIA
Office of Assessor

3B

District: 01 Belmo
Map No: 2
Drawn By: Benjamin
Date: March 16

Scale:

01 Belmont
2
Benjamin T Sweeney
March 16, 2021
1 inch = 100 feet