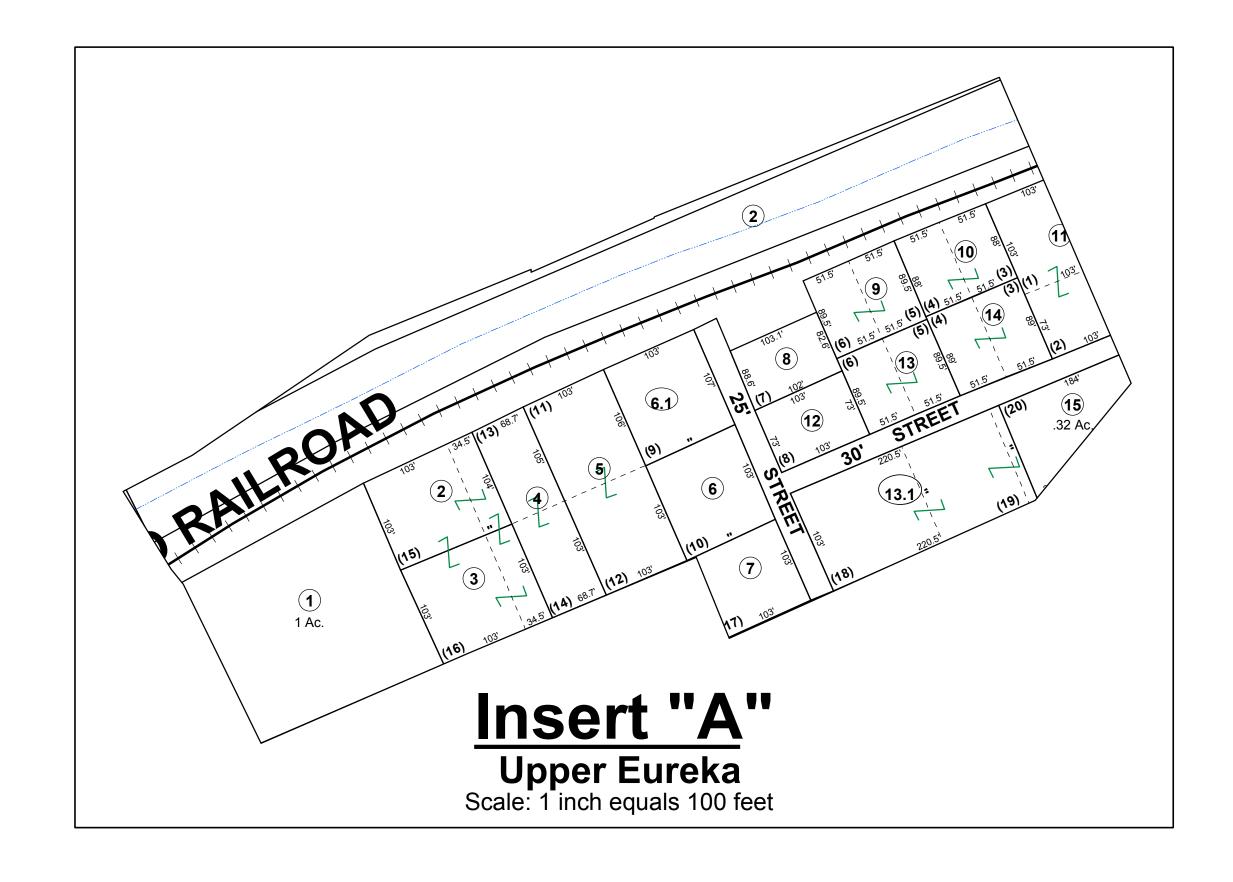

Insert "C"

Scale: 1 inch equals 100 feet

FOR TAX PURPOSES ONLY Prepared By: Vickie Gorrell Pleasants County Assessor

Property Line Edge of pavement or roadway Corporation line District line County Line

Original Lot Line Deed lot number (in parenthesis) Parcel or index number Railroad