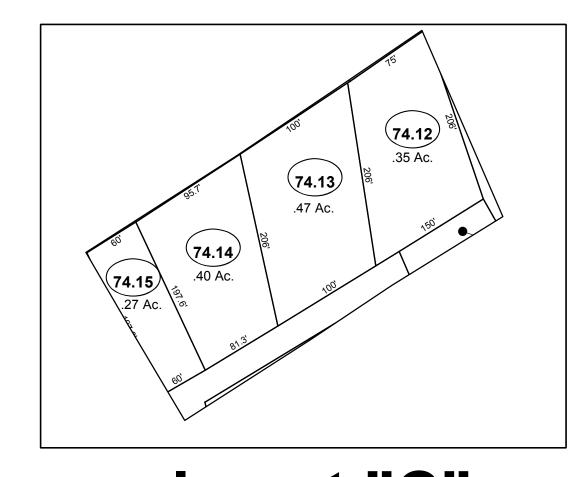

Insert "C"

Scale: 1 inch equals 100 feet

FOR TAX PURPOSES ONLY Prepared By: Vickie Gorrell Pleasants County Assessor

Property Line Edge of pavement or roadway Corporation line District line County Line

Original Lot Line Deed lot number (in parenthesis) Parcel or index number Railroad