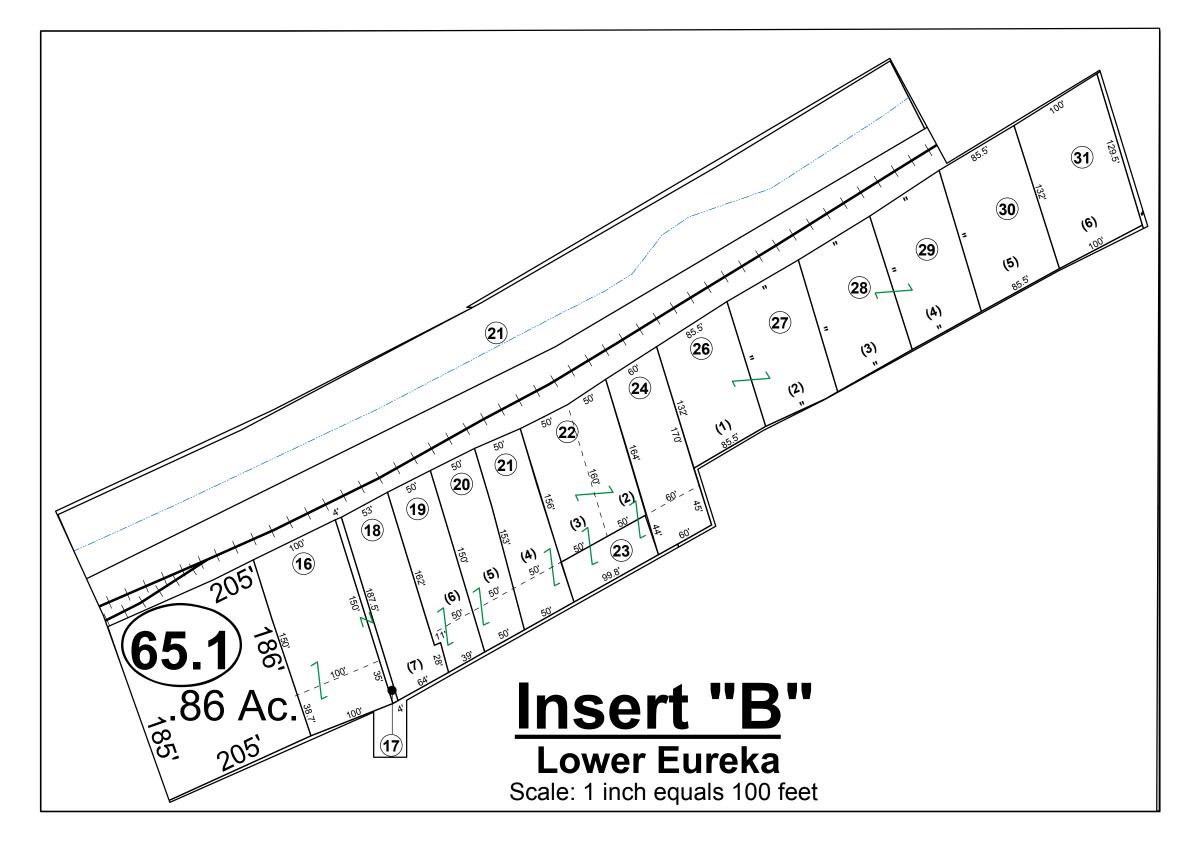

Insert "C"

Scale: 1 inch equals 100 feet

FOR TAX PURPOSES ONLY Prepared By: Vickie Gorrell Pleasants County Assessor

Property Line Edge of pavement or roadway Corporation line District line County Line

Original Lot Line Deed lot number (in parenthesis) Parcel or index number Railroad