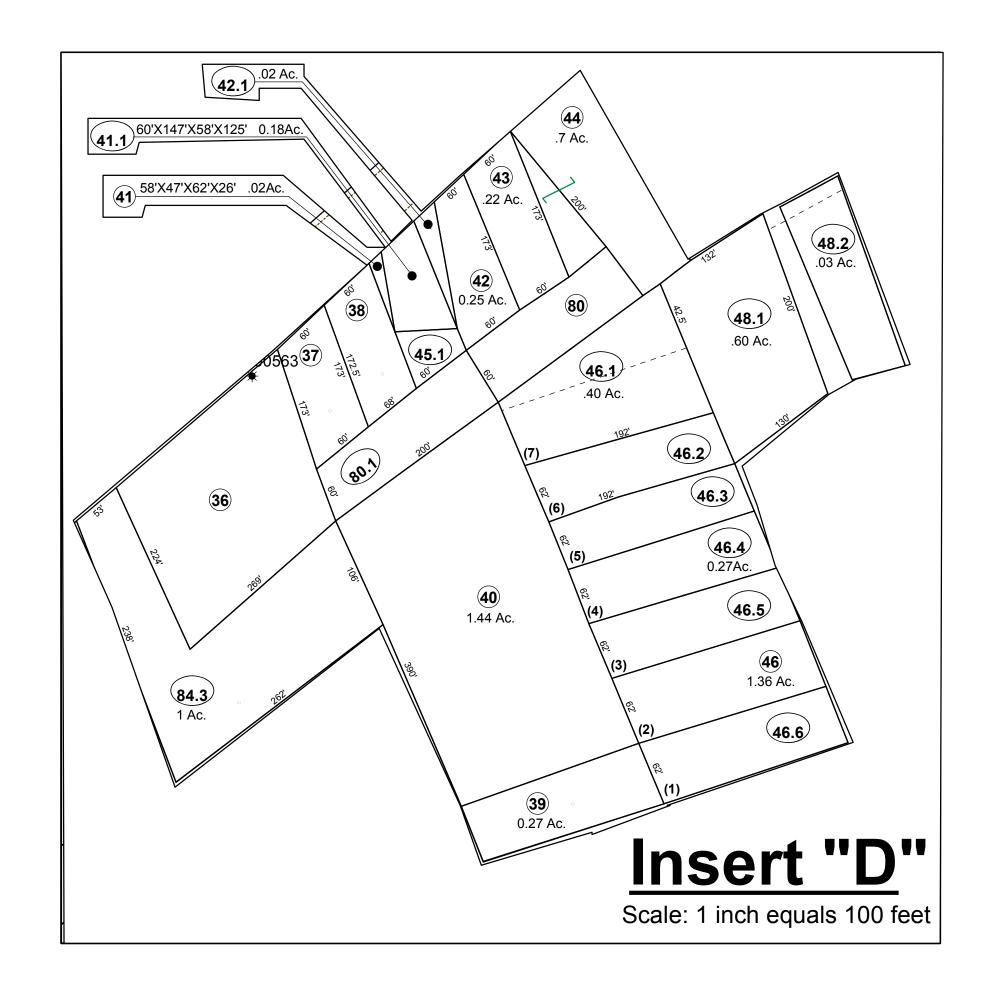

Insert "C"

Scale: 1 inch equals 100 feet

FOR TAX PURPOSES ONLY Prepared By: Vickie Gorrell Pleasants County Assessor

Property Line Edge of pavement or roadway Corporation line District line County Line

Original Lot Line Deed lot number (in parenthesis) Parcel or index number Railroad