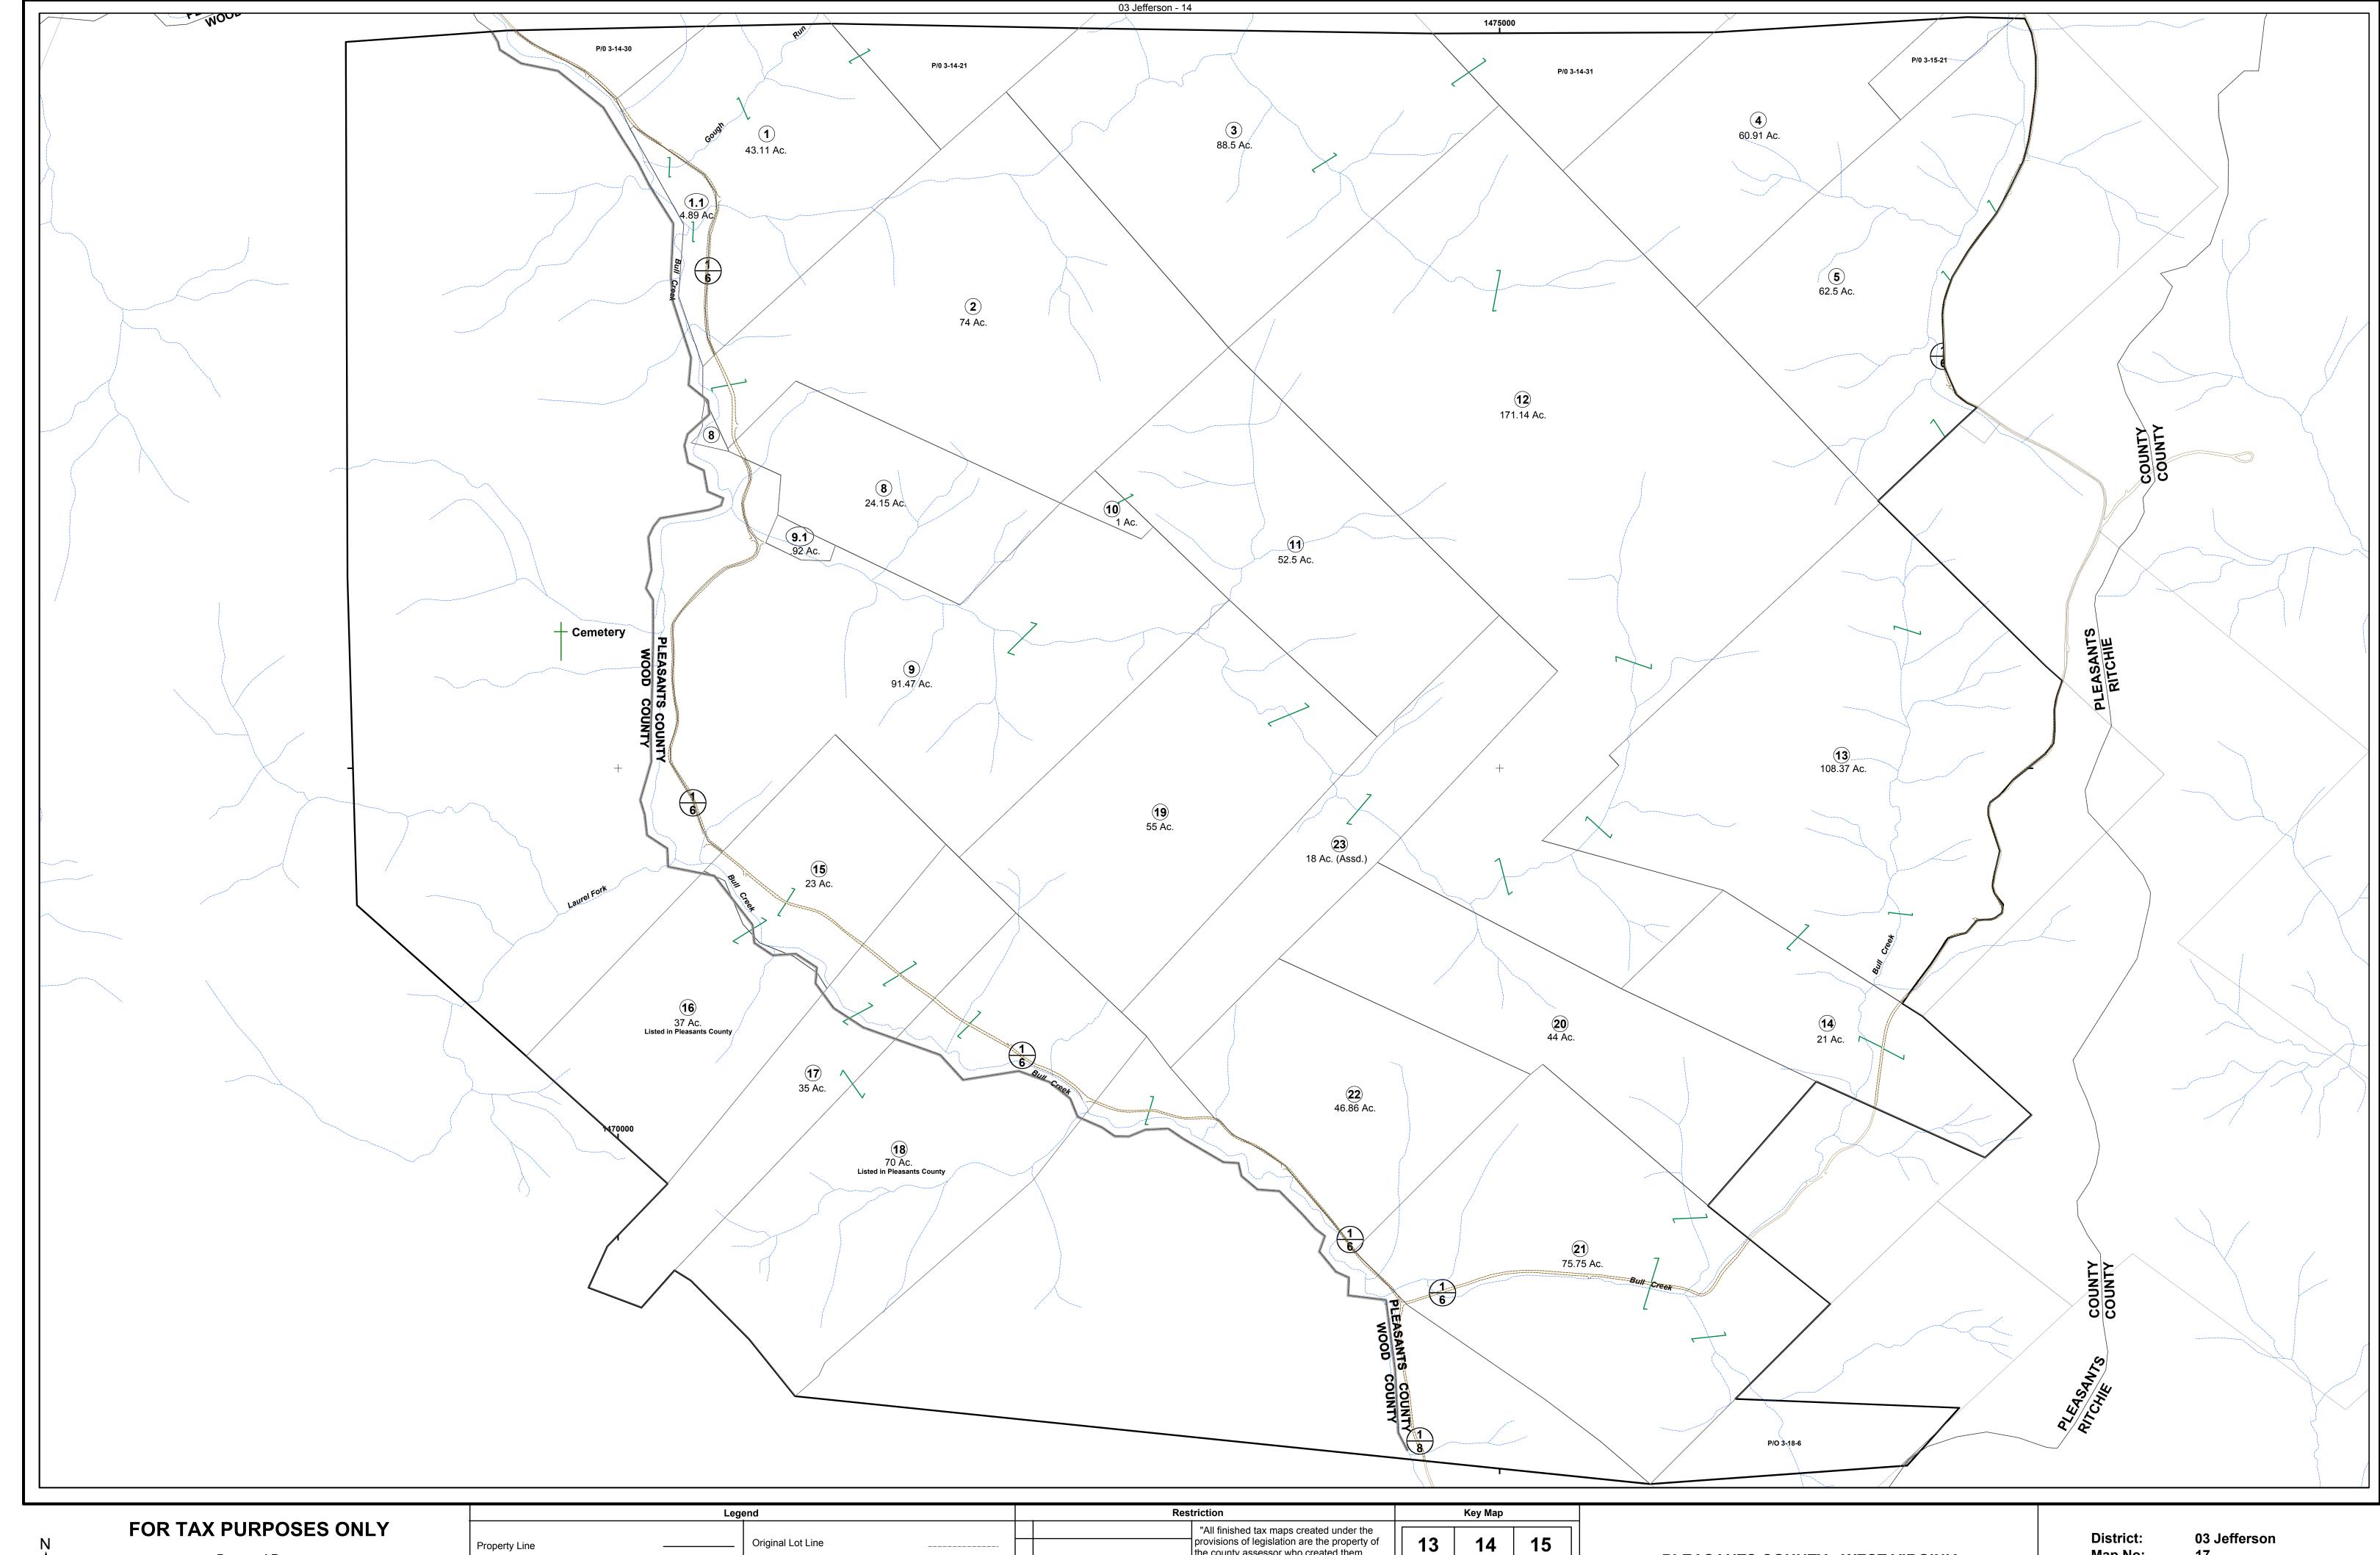

Prepared By: Vickie Gorrell Pleasants County Assessor

Property Line Edge of pavement or roadway Corporation line District line County Line

Original Lot Line Deed lot number (in parenthesis) Parcel or index number Improvement Railroad

"All finished tax maps created under the provisions of legislation are the property of the county assessor who created them and the reproduction, copying, distribution, sale, or lease of such tax maps or copies thereof without the written permission of the Pleasants County Assessor is prohibited by law." The State Department of Revenue is hereby designated as an agent for all counties for the purpose of sale, reproduction and distribution of the tax maps. 13 14 (15) (15) ()

PLEASANTS COUNTY - WEST VIRGINIA Office of Assessor

Map No: Drawn By: Date: Scale:

Benjamin T Sweeney March 16, 2021 1 inch = 400 feet