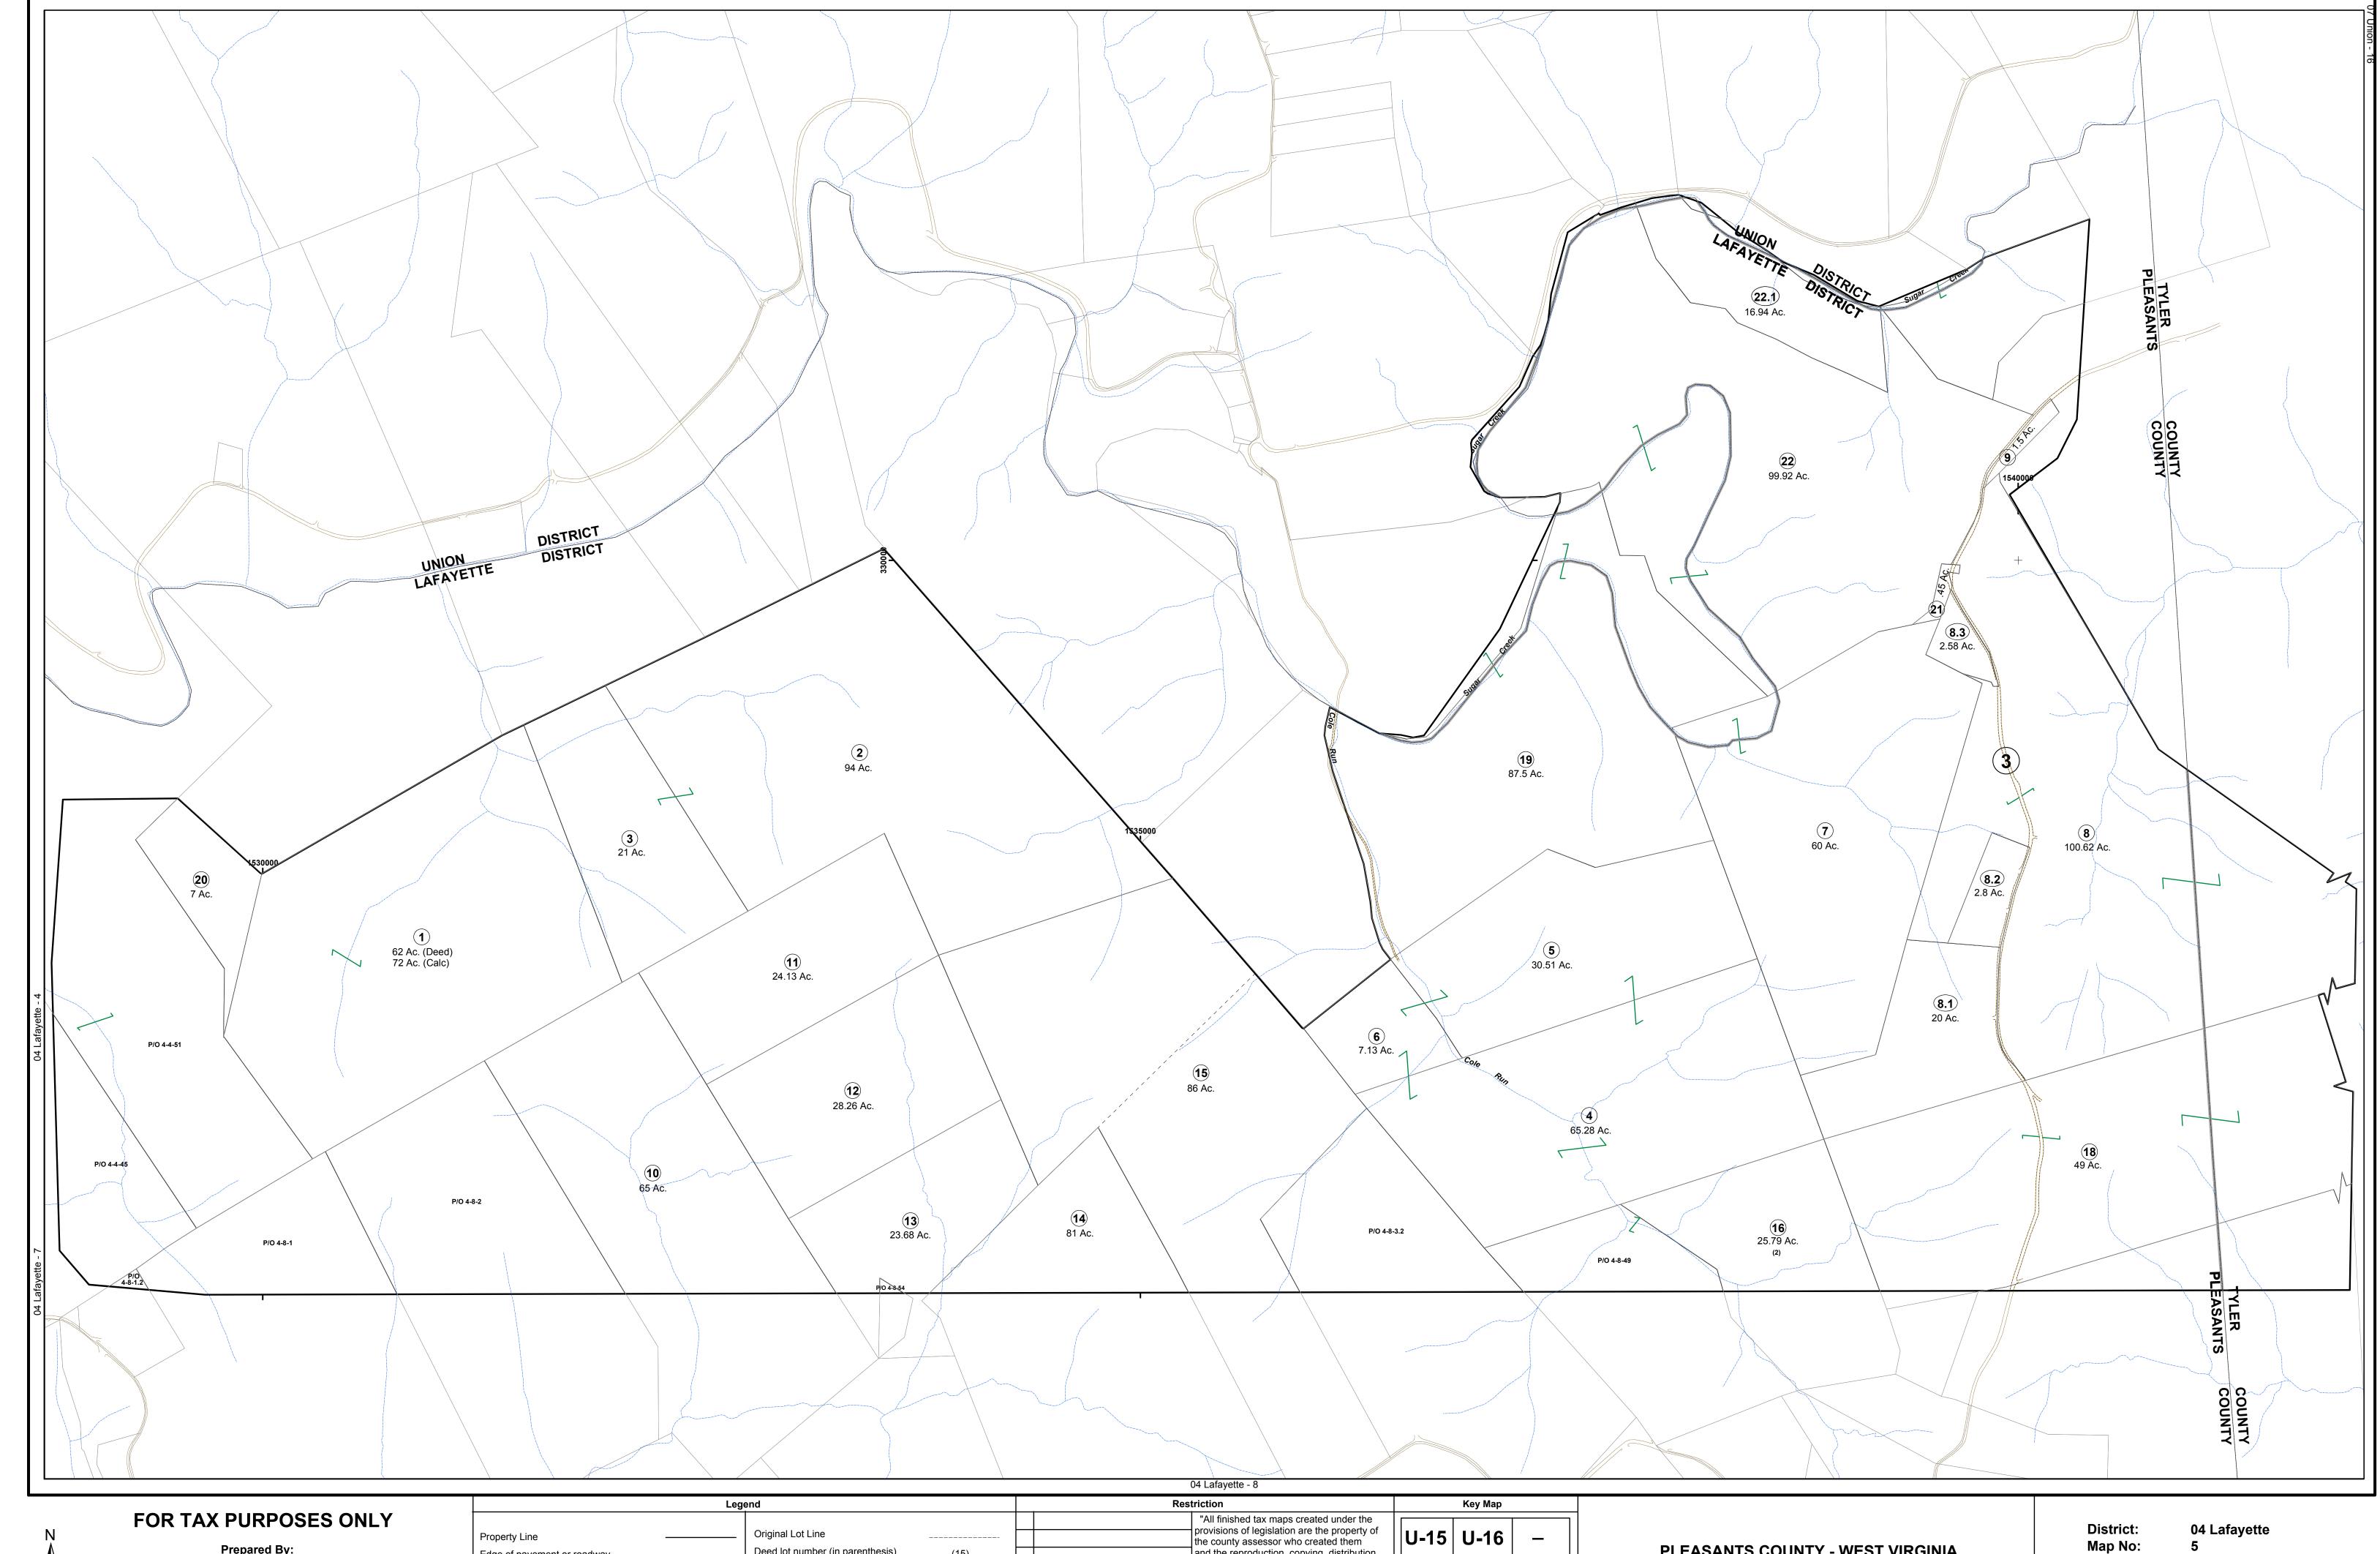

W E

Prepared By:
Vickie Gorrell
Pleasants County Assessor

Property Line
Edge of pavement or roadway
Corporation line
District line
County Line

Original Lot Line

Deed lot number (in parenthesis)

Parcel or index number

Improvement
Railroad

"All finished tax maps created under the provisions of legislation are the property of the county assessor who created them and the reproduction, copying, distribution, sale, or lease of such tax maps or copies thereof without the written permission of the Pleasants County Assessor is prohibited by law." The State Department of Revenue is hereby designated as an agent for all counties for the purpose of sale, reproduction and distribution of the tax maps.

D-16 - PLEASANTS COUNTY - WEST VIRGINIA

Office of Assessor

District: 0/Map No: 5
Drawn By: B
Date: M
Scale: 1

04 Lafayette 5 Benjamin T Sweeney March 16, 2021 1 inch = 400 feet