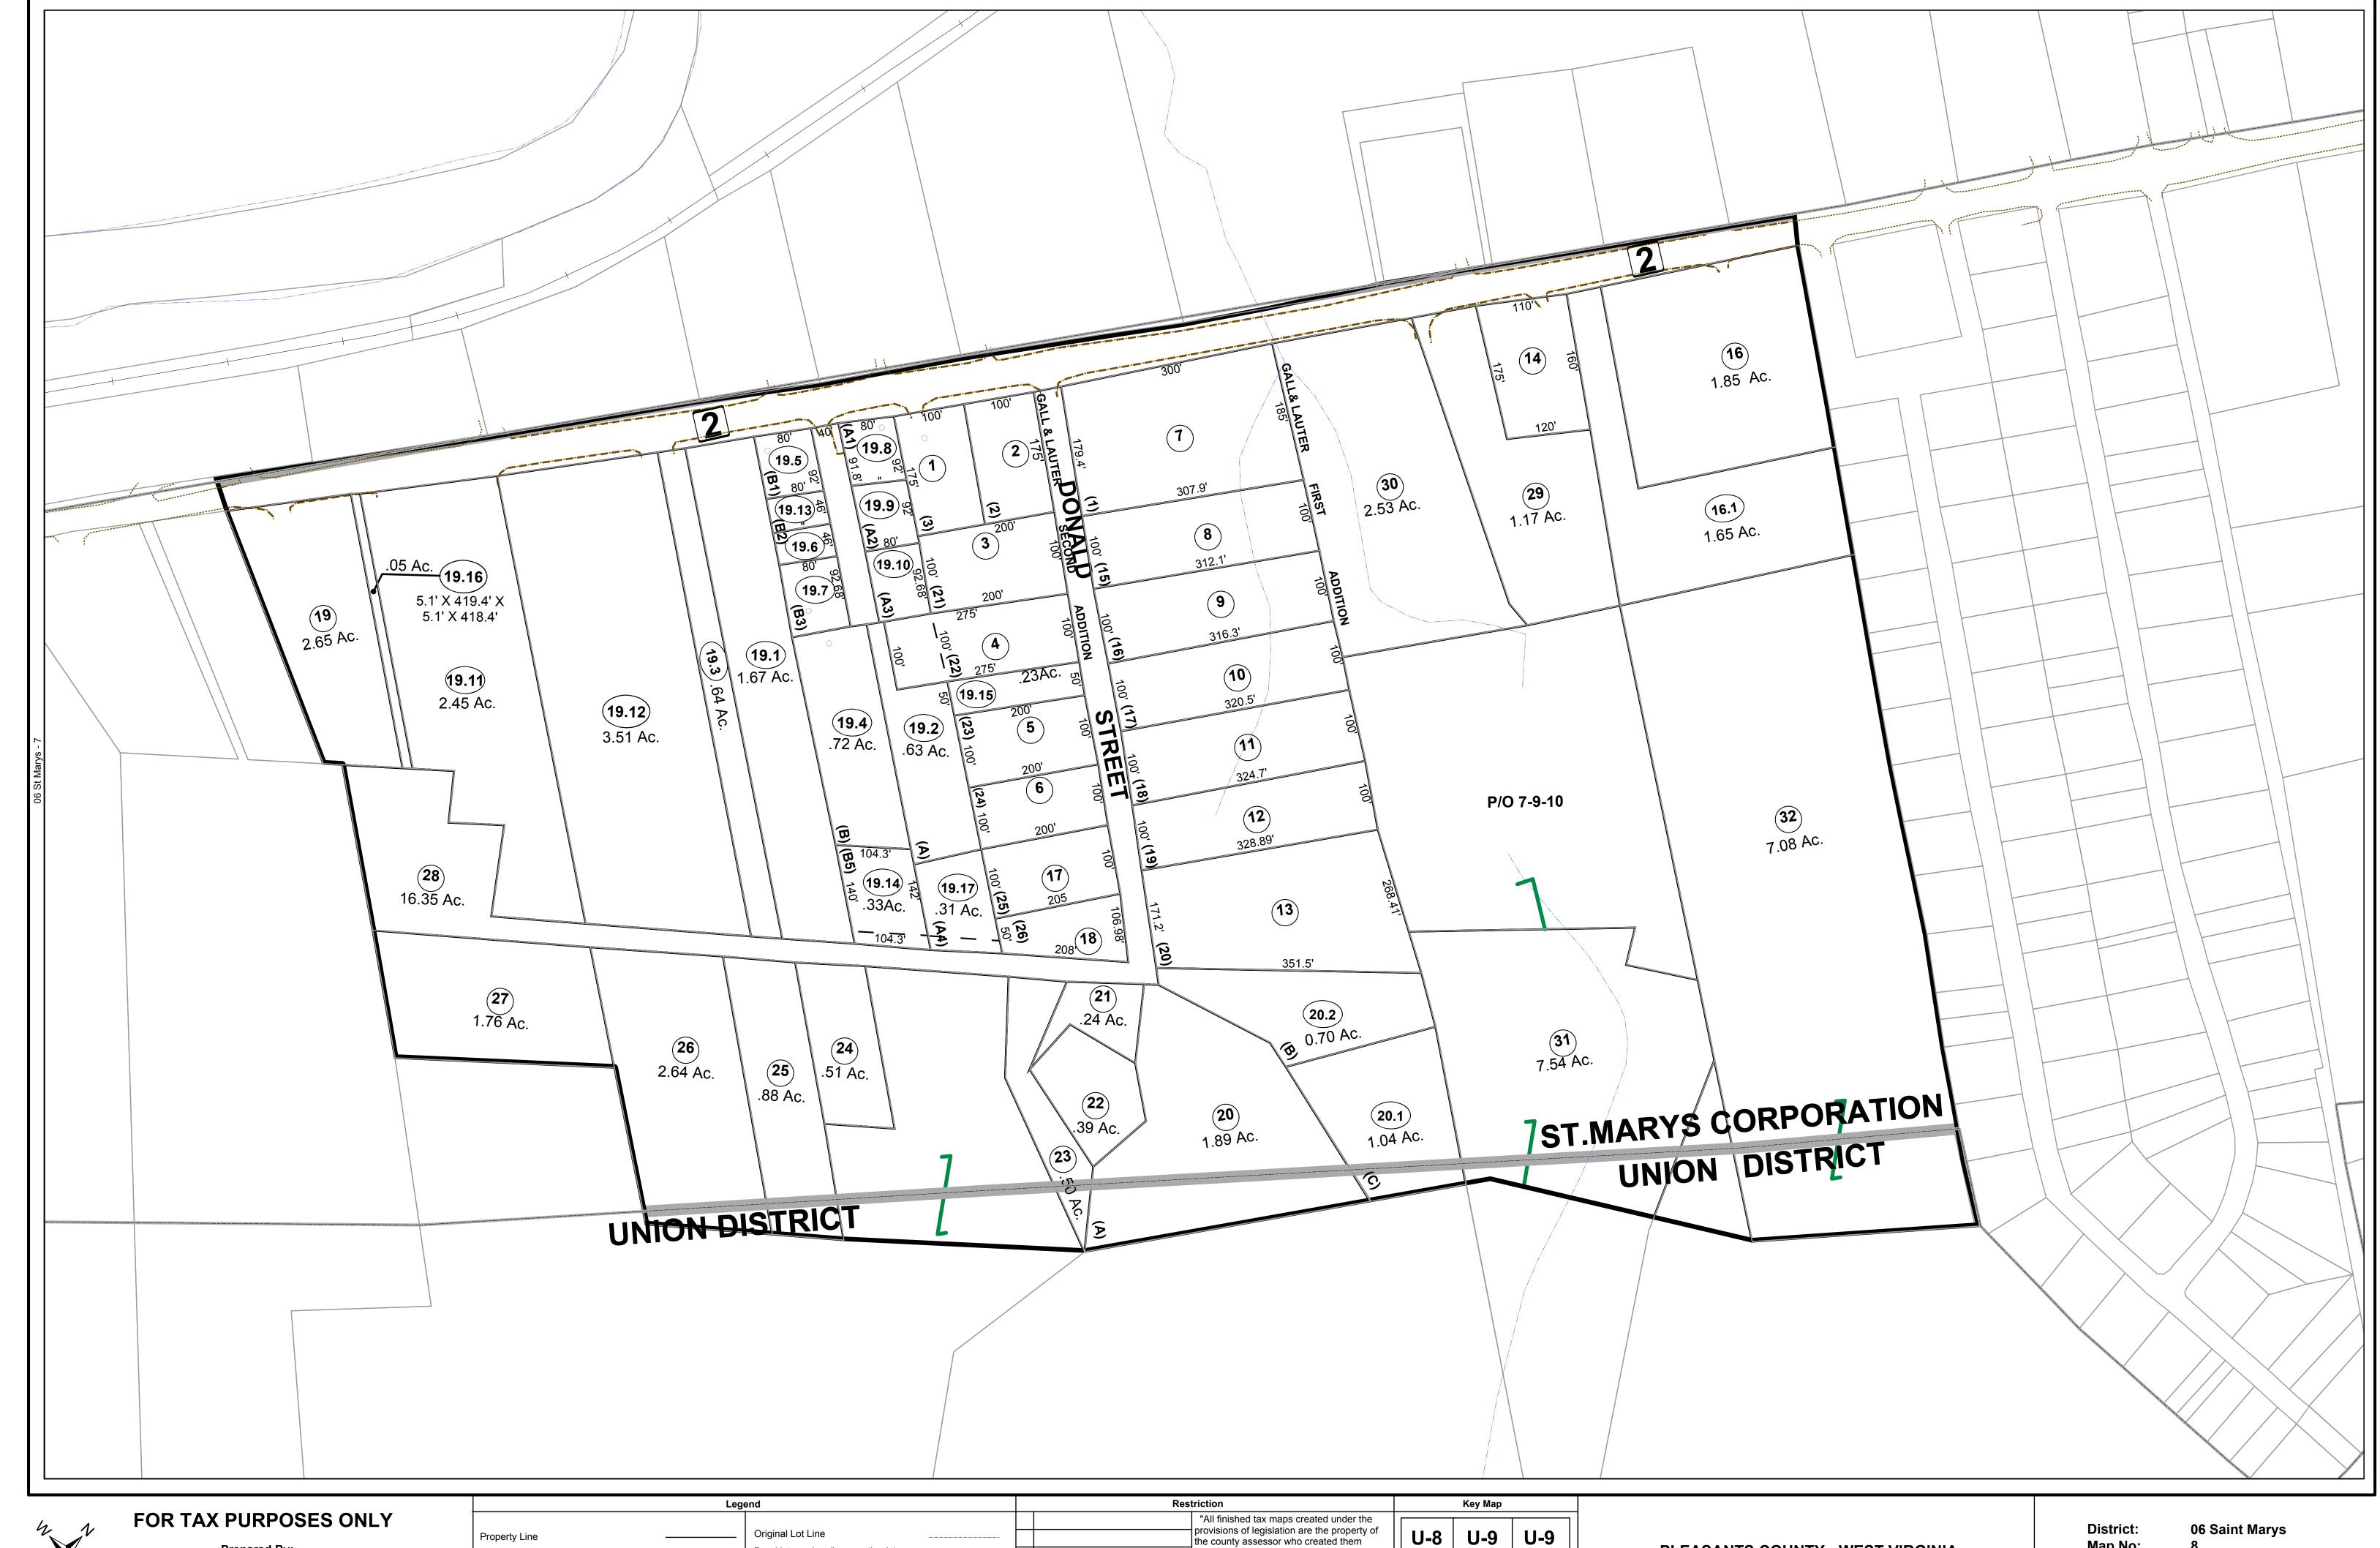

Prepared By: Vickie Gorrell Pleasants County Assessor

Property Line Edge of pavement or roadway Corporation line District line County Line

Original Lot Line

Deed lot number (in parenthesis) Parcel or index number

(15) (15)

U-8 U-9 the county assessor who created them and the reproduction, copying, distribution, Pleasants County Assessor is prohibited by law." The State Department of Revenue is hereby designated as an agent for all counties for the purpose of sale, reproduction and distribution of the tax maps. U-9

U-9

**U-9** 

**PLEASANTS COUNTY - WEST VIRGINIA** Office of Assessor

District: Drawn By: Date: Scale:

06 Saint Marys Benjamin T Sweeney March 16, 2021 1 inch = 100 feet