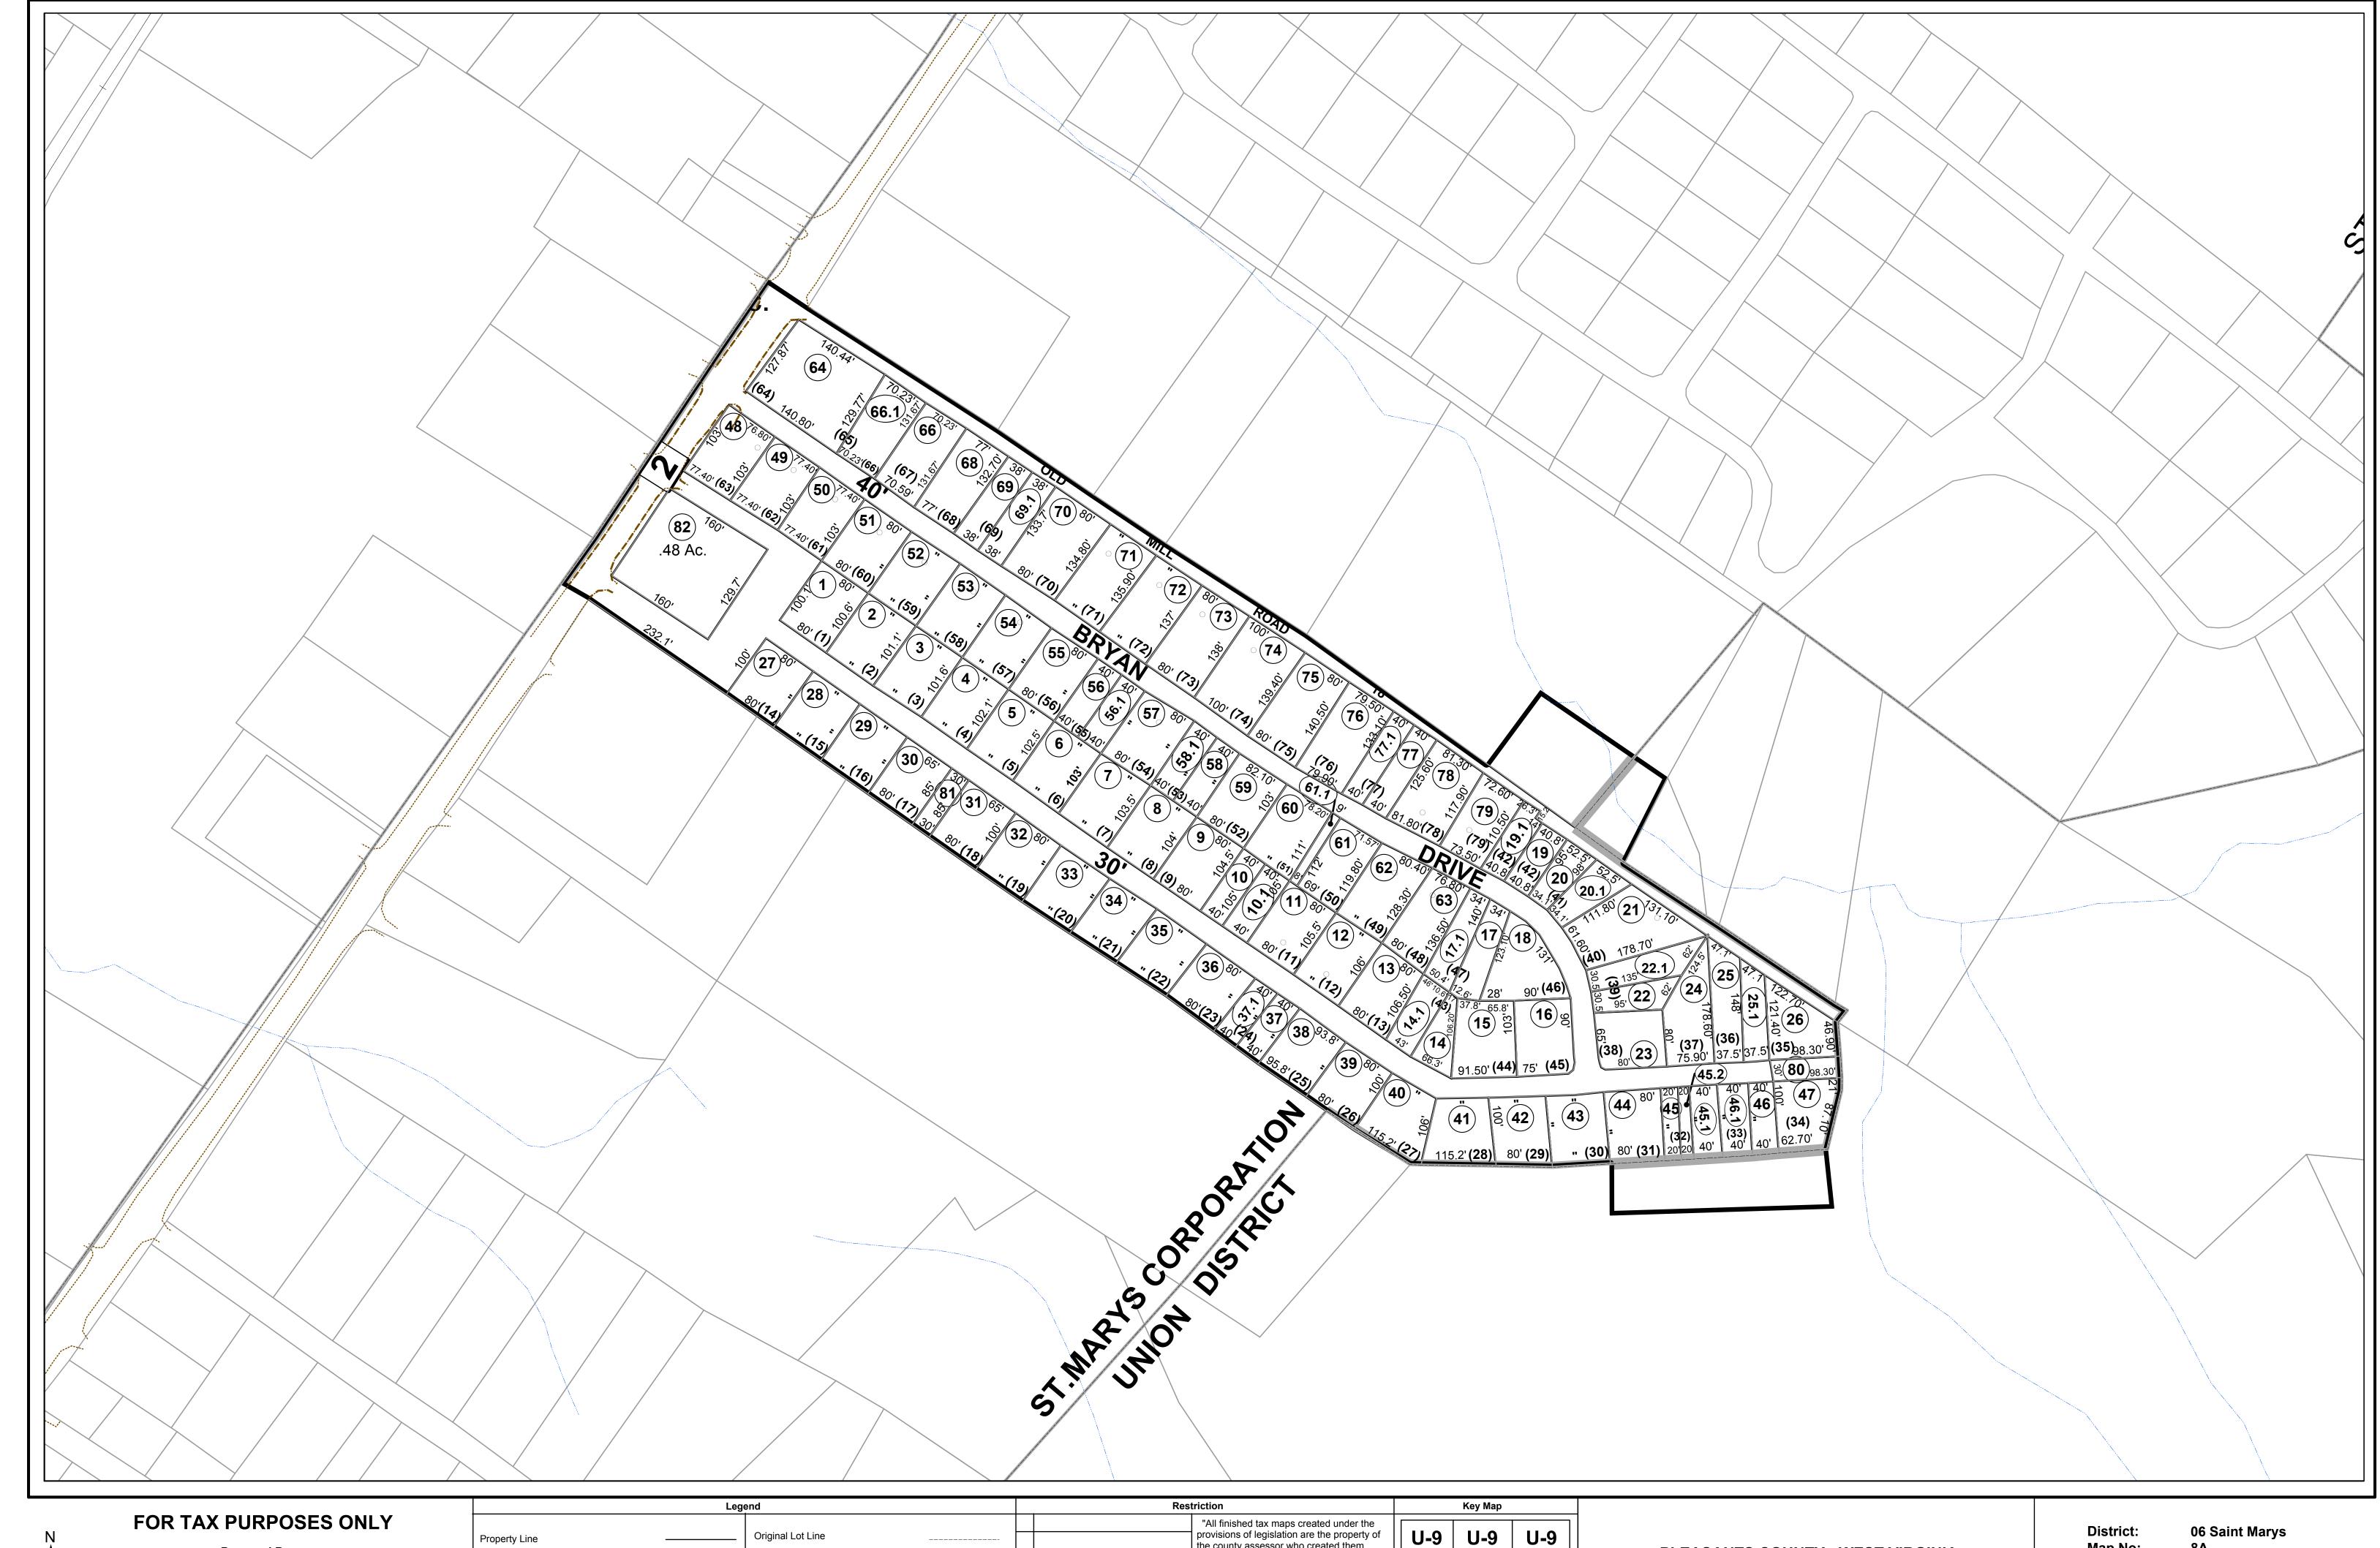

Prepared By: Vickie Gorrell Pleasants County Assessor

Property Line Edge of pavement or roadway Corporation line District line County Line

Original Lot Line Deed lot number (in parenthesis) Parcel or index number

(15) (15) ()

"All finished tax maps created under the provisions of legislation are the property of the county assessor who created them and the reproduction, copying, distribution, sale, or lease of such tax maps or copies thereof without the written permission of the U-9 U-9 Pleasants County Assessor is prohibited by law." The State Department of Revenue is hereby designated as an agent for all counties for the purpose of sale, reproduction and distribution of the tax maps. U-9 U-9

**U-9** 

PLEASANTS COUNTY - WEST VIRGINIA Office of Assessor

Drawn By: Date: Scale:

06 Saint Marys Benjamin T Sweeney March 16, 2021 1 inch = 100 feet