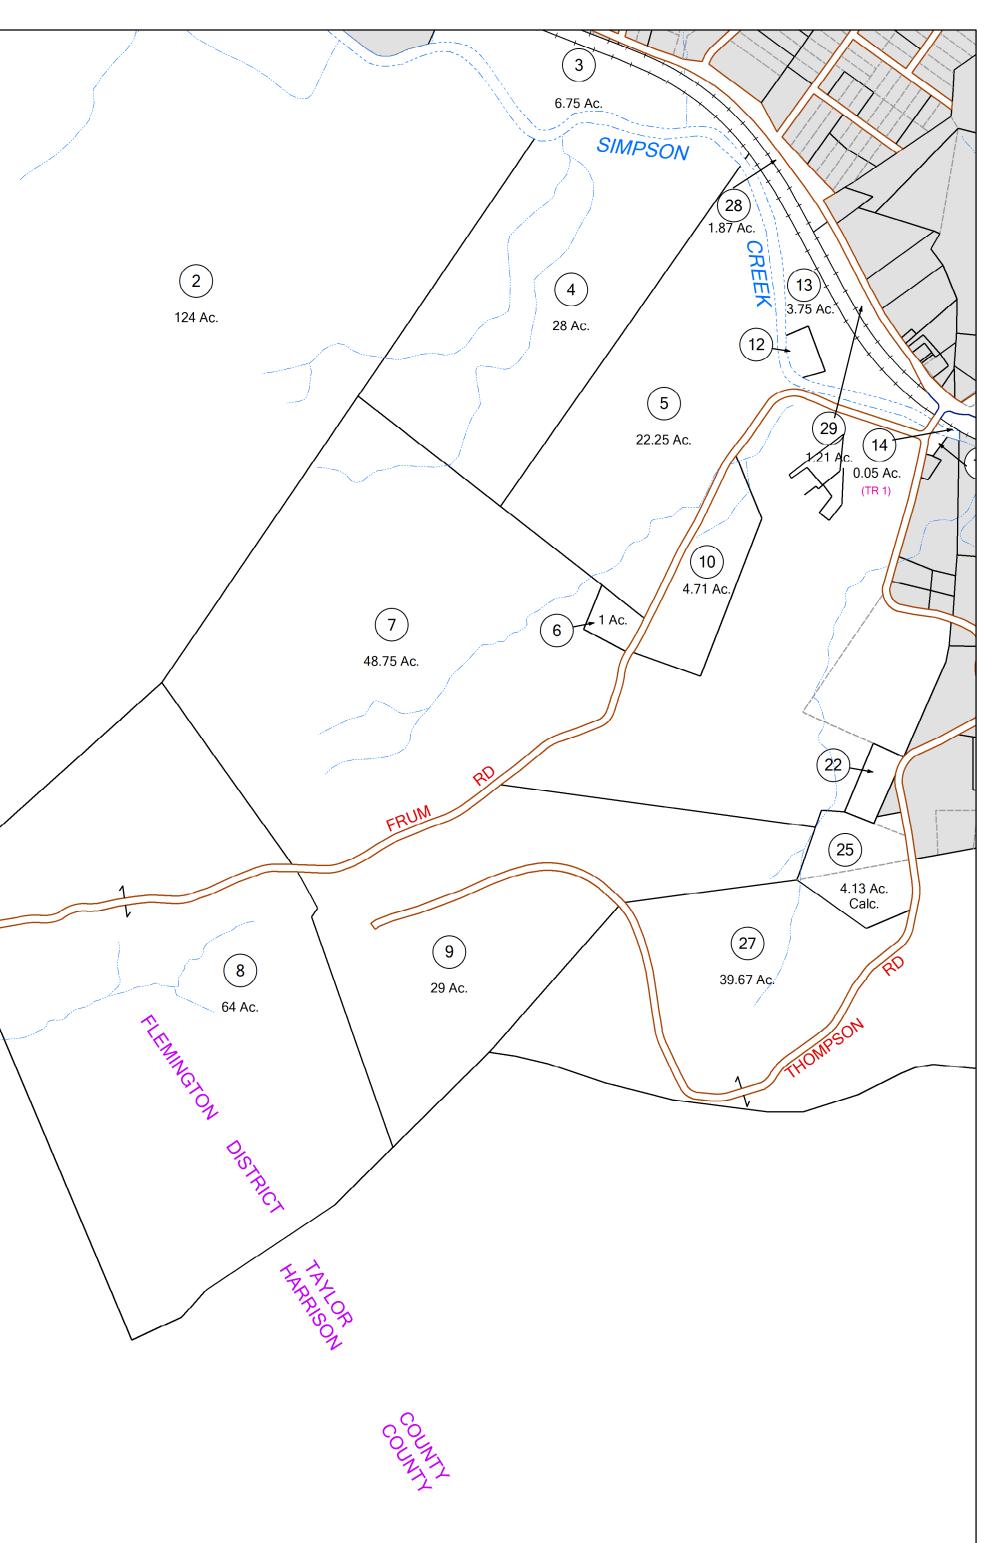

## FLEMINGTON

Map No: 7 District: 04 Date of Publication: 1/20/2022 Scale: 1" = 200'