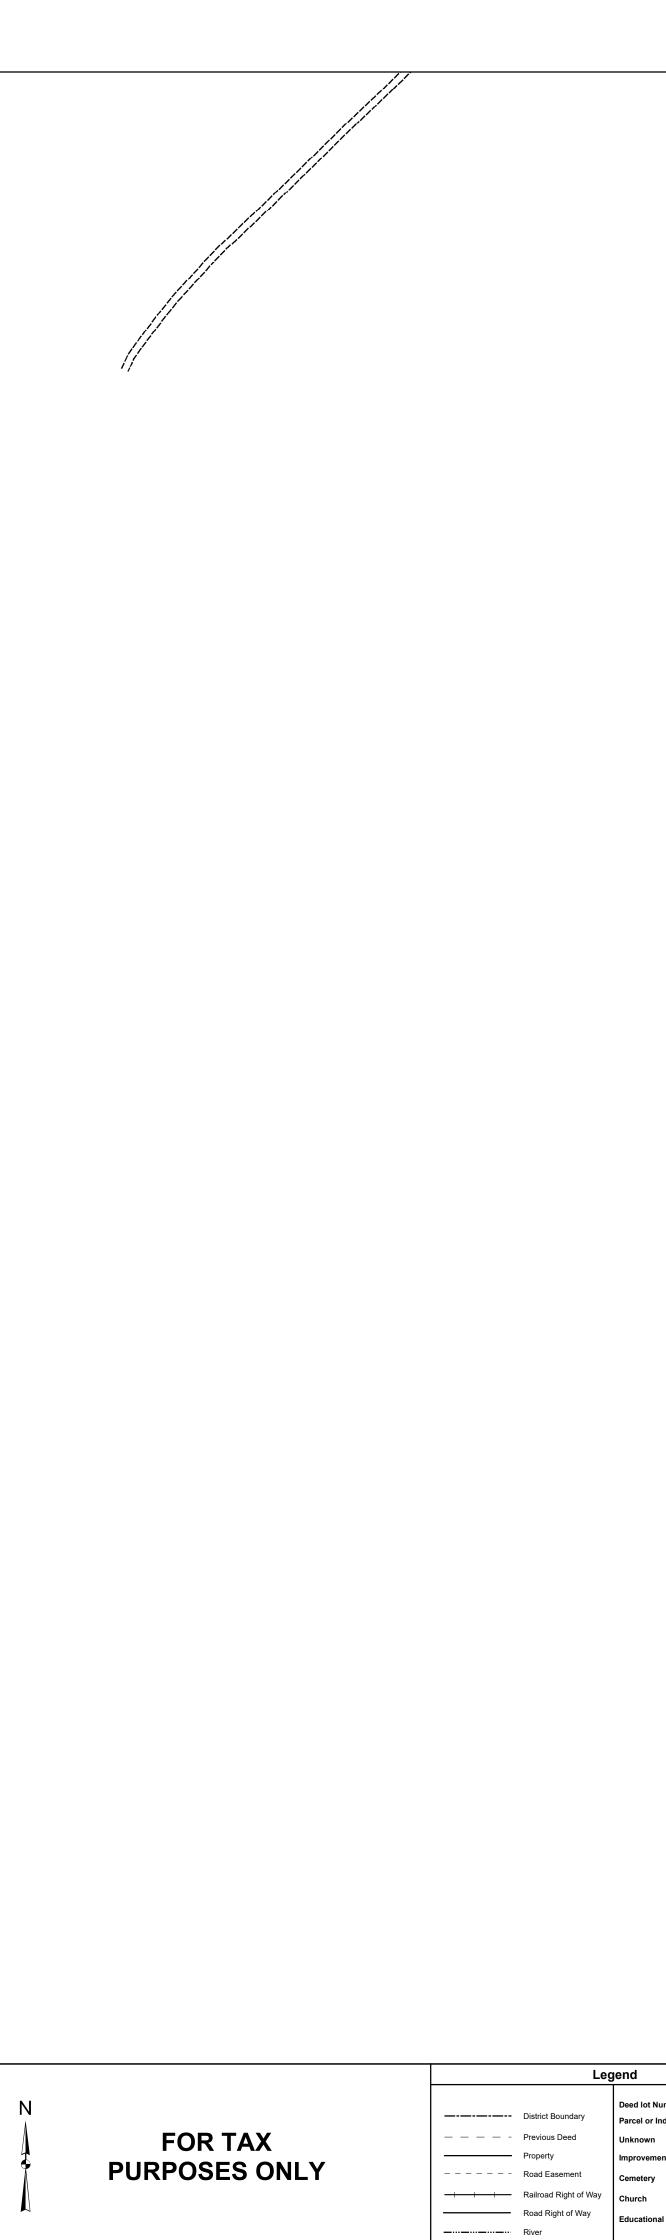

## FLEMINGTON

Map No: 7 District: 04 Date of Publication: 1/20/2022 Scale: 1" = 200'