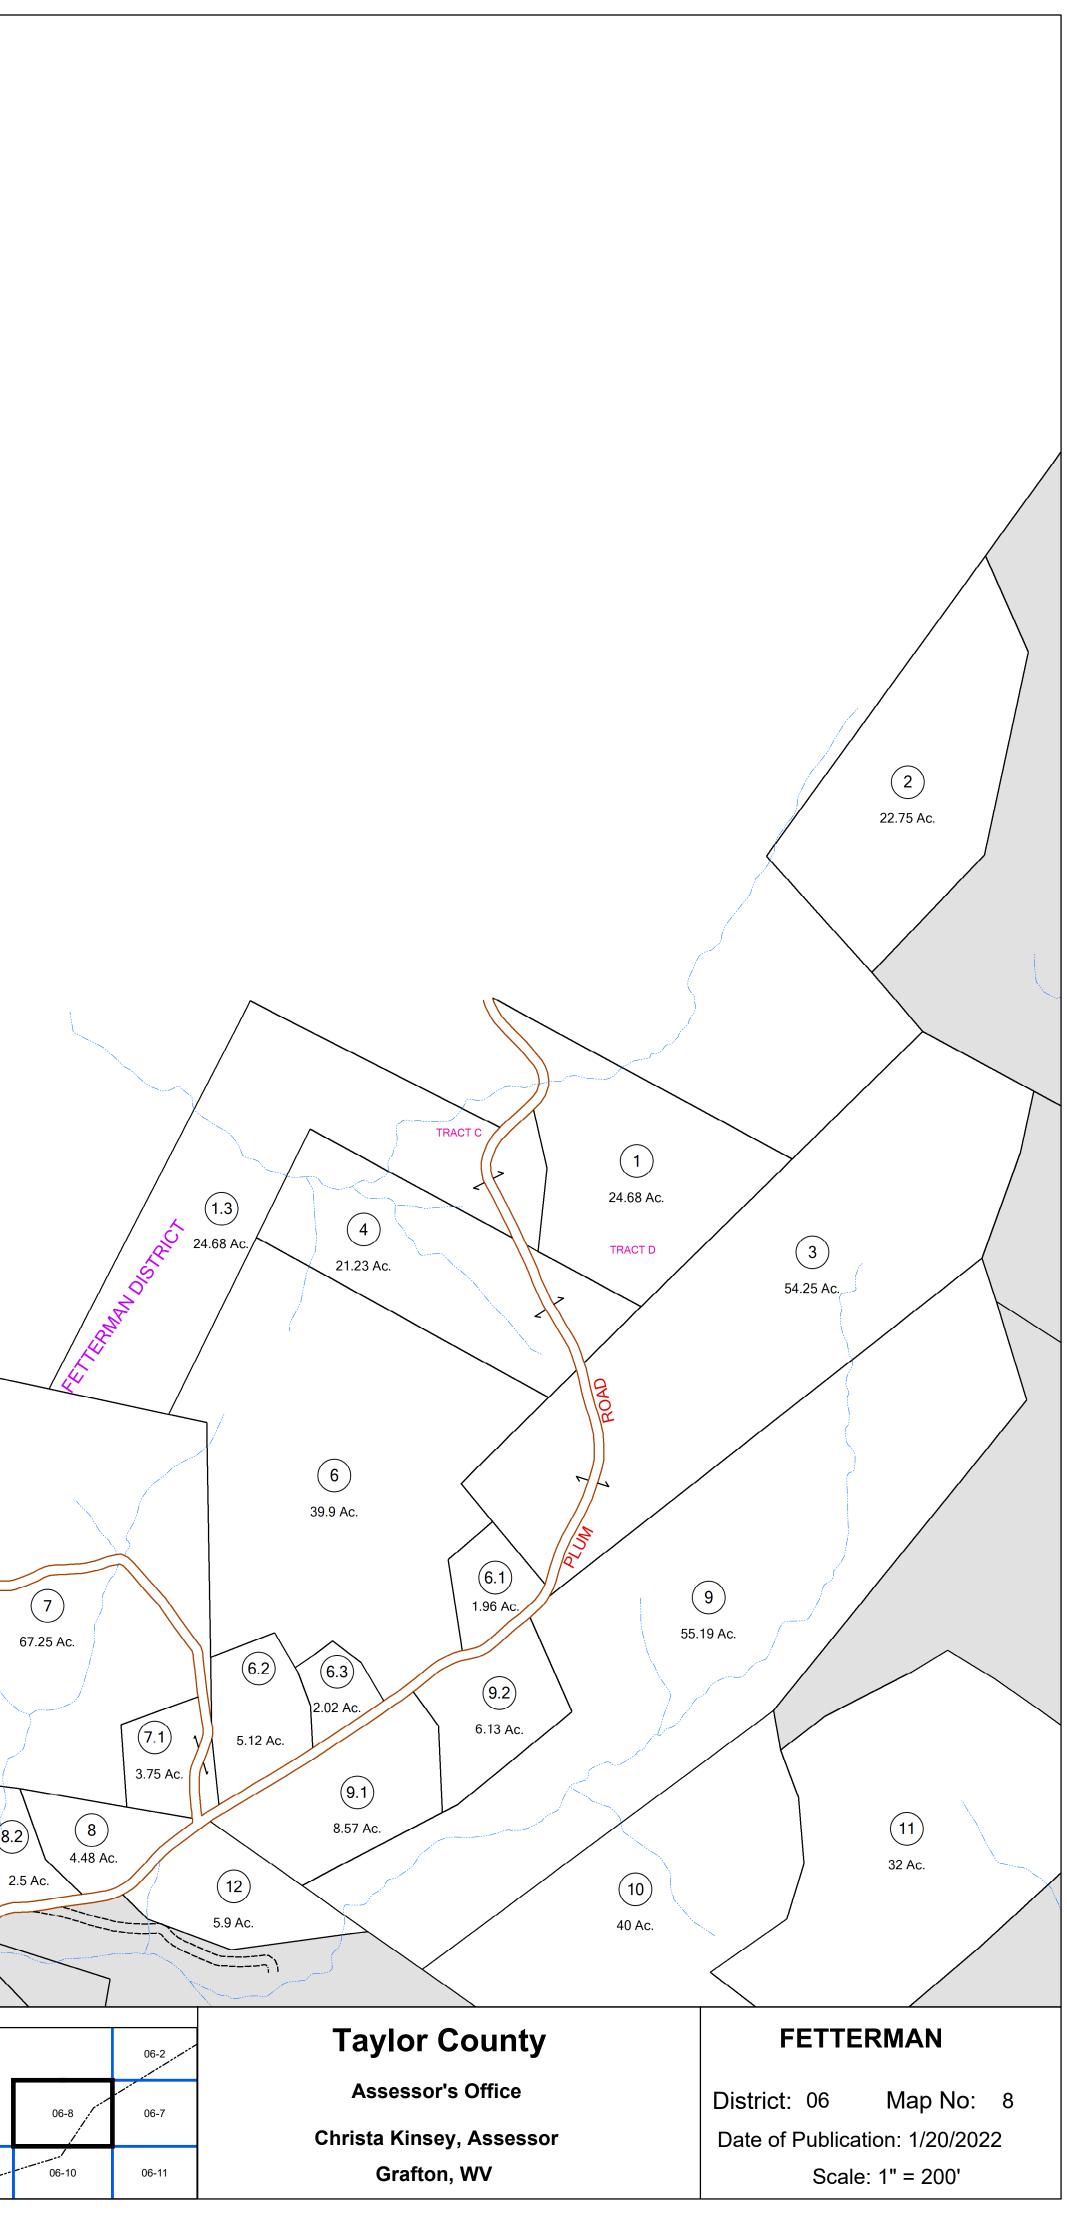

## FOR TAX PURPOSES ONLY

Ν

| Legend |                       |                        |      |  |  |  |  |  |
|--------|-----------------------|------------------------|------|--|--|--|--|--|
|        |                       | Deed lot Number        | (15) |  |  |  |  |  |
|        | District Boundary     | Parcel or Index Number | 9    |  |  |  |  |  |
|        | Previous Deed         | Unknown                |      |  |  |  |  |  |
|        | Property              | Improvement            | 0    |  |  |  |  |  |
|        | Road Easement         | Cemetery               |      |  |  |  |  |  |
| -++    | Railroad Right of Way | Church                 | t    |  |  |  |  |  |
|        | Road Right of Way     | Educational            | 1    |  |  |  |  |  |
|        | River                 |                        |      |  |  |  |  |  |
|        |                       |                        |      |  |  |  |  |  |

|                   |   |                    |    |    |    | 14 | 8.3<br>3.36 Ac.<br>8.1<br>1.62<br>Ac. | 2 8<br>4.48 Ac<br>2.5 Ac. | 7.  |
|-------------------|---|--------------------|----|----|----|----|---------------------------------------|---------------------------|-----|
| Revisions         |   |                    |    |    |    |    |                                       |                           |     |
|                   | 1 | Revised 12/30/2016 | 10 | 19 | 28 |    |                                       |                           |     |
| rwise             | 2 | Revised 12/30/2019 | 11 | 20 | 29 |    |                                       |                           | 06  |
| ibute or          | 3 | Revised 02/17/2021 | 12 | 21 | 30 |    | ] .                                   |                           |     |
| ring first<br>or. | 4 | Revised 01/20/2022 | 13 | 22 | 31 |    |                                       |                           |     |
| who,              | 5 |                    | 14 | 23 | 32 |    |                                       | 06-8                      | 06  |
| ows the           | 6 |                    | 15 | 24 | 33 |    |                                       |                           |     |
| red by the        | 7 |                    | 16 | 25 | 34 |    |                                       |                           |     |
| maps in           | 8 |                    | 17 | 26 | 35 |    | 03-2 06-9                             | 06-10                     | 06- |
|                   | 9 |                    | 18 | 27 | 36 |    |                                       |                           |     |
|                   |   |                    |    |    |    |    |                                       |                           |     |