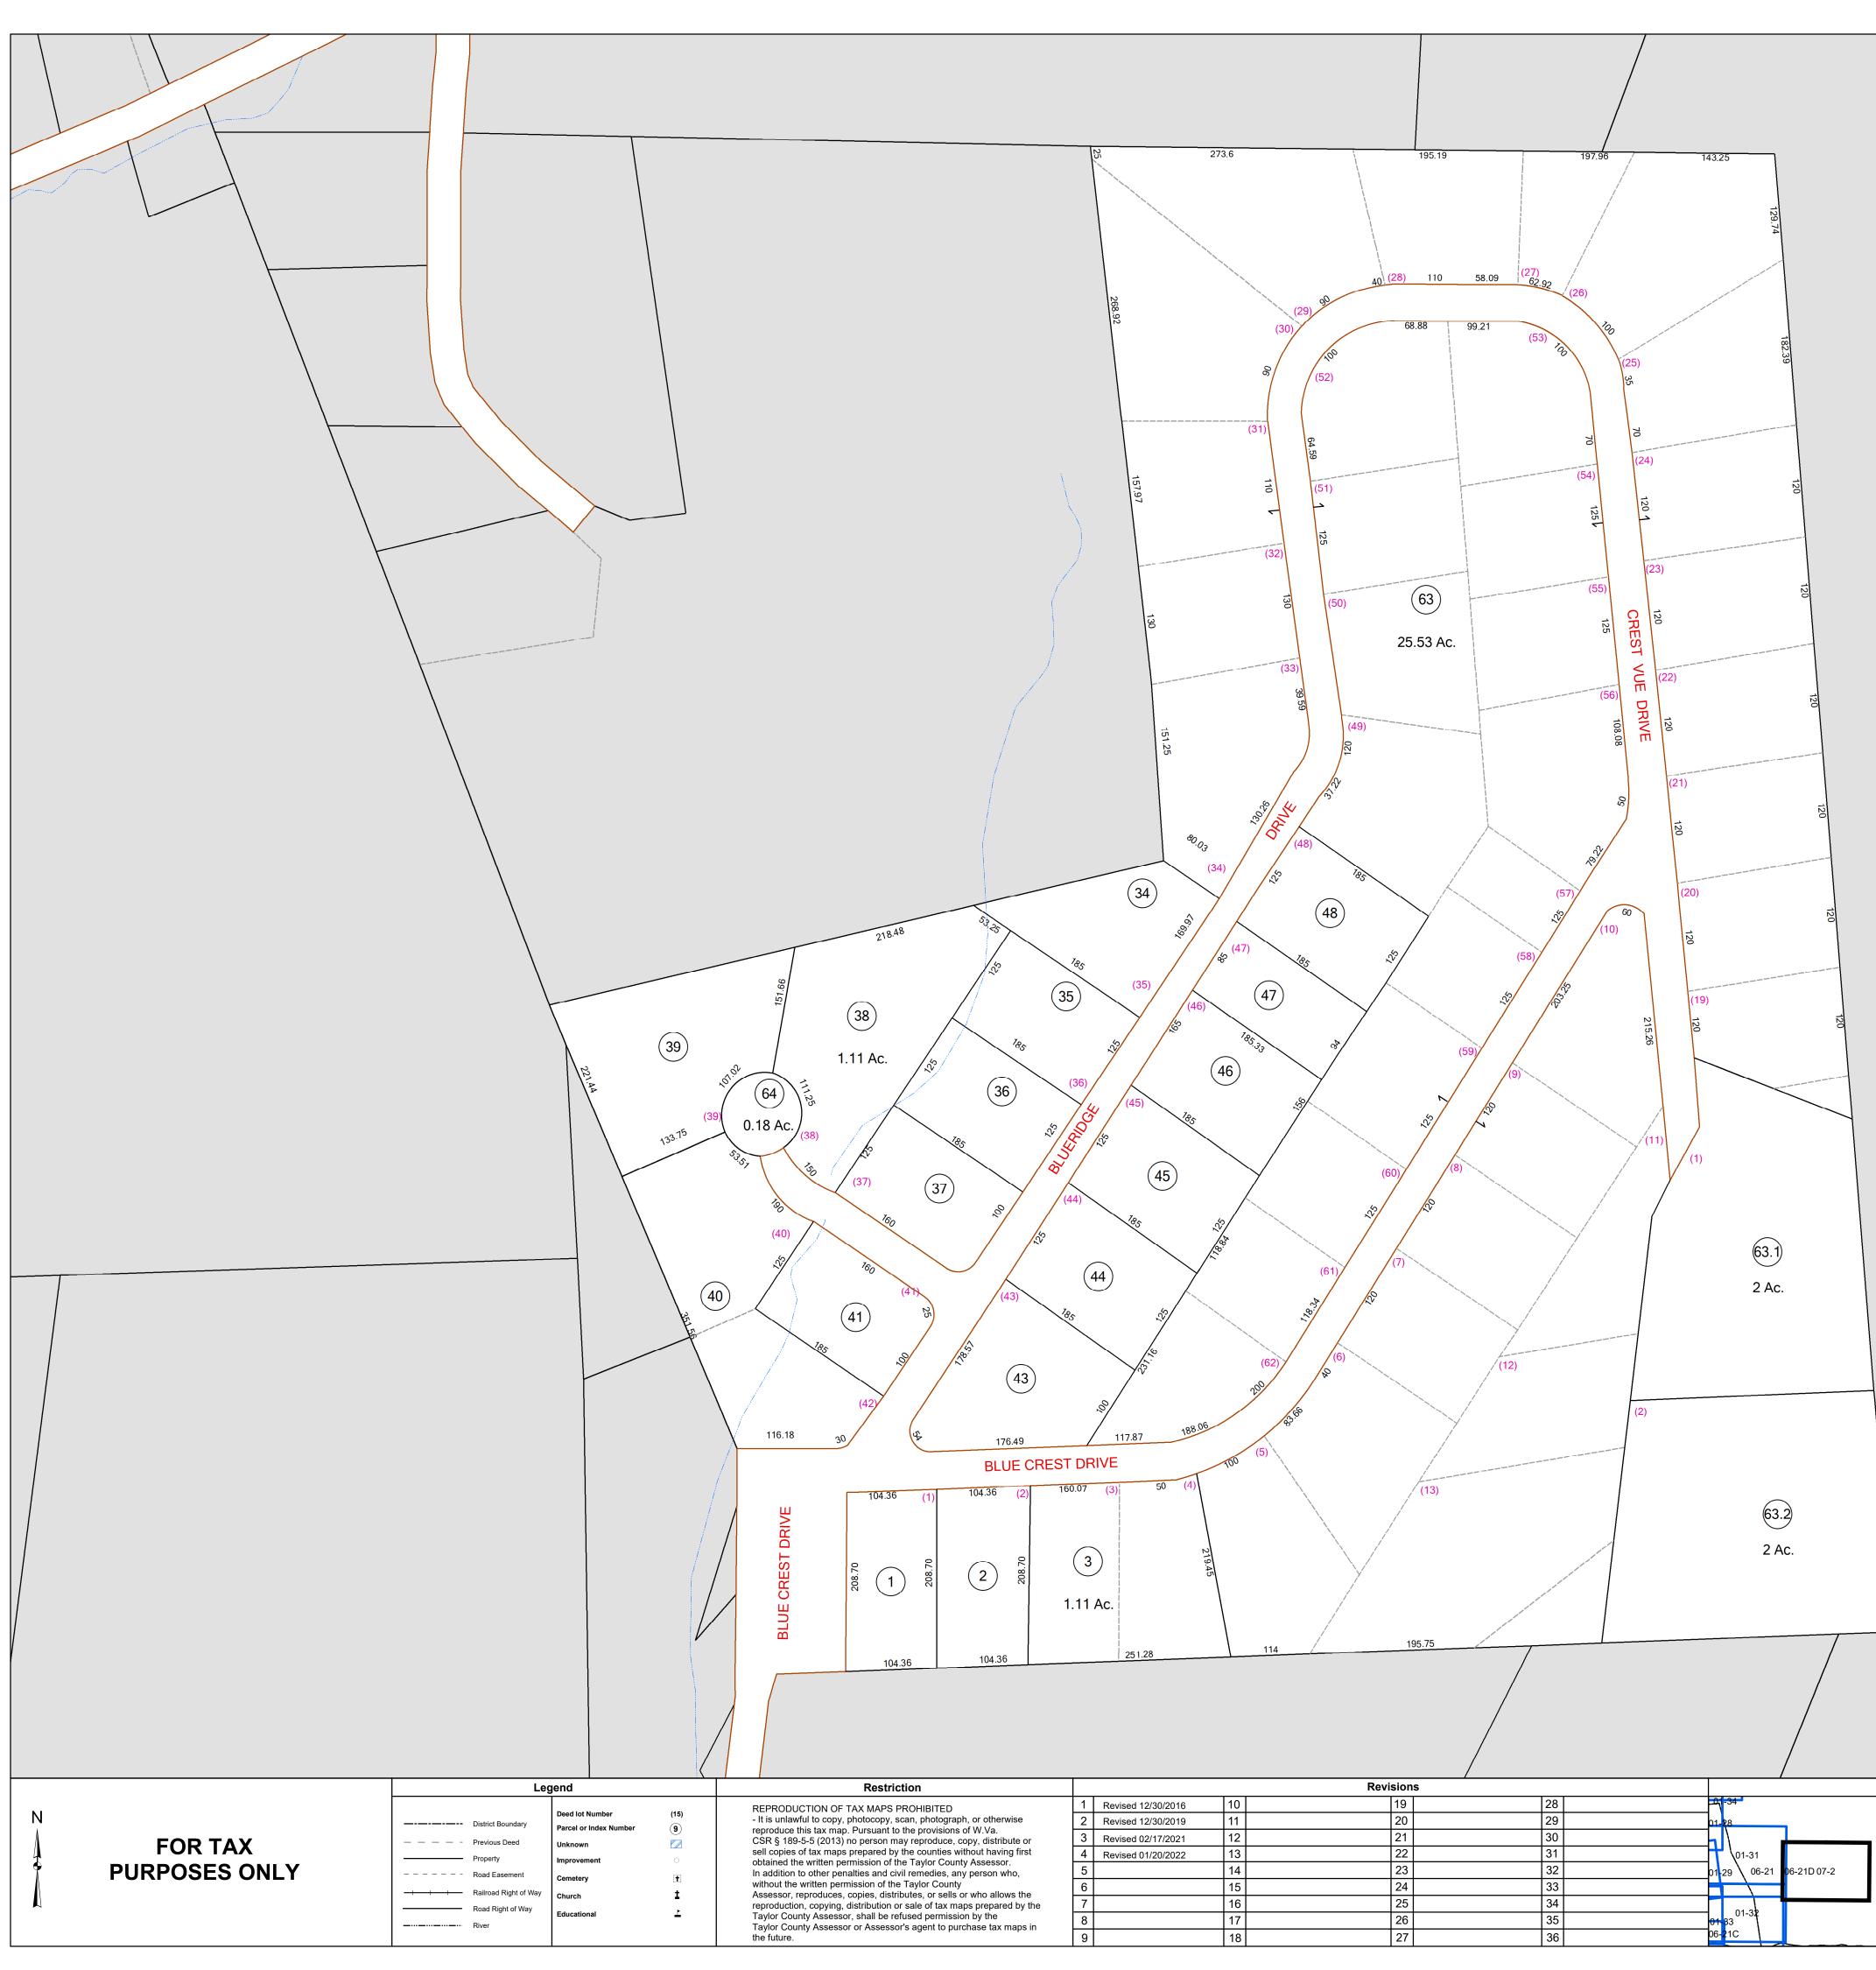

|                                                                                                                                                                                                                                                                                                                                                                                                                                                                                                                                                                                                                            |   |                    |    |   |    | / |       |    |                       | /             | /           |
|----------------------------------------------------------------------------------------------------------------------------------------------------------------------------------------------------------------------------------------------------------------------------------------------------------------------------------------------------------------------------------------------------------------------------------------------------------------------------------------------------------------------------------------------------------------------------------------------------------------------------|---|--------------------|----|---|----|---|-------|----|-----------------------|---------------|-------------|
| Restriction                                                                                                                                                                                                                                                                                                                                                                                                                                                                                                                                                                                                                |   | Revisions          |    |   |    |   |       |    |                       |               |             |
| DN OF TAX MAPS PROHIBITED<br>o copy, photocopy, scan, photograph, or otherwise<br>ax map. Pursuant to the provisions of W.Va.<br>(2013) no person may reproduce, copy, distribute or<br>x maps prepared by the counties without having first<br>itten permission of the Taylor County Assessor.<br>her penalties and civil remedies, any person who,<br>ten permission of the Taylor County<br>oduces, copies, distributes, or sells or who allows the<br>opying, distribution or sale of tax maps prepared by the<br>Assessor, shall be refused permission by the<br>Assessor or Assessor's agent to purchase tax maps in | 1 | Revised 12/30/2016 | 10 | ) | 19 |   | 28    | F  | -41-32                |               |             |
|                                                                                                                                                                                                                                                                                                                                                                                                                                                                                                                                                                                                                            | 2 | Revised 12/30/2019 | 11 | 1 | 20 |   | 29    |    | 1-28                  |               | •           |
|                                                                                                                                                                                                                                                                                                                                                                                                                                                                                                                                                                                                                            | 3 | Revised 02/17/2021 | 12 | 2 | 21 |   | 30    | _  |                       |               |             |
|                                                                                                                                                                                                                                                                                                                                                                                                                                                                                                                                                                                                                            | 4 | Revised 01/20/2022 | 13 | 3 | 22 |   | 31    |    | ۲ /                   |               | 06-21D 07-2 |
|                                                                                                                                                                                                                                                                                                                                                                                                                                                                                                                                                                                                                            | 5 |                    | 14 | 4 | 23 |   | 32    | 0. | 1-29                  | 06-21         |             |
|                                                                                                                                                                                                                                                                                                                                                                                                                                                                                                                                                                                                                            | 6 |                    | 15 | 5 | 24 |   | 33    | -  |                       | $\rightarrow$ |             |
|                                                                                                                                                                                                                                                                                                                                                                                                                                                                                                                                                                                                                            | 7 |                    | 16 | 6 | 25 |   | 34    | F  |                       | 01-32<br>3    |             |
|                                                                                                                                                                                                                                                                                                                                                                                                                                                                                                                                                                                                                            | 8 |                    | 17 | 7 | 26 |   | 35    | Ð  | 1- <mark>3</mark> 3   |               |             |
|                                                                                                                                                                                                                                                                                                                                                                                                                                                                                                                                                                                                                            | 9 |                    | 18 | 8 | 27 |   | 36    | Dr | 06- <mark>2</mark> 1C |               |             |
|                                                                                                                                                                                                                                                                                                                                                                                                                                                                                                                                                                                                                            |   | •                  |    | • |    | • | · · · | •• |                       |               |             |

## FETTERMAN

Map No: 21D District: 06 Date of Publication: 1/20/2022 Scale: 1" = 200'