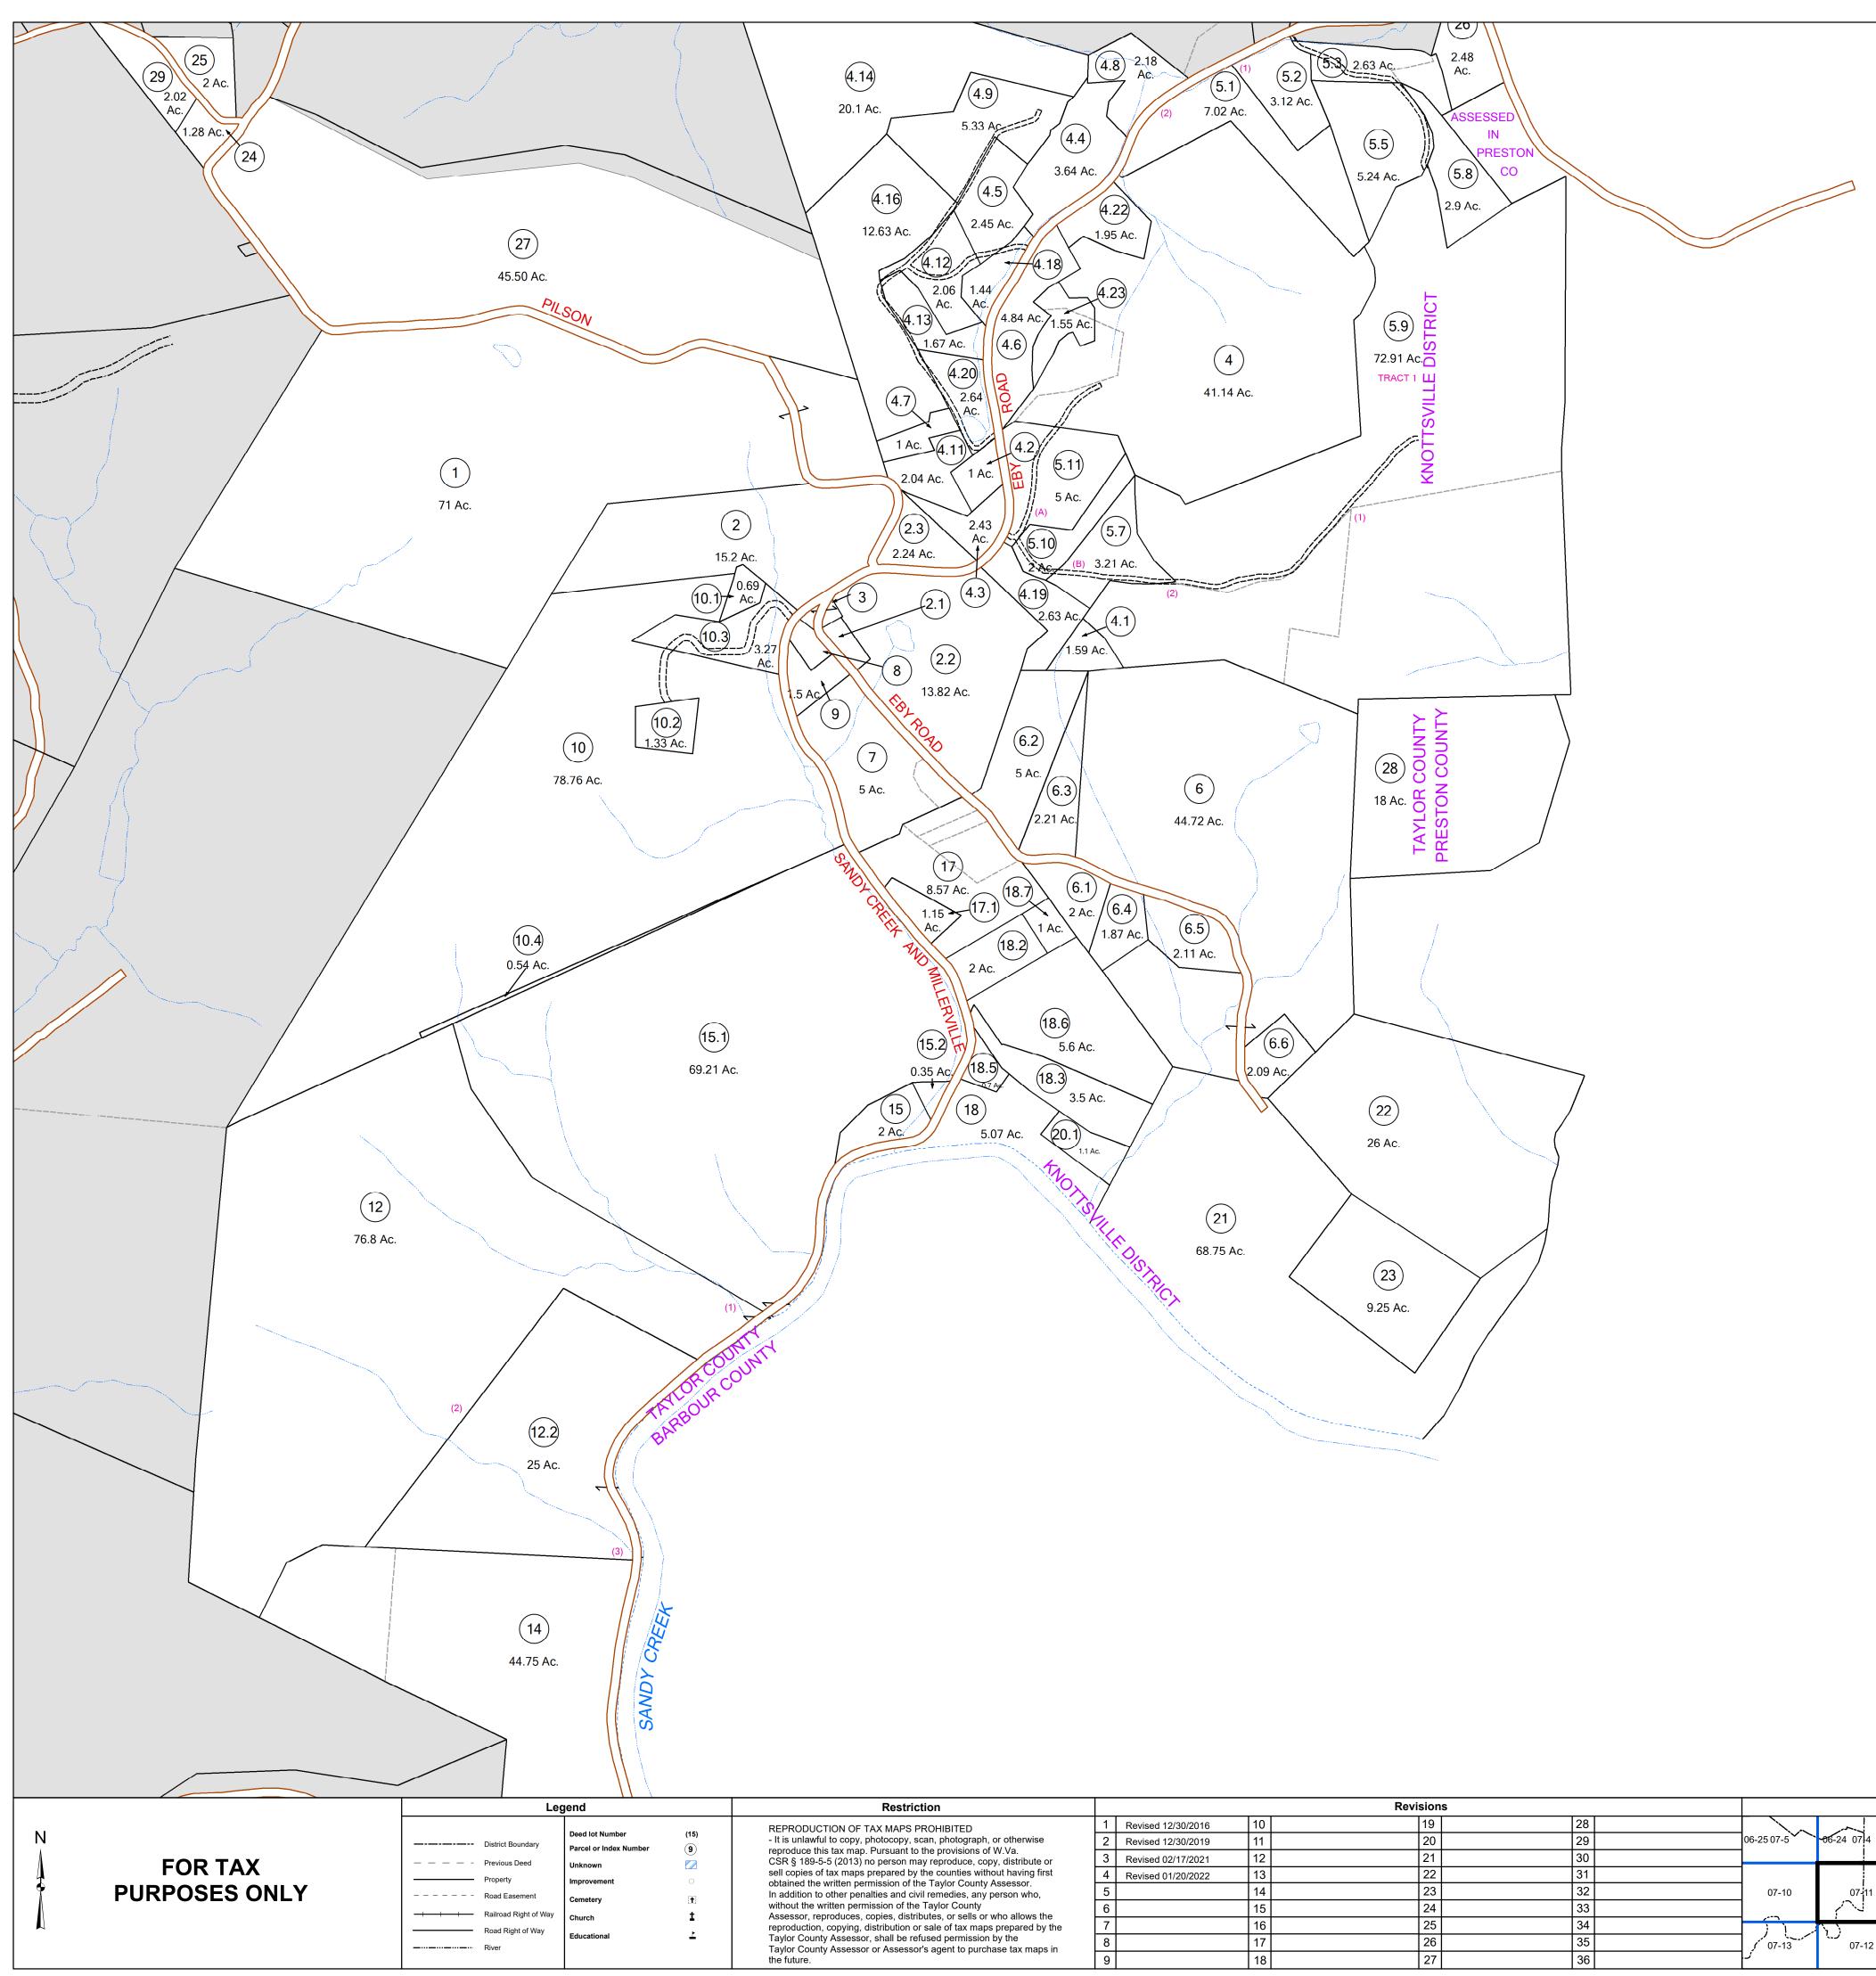

## **Taylor County**

Assessor's Office Christa Kinsey, Assessor Grafton, WV

## KNOTTSVILLE

Map No: 11 District: 07 Date of Publication: 1/20/2022 Scale: 1" = 200'