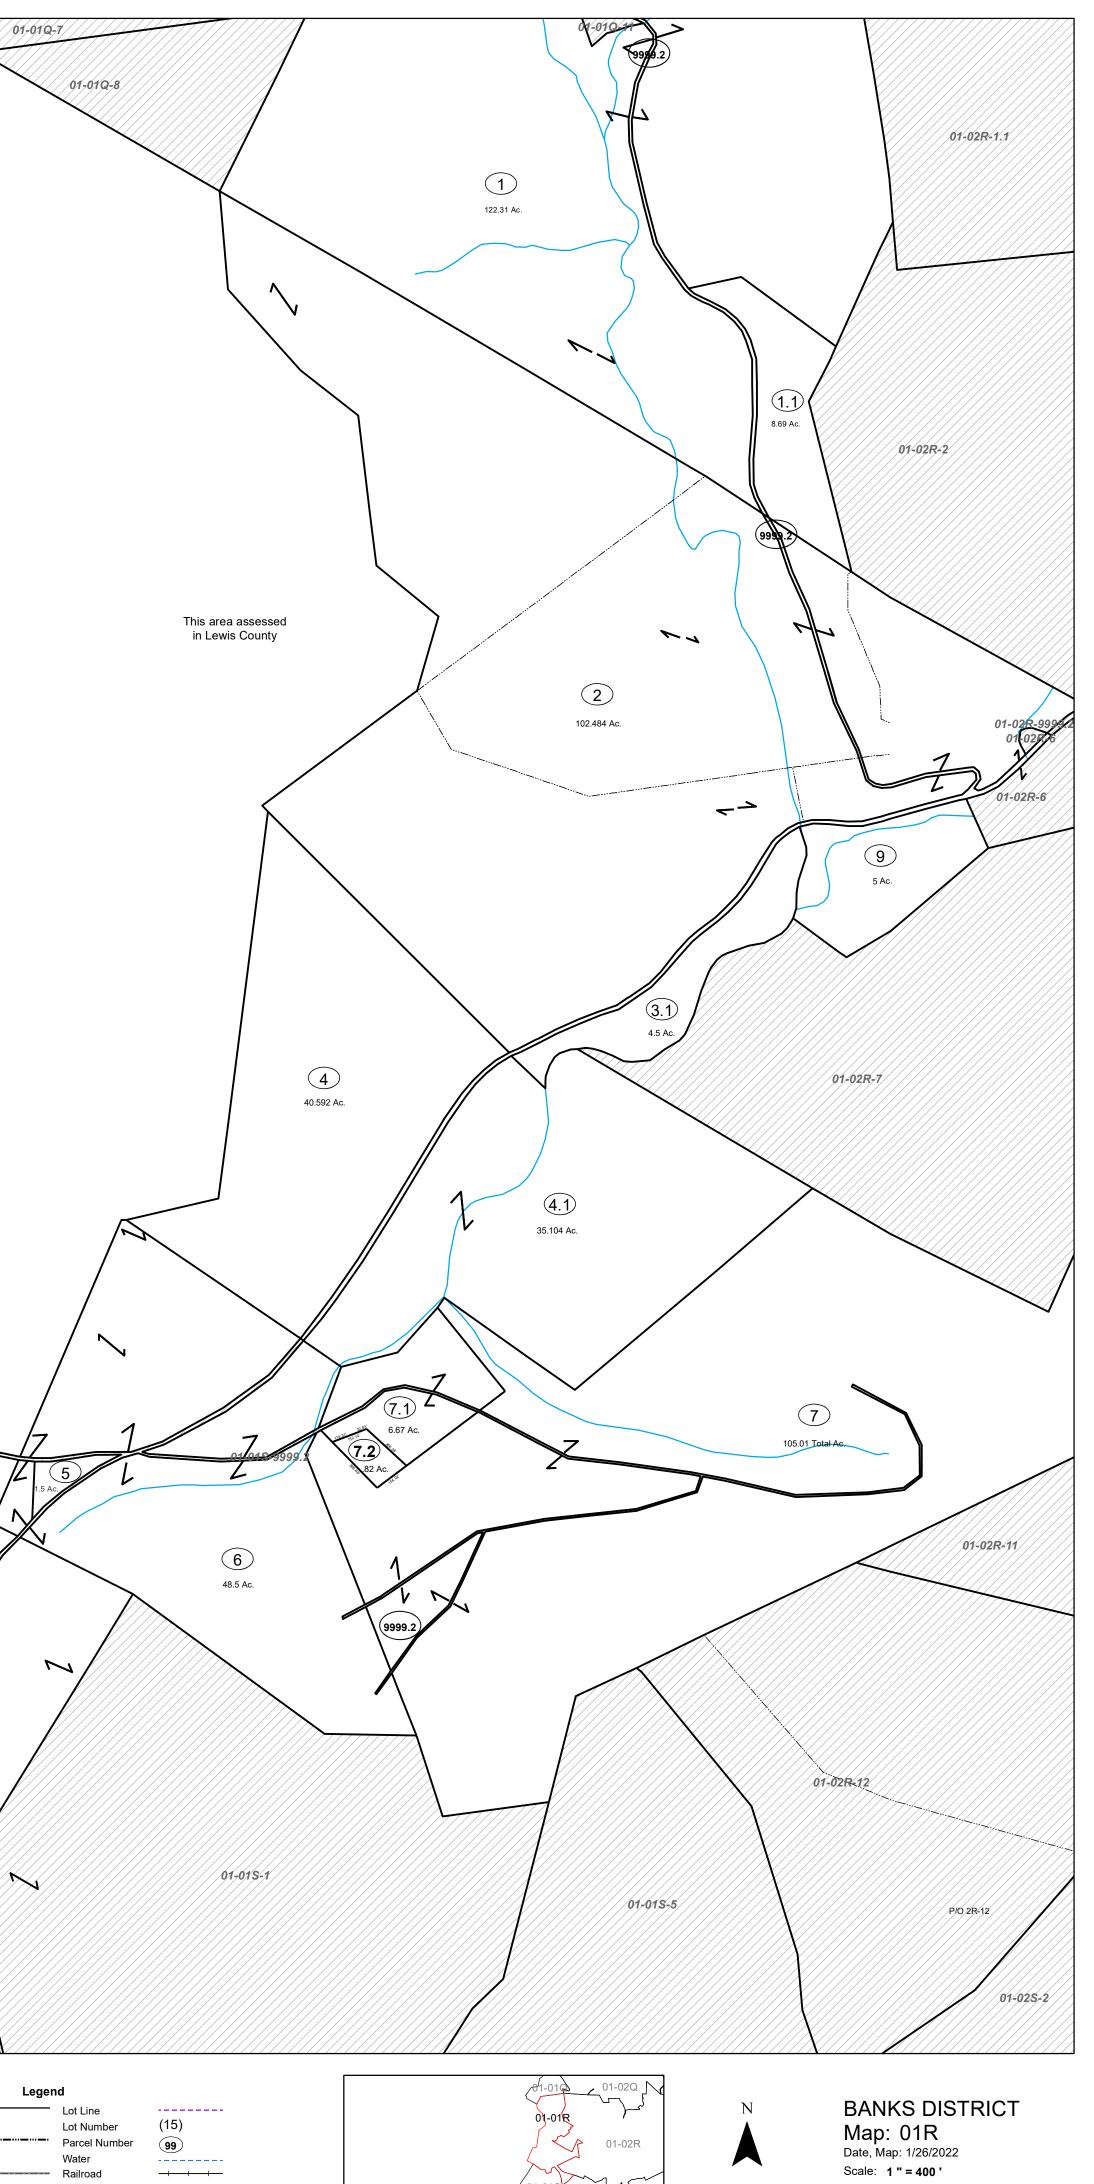

THIS DOCUMENT IS A TAX MAP: It is compiled for the purpose of taxation from available record evidence and has not been field verified. It is not a valid survey plat. The existence of data on this map does not imply any "official" status to such data. The Upshur County Assessor's Office assumes no liability that might result from the inappropriate use of this document.

Upshur County Assessor's Office Dustin Zickefoose-Assessor Junior Mcgee-Mapper Revised 10/26/2018 Revised 1/30/2019 Revised 1/30/2021 Revised 1/30/2022

RESTRICTIONS: All tax maps created under the provisions of the reappraisal legislation are the property Assessor of Upshur County, West Virginia and the reproduction, copying, modification, distribution, or sale of any copies thereof without the written permission of the Upshurl County Assessor is prohibited by law.