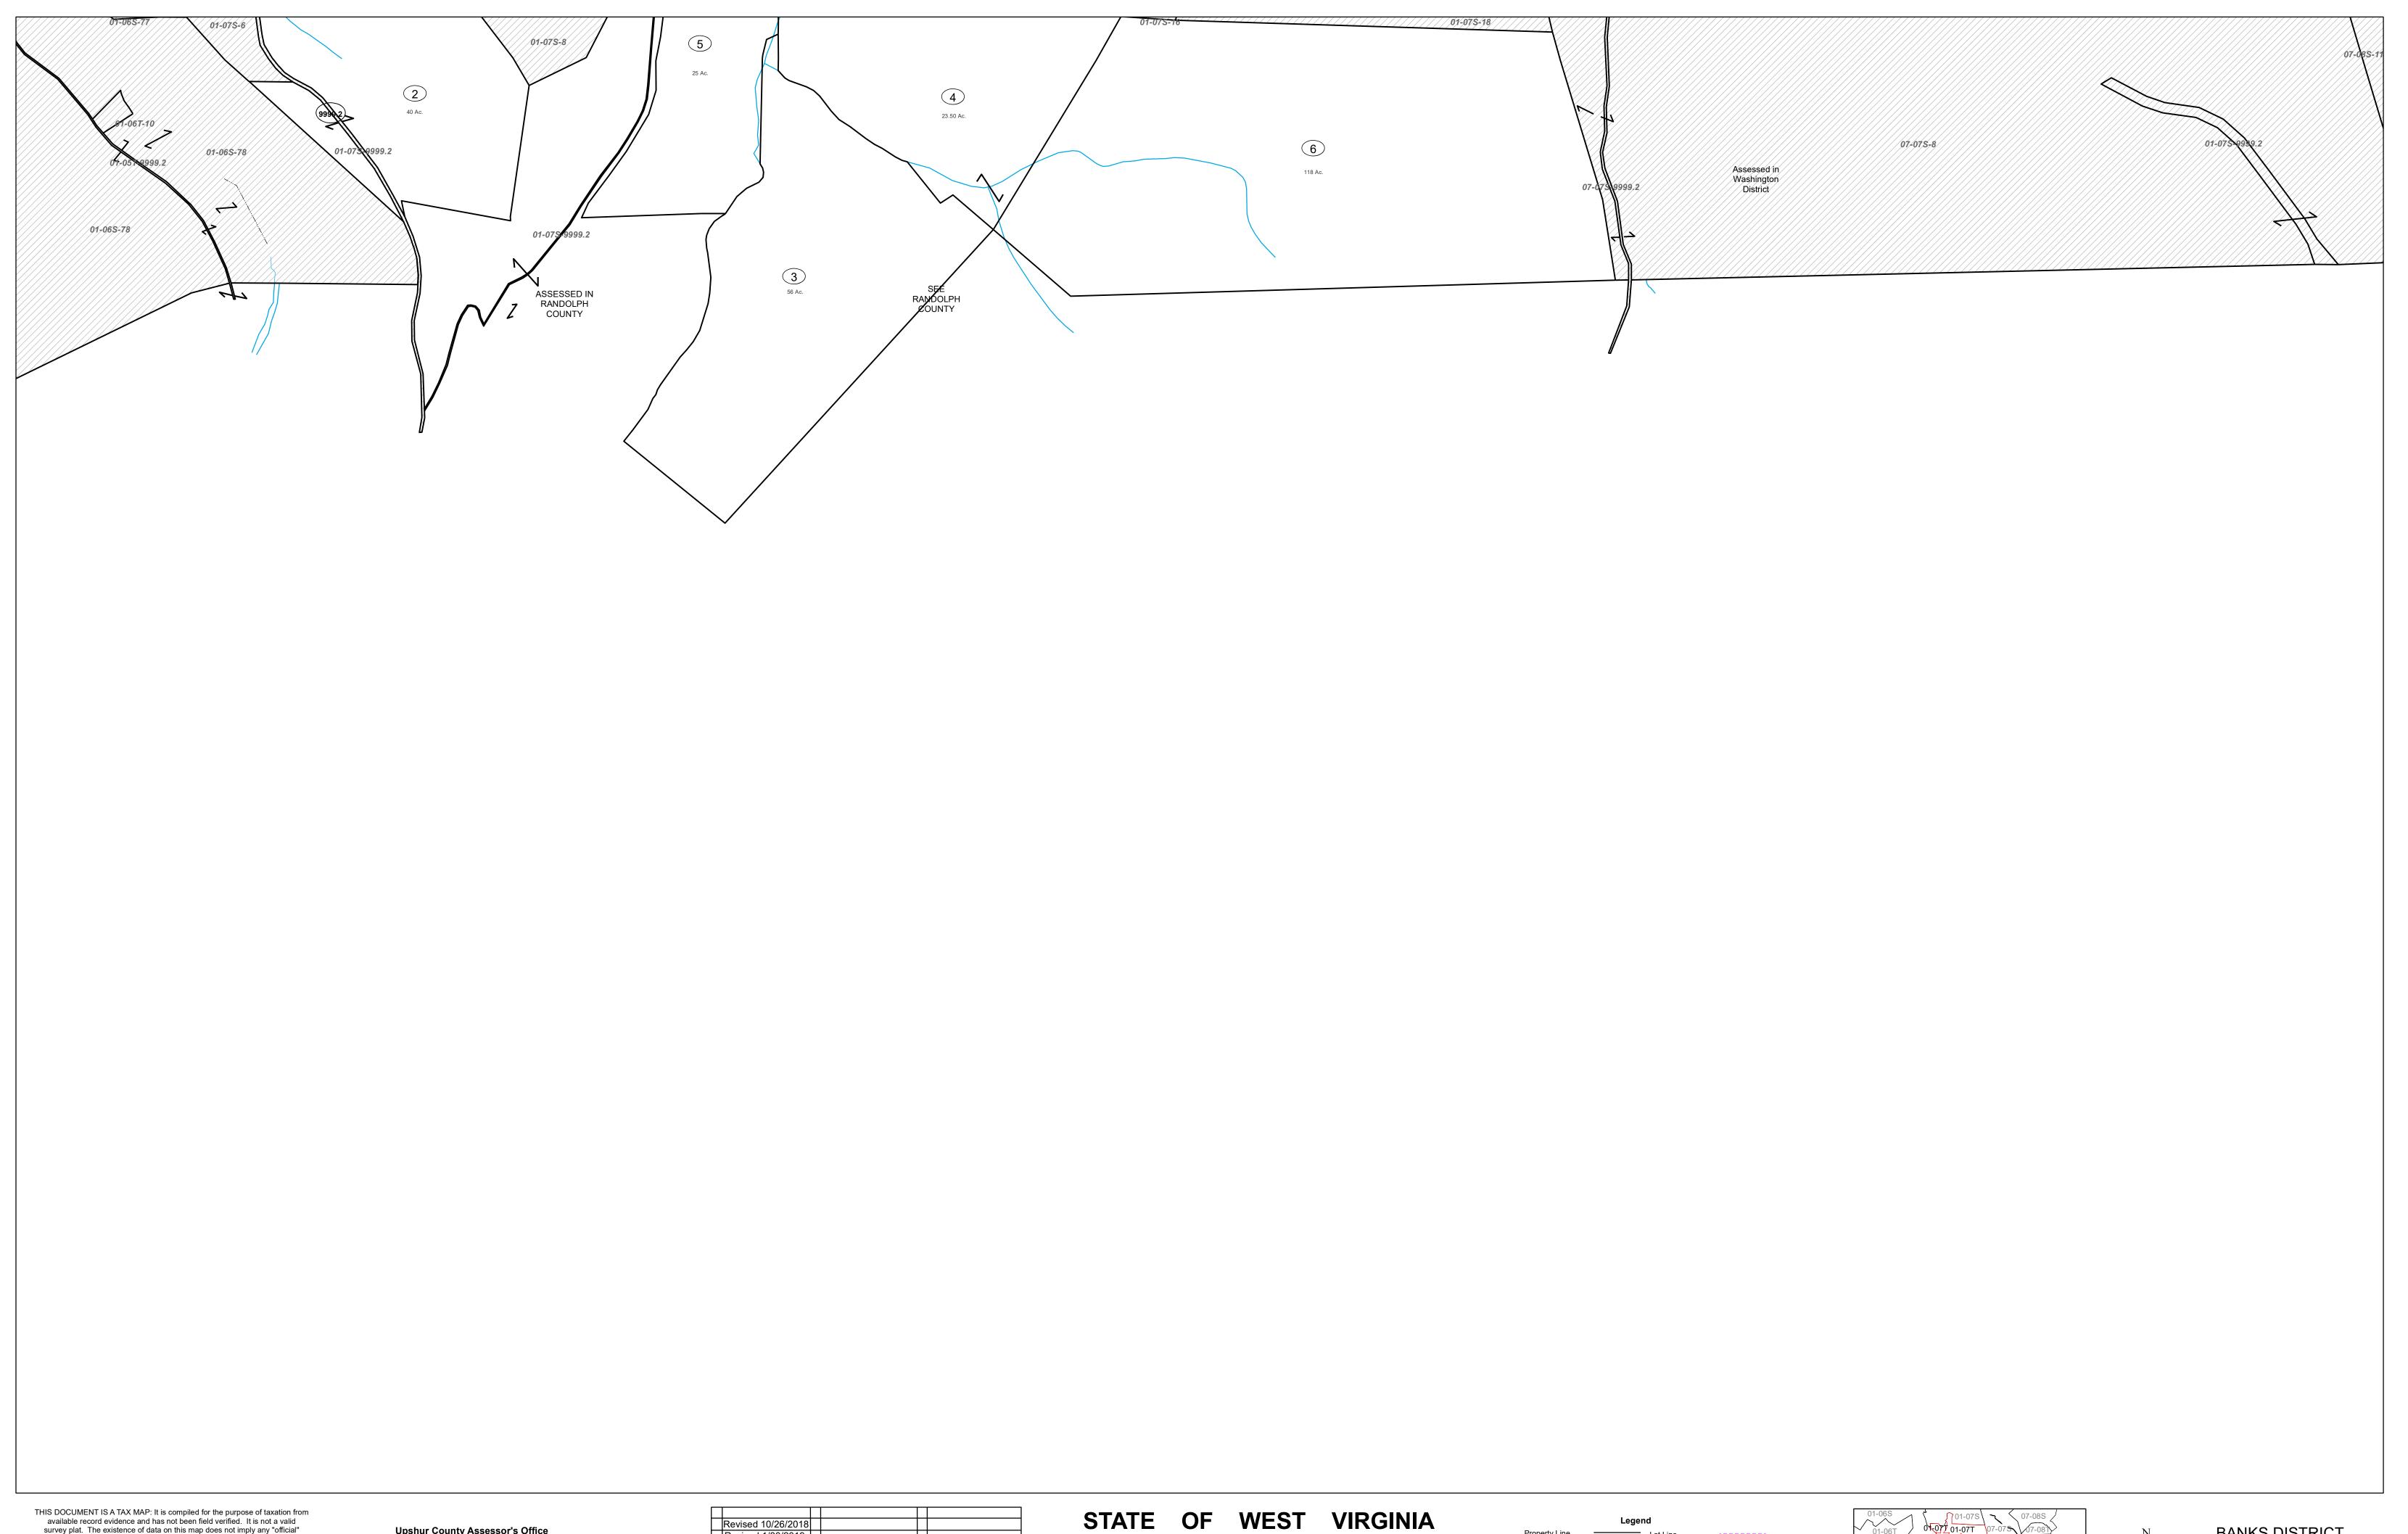

THIS DOCUMENT IS A TAX MAP: It is compiled for the purpose of taxation from available record evidence and has not been field verified. It is not a valid survey plat. The existence of data on this map does not imply any "official" status to such data. The Upshur County Assessor's Office assumes no liability that might result from the inappropriate use of this document.

RESTRICTIONS: All tax maps created under the provisions of the reappraisal legislation are the property Assessor of Upshur County, West Virginia and the reproduction, copying, modification, distribution, or sale of any copies thereof without the written permission of the Upshurl County Assessor is prohibited by law. **Upshur County Assessor's Office** Dustin Zickefoose-Assessor Junior Mcgee-Mapper

Office of Assessor

| Legend           |  |               |             |  |  |  |  |
|------------------|--|---------------|-------------|--|--|--|--|
| Property Line    |  | Lot Line      |             |  |  |  |  |
|                  |  | Lot Number    | (15)        |  |  |  |  |
| Corporation Line |  | Parcel Number | 99          |  |  |  |  |
|                  |  | Water         |             |  |  |  |  |
| County Line      |  | Railroad      | <del></del> |  |  |  |  |