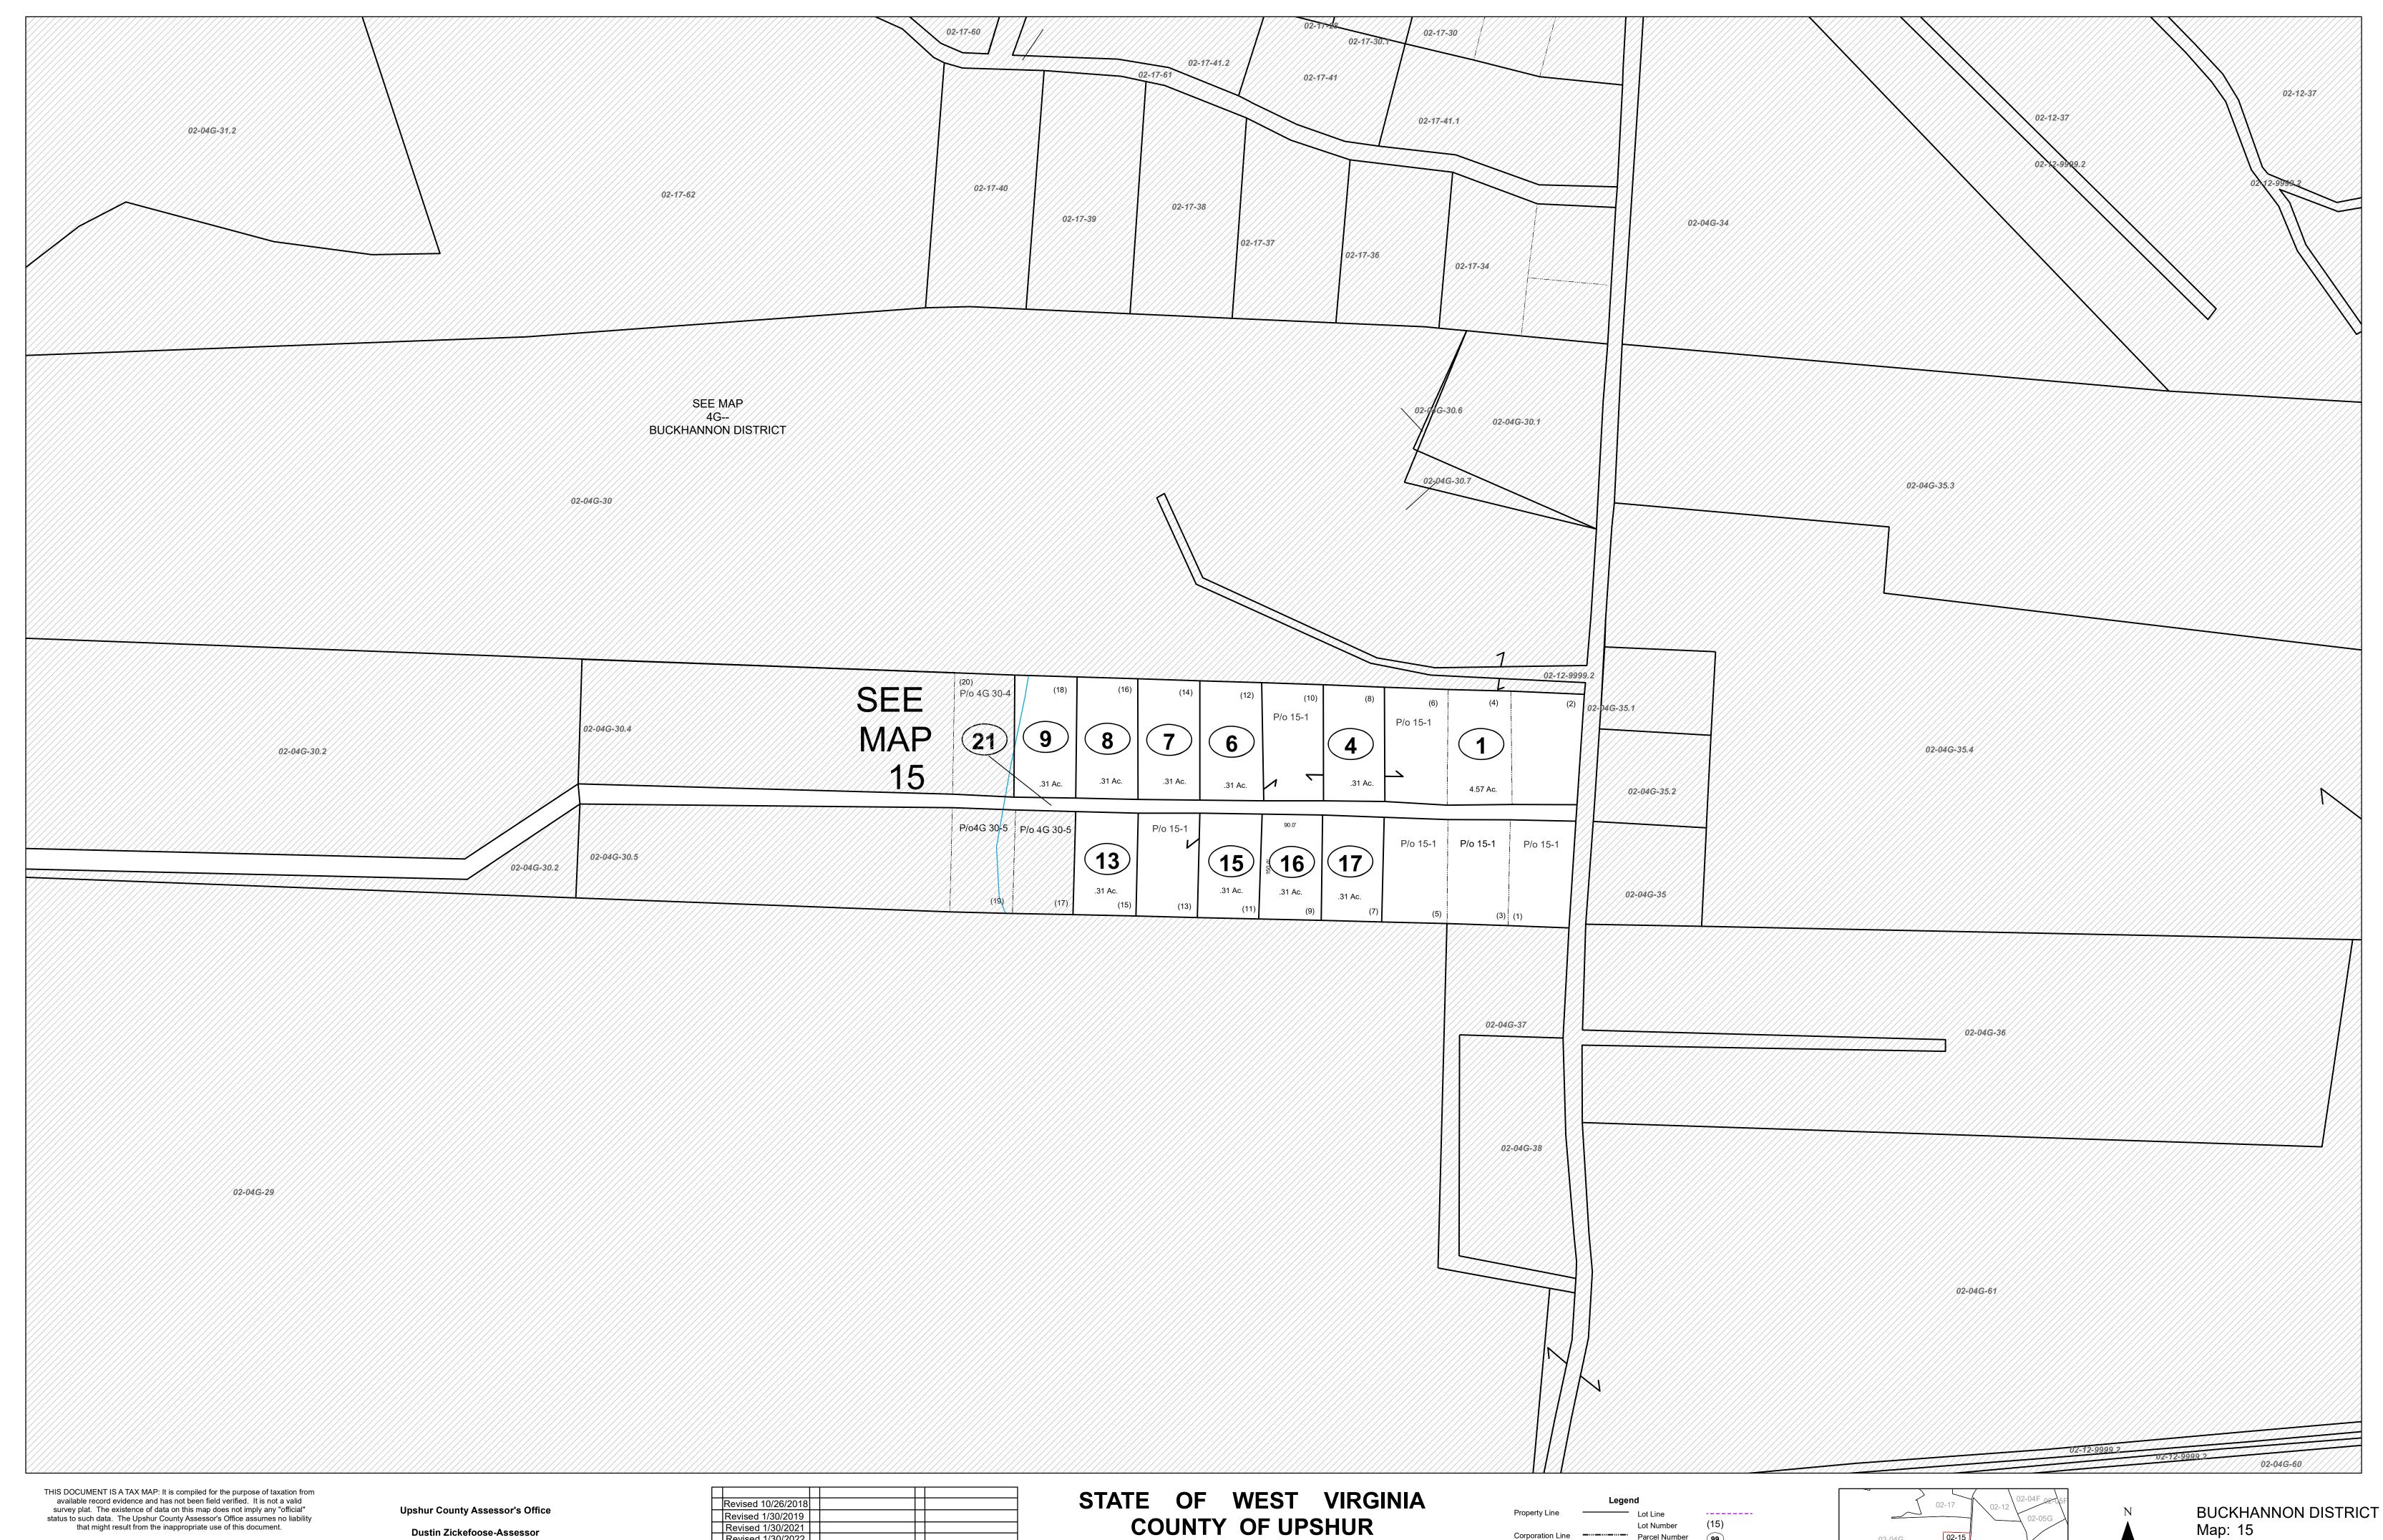

RESTRICTIONS: All tax maps created under the provisions of the reappraisal legislation are the property Assessor of Upshur County, West Virginia and the reproduction, copying, modification, distribution, or sale of any copies thereof without the written permission of the Upshurl County Assessor is prohibited by

Junior Mcgee-Mapper

| Revised 10/26/2018 |  |  |  |  |
|--------------------|--|--|--|--|
| Revised 1/30/2019  |  |  |  |  |
| Revised 1/30/2021  |  |  |  |  |
| Revised 1/30/2022  |  |  |  |  |
|                    |  |  |  |  |
|                    |  |  |  |  |
|                    |  |  |  |  |

Office of Assessor

| Legend           |  |               |             |  |  |  |  |
|------------------|--|---------------|-------------|--|--|--|--|
| Property Line    |  | Lot Line      |             |  |  |  |  |
|                  |  | Lot Number    | (15)        |  |  |  |  |
| Corporation Line |  | Parcel Number | 99)         |  |  |  |  |
|                  |  | Water         |             |  |  |  |  |
| County Line      |  | Railroad      | <del></del> |  |  |  |  |

Date, Map: 1/26/2022 Scale: 1 " = 100 '