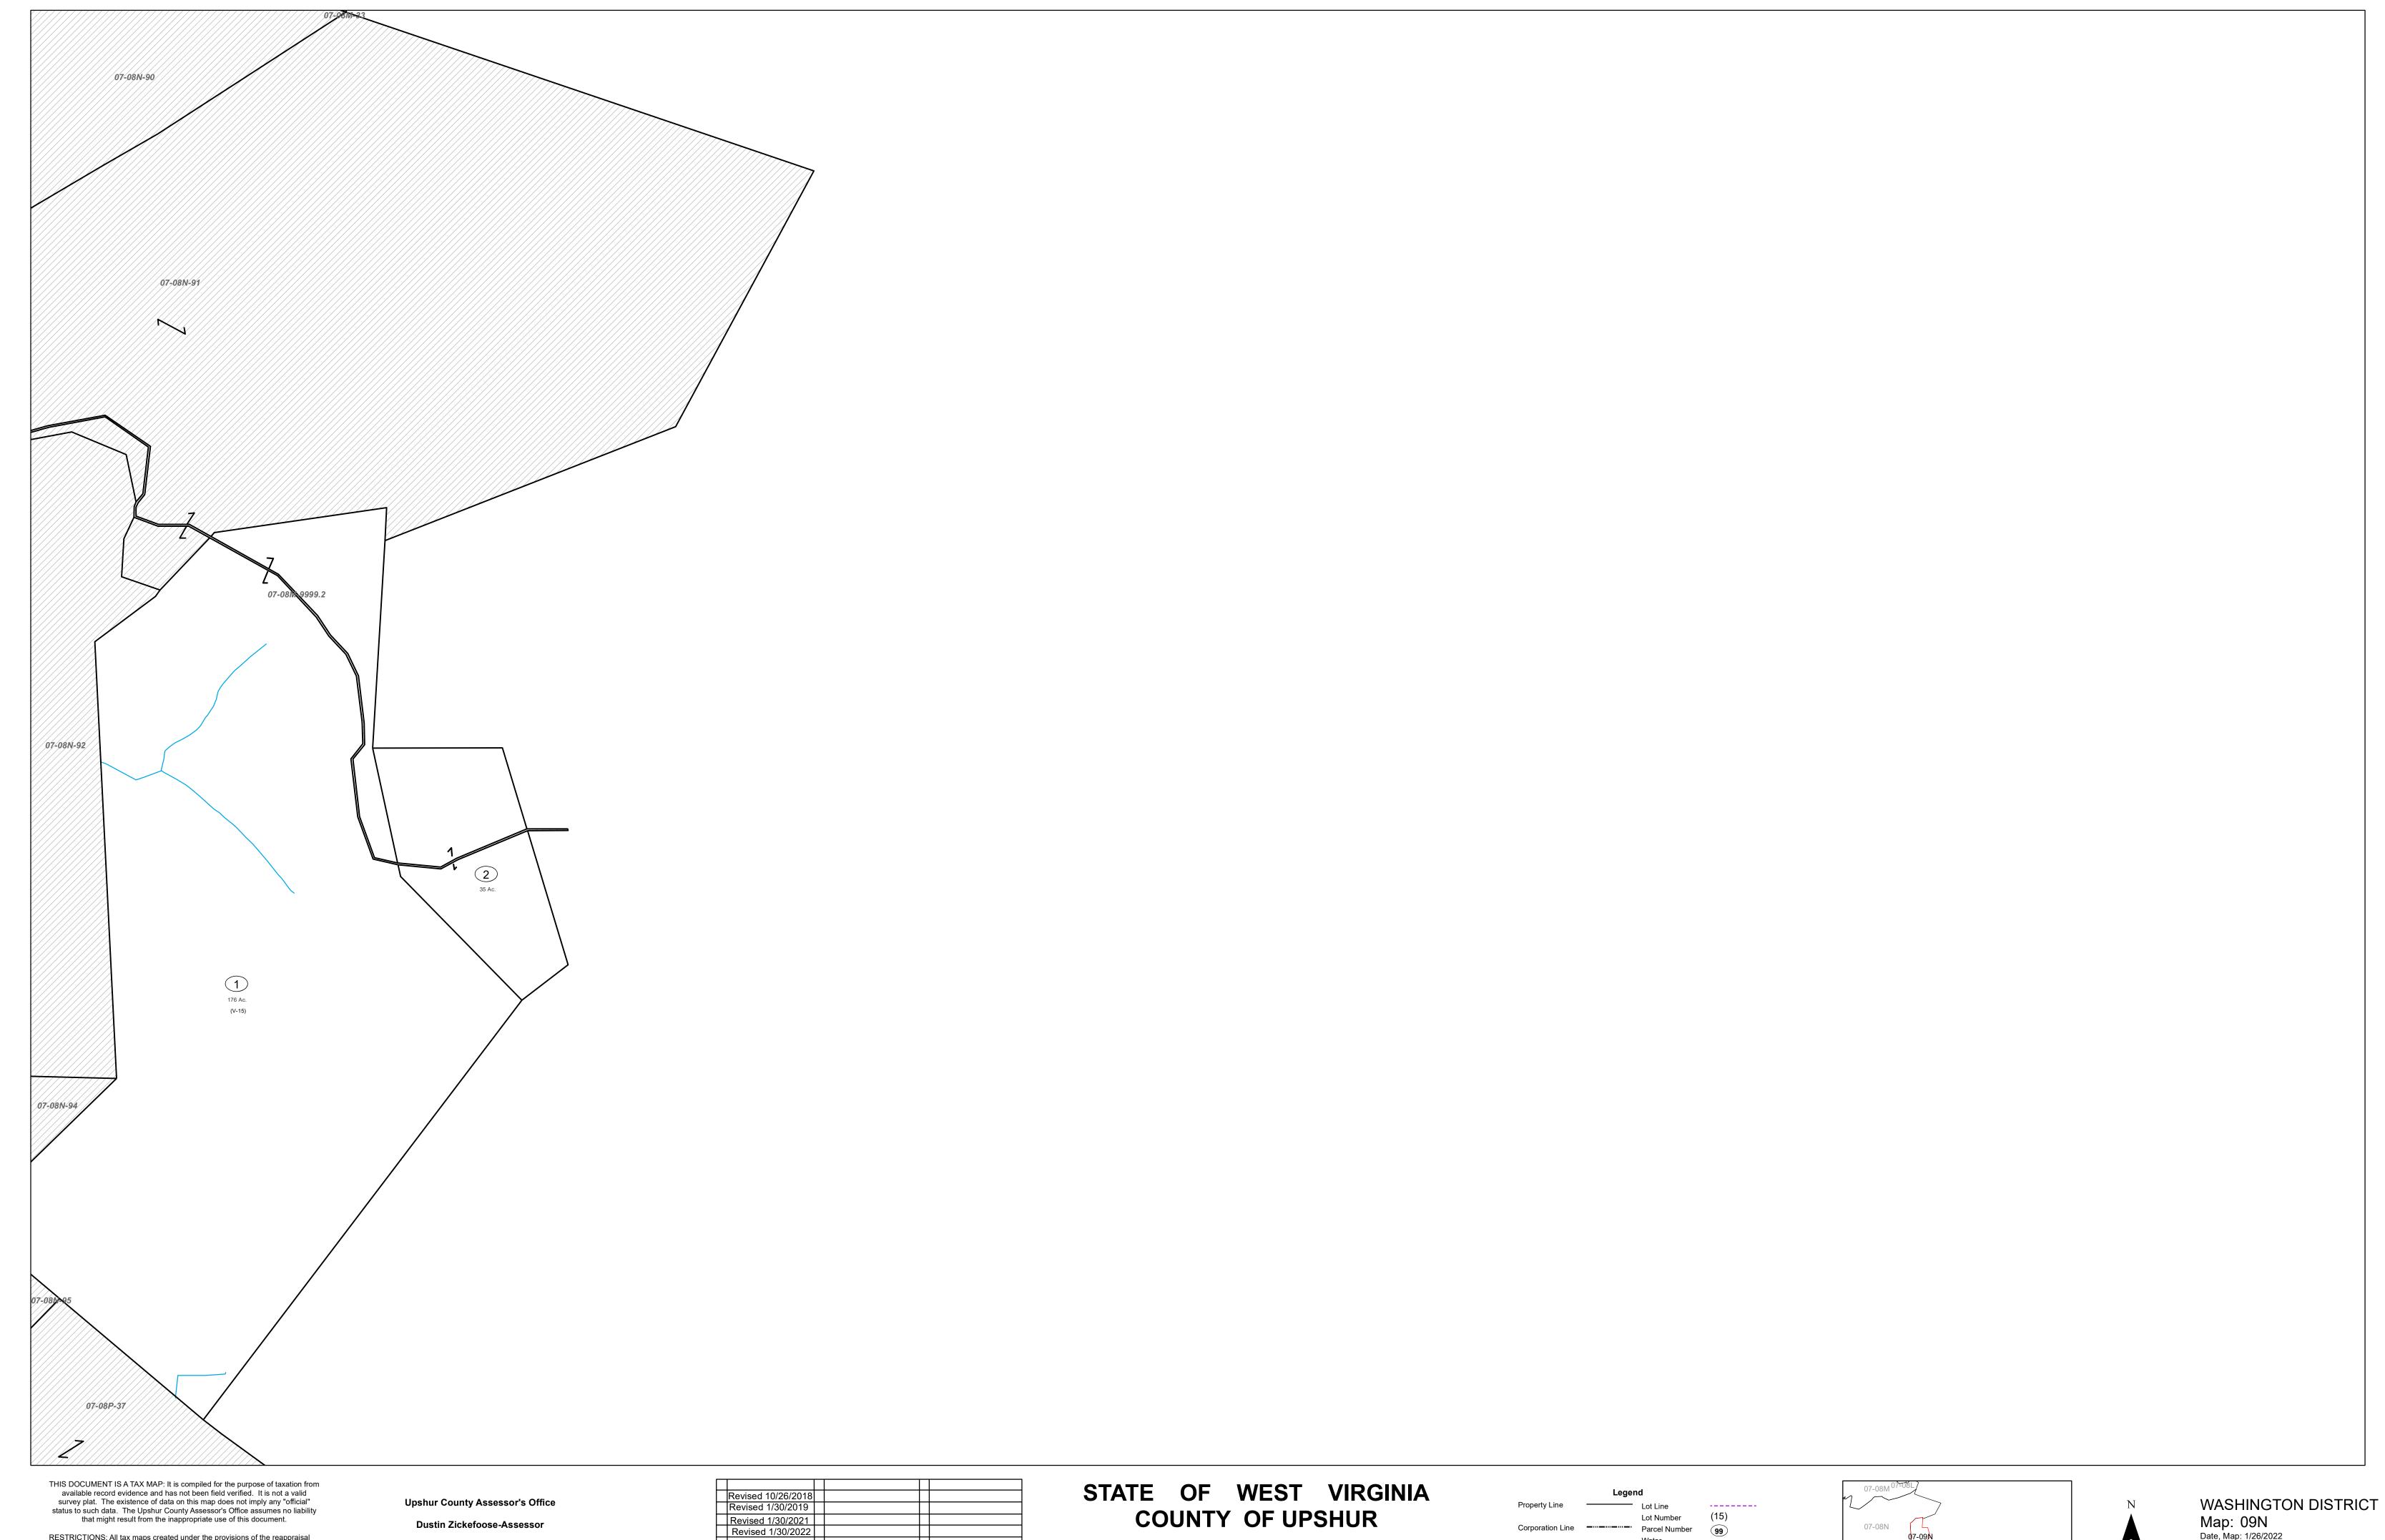

RESTRICTIONS: All tax maps created under the provisions of the reappraisal legislation are the property Assessor of Upshur County, West Virginia and the reproduction, copying, modification, distribution, or sale of any copies thereof without the written permission of the Upshurl County Assessor is prohibited by law.

Junior Mcgee-Mapper

Office of Assessor

| Legena |                  |  |               |             |
|--------|------------------|--|---------------|-------------|
|        | Property Line    |  | Lot Line      |             |
|        |                  |  | Lot Number    | (15)        |
|        | Corporation Line |  | Parcel Number | 99          |
|        |                  |  | Water         |             |
|        | County Line      |  | Railroad      | <del></del> |
|        |                  |  |               |             |

Map: 09N Date, Map: 1/26/2022 Scale: 1 " = 400 '