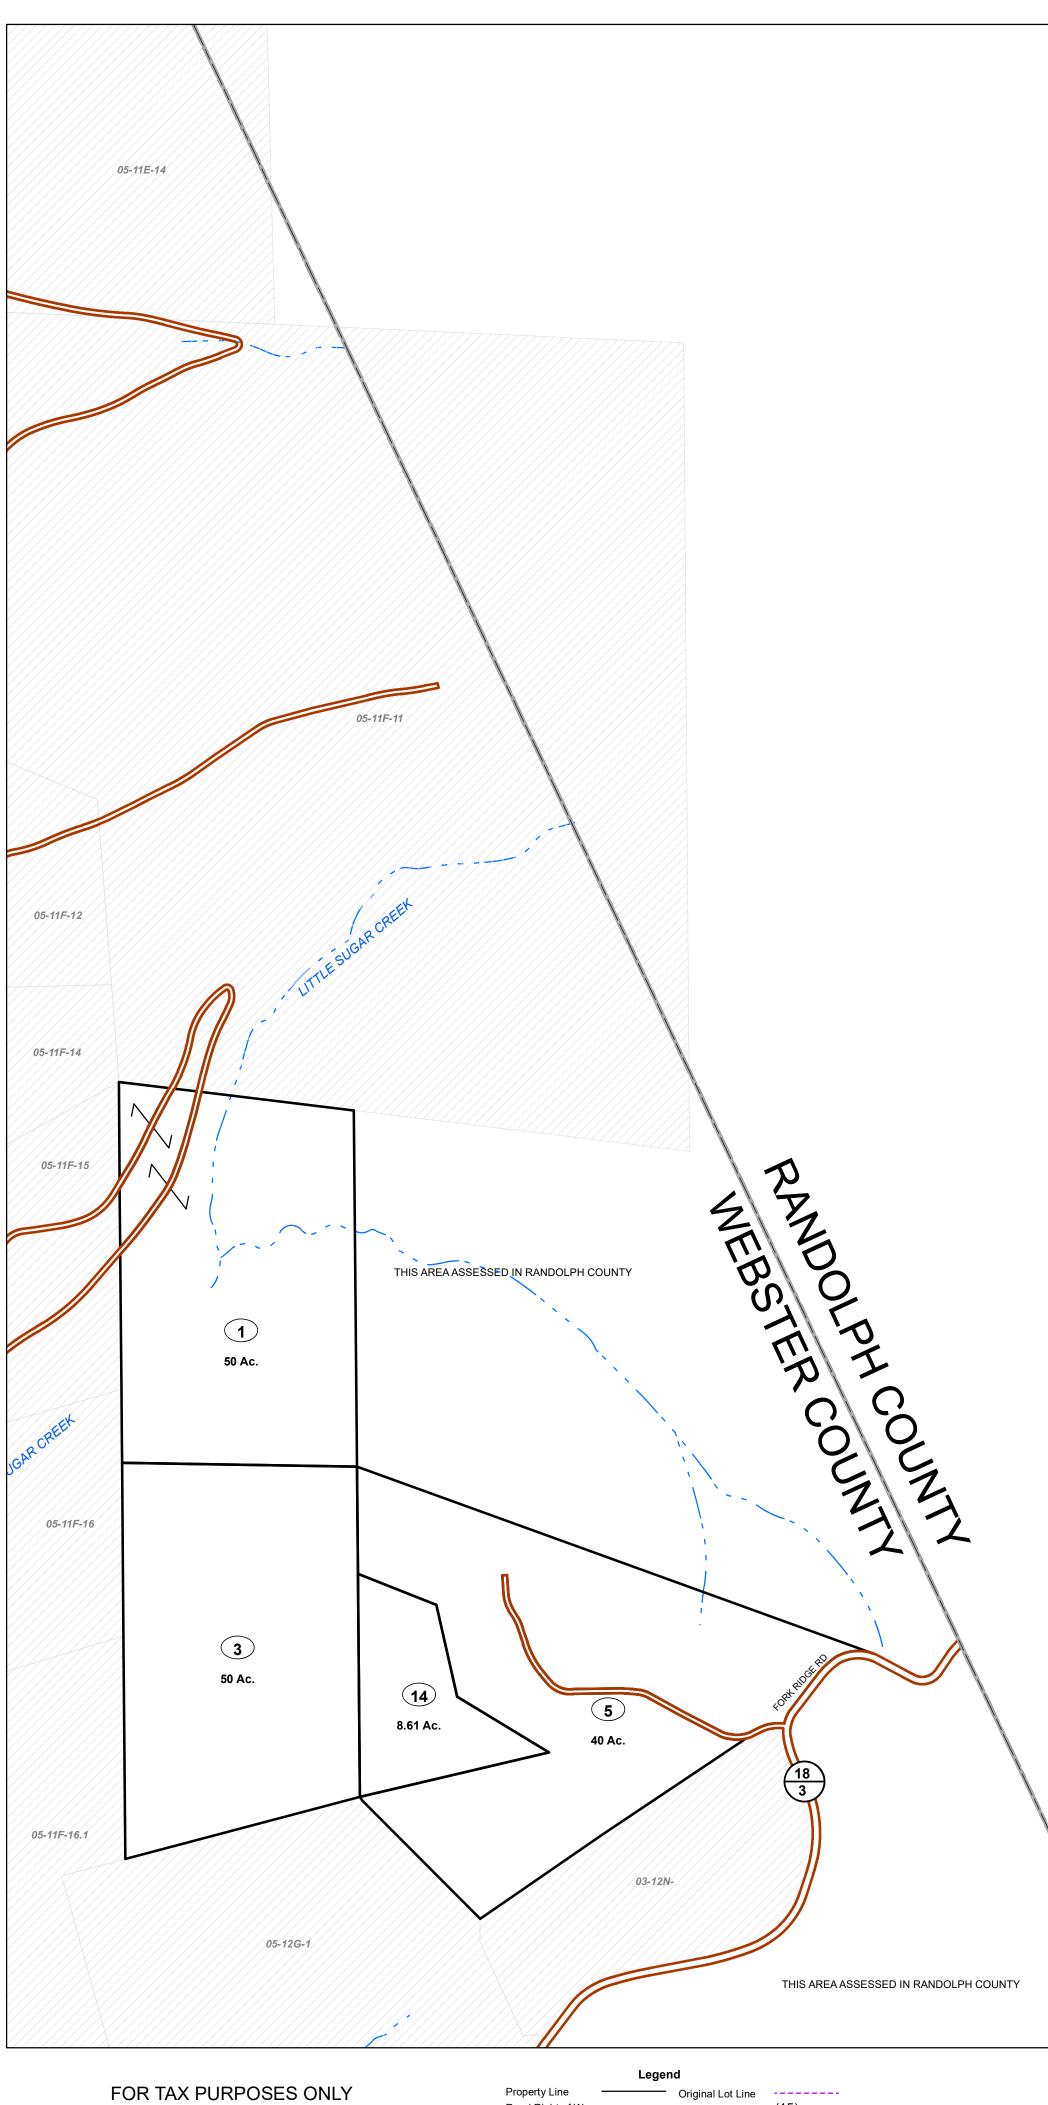

## STATE OF WEST VIRGINIA COUNTY OF WEBSTER

Office of Assessor

| 05-11E           | 2      |
|------------------|--------|
| 05-11F           | 05-12F |
| 05-11G<br>06-11G | 05-12G |
|                  |        |

| 05-12F |
|--------|
| 05.400 |

Ν

HACKER VALLEY Map: 12F Date, Aerial Photography: 2003 Date, Map: 1/27/2022 Scale: 1 " = 400 '