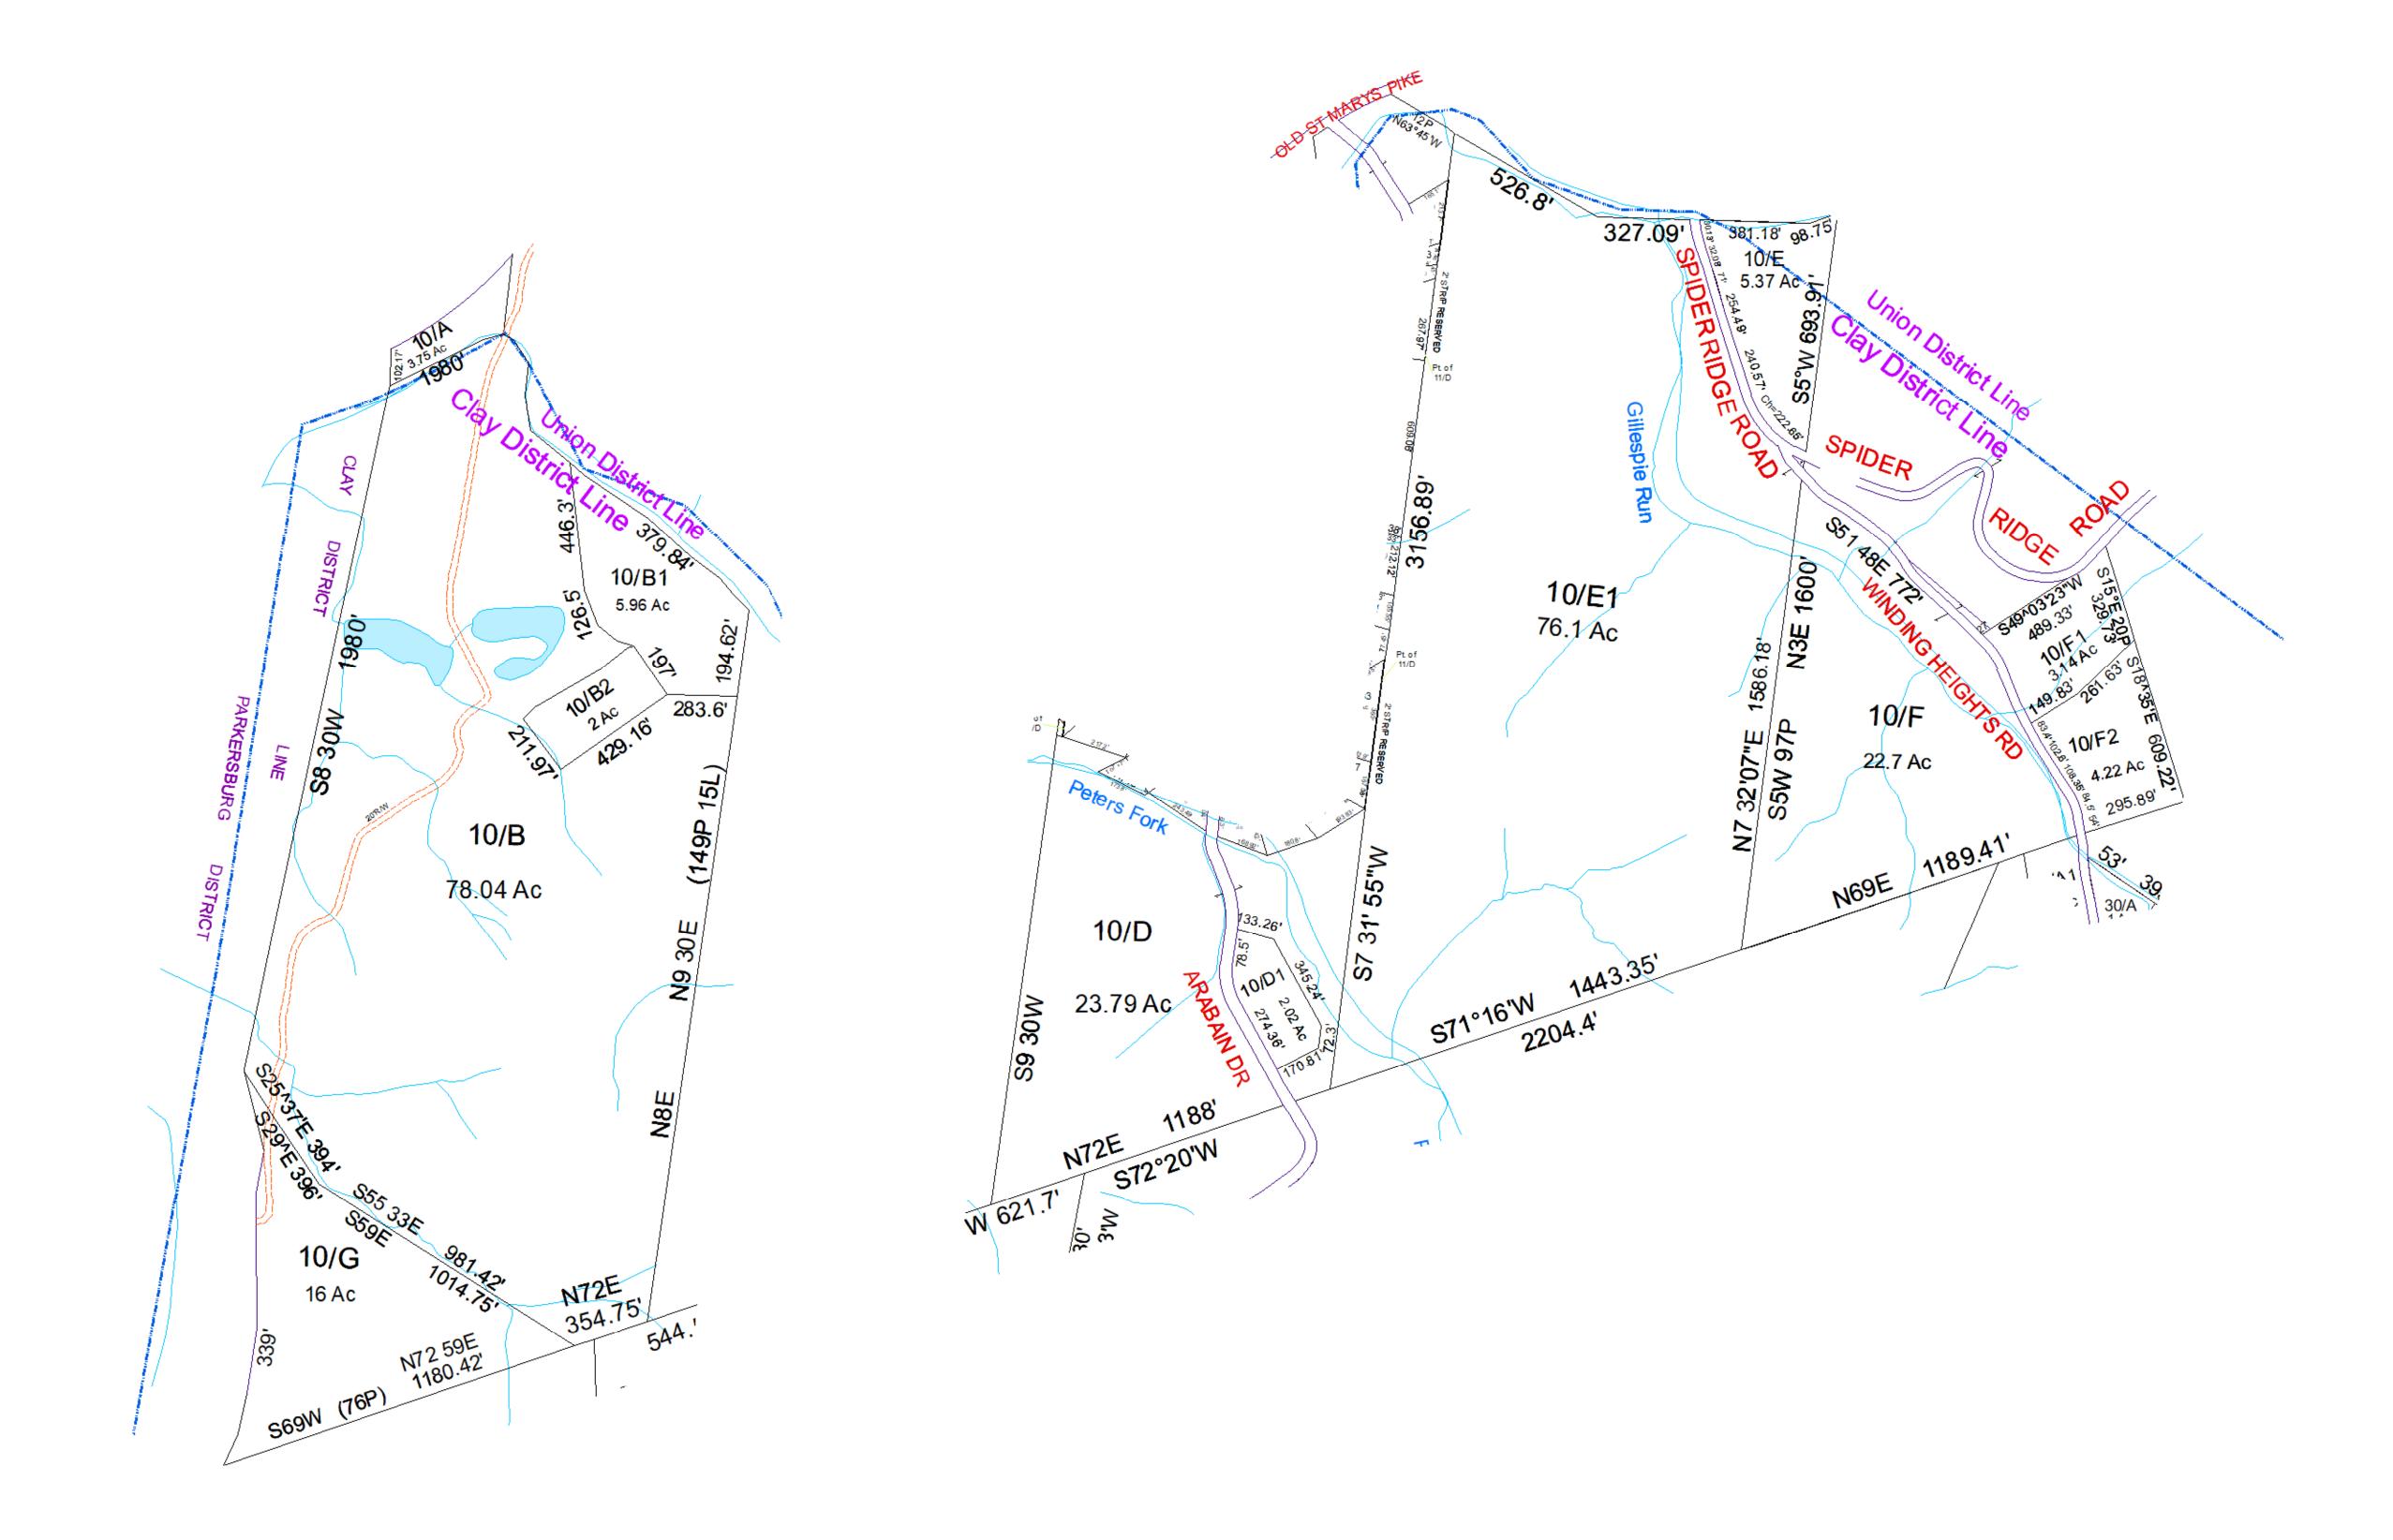

Revisions

| For Tax Purposes Only this                 |
|--------------------------------------------|
| is not Authoritative Data                  |
| This product was developed for taxation    |
| purposes and is therefore not suitable for |
| legal, Engineering, or surveying purposes. |
| Users of this information should review or |
| consult the primary data and information   |
| sources to ascertain the appropriate       |
| usage of information. Do not copy          |
|                                            |

| 210 | 450            | 460 |  |
|-----|----------------|-----|--|
| 210 | 10             | 460 |  |
| 210 | 20             | 30  |  |
| P   | repared by: RD | S   |  |

| <ul><li>— Previous Deed</li></ul> | Deed lot Number        | (15)       | POST OFFICE  | <u> </u>         | 1 | Pcl E1 created, PD 7/5/18 |
|-----------------------------------|------------------------|------------|--------------|------------------|---|---------------------------|
| Property                          | District Number        | 01         | CEMT.        | + <sup>†</sup> + | 2 |                           |
| ── Railroad Right of Way          | Parcel or Index Number |            | LIBARY       | <u>i</u>         | 2 |                           |
| Road and Railroad R/W             | HOSPITAL               | lacksquare | CHURCH       |                  | - |                           |
| <ul><li> Road Easement</li></ul>  | SCHOOL                 | (a)        | AIRPORT      | +                | 4 |                           |
| Road Right of Way                 | District Lines         |            | FIRE STATION | <b></b>          | 5 |                           |
|                                   |                        |            |              | •                | 6 |                           |

Legend

| WOOD COUNT             |
|------------------------|
| STATE OF WEST VIRGINIA |
| Office of Assessor     |

| District                       | SubDivision       |
|--------------------------------|-------------------|
| 01 - CLAY                      |                   |
| SHEET NO: 10                   |                   |
| Data Aprial Photography 2016   | Date: 01/14/2022  |
| Date, Aerial Photography: 2016 | Scale : 1" = 300' |

Date Saved: 01/14/2022 11:42:28 AM